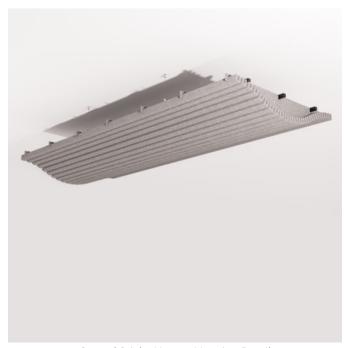

1 of 10

Brand: **Zintra** 

Applications: Ceilings, Walls

Curved Sticks Wide Pewter

Curved Sticks Narrow Suspended Frost

Curved Sticks Narrow Detail

Curved Sticks Wide Detail

Curved Sticks Narrow Ceiling Detail

Curved Sticks Wide Ceiling Detail

Curved Sticks Narrow Hanging Detail

Curved Sticks Wide Hanging Detail

Curved Sticks Narrow Comb Detail

Curved Sticks Wide Comb Detail

Acoustic Sticks

Create a sense of depth and dynamism to flat surfaces without the headache and huge cost associated with structural changes with Zintra Curved Sticks.