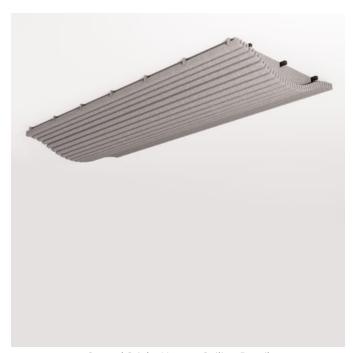

1 of 10

Brand: **Zintra** 

Applications: Ceilings, Walls

Curved Sticks Wide Pewter

Curved Sticks Narrow Suspended Frost

Curved Sticks Narrow Detail

Curved Sticks Wide Detail

Curved Sticks Narrow Ceiling Detail

Curved Sticks Wide Ceiling Detail

Curved Sticks Narrow Hanging Detail

Curved Sticks Wide Hanging Detail

Curved Sticks Narrow Comb Detail

Curved Sticks Wide Comb Detail

Acoustic Sticks

Create a sense of depth and dynamism to flat surfaces without the headache and huge cost associated with structural changes with Zintra Curved Sticks.