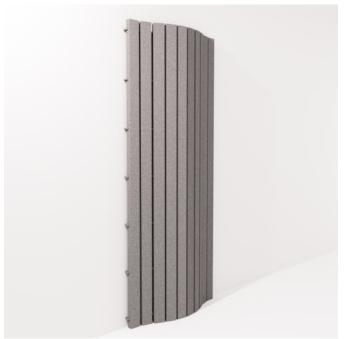

1 of 10

Brand: **Zintra** 

Applications: Ceilings, Walls

Curved Sticks Wide Pewter

Curved Sticks Narrow Suspended Frost

Curved Sticks Narrow Detail

Curved Sticks Wide Detail

Curved Sticks Narrow Ceiling Detail

Curved Sticks Wide Ceiling Detail

Curved Sticks Narrow Hanging Detail

Curved Sticks Wide Hanging Detail

Curved Sticks Narrow Comb Detail

Curved Sticks Wide Comb Detail

Acoustic Sticks

Create a sense of depth and dynamism to flat surfaces without the headache and huge cost associated with structural changes with Zintra Curved Sticks.