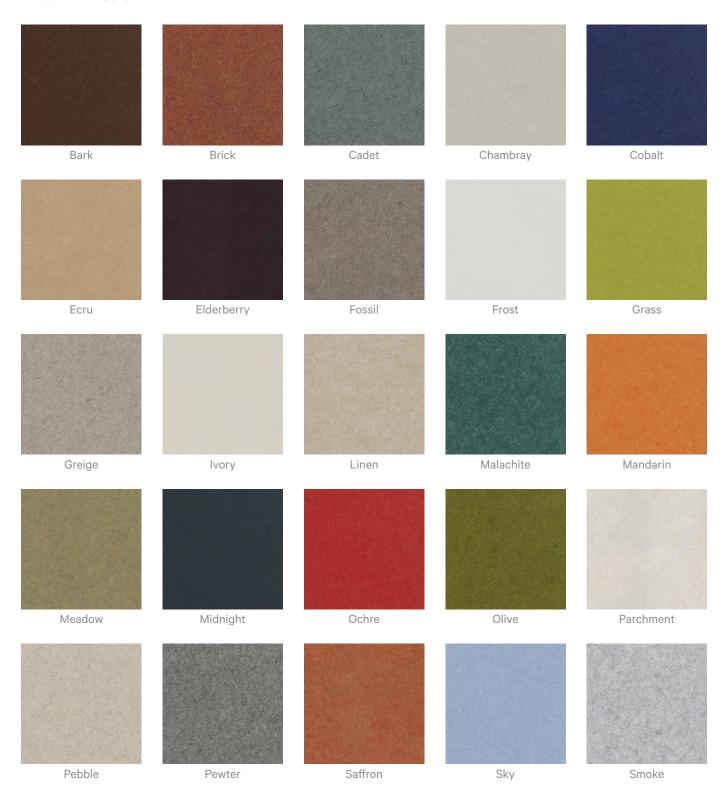

u don't see the expected results, contact us.                                                                  |  |
| Warranty                  | Visit FAQ for more details.                                                                                                                                        |  |
| Customisable              | The Zintra Acoustic Solutions range is customisable to your project. Please get in touch with your local contact for details.                                      |  |
|                           |                                                                                                                                                                    |  |



Additional Comments NRC 0.80

#### Color & Finish Options

#### Zintra 12mm Solid PET













#### Acoustic Sticks



Terracotta Sun Bleached



Terracotta Mission



Terracotta Antique

#### Zintra Premium Wood



Knotty Pine



Maple



Poplar



Australian Walnut



Claro Walnut



Palm Wood



Rustic Walnut



Cherry



Euro Beech



Lacewood



Redwood



White Oak

#### Powdercoat



Anodised Silver



Bengal White



Denim



Fern



Gunmetal