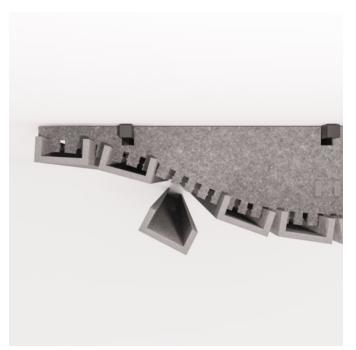

Curved Sticks Wide Ceiling Detail

Curved Sticks Narrow Hanging Detail

Curved Sticks Wide Hanging Detail

Curved Sticks Narrow Comb Detail

Curved Sticks Wide Comb Detail

Acoustic Sticks

Create a sense of depth and dynamism to flat surfaces without the headache and huge cost associated with structural changes with Zintra Curved Sticks.

| <ul><li>✓ Acoustic</li><li>✓ Easy Install</li></ul> | ✓ Bleach Cleanable                                                                                                                                                                                                                                                             | ✓ Easy Clean                                                                              |
|-----------------------------------------------------|--------------------------------------------------------------------------------------------------------------------------------------------------------------------------------------------------------------------------------------------------------------------------------|-------------------------------------------------------------------------------------------|
| Description                                         | Introduce a captivating dimension to flat surfaces with Zintra curved stick, a feat typically challenging and costly to achieve.                                                                                                                                               |                                                                                           |
|                                                     | When combined Zintra curved sticks, the Aluminium tube and our unique curved installation rib allow you to use a single set of sticks to create a simple curve, or, if you want your project to make waves, combine multiple sets and design a dramatic ceiling or wall swell. |                                                                                           |
|                                                     |                                                                                                                                                                                                                                                                                | e of Zintra Curved sticks, available in both<br>ty of finishes tailored to your aesthetic |
|                                                     | Choose from one of our 12 vibrant po                                                                                                                                                                                                                                           | wdercoat colors (additional charge)                                                       |
| How to Specify                                      | 1. Select Stick Width - Narrow or Wide                                                                                                                                                                                                                                         |                                                                                           |
|                                                     | 2. Select Zintra Colour                                                                                                                                                                                                                                                        |                                                                                           |
| Composition                                         | Zintra Acoustic Panel - 100% Solution Dyed (Colour Through) Polyester                                                                                                                                                                                                          |                                                                                           |
|                                                     | 12mm (1/2") - Density 2.4 kg /m² 0.5 lb/ft²                                                                                                                                                                                                                                    |                                                                                           |
| Sustainability                                      | Zintra is made from 100% recyclable materials.                                                                                                                                                                                                                                 |                                                                                           |
|                                                     | • 60% post-consumer recycled content from PET bottles.                                                                                                                                                                                                                         |                                                                                           |
|                                                     | • 35% pre-consumer recycled content from PET chips                                                                                                                                                                                                                             |                                                                                           |
|                                                     | • 5% polylactic acid (PLA)                                                                                                                                                                                                                                                     |                                                                                           |
| Dimensions                                          | 1158mm (45.6") w x 2743mm (108") h                                                                                                                                                                                                                                             |                                                                                           |
|                                                     | Each Stick                                                                                                                                                                                                                                                                     |                                                                                           |
|                                                     | • Narrow 42mm (1.66")                                                                                                                                                                                                                                                          |                                                                                           |
|                                                     | • Wide 102mm (4")                                                                                                                                                                                                                                                              |                                                                                           |
| Fire Rating                                         | ASTM-E84 – Class A classification<br>AS ISO 9705 – 2003 – Group 1 classification<br>EN-13501 – B-s2-d0 classification                                                                                                                                                          |                                                                                           |