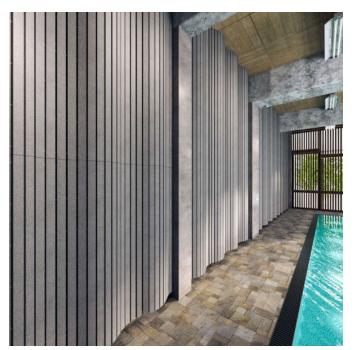

Curved Sticks Wide Ceiling Detail

Curved Sticks Narrow Hanging Detail

Curved Sticks Wide Hanging Detail

Curved Sticks Narrow Comb Detail

Curved Sticks Wide Comb Detail

Acoustic Sticks

Create a sense of depth and dynamism to flat surfaces without the headache and huge cost associated with structural changes with Zintra Curved Sticks.

| <ul><li>✓ Acoustic</li><li>✓ Easy Install</li></ul> | ✓ Bleach Cleanable                                                                                                                                                                                                                                                             | ✓ Easy Clean                                                                              |
|-----------------------------------------------------|--------------------------------------------------------------------------------------------------------------------------------------------------------------------------------------------------------------------------------------------------------------------------------|-------------------------------------------------------------------------------------------|
| Description                                         | Introduce a captivating dimension to flat surfaces with Zintra curved stick, a feat typically challenging and costly to achieve.                                                                                                                                               |                                                                                           |
|                                                     | When combined Zintra curved sticks, the Aluminium tube and our unique curved installation rib allow you to use a single set of sticks to create a simple curve, or, if you want your project to make waves, combine multiple sets and design a dramatic ceiling or wall swell. |                                                                                           |
|                                                     |                                                                                                                                                                                                                                                                                | e of Zintra Curved sticks, available in both<br>ty of finishes tailored to your aesthetic |
|                                                     | Choose from one of our 12 vibrant po                                                                                                                                                                                                                                           | wdercoat colors (additional charge)                                                       |
| How to Specify                                      | 1. Select Stick Width - Narrow or Wide                                                                                                                                                                                                                                         |                                                                                           |
|                                                     | 2. Select Zintra Colour                                                                                                                                                                                                                                                        |                                                                                           |
| Composition                                         | Zintra Acoustic Panel - 100% Solution Dyed (Colour Through) Polyester                                                                                                                                                                                                          |                                                                                           |
|                                                     | 12mm (1/2") - Density 2.4 kg /m² 0.5 lb/ft²                                                                                                                                                                                                                                    |                                                                                           |
| Sustainability                                      | Zintra is made from 100% recyclable materials.                                                                                                                                                                                                                                 |                                                                                           |
|                                                     | • 60% post-consumer recycled content from PET bottles.                                                                                                                                                                                                                         |                                                                                           |
|                                                     | • 35% pre-consumer recycled content from PET chips                                                                                                                                                                                                                             |                                                                                           |
|                                                     | • 5% polylactic acid (PLA)                                                                                                                                                                                                                                                     |                                                                                           |
| Dimensions                                          | 1158mm (45.6") w x 2743mm (108") h                                                                                                                                                                                                                                             |                                                                                           |
|                                                     | Each Stick                                                                                                                                                                                                                                                                     |                                                                                           |
|                                                     | • Narrow 42mm (1.66")                                                                                                                                                                                                                                                          |                                                                                           |
|                                                     | • Wide 102mm (4")                                                                                                                                                                                                                                                              |                                                                                           |
| Fire Rating                                         | ASTM-E84 – Class A classification<br>AS ISO 9705 – 2003 – Group 1 classification<br>EN-13501 – B-s2-d0 classification                                                                                                                                                          |                                                                                           |