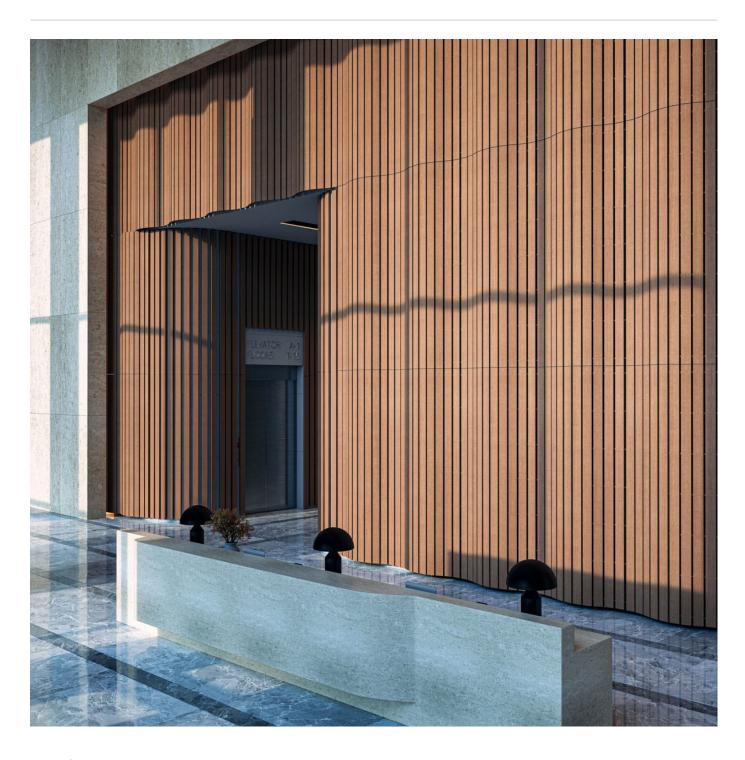

Curved Sticks Wide Ceiling Detail

Curved Sticks Narrow Hanging Detail

Curved Sticks Wide Hanging Detail

Curved Sticks Narrow Comb Detail

Curved Sticks Wide Comb Detail

Acoustic Sticks

Create a sense of depth and dynamism to flat surfaces without the headache and huge cost associated with structural changes with Zintra Curved Sticks.

| <ul><li>✓ Acoustic</li><li>✓ Easy Install</li></ul> | ✓ Bleach Cleanable                                                                                                                                                                                                                                                             | ✓ Easy Clean                                                                              |
|-----------------------------------------------------|--------------------------------------------------------------------------------------------------------------------------------------------------------------------------------------------------------------------------------------------------------------------------------|-------------------------------------------------------------------------------------------|
| Description                                         | Introduce a captivating dimension to flat surfaces with Zintra curved stick, a feat typically challenging and costly to achieve.                                                                                                                                               |                                                                                           |
|                                                     | When combined Zintra curved sticks, the Aluminium tube and our unique curved installation rib allow you to use a single set of sticks to create a simple curve, or, if you want your project to make waves, combine multiple sets and design a dramatic ceiling or wall swell. |                                                                                           |
|                                                     |                                                                                                                                                                                                                                                                                | e of Zintra Curved sticks, available in both<br>ty of finishes tailored to your aesthetic |
|                                                     | Choose from one of our 12 vibrant po                                                                                                                                                                                                                                           | wdercoat colors (additional charge)                                                       |
| How to Specify                                      | 1. Select Stick Width - Narrow or Wide                                                                                                                                                                                                                                         |                                                                                           |
|                                                     | 2. Select Zintra Colour                                                                                                                                                                                                                                                        |                                                                                           |
| Composition                                         | Zintra Acoustic Panel - 100% Solution Dyed (Colour Through) Polyester                                                                                                                                                                                                          |                                                                                           |
|                                                     | 12mm (1/2") - Density 2.4 kg /m² 0.5 lb/ft²                                                                                                                                                                                                                                    |                                                                                           |
| Sustainability                                      | Zintra is made from 100% recyclable materials.                                                                                                                                                                                                                                 |                                                                                           |
|                                                     | • 60% post-consumer recycled content from PET bottles.                                                                                                                                                                                                                         |                                                                                           |
|                                                     | • 35% pre-consumer recycled content from PET chips                                                                                                                                                                                                                             |                                                                                           |
|                                                     | • 5% polylactic acid (PLA)                                                                                                                                                                                                                                                     |                                                                                           |
| Dimensions                                          | 1158mm (45.6") w x 2743mm (108") h                                                                                                                                                                                                                                             |                                                                                           |
|                                                     | Each Stick                                                                                                                                                                                                                                                                     |                                                                                           |
|                                                     | • Narrow 42mm (1.66")                                                                                                                                                                                                                                                          |                                                                                           |
|                                                     | • Wide 102mm (4")                                                                                                                                                                                                                                                              |                                                                                           |
| Fire Rating                                         | ASTM-E84 – Class A classification<br>AS ISO 9705 – 2003 – Group 1 classification<br>EN-13501 – B-s2-d0 classification                                                                                                                                                          |                                                                                           |