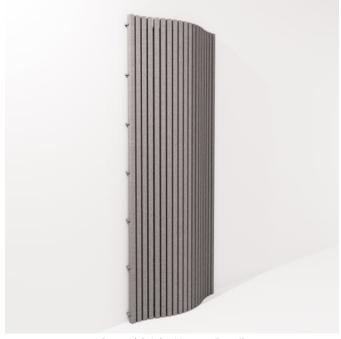

Curved Sticks Wide Ceiling Detail

Curved Sticks Narrow Hanging Detail

Curved Sticks Wide Hanging Detail

Curved Sticks Narrow Comb Detail

Curved Sticks Wide Comb Detail

Acoustic Sticks

Create a sense of depth and dynamism to flat surfaces without the headache and huge cost associated with structural changes with Zintra Curved Sticks.

| <ul><li>✓ Acoustic</li><li>✓ Easy Install</li></ul> | ✓ Bleach Cleanable                                                                                                                                                                                                                                                             | ✓ Easy Clean                                                                              |
|-----------------------------------------------------|--------------------------------------------------------------------------------------------------------------------------------------------------------------------------------------------------------------------------------------------------------------------------------|-------------------------------------------------------------------------------------------|
| Description                                         | Introduce a captivating dimension to flat surfaces with Zintra curved stick, a feat typically challenging and costly to achieve.                                                                                                                                               |                                                                                           |
|                                                     | When combined Zintra curved sticks, the Aluminium tube and our unique curved installation rib allow you to use a single set of sticks to create a simple curve, or, if you want your project to make waves, combine multiple sets and design a dramatic ceiling or wall swell. |                                                                                           |
|                                                     |                                                                                                                                                                                                                                                                                | e of Zintra Curved sticks, available in both<br>ty of finishes tailored to your aesthetic |
|                                                     | Choose from one of our 12 vibrant po                                                                                                                                                                                                                                           | wdercoat colors (additional charge)                                                       |
| How to Specify                                      | 1. Select Stick Width - Narrow or Wide                                                                                                                                                                                                                                         |                                                                                           |
|                                                     | 2. Select Zintra Colour                                                                                                                                                                                                                                                        |                                                                                           |
| Composition                                         | Zintra Acoustic Panel - 100% Solution Dyed (Colour Through) Polyester                                                                                                                                                                                                          |                                                                                           |
|                                                     | 12mm (1/2") - Density 2.4 kg /m² 0.5 lb/ft²                                                                                                                                                                                                                                    |                                                                                           |
| Sustainability                                      | Zintra is made from 100% recyclable materials.                                                                                                                                                                                                                                 |                                                                                           |
|                                                     | • 60% post-consumer recycled content from PET bottles.                                                                                                                                                                                                                         |                                                                                           |
|                                                     | • 35% pre-consumer recycled content from PET chips                                                                                                                                                                                                                             |                                                                                           |
|                                                     | • 5% polylactic acid (PLA)                                                                                                                                                                                                                                                     |                                                                                           |
| Dimensions                                          | 1158mm (45.6") w x 2743mm (108") h                                                                                                                                                                                                                                             |                                                                                           |
|                                                     | Each Stick                                                                                                                                                                                                                                                                     |                                                                                           |
|                                                     | • Narrow 42mm (1.66")                                                                                                                                                                                                                                                          |                                                                                           |
|                                                     | • Wide 102mm (4")                                                                                                                                                                                                                                                              |                                                                                           |
| Fire Rating                                         | ASTM-E84 – Class A classification<br>AS ISO 9705 – 2003 – Group 1 classification<br>EN-13501 – B-s2-d0 classification                                                                                                                                                          |                                                                                           |

Acoustic Sticks

| Supplied As               | • Flat Pack                                                                                                                                                        |  |
|---------------------------|--------------------------------------------------------------------------------------------------------------------------------------------------------------------|--|
|                           | Curved Rib                                                                                                                                                         |  |
|                           | • 3 x 25mm (1" ) Aluminium Tube Notched                                                                                                                            |  |
|                           | • 20 Narrow Sticks OR                                                                                                                                              |  |
|                           | • 10 Wide Sticks                                                                                                                                                   |  |
|                           |                                                                                                                                                                    |  |
| Assembly & Delivery       | Ships Flat Pack                                                                                                                                                    |  |
|                           | Assembly Required                                                                                                                                                  |  |
|                           | Go to the Technical Documents and download the Installation Guide for more details.                                                                                |  |
| Suggested<br>Installation | Go to Technical Documents and download the Installation Guide for more details.                                                                                    |  |
| Care Instructions         | Vacuum to remove dust.                                                                                                                                             |  |
|                           | Dab Zintra with a damp clean cloth and mild solution of liquid detergent and warm water. Repeat using only clean water, then pat dry with a lint free cloth.       |  |
|                           | For difficult stains, use a solution of household bleach (10% bleach / 90% water). To remove the bleach, repeat using a clean, water dampened cloth, then pat dry. |  |
|                           | Always test in an inconspicuous area first and if you don't see the expected results, contact us.                                                                  |  |
| Warranty                  | Visit FAQ for more details.                                                                                                                                        |  |
| Customisable              | The Zintra Acoustic Solutions range is customisable to your project. Please get in touch with your local contact for details.                                      |  |
|                           |                                                                                                                                                                    |  |