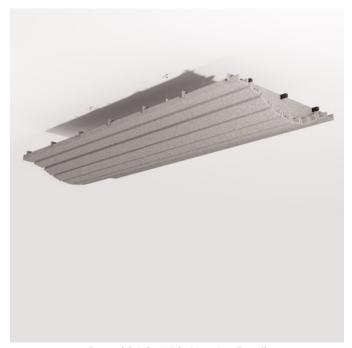

Curved Sticks Wide Ceiling Detail

Curved Sticks Narrow Hanging Detail

Curved Sticks Wide Hanging Detail

Curved Sticks Narrow Comb Detail

Curved Sticks Wide Comb Detail

Acoustic Sticks

Create a sense of depth and dynamism to flat surfaces without the headache and huge cost associated with structural changes with Zintra Curved Sticks.

| <ul><li>✓ Acoustic</li><li>✓ Easy Install</li></ul> | ✓ Bleach Cleanable                                                                                                                                                                                                                                                             | ✓ Easy Clean                                                                              |
|-----------------------------------------------------|--------------------------------------------------------------------------------------------------------------------------------------------------------------------------------------------------------------------------------------------------------------------------------|-------------------------------------------------------------------------------------------|
| Description                                         | Introduce a captivating dimension to flat surfaces with Zintra curved stick, a feat typically challenging and costly to achieve.                                                                                                                                               |                                                                                           |
|                                                     | When combined Zintra curved sticks, the Aluminium tube and our unique curved installation rib allow you to use a single set of sticks to create a simple curve, or, if you want your project to make waves, combine multiple sets and design a dramatic ceiling or wall swell. |                                                                                           |
|                                                     |                                                                                                                                                                                                                                                                                | e of Zintra Curved sticks, available in both<br>ty of finishes tailored to your aesthetic |
|                                                     | Choose from one of our 12 vibrant po                                                                                                                                                                                                                                           | wdercoat colors (additional charge)                                                       |
| How to Specify                                      | 1. Select Stick Width - Narrow or Wide                                                                                                                                                                                                                                         |                                                                                           |
|                                                     | 2. Select Zintra Colour                                                                                                                                                                                                                                                        |                                                                                           |
| Composition                                         | Zintra Acoustic Panel - 100% Solution Dyed (Colour Through) Polyester                                                                                                                                                                                                          |                                                                                           |
|                                                     | 12mm (1/2") - Density 2.4 kg /m² 0.5 lb/ft²                                                                                                                                                                                                                                    |                                                                                           |
| Sustainability                                      | Zintra is made from 100% recyclable materials.                                                                                                                                                                                                                                 |                                                                                           |
|                                                     | • 60% post-consumer recycled content from PET bottles.                                                                                                                                                                                                                         |                                                                                           |
|                                                     | • 35% pre-consumer recycled content from PET chips                                                                                                                                                                                                                             |                                                                                           |
|                                                     | • 5% polylactic acid (PLA)                                                                                                                                                                                                                                                     |                                                                                           |
| Dimensions                                          | 1158mm (45.6") w x 2743mm (108") h                                                                                                                                                                                                                                             |                                                                                           |
|                                                     | Each Stick                                                                                                                                                                                                                                                                     |                                                                                           |
|                                                     | • Narrow 42mm (1.66")                                                                                                                                                                                                                                                          |                                                                                           |
|                                                     | • Wide 102mm (4")                                                                                                                                                                                                                                                              |                                                                                           |
| Fire Rating                                         | ASTM-E84 – Class A classification<br>AS ISO 9705 – 2003 – Group 1 classification<br>EN-13501 – B-s2-d0 classification                                                                                                                                                          |                                                                                           |