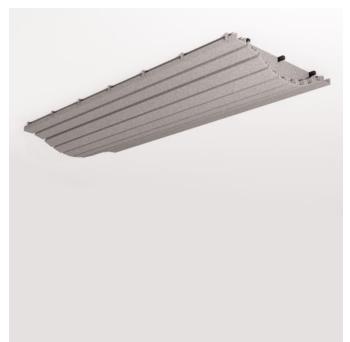

1 of 10

Brand: **Zintra** 

Applications: Ceilings, Walls

Curved Sticks Wide Pewter

Curved Sticks Narrow Suspended Frost

Curved Sticks Narrow Detail

Curved Sticks Wide Detail

Curved Sticks Narrow Ceiling Detail

Curved Sticks Wide Ceiling Detail

Curved Sticks Narrow Hanging Detail

Curved Sticks Wide Hanging Detail

Curved Sticks Narrow Comb Detail

Curved Sticks Wide Comb Detail

Acoustic Sticks

Create a sense of depth and dynamism to flat surfaces without the headache and huge cost associated with structural changes with Zintra Curved Sticks.