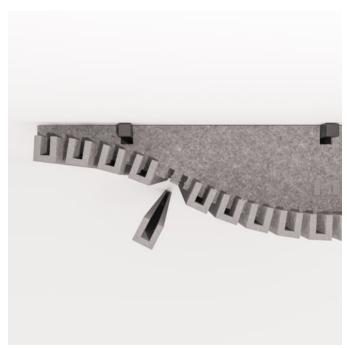

Curved Sticks Wide Ceiling Detail

Curved Sticks Narrow Hanging Detail

Curved Sticks Wide Hanging Detail

Curved Sticks Narrow Comb Detail

Curved Sticks Wide Comb Detail

Acoustic Sticks

Create a sense of depth and dynamism to flat surfaces without the headache and huge cost associated with structural changes with Zintra Curved Sticks.

| <ul><li>✓ Acoustic</li><li>✓ Easy Install</li></ul> | ✓ Bleach Cleanable                                                                                                                                                                                                                                                             | ✓ Easy Clean                                                                              |
|-----------------------------------------------------|--------------------------------------------------------------------------------------------------------------------------------------------------------------------------------------------------------------------------------------------------------------------------------|-------------------------------------------------------------------------------------------|
| Description                                         | Introduce a captivating dimension to flat surfaces with Zintra curved stick, a feat typically challenging and costly to achieve.                                                                                                                                               |                                                                                           |
|                                                     | When combined Zintra curved sticks, the Aluminium tube and our unique curved installation rib allow you to use a single set of sticks to create a simple curve, or, if you want your project to make waves, combine multiple sets and design a dramatic ceiling or wall swell. |                                                                                           |
|                                                     |                                                                                                                                                                                                                                                                                | e of Zintra Curved sticks, available in both<br>ty of finishes tailored to your aesthetic |
|                                                     | Choose from one of our 12 vibrant po                                                                                                                                                                                                                                           | wdercoat colors (additional charge)                                                       |
| How to Specify                                      | 1. Select Stick Width - Narrow or Wide                                                                                                                                                                                                                                         |                                                                                           |
|                                                     | 2. Select Zintra Colour                                                                                                                                                                                                                                                        |                                                                                           |
| Composition                                         | Zintra Acoustic Panel - 100% Solution Dyed (Colour Through) Polyester                                                                                                                                                                                                          |                                                                                           |
|                                                     | 12mm (1/2") - Density 2.4 kg /m² 0.5 lb/ft²                                                                                                                                                                                                                                    |                                                                                           |
| Sustainability                                      | Zintra is made from 100% recyclable materials.                                                                                                                                                                                                                                 |                                                                                           |
|                                                     | • 60% post-consumer recycled content from PET bottles.                                                                                                                                                                                                                         |                                                                                           |
|                                                     | • 35% pre-consumer recycled content from PET chips                                                                                                                                                                                                                             |                                                                                           |
|                                                     | • 5% polylactic acid (PLA)                                                                                                                                                                                                                                                     |                                                                                           |
| Dimensions                                          | 1158mm (45.6") w x 2743mm (108") h                                                                                                                                                                                                                                             |                                                                                           |
|                                                     | Each Stick                                                                                                                                                                                                                                                                     |                                                                                           |
|                                                     | • Narrow 42mm (1.66")                                                                                                                                                                                                                                                          |                                                                                           |
|                                                     | • Wide 102mm (4")                                                                                                                                                                                                                                                              |                                                                                           |
| Fire Rating                                         | ASTM-E84 – Class A classification<br>AS ISO 9705 – 2003 – Group 1 classification<br>EN-13501 – B-s2-d0 classification                                                                                                                                                          |                                                                                           |