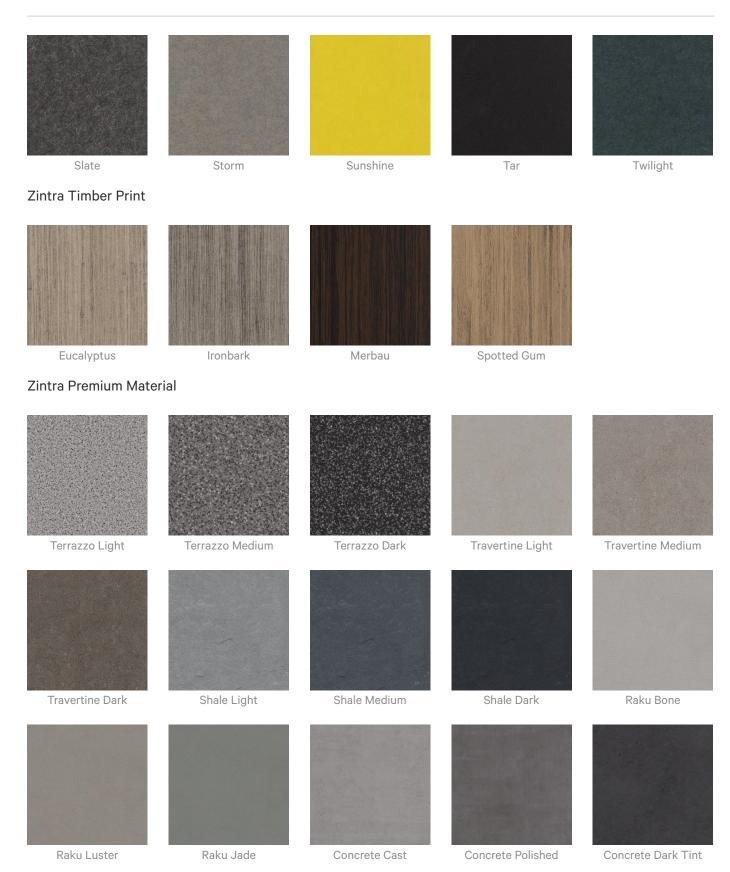

e the expected results, contact us.                                                                  |  |
| Warranty                  | Visit FAQ for more details.                                                                                                                                        |  |
| Customisable              | The Zintra Acoustic Solutions range is customisable to your project. Please get in touch with your local contact for details.                                      |  |
| Additional Comments       | NRC 0.70 - 1.0                                                                                                                                                     |  |



Acoustic Baffles

#### Color & Finish Options

#### Zintra 12mm Solid PET





Acoustic Baffles





Acoustic Baffles







Terracotta Sun Bleached

Terracotta Mission

Terracotta Antique

#### Zintra Premium Wood





Acoustic Baffles