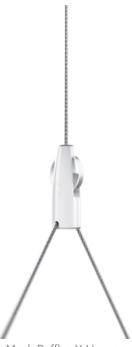

Acoustic Baffles

Mesh Baffles Y-Hanger

Mesh Baffles Ceiling Anchor

Mesh Baffles Short Offset Perspective

+1 855 922 7377 hello@zintraacoustic.com zintraacoustic.com

Acoustic Baffles

A perfect balance of acoustics and aesthetics. Zintra Mesh Baffle systems feature Zintra acoustic quills hung from a suspended powder coated mesh. Zintra Mesh Baffles Offset features individual quills artfully arranged in a unique, offset pattern.