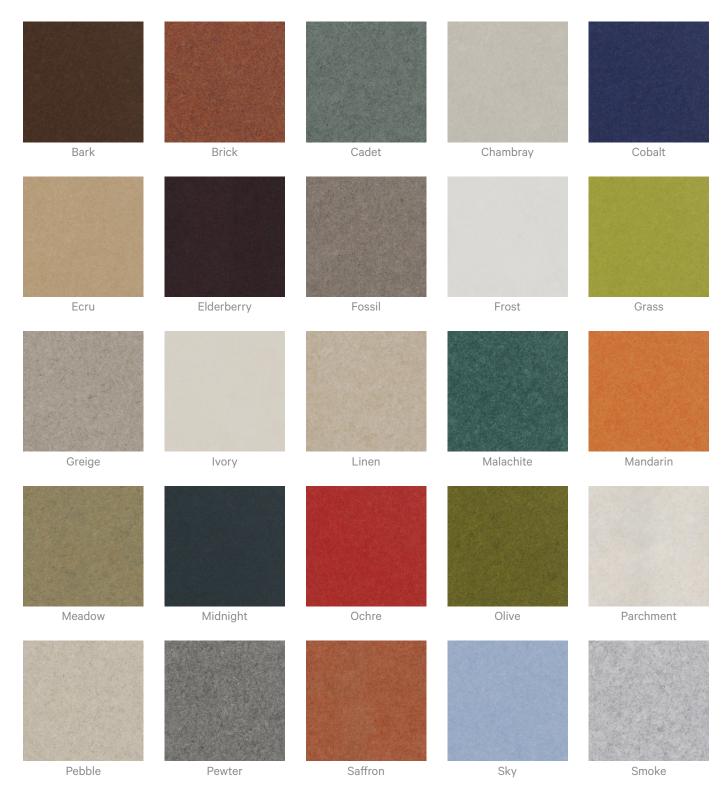

st and if you don't see the expected results, contact us.                                                                  |  |
| Warranty                  | Visit FAQ for more details.                                                                                                                                        |  |
| Customisable              | The Zintra Acoustic Solutions range is customisable to your project. Please get in touch with your local contact for details.                                      |  |
| Additional Comments       | NRC 0.70 - 1.0                                                                                                                                                     |  |



Acoustic Baffles

#### Color & Finish Options

#### Zintra 12mm Solid PET





Acoustic Baffles





Acoustic Baffles







Terracotta Sun Bleached

Terracotta Mission

Terracotta Antique

#### Zintra Premium Wood





Acoustic Baffles