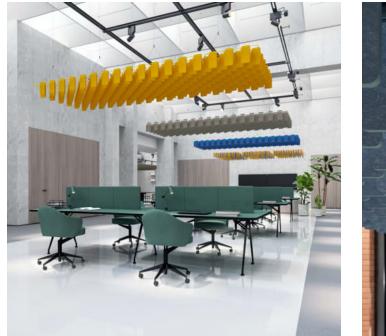

Acoustic Baffles

Brand: **Zintra** Collections: **Mesh Baffles** Applications: **Ceilings** 

+1 855 922 7377 hello@zintraacoustic.com zintraacoustic.com

Acoustic Baffles

Mesh Baffles Short Offset Sunshine Chambray

Acoustic Baffles

Mesh Baffles Y-Hanger

Mesh Baffles Ceiling Anchor

Mesh Baffles Short Offset Perspective

+1 855 922 7377 hello@zintraacoustic.com zintraacoustic.com

Acoustic Baffles

A perfect balance of acoustics and aesthetics. Zintra Mesh Baffle systems feature Zintra acoustic quills hung from a suspended powder coated mesh. Zintra Mesh Baffles Offset features individual quills artfully arranged in a unique, offset pattern.