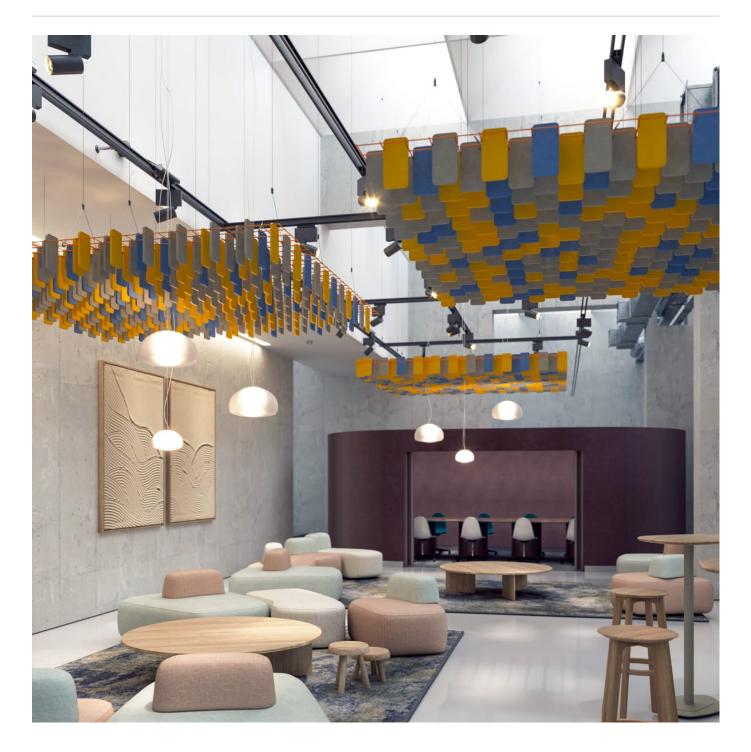

Acoustic Baffles

Brand: **Zintra** Collections: **Mesh Baffles** Applications: **Ceilings** 

+1 855 922 7377 hello@zintraacoustic.com zintraacoustic.com

Acoustic Baffles

Mesh Baffles Short Offset Sunshine Chambray

Acoustic Baffles

Mesh Baffles Y-Hanger

Mesh Baffles Ceiling Anchor

Mesh Baffles Short Offset Perspective

+1 855 922 7377 hello@zintraacoustic.com zintraacoustic.com

Acoustic Baffles

A perfect balance of acoustics and aesthetics. Zintra Mesh Baffle systems feature Zintra acoustic quills hung from a suspended powder coated mesh. Zintra Mesh Baffles Offset features individual quills artfully arranged in a unique, offset pattern.