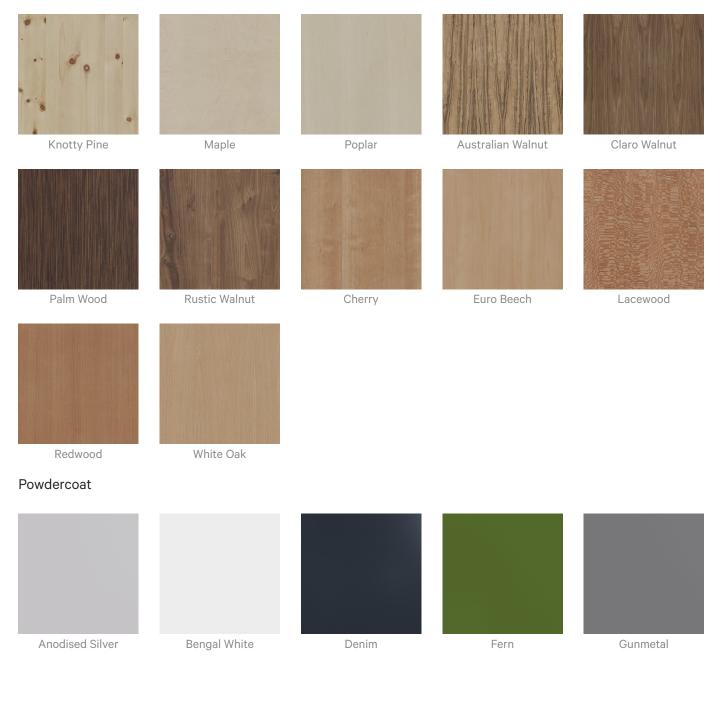

| Visit FAQ for more details.                                                                                                                                        |  |
| Customisable              | The Zintra Acoustic Solutions range is customisable to your project. Please get in touch with your local contact for details.                                      |  |
| Additional Comments       | NRC 0.70 - 1.0                                                                                                                                                     |  |



Acoustic Baffles

#### Color & Finish Options

#### Zintra 12mm Solid PET





Acoustic Baffles





Acoustic Baffles







Terracotta Sun Bleached

Terracotta Mission

Terracotta Antique

#### Zintra Premium Wood





Acoustic Baffles