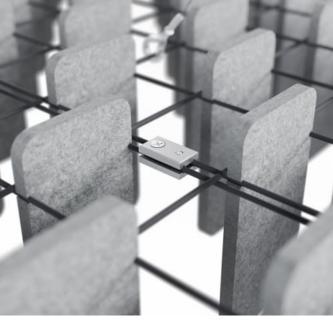

Mesh Baffles Short Offset Slate Medium

Mesh Baffles Detail

Mesh Baffles Short Offset Configuration

+1 855 922 7377 hello@zintraacoustic.com zintraacoustic.com

Acoustic Baffles

Mesh Baffles Detail Install

Mesh Baffles Hanger

Acoustic Baffles

Mesh Baffles Y-Hanger

Mesh Baffles Ceiling Anchor

Mesh Baffles Short Offset Perspective

+1 855 922 7377 hello@zintraacoustic.com zintraacoustic.com

Acoustic Baffles

A perfect balance of acoustics and aesthetics. Zintra Mesh Baffle systems feature Zintra acoustic quills hung from a suspended powder coated mesh. Zintra Mesh Baffles Offset features individual quills artfully arranged in a unique, offset pattern.