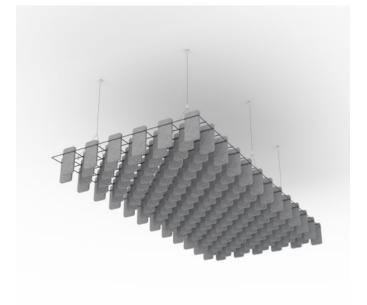

Acoustic Baffles

Mesh Baffles Y-Hanger

Mesh Baffles Ceiling Anchor

Mesh Baffles Short Offset Perspective

+1 855 922 7377 hello@zintraacoustic.com zintraacoustic.com

Acoustic Baffles

A perfect balance of acoustics and aesthetics. Zintra Mesh Baffle systems feature Zintra acoustic quills hung from a suspended powder coated mesh. Zintra Mesh Baffles Offset features individual quills artfully arranged in a unique, offset pattern.

| <ul><li>✓ Acoustic</li><li>✓ Easy Install</li></ul> | ✓ Bleach Cleanable                                                                                                                                                                                                                                                                                                                                                       | ✓ Easy Clean                                                                                                                                             |
|-----------------------------------------------------|--------------------------------------------------------------------------------------------------------------------------------------------------------------------------------------------------------------------------------------------------------------------------------------------------------------------------------------------------------------------------|----------------------------------------------------------------------------------------------------------------------------------------------------------|
| Description                                         | Mesh Baffles - Offset - 288 Quills                                                                                                                                                                                                                                                                                                                                       |                                                                                                                                                          |
|                                                     | Using a unique interconnecting system Zintra Mesh Baffles seamlessly combine style and functionality, providing scalability and cost-effectiveness for wall-to-wall solutions or dynamic focal points.                                                                                                                                                                   |                                                                                                                                                          |
|                                                     | Made from Zintra, the interchangeable, acoustically tuned 8" (209mm) quills hang<br>from the mesh. Their lightweight materials, clever mounting system and simple<br>mesh connectors make them easy to cut, effortless to hang and simple to<br>configure. Wrap effortlessly around columns, with the ability to be customized on-<br>site for hassle-free installation. |                                                                                                                                                          |
|                                                     | Designs that morph with a change in directional sound coverage and captive complementary mesh colours (choose                                                                                                                                                                                                                                                            | 0 0                                                                                                                                                      |
|                                                     | distribute weight across the interconr                                                                                                                                                                                                                                                                                                                                   | ng using Y-Hook Cables, which efficiently<br>nected mesh, and minimise ceiling anchor<br>Iti-directional coverage, enveloping sound<br>values up to 1.0. |
|                                                     |                                                                                                                                                                                                                                                                                                                                                                          | n 6 preconfigured patterns. Each system<br>Y-Hook Cable Hangers, 5 x Wire Rope<br>ected design.                                                          |
|                                                     | 6 Preconfigured patterns. Modular in                                                                                                                                                                                                                                                                                                                                     | design. Easy to connect. Scalable. Easy install.                                                                                                         |
|                                                     | Checkered: 156 Quills   Herringbone: 288 Quills   Random: 219 Quills   Short                                                                                                                                                                                                                                                                                             | 288 Quills   Long Offset: 156 Quills   Offset:<br>Offset: 150 Quills                                                                                     |
| How to Specify                                      | 1. Select Pattern                                                                                                                                                                                                                                                                                                                                                        |                                                                                                                                                          |
|                                                     | 2. Select Zintra colour                                                                                                                                                                                                                                                                                                                                                  |                                                                                                                                                          |
|                                                     | 3. Select Mesh Powder Coat colour                                                                                                                                                                                                                                                                                                                                        |                                                                                                                                                          |
|                                                     | 4. Repeat Steps 1-3 per System                                                                                                                                                                                                                                                                                                                                           |                                                                                                                                                          |
|                                                     | 1 x Zintra colour + 1 x Powder coat col                                                                                                                                                                                                                                                                                                                                  | our selection per system.                                                                                                                                |
| Composition                                         | Zintra Acoustic Panel - 100% Solution Dyed (Colour Through) Polyester 12mm (1/2") -Density 2.4 kg /m² 0.5 lb/ft²                                                                                                                                                                                                                                                         |                                                                                                                                                          |