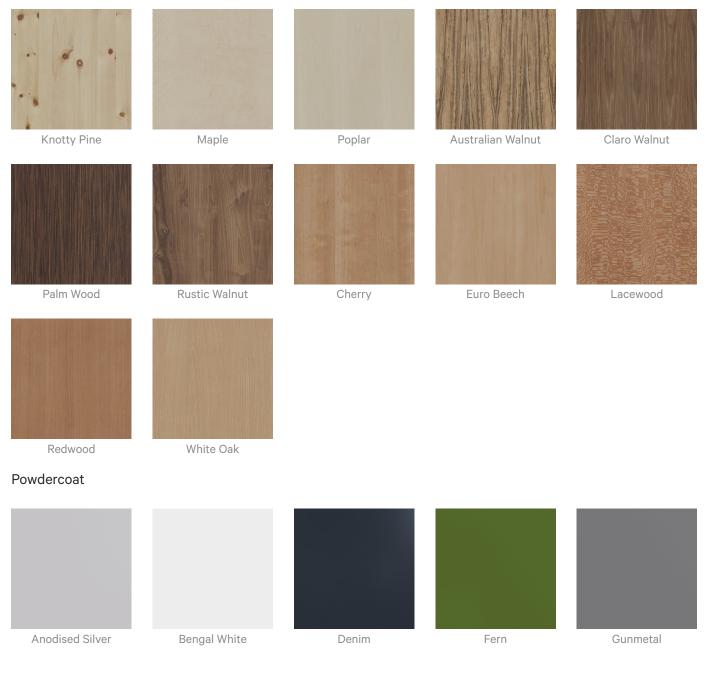

#### Color & Finish Options

| <ul> <li>Cost Effective</li> <li>Bleach Cleanable</li> </ul> | <ul><li>✓ Acoustic</li><li>✓ Easy Clean</li></ul>                                                                                                                                                                                                                                                                                                                        | ✓ Easy Install                                                                                                                                                                          |  |
|--------------------------------------------------------------|--------------------------------------------------------------------------------------------------------------------------------------------------------------------------------------------------------------------------------------------------------------------------------------------------------------------------------------------------------------------------|-----------------------------------------------------------------------------------------------------------------------------------------------------------------------------------------|--|
| Description                                                  | Mesh Baffles - Herringbone - 288 Quills                                                                                                                                                                                                                                                                                                                                  |                                                                                                                                                                                         |  |
|                                                              | Using a unique interconnecting system Zintra Mesh Baffles seamlessly combine style and functionality, providing scalability and cost-effectiveness for wall-to-wall solutions or dynamic focal points.                                                                                                                                                                   |                                                                                                                                                                                         |  |
|                                                              | Made from Zintra, the interchangeable, acoustically tuned 8" (209mm) quills hang<br>from the mesh. Their lightweight materials, clever mounting system and simple<br>mesh connectors make them easy to cut, effortless to hang and simple to<br>configure. Wrap effortlessly around columns, with the ability to be customized on-<br>site for hassle-free installation. |                                                                                                                                                                                         |  |
|                                                              | directional sound coverage a                                                                                                                                                                                                                                                                                                                                             | ange in light or perspective, you can achieve multi-<br>nd captivating visuals through contrasting or<br>s (choose from 12 powder coat colours).                                        |  |
|                                                              | distribute weight across the i                                                                                                                                                                                                                                                                                                                                           | the ceiling using Y-Hook Cables, which efficiently<br>nterconnected mesh, and minimise ceiling anchor<br>offer multi-directional coverage, enveloping sound<br>an NRC values up to 1.0. |  |
|                                                              |                                                                                                                                                                                                                                                                                                                                                                          | bose from 6 preconfigured patterns. Each system<br>Aesh, 6 x Y-Hook Cable Hangers, 5 x Wire Rope<br>Your selected design.                                                               |  |
|                                                              | 6 Preconfigured patterns. Mc                                                                                                                                                                                                                                                                                                                                             | dular in design. Easy to connect. Scalable. Easy install.                                                                                                                               |  |
|                                                              | Checkered: 156 Quills   Herrir<br>288 Quills   Random: 219 Quil                                                                                                                                                                                                                                                                                                          | ngbone: 288 Quills   Long Offset: 156 Quills   Offset:<br>Is   Short Offset: 150 Quills                                                                                                 |  |
| How to Specify                                               | 1. Select Pattern                                                                                                                                                                                                                                                                                                                                                        |                                                                                                                                                                                         |  |
|                                                              | 2. Select Zintra colour                                                                                                                                                                                                                                                                                                                                                  |                                                                                                                                                                                         |  |
|                                                              | 3. Select Mesh Powder Coat colour                                                                                                                                                                                                                                                                                                                                        |                                                                                                                                                                                         |  |
|                                                              | 4. Repeat Steps 1-3 per Syste                                                                                                                                                                                                                                                                                                                                            | m                                                                                                                                                                                       |  |
|                                                              | 1 x Zintra colour + 1 x Powder                                                                                                                                                                                                                                                                                                                                           | coat colour selection per system.                                                                                                                                                       |  |
| Composition                                                  | 1/2" (12mm)                                                                                                                                                                                                                                                                                                                                                              |                                                                                                                                                                                         |  |
|                                                              | Density 0.5 lb/ft² 2.4 kg /m²                                                                                                                                                                                                                                                                                                                                            |                                                                                                                                                                                         |  |