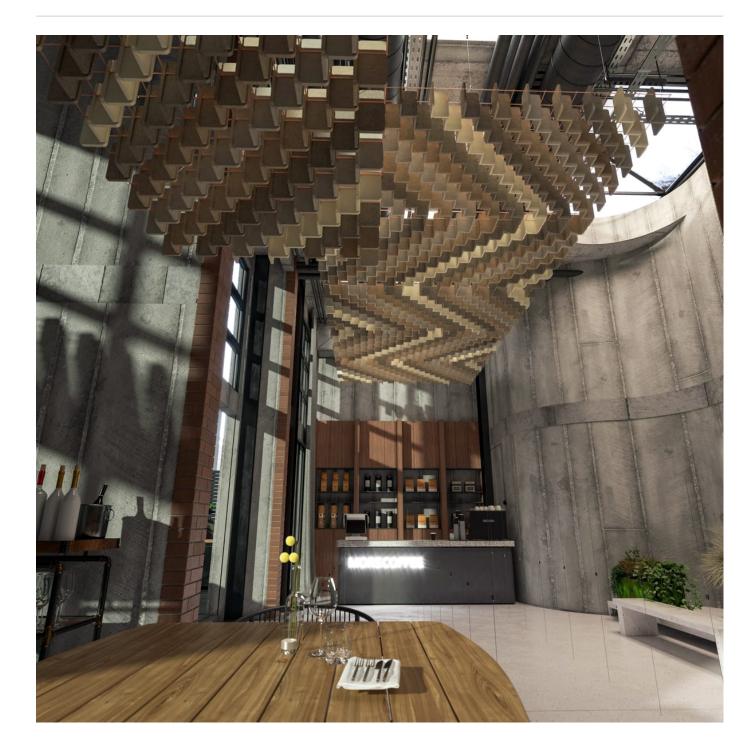

Acoustic Baffles

Brand: **Zintra** Collections: **Mesh Baffles** Applications: **Ceilings** 

+1 855 922 7377 hello@zintraacoustic.com zintraacoustic.com

Acoustic Baffles

Mesh Baffles Herringbone Hospitality

+1 855 922 7377 hello@zintraacoustic.com zintraacoustic.com

Acoustic Baffles

A perfect balance of acoustics and aesthetics. Zintra Mesh Baffle systems feature Zintra acoustic quills hung from a suspended powder coated mesh. Zintra Mesh Baffles Herringbone is a nod to the timeless classic, the Herringbone motif.

| <ul> <li>Cost Effective</li> <li>Bleach Cleanable</li> </ul> | <ul><li>✓ Acoustic</li><li>✓ Easy Clean</li></ul>                                                                                                                                                                                                                                                                                                                        | ✓ Easy Install                                                                                                                                                                          |  |
|--------------------------------------------------------------|--------------------------------------------------------------------------------------------------------------------------------------------------------------------------------------------------------------------------------------------------------------------------------------------------------------------------------------------------------------------------|-----------------------------------------------------------------------------------------------------------------------------------------------------------------------------------------|--|
| Description                                                  | Mesh Baffles - Herringbone - 288 Quills                                                                                                                                                                                                                                                                                                                                  |                                                                                                                                                                                         |  |
|                                                              | Using a unique interconnecting system Zintra Mesh Baffles seamlessly combine style and functionality, providing scalability and cost-effectiveness for wall-to-wall solutions or dynamic focal points.                                                                                                                                                                   |                                                                                                                                                                                         |  |
|                                                              | Made from Zintra, the interchangeable, acoustically tuned 8" (209mm) quills hang<br>from the mesh. Their lightweight materials, clever mounting system and simple<br>mesh connectors make them easy to cut, effortless to hang and simple to<br>configure. Wrap effortlessly around columns, with the ability to be customized on-<br>site for hassle-free installation. |                                                                                                                                                                                         |  |
|                                                              | directional sound coverage a                                                                                                                                                                                                                                                                                                                                             | ange in light or perspective, you can achieve multi-<br>nd captivating visuals through contrasting or<br>s (choose from 12 powder coat colours).                                        |  |
|                                                              | distribute weight across the i                                                                                                                                                                                                                                                                                                                                           | the ceiling using Y-Hook Cables, which efficiently<br>nterconnected mesh, and minimise ceiling anchor<br>offer multi-directional coverage, enveloping sound<br>an NRC values up to 1.0. |  |
|                                                              |                                                                                                                                                                                                                                                                                                                                                                          | bose from 6 preconfigured patterns. Each system<br>Aesh, 6 x Y-Hook Cable Hangers, 5 x Wire Rope<br>Your selected design.                                                               |  |
|                                                              | 6 Preconfigured patterns. Mc                                                                                                                                                                                                                                                                                                                                             | dular in design. Easy to connect. Scalable. Easy install.                                                                                                                               |  |
|                                                              | Checkered: 156 Quills   Herrir<br>288 Quills   Random: 219 Quil                                                                                                                                                                                                                                                                                                          | ngbone: 288 Quills   Long Offset: 156 Quills   Offset:<br>Is   Short Offset: 150 Quills                                                                                                 |  |
| How to Specify                                               | 1. Select Pattern                                                                                                                                                                                                                                                                                                                                                        |                                                                                                                                                                                         |  |
|                                                              | 2. Select Zintra colour                                                                                                                                                                                                                                                                                                                                                  |                                                                                                                                                                                         |  |
|                                                              | 3. Select Mesh Powder Coat colour                                                                                                                                                                                                                                                                                                                                        |                                                                                                                                                                                         |  |
|                                                              | 4. Repeat Steps 1-3 per Syste                                                                                                                                                                                                                                                                                                                                            | m                                                                                                                                                                                       |  |
|                                                              | 1 x Zintra colour + 1 x Powder                                                                                                                                                                                                                                                                                                                                           | coat colour selection per system.                                                                                                                                                       |  |
| Composition                                                  | 1/2" (12mm)                                                                                                                                                                                                                                                                                                                                                              |                                                                                                                                                                                         |  |
|                                                              | Density 0.5 lb/ft² 2.4 kg /m²                                                                                                                                                                                                                                                                                                                                            |                                                                                                                                                                                         |  |