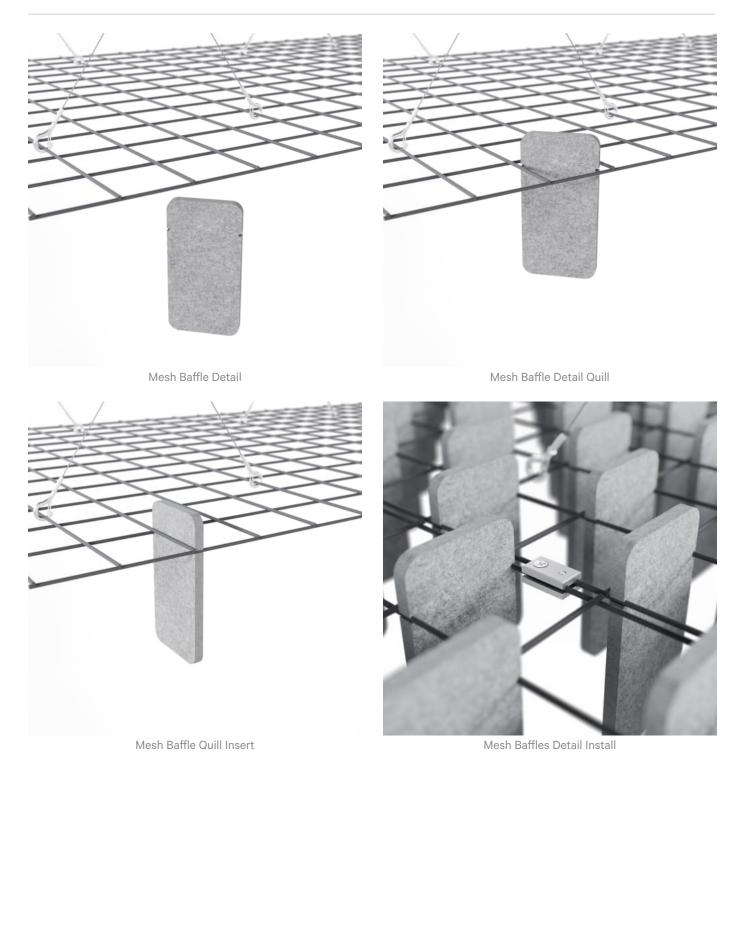

Mesh Baffles Herringbone Detail

Mesh Baffles Herringbone Bottom View

Mesh Baffle Herringbone Configuration

Acoustic Baffles

Mesh Baffle Hanger

Mesh Baffle Ceiling Anchor

Mesh Baffles Herringbone Perspective

| <ul> <li>Cost Effective</li> <li>Bleach Cleanable</li> </ul> | <ul><li>✓ Acoustic</li><li>✓ Easy Clean</li></ul>                                                                                                                                                                                                                                                                                                                        | ✓ Easy Install                                                                                                                                                                          |  |
|--------------------------------------------------------------|--------------------------------------------------------------------------------------------------------------------------------------------------------------------------------------------------------------------------------------------------------------------------------------------------------------------------------------------------------------------------|-----------------------------------------------------------------------------------------------------------------------------------------------------------------------------------------|--|
| Description                                                  | Mesh Baffles - Herringbone - 288 Quills                                                                                                                                                                                                                                                                                                                                  |                                                                                                                                                                                         |  |
|                                                              | Using a unique interconnecting system Zintra Mesh Baffles seamlessly combine style and functionality, providing scalability and cost-effectiveness for wall-to-wall solutions or dynamic focal points.                                                                                                                                                                   |                                                                                                                                                                                         |  |
|                                                              | Made from Zintra, the interchangeable, acoustically tuned 8" (209mm) quills hang<br>from the mesh. Their lightweight materials, clever mounting system and simple<br>mesh connectors make them easy to cut, effortless to hang and simple to<br>configure. Wrap effortlessly around columns, with the ability to be customized on-<br>site for hassle-free installation. |                                                                                                                                                                                         |  |
|                                                              | directional sound coverage a                                                                                                                                                                                                                                                                                                                                             | ange in light or perspective, you can achieve multi-<br>nd captivating visuals through contrasting or<br>s (choose from 12 powder coat colours).                                        |  |
|                                                              | distribute weight across the i                                                                                                                                                                                                                                                                                                                                           | the ceiling using Y-Hook Cables, which efficiently<br>nterconnected mesh, and minimise ceiling anchor<br>offer multi-directional coverage, enveloping sound<br>an NRC values up to 1.0. |  |
|                                                              |                                                                                                                                                                                                                                                                                                                                                                          | bose from 6 preconfigured patterns. Each system<br>Aesh, 6 x Y-Hook Cable Hangers, 5 x Wire Rope<br>Your selected design.                                                               |  |
|                                                              | 6 Preconfigured patterns. Mc                                                                                                                                                                                                                                                                                                                                             | dular in design. Easy to connect. Scalable. Easy install.                                                                                                                               |  |
|                                                              | Checkered: 156 Quills   Herrir<br>288 Quills   Random: 219 Quil                                                                                                                                                                                                                                                                                                          | ngbone: 288 Quills   Long Offset: 156 Quills   Offset:<br>Is   Short Offset: 150 Quills                                                                                                 |  |
| How to Specify                                               | 1. Select Pattern                                                                                                                                                                                                                                                                                                                                                        |                                                                                                                                                                                         |  |
|                                                              | 2. Select Zintra colour                                                                                                                                                                                                                                                                                                                                                  |                                                                                                                                                                                         |  |
|                                                              | 3. Select Mesh Powder Coat colour                                                                                                                                                                                                                                                                                                                                        |                                                                                                                                                                                         |  |
|                                                              | 4. Repeat Steps 1-3 per Syste                                                                                                                                                                                                                                                                                                                                            | m                                                                                                                                                                                       |  |
|                                                              | 1 x Zintra colour + 1 x Powder                                                                                                                                                                                                                                                                                                                                           | coat colour selection per system.                                                                                                                                                       |  |
| Composition                                                  | 1/2" (12mm)                                                                                                                                                                                                                                                                                                                                                              |                                                                                                                                                                                         |  |
|                                                              | Density 0.5 lb/ft² 2.4 kg /m²                                                                                                                                                                                                                                                                                                                                            |                                                                                                                                                                                         |  |

| Supplied As               | Mesh Baffles is a System:                                                                                                                                          |
|---------------------------|--------------------------------------------------------------------------------------------------------------------------------------------------------------------|
|                           | • 1 x Powder Coated Mesh 1219mm (48") w x 2438mm (96") I OR                                                                                                        |
|                           | <ul> <li>1 x Powder Coated Mesh 1200mm w x 2400mm l</li> </ul>                                                                                                     |
|                           | • 6 x Y-Hook Cable Hangers                                                                                                                                         |
|                           | • Standard length 1520mm (5')                                                                                                                                      |
|                           | • 5 Wire Rope Clamps                                                                                                                                               |
|                           | <ul> <li>Enough quills to suit selected pattern</li> </ul>                                                                                                         |
| Inclusions                | 6 x Y-Hook Cable Hangers   Standard length 5' (1520mm)                                                                                                             |
|                           | 5 Wire Rope Clamps                                                                                                                                                 |
|                           | 288 x Quills                                                                                                                                                       |
| Assembly & Delivery       | Ships Flat Packed.                                                                                                                                                 |
|                           | Assemble your Baffle System then suspend from the ceiling using hanging hardware supplied.                                                                         |
|                           | Recommended 2 People assembly                                                                                                                                      |
|                           | Go to the Technical Documents and download the Installation Guide for more details.                                                                                |
| Suggested<br>Installation | Go to Technical Documents and download the Installation Guide for more details.                                                                                    |
| Fixing Detail             | Y-Hook   Cable Hangers   Wire Rope Clamps                                                                                                                          |
| Care Instructions         | Vacuum to remove dust.                                                                                                                                             |
|                           | Dab Zintra with a damp clean cloth and mild solution of liquid detergent and warm water. Repeat using only clean water, then pat dry with a lint free cloth.       |
|                           | For difficult stains, use a solution of household bleach (10% bleach / 90% water). To remove the bleach, repeat using a clean, water dampened cloth, then pat dry. |
|                           | Always test in an inconspicuous area first and if you don't see the expected results, contact us.                                                                  |
| Warranty                  | Visit FAQ for more details.                                                                                                                                        |