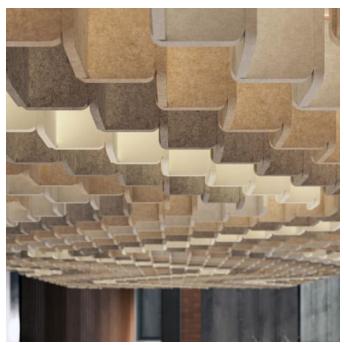

Mesh Baffles Herringbone Detail

Mesh Baffles Herringbone Bottom View

Mesh Baffle Herringbone Configuration

Acoustic Baffles

Mesh Baffle Hanger

Mesh Baffle Ceiling Anchor

Mesh Baffles Herringbone Perspective

| <ul> <li>Cost Effective</li> <li>Bleach Cleanable</li> </ul> | <ul><li>✓ Acoustic</li><li>✓ Easy Clean</li></ul>                                                                                                                                                                                                                                                                                                                        | ✓ Easy Install                                                                                                                                                                          |  |
|--------------------------------------------------------------|--------------------------------------------------------------------------------------------------------------------------------------------------------------------------------------------------------------------------------------------------------------------------------------------------------------------------------------------------------------------------|-----------------------------------------------------------------------------------------------------------------------------------------------------------------------------------------|--|
| Description                                                  | Mesh Baffles - Herringbone - 288 Quills                                                                                                                                                                                                                                                                                                                                  |                                                                                                                                                                                         |  |
|                                                              | Using a unique interconnecting system Zintra Mesh Baffles seamlessly combine style and functionality, providing scalability and cost-effectiveness for wall-to-wall solutions or dynamic focal points.                                                                                                                                                                   |                                                                                                                                                                                         |  |
|                                                              | Made from Zintra, the interchangeable, acoustically tuned 8" (209mm) quills hang<br>from the mesh. Their lightweight materials, clever mounting system and simple<br>mesh connectors make them easy to cut, effortless to hang and simple to<br>configure. Wrap effortlessly around columns, with the ability to be customized on-<br>site for hassle-free installation. |                                                                                                                                                                                         |  |
|                                                              | directional sound coverage a                                                                                                                                                                                                                                                                                                                                             | ange in light or perspective, you can achieve multi-<br>nd captivating visuals through contrasting or<br>s (choose from 12 powder coat colours).                                        |  |
|                                                              | distribute weight across the i                                                                                                                                                                                                                                                                                                                                           | the ceiling using Y-Hook Cables, which efficiently<br>nterconnected mesh, and minimise ceiling anchor<br>offer multi-directional coverage, enveloping sound<br>an NRC values up to 1.0. |  |
|                                                              |                                                                                                                                                                                                                                                                                                                                                                          | bose from 6 preconfigured patterns. Each system<br>Aesh, 6 x Y-Hook Cable Hangers, 5 x Wire Rope<br>Your selected design.                                                               |  |
|                                                              | 6 Preconfigured patterns. Mc                                                                                                                                                                                                                                                                                                                                             | dular in design. Easy to connect. Scalable. Easy install.                                                                                                                               |  |
|                                                              | Checkered: 156 Quills   Herrir<br>288 Quills   Random: 219 Quil                                                                                                                                                                                                                                                                                                          | ngbone: 288 Quills   Long Offset: 156 Quills   Offset:<br>Is   Short Offset: 150 Quills                                                                                                 |  |
| How to Specify                                               | 1. Select Pattern                                                                                                                                                                                                                                                                                                                                                        |                                                                                                                                                                                         |  |
|                                                              | 2. Select Zintra colour                                                                                                                                                                                                                                                                                                                                                  |                                                                                                                                                                                         |  |
|                                                              | 3. Select Mesh Powder Coat colour                                                                                                                                                                                                                                                                                                                                        |                                                                                                                                                                                         |  |
|                                                              | 4. Repeat Steps 1-3 per Syste                                                                                                                                                                                                                                                                                                                                            | m                                                                                                                                                                                       |  |
|                                                              | 1 x Zintra colour + 1 x Powder                                                                                                                                                                                                                                                                                                                                           | coat colour selection per system.                                                                                                                                                       |  |
| Composition                                                  | 1/2" (12mm)                                                                                                                                                                                                                                                                                                                                                              |                                                                                                                                                                                         |  |
|                                                              | Density 0.5 lb/ft² 2.4 kg /m²                                                                                                                                                                                                                                                                                                                                            |                                                                                                                                                                                         |  |