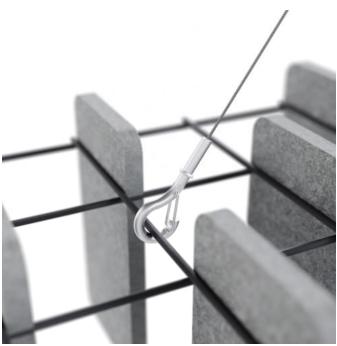

Mesh Baffles Herringbone Detail

Mesh Baffles Herringbone Bottom View

Mesh Baffle Herringbone Configuration

Acoustic Baffles

Mesh Baffle Hanger

Mesh Baffle Ceiling Anchor

Mesh Baffles Herringbone Perspective

| Supplied As               | Mesh Baffles is a System:                                                                                                                                          |
|---------------------------|--------------------------------------------------------------------------------------------------------------------------------------------------------------------|
|                           | • 1 x Powder Coated Mesh 1219mm (48") w x 2438mm (96") I OR                                                                                                        |
|                           | <ul> <li>1 x Powder Coated Mesh 1200mm w x 2400mm l</li> </ul>                                                                                                     |
|                           | • 6 x Y-Hook Cable Hangers                                                                                                                                         |
|                           | • Standard length 1520mm (5')                                                                                                                                      |
|                           | • 5 Wire Rope Clamps                                                                                                                                               |
|                           | <ul> <li>Enough quills to suit selected pattern</li> </ul>                                                                                                         |
| Inclusions                | 6 x Y-Hook Cable Hangers   Standard length 5' (1520mm)                                                                                                             |
|                           | 5 Wire Rope Clamps                                                                                                                                                 |
|                           | 288 x Quills                                                                                                                                                       |
| Assembly & Delivery       | Ships Flat Packed.                                                                                                                                                 |
|                           | Assemble your Baffle System then suspend from the ceiling using hanging hardware supplied.                                                                         |
|                           | Recommended 2 People assembly                                                                                                                                      |
|                           | Go to the Technical Documents and download the Installation Guide for more details.                                                                                |
| Suggested<br>Installation | Go to Technical Documents and download the Installation Guide for more details.                                                                                    |
| Fixing Detail             | Y-Hook   Cable Hangers   Wire Rope Clamps                                                                                                                          |
| Care Instructions         | Vacuum to remove dust.                                                                                                                                             |
|                           | Dab Zintra with a damp clean cloth and mild solution of liquid detergent and warm water. Repeat using only clean water, then pat dry with a lint free cloth.       |
|                           | For difficult stains, use a solution of household bleach (10% bleach / 90% water). To remove the bleach, repeat using a clean, water dampened cloth, then pat dry. |
|                           | Always test in an inconspicuous area first and if you don't see the expected results, contact us.                                                                  |
| Warranty                  | Visit FAQ for more details.                                                                                                                                        |