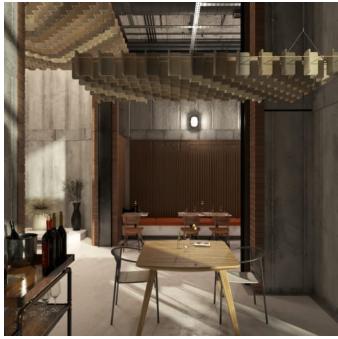

Acoustic Baffles

Brand: **Zintra** Collections: **Mesh Baffles** Applications: **Ceilings** 

+1 855 922 7377 hello@zintraacoustic.com zintraacoustic.com

Acoustic Baffles

Mesh Baffles Herringbone Hospitality

+1 855 922 7377 hello@zintraacoustic.com zintraacoustic.com

Acoustic Baffles

A perfect balance of acoustics and aesthetics. Zintra Mesh Baffle systems feature Zintra acoustic quills hung from a suspended powder coated mesh. Zintra Mesh Baffles Herringbone is a nod to the timeless classic, the Herringbone motif.

| <ul> <li>Cost Effective</li> <li>Bleach Cleanable</li> </ul> | <ul><li>✓ Acoustic</li><li>✓ Easy Clean</li></ul>                                                                                                                                                                                                                                                                                                                        | ✓ Easy Install                                                                                                                                                                          |  |
|--------------------------------------------------------------|--------------------------------------------------------------------------------------------------------------------------------------------------------------------------------------------------------------------------------------------------------------------------------------------------------------------------------------------------------------------------|-----------------------------------------------------------------------------------------------------------------------------------------------------------------------------------------|--|
| Description                                                  | Mesh Baffles - Herringbone - 288 Quills                                                                                                                                                                                                                                                                                                                                  |                                                                                                                                                                                         |  |
|                                                              | Using a unique interconnecting system Zintra Mesh Baffles seamlessly combine style and functionality, providing scalability and cost-effectiveness for wall-to-wall solutions or dynamic focal points.                                                                                                                                                                   |                                                                                                                                                                                         |  |
|                                                              | Made from Zintra, the interchangeable, acoustically tuned 8" (209mm) quills hang<br>from the mesh. Their lightweight materials, clever mounting system and simple<br>mesh connectors make them easy to cut, effortless to hang and simple to<br>configure. Wrap effortlessly around columns, with the ability to be customized on-<br>site for hassle-free installation. |                                                                                                                                                                                         |  |
|                                                              | directional sound coverage a                                                                                                                                                                                                                                                                                                                                             | ange in light or perspective, you can achieve multi-<br>nd captivating visuals through contrasting or<br>s (choose from 12 powder coat colours).                                        |  |
|                                                              | distribute weight across the i                                                                                                                                                                                                                                                                                                                                           | the ceiling using Y-Hook Cables, which efficiently<br>nterconnected mesh, and minimise ceiling anchor<br>offer multi-directional coverage, enveloping sound<br>an NRC values up to 1.0. |  |
|                                                              |                                                                                                                                                                                                                                                                                                                                                                          | bose from 6 preconfigured patterns. Each system<br>Aesh, 6 x Y-Hook Cable Hangers, 5 x Wire Rope<br>Your selected design.                                                               |  |
|                                                              | 6 Preconfigured patterns. Mc                                                                                                                                                                                                                                                                                                                                             | dular in design. Easy to connect. Scalable. Easy install.                                                                                                                               |  |
|                                                              | Checkered: 156 Quills   Herrir<br>288 Quills   Random: 219 Quil                                                                                                                                                                                                                                                                                                          | ngbone: 288 Quills   Long Offset: 156 Quills   Offset:<br>Is   Short Offset: 150 Quills                                                                                                 |  |
| How to Specify                                               | 1. Select Pattern                                                                                                                                                                                                                                                                                                                                                        |                                                                                                                                                                                         |  |
|                                                              | 2. Select Zintra colour                                                                                                                                                                                                                                                                                                                                                  |                                                                                                                                                                                         |  |
|                                                              | 3. Select Mesh Powder Coat colour                                                                                                                                                                                                                                                                                                                                        |                                                                                                                                                                                         |  |
|                                                              | 4. Repeat Steps 1-3 per Syste                                                                                                                                                                                                                                                                                                                                            | m                                                                                                                                                                                       |  |
|                                                              | 1 x Zintra colour + 1 x Powder                                                                                                                                                                                                                                                                                                                                           | coat colour selection per system.                                                                                                                                                       |  |
| Composition                                                  | 1/2" (12mm)                                                                                                                                                                                                                                                                                                                                                              |                                                                                                                                                                                         |  |
|                                                              | Density 0.5 lb/ft² 2.4 kg /m²                                                                                                                                                                                                                                                                                                                                            |                                                                                                                                                                                         |  |