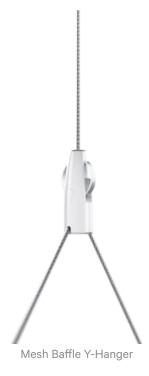

Mesh Baffles Herringbone Detail

Mesh Baffles Herringbone Bottom View

Mesh Baffle Herringbone Configuration

Acoustic Baffles

Mesh Baffle Hanger

Mesh Baffle Ceiling Anchor

Mesh Baffles Herringbone Perspective

| Supplied As               | Mesh Baffles is a System:                                                                                                                                          |
|---------------------------|--------------------------------------------------------------------------------------------------------------------------------------------------------------------|
|                           | • 1 x Powder Coated Mesh 1219mm (48") w x 2438mm (96") I OR                                                                                                        |
|                           | <ul> <li>1 x Powder Coated Mesh 1200mm w x 2400mm l</li> </ul>                                                                                                     |
|                           | • 6 x Y-Hook Cable Hangers                                                                                                                                         |
|                           | • Standard length 1520mm (5')                                                                                                                                      |
|                           | • 5 Wire Rope Clamps                                                                                                                                               |
|                           | <ul> <li>Enough quills to suit selected pattern</li> </ul>                                                                                                         |
| Inclusions                | 6 x Y-Hook Cable Hangers   Standard length 5' (1520mm)                                                                                                             |
|                           | 5 Wire Rope Clamps                                                                                                                                                 |
|                           | 288 x Quills                                                                                                                                                       |
| Assembly & Delivery       | Ships Flat Packed.                                                                                                                                                 |
|                           | Assemble your Baffle System then suspend from the ceiling using hanging hardware supplied.                                                                         |
|                           | Recommended 2 People assembly                                                                                                                                      |
|                           | Go to the Technical Documents and download the Installation Guide for more details.                                                                                |
| Suggested<br>Installation | Go to Technical Documents and download the Installation Guide for more details.                                                                                    |
| Fixing Detail             | Y-Hook   Cable Hangers   Wire Rope Clamps                                                                                                                          |
| Care Instructions         | Vacuum to remove dust.                                                                                                                                             |
|                           | Dab Zintra with a damp clean cloth and mild solution of liquid detergent and warm water. Repeat using only clean water, then pat dry with a lint free cloth.       |
|                           | For difficult stains, use a solution of household bleach (10% bleach / 90% water). To remove the bleach, repeat using a clean, water dampened cloth, then pat dry. |
|                           | Always test in an inconspicuous area first and if you don't see the expected results, contact us.                                                                  |
| Warranty                  | Visit FAQ for more details.                                                                                                                                        |