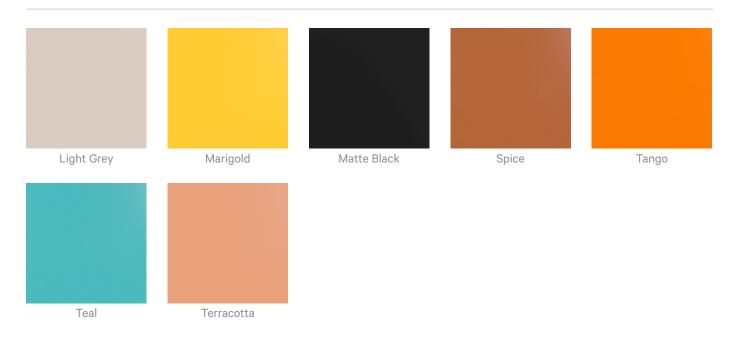

#### Color & Finish Options

| <ul> <li>Cost Effective</li> <li>Bleach Cleanable</li> </ul> | <ul><li>✓ Acoustic</li><li>✓ Easy Clean</li></ul>                                                                                                                                                                                                                                                                                                                        | ✓ Easy Install                                                                                                                                                                          |  |
|--------------------------------------------------------------|--------------------------------------------------------------------------------------------------------------------------------------------------------------------------------------------------------------------------------------------------------------------------------------------------------------------------------------------------------------------------|-----------------------------------------------------------------------------------------------------------------------------------------------------------------------------------------|--|
| Description                                                  | Mesh Baffles - Herringbone - 288 Quills                                                                                                                                                                                                                                                                                                                                  |                                                                                                                                                                                         |  |
|                                                              | Using a unique interconnecting system Zintra Mesh Baffles seamlessly combine style and functionality, providing scalability and cost-effectiveness for wall-to-wall solutions or dynamic focal points.                                                                                                                                                                   |                                                                                                                                                                                         |  |
|                                                              | Made from Zintra, the interchangeable, acoustically tuned 8" (209mm) quills hang<br>from the mesh. Their lightweight materials, clever mounting system and simple<br>mesh connectors make them easy to cut, effortless to hang and simple to<br>configure. Wrap effortlessly around columns, with the ability to be customized on-<br>site for hassle-free installation. |                                                                                                                                                                                         |  |
|                                                              | directional sound coverage a                                                                                                                                                                                                                                                                                                                                             | ange in light or perspective, you can achieve multi-<br>nd captivating visuals through contrasting or<br>s (choose from 12 powder coat colours).                                        |  |
|                                                              | distribute weight across the i                                                                                                                                                                                                                                                                                                                                           | the ceiling using Y-Hook Cables, which efficiently<br>nterconnected mesh, and minimise ceiling anchor<br>offer multi-directional coverage, enveloping sound<br>an NRC values up to 1.0. |  |
|                                                              |                                                                                                                                                                                                                                                                                                                                                                          | bose from 6 preconfigured patterns. Each system<br>Aesh, 6 x Y-Hook Cable Hangers, 5 x Wire Rope<br>Your selected design.                                                               |  |
|                                                              | 6 Preconfigured patterns. Mc                                                                                                                                                                                                                                                                                                                                             | dular in design. Easy to connect. Scalable. Easy install.                                                                                                                               |  |
|                                                              | Checkered: 156 Quills   Herrir<br>288 Quills   Random: 219 Quil                                                                                                                                                                                                                                                                                                          | ngbone: 288 Quills   Long Offset: 156 Quills   Offset:<br>Is   Short Offset: 150 Quills                                                                                                 |  |
| How to Specify                                               | 1. Select Pattern                                                                                                                                                                                                                                                                                                                                                        |                                                                                                                                                                                         |  |
|                                                              | 2. Select Zintra colour                                                                                                                                                                                                                                                                                                                                                  |                                                                                                                                                                                         |  |
|                                                              | 3. Select Mesh Powder Coat colour                                                                                                                                                                                                                                                                                                                                        |                                                                                                                                                                                         |  |
|                                                              | 4. Repeat Steps 1-3 per Syste                                                                                                                                                                                                                                                                                                                                            | m                                                                                                                                                                                       |  |
|                                                              | 1 x Zintra colour + 1 x Powder                                                                                                                                                                                                                                                                                                                                           | coat colour selection per system.                                                                                                                                                       |  |
| Composition                                                  | 1/2" (12mm)                                                                                                                                                                                                                                                                                                                                                              |                                                                                                                                                                                         |  |
|                                                              | Density 0.5 lb/ft² 2.4 kg /m²                                                                                                                                                                                                                                                                                                                                            |                                                                                                                                                                                         |  |