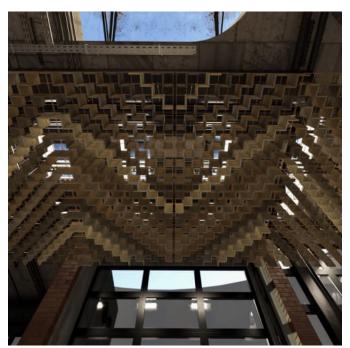

Mesh Baffles Herringbone Detail

Mesh Baffles Herringbone Bottom View

Mesh Baffle Herringbone Configuration

Acoustic Baffles

Mesh Baffle Hanger

Mesh Baffle Ceiling Anchor

Mesh Baffles Herringbone Perspective

| <ul> <li>Cost Effective</li> <li>Bleach Cleanable</li> </ul> | <ul><li>✓ Acoustic</li><li>✓ Easy Clean</li></ul>                                                                                                                                                                                                                                                                                                                        | ✓ Easy Install                                                                                                                                                                          |  |
|--------------------------------------------------------------|--------------------------------------------------------------------------------------------------------------------------------------------------------------------------------------------------------------------------------------------------------------------------------------------------------------------------------------------------------------------------|-----------------------------------------------------------------------------------------------------------------------------------------------------------------------------------------|--|
| Description                                                  | Mesh Baffles - Herringbone - 288 Quills                                                                                                                                                                                                                                                                                                                                  |                                                                                                                                                                                         |  |
|                                                              | Using a unique interconnecting system Zintra Mesh Baffles seamlessly combine style and functionality, providing scalability and cost-effectiveness for wall-to-wall solutions or dynamic focal points.                                                                                                                                                                   |                                                                                                                                                                                         |  |
|                                                              | Made from Zintra, the interchangeable, acoustically tuned 8" (209mm) quills hang<br>from the mesh. Their lightweight materials, clever mounting system and simple<br>mesh connectors make them easy to cut, effortless to hang and simple to<br>configure. Wrap effortlessly around columns, with the ability to be customized on-<br>site for hassle-free installation. |                                                                                                                                                                                         |  |
|                                                              | directional sound coverage a                                                                                                                                                                                                                                                                                                                                             | ange in light or perspective, you can achieve multi-<br>nd captivating visuals through contrasting or<br>s (choose from 12 powder coat colours).                                        |  |
|                                                              | distribute weight across the i                                                                                                                                                                                                                                                                                                                                           | the ceiling using Y-Hook Cables, which efficiently<br>nterconnected mesh, and minimise ceiling anchor<br>offer multi-directional coverage, enveloping sound<br>an NRC values up to 1.0. |  |
|                                                              |                                                                                                                                                                                                                                                                                                                                                                          | bose from 6 preconfigured patterns. Each system<br>Aesh, 6 x Y-Hook Cable Hangers, 5 x Wire Rope<br>Your selected design.                                                               |  |
|                                                              | 6 Preconfigured patterns. Mc                                                                                                                                                                                                                                                                                                                                             | dular in design. Easy to connect. Scalable. Easy install.                                                                                                                               |  |
|                                                              | Checkered: 156 Quills   Herrir<br>288 Quills   Random: 219 Quil                                                                                                                                                                                                                                                                                                          | ngbone: 288 Quills   Long Offset: 156 Quills   Offset:<br>Is   Short Offset: 150 Quills                                                                                                 |  |
| How to Specify                                               | 1. Select Pattern                                                                                                                                                                                                                                                                                                                                                        |                                                                                                                                                                                         |  |
|                                                              | 2. Select Zintra colour                                                                                                                                                                                                                                                                                                                                                  |                                                                                                                                                                                         |  |
|                                                              | 3. Select Mesh Powder Coat colour                                                                                                                                                                                                                                                                                                                                        |                                                                                                                                                                                         |  |
|                                                              | 4. Repeat Steps 1-3 per Syste                                                                                                                                                                                                                                                                                                                                            | m                                                                                                                                                                                       |  |
|                                                              | 1 x Zintra colour + 1 x Powder                                                                                                                                                                                                                                                                                                                                           | coat colour selection per system.                                                                                                                                                       |  |
| Composition                                                  | 1/2" (12mm)                                                                                                                                                                                                                                                                                                                                                              |                                                                                                                                                                                         |  |
|                                                              | Density 0.5 lb/ft² 2.4 kg /m²                                                                                                                                                                                                                                                                                                                                            |                                                                                                                                                                                         |  |