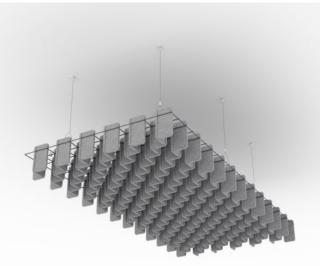

Mesh Baffles Herringbone Detail

Mesh Baffles Herringbone Bottom View

Mesh Baffle Herringbone Configuration

Acoustic Baffles

Mesh Baffle Hanger

Mesh Baffle Ceiling Anchor

Mesh Baffles Herringbone Perspective

+1 855 922 7377 hello@zintraacoustic.com zintraacoustic.com

Acoustic Baffles

A perfect balance of acoustics and aesthetics. Zintra Mesh Baffle systems feature Zintra acoustic quills hung from a suspended powder coated mesh. Zintra Mesh Baffles Herringbone is a nod to the timeless classic, the Herringbone motif.