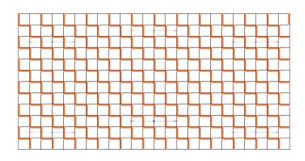

Mesh Baffles Herringbone Detail

Mesh Baffles Herringbone Bottom View

Mesh Baffle Herringbone Configuration

Acoustic Baffles

Mesh Baffle Hanger

Mesh Baffle Ceiling Anchor

Mesh Baffles Herringbone Perspective

+1 855 922 7377 hello@zintraacoustic.com zintraacoustic.com

Acoustic Baffles

A perfect balance of acoustics and aesthetics. Zintra Mesh Baffle systems feature Zintra acoustic quills hung from a suspended powder coated mesh. Zintra Mesh Baffles Herringbone is a nod to the timeless classic, the Herringbone motif.

| <ul> <li>Cost Effective</li> <li>Bleach Cleanable</li> </ul> | <ul><li>✓ Acoustic</li><li>✓ Easy Clean</li></ul>                                                                                                                                                                                                                                                                                                                        | ✓ Easy Install                                                                                                                                                                          |  |
|--------------------------------------------------------------|--------------------------------------------------------------------------------------------------------------------------------------------------------------------------------------------------------------------------------------------------------------------------------------------------------------------------------------------------------------------------|-----------------------------------------------------------------------------------------------------------------------------------------------------------------------------------------|--|
| Description                                                  | Mesh Baffles - Herringbone - 288 Quills                                                                                                                                                                                                                                                                                                                                  |                                                                                                                                                                                         |  |
|                                                              | Using a unique interconnecting system Zintra Mesh Baffles seamlessly combine style and functionality, providing scalability and cost-effectiveness for wall-to-wall solutions or dynamic focal points.                                                                                                                                                                   |                                                                                                                                                                                         |  |
|                                                              | Made from Zintra, the interchangeable, acoustically tuned 8" (209mm) quills hang<br>from the mesh. Their lightweight materials, clever mounting system and simple<br>mesh connectors make them easy to cut, effortless to hang and simple to<br>configure. Wrap effortlessly around columns, with the ability to be customized on-<br>site for hassle-free installation. |                                                                                                                                                                                         |  |
|                                                              | directional sound coverage a                                                                                                                                                                                                                                                                                                                                             | ange in light or perspective, you can achieve multi-<br>nd captivating visuals through contrasting or<br>s (choose from 12 powder coat colours).                                        |  |
|                                                              | distribute weight across the i                                                                                                                                                                                                                                                                                                                                           | the ceiling using Y-Hook Cables, which efficiently<br>nterconnected mesh, and minimise ceiling anchor<br>offer multi-directional coverage, enveloping sound<br>an NRC values up to 1.0. |  |
|                                                              |                                                                                                                                                                                                                                                                                                                                                                          | bose from 6 preconfigured patterns. Each system<br>Aesh, 6 x Y-Hook Cable Hangers, 5 x Wire Rope<br>Your selected design.                                                               |  |
|                                                              | 6 Preconfigured patterns. Mc                                                                                                                                                                                                                                                                                                                                             | dular in design. Easy to connect. Scalable. Easy install.                                                                                                                               |  |
|                                                              | Checkered: 156 Quills   Herrir<br>288 Quills   Random: 219 Quil                                                                                                                                                                                                                                                                                                          | ngbone: 288 Quills   Long Offset: 156 Quills   Offset:<br>Is   Short Offset: 150 Quills                                                                                                 |  |
| How to Specify                                               | 1. Select Pattern                                                                                                                                                                                                                                                                                                                                                        |                                                                                                                                                                                         |  |
|                                                              | 2. Select Zintra colour                                                                                                                                                                                                                                                                                                                                                  |                                                                                                                                                                                         |  |
|                                                              | 3. Select Mesh Powder Coat colour                                                                                                                                                                                                                                                                                                                                        |                                                                                                                                                                                         |  |
|                                                              | 4. Repeat Steps 1-3 per Syste                                                                                                                                                                                                                                                                                                                                            | m                                                                                                                                                                                       |  |
|                                                              | 1 x Zintra colour + 1 x Powder                                                                                                                                                                                                                                                                                                                                           | coat colour selection per system.                                                                                                                                                       |  |
| Composition                                                  | 1/2" (12mm)                                                                                                                                                                                                                                                                                                                                                              |                                                                                                                                                                                         |  |
|                                                              | Density 0.5 lb/ft² 2.4 kg /m²                                                                                                                                                                                                                                                                                                                                            |                                                                                                                                                                                         |  |