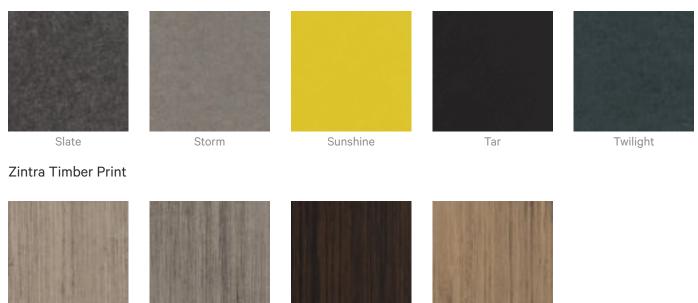

#### Color & Finish Options

#### Zintra 12mm Solid PET

Acoustic Panels

Eucalyptus

Ironbark

Merbau

Spotted Gum