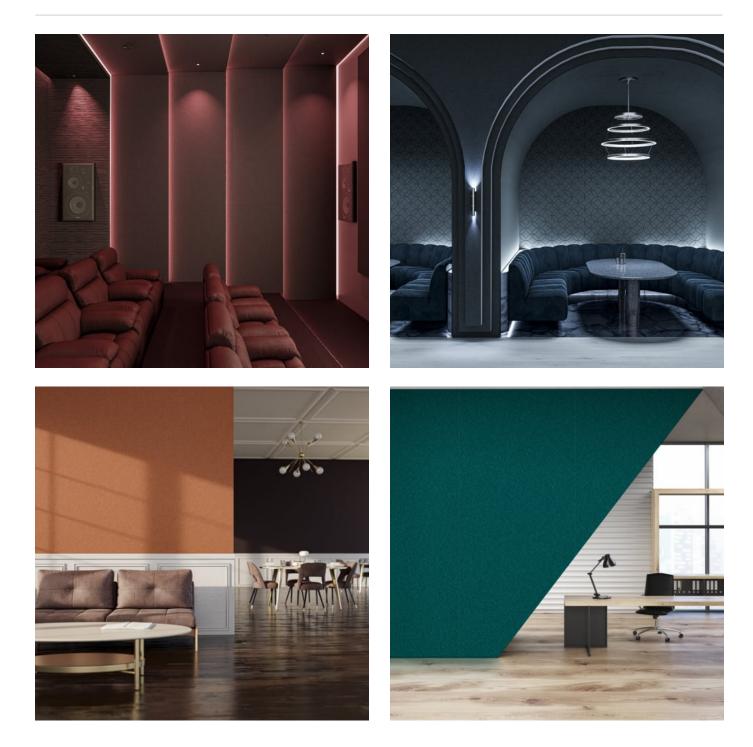

| <ul><li>✓ Acoustic</li><li>✓ Easy Install</li></ul> | ✓ Bleach Cleanable                                                                                                                                                                                                                                               | ✓ Easy Clean                                                                                                                                                       |
|-----------------------------------------------------|------------------------------------------------------------------------------------------------------------------------------------------------------------------------------------------------------------------------------------------------------------------|--------------------------------------------------------------------------------------------------------------------------------------------------------------------|
| Description                                         | Experience the perfect synergy of acoustic excellence and visual elegance with Zintra Acoustic Panels, ideal for diverse applications in commercial, hospitality, and institutional projects.                                                                    |                                                                                                                                                                    |
|                                                     | Crafted from 100% recyclable materials, Zintra 12mm (1") panels boast exceptional sound absorption capabilities for walls, ceilings, and screens. Choose from a palette of 30 solid Colours and 4 Timber prints, ensuring effortless integration into any space. |                                                                                                                                                                    |
|                                                     |                                                                                                                                                                                                                                                                  | a panels are crafted from 60% post-consumer<br>pre-consumer recycled Zintra chips, and 5%<br>get-friendly sound solution.                                          |
|                                                     | ceiling applications, enhancing both                                                                                                                                                                                                                             | these join-free panels are perfect for floor-to-<br>n functionality and design. Easy to fabricate and<br>re a seamless process, complemented by a<br>ustomization. |
|                                                     | Elevate productivity in work environments, enrich guest experiences in hospitality settings, and enhance comfort in institutional spaces with Zintra Acoustic Panels.                                                                                            |                                                                                                                                                                    |
|                                                     | 12mm (1/2")                                                                                                                                                                                                                                                      |                                                                                                                                                                    |
| Composition                                         | Zintra Acoustic Panel - 100% Solution Dyed (Colour Through) Polyester                                                                                                                                                                                            |                                                                                                                                                                    |
|                                                     | 12mm (1/2") -Density 2.4 kg /m² 0.5                                                                                                                                                                                                                              | 5 lb/ft²                                                                                                                                                           |
| Sustainability                                      | Zintra is made from 100% recyclable materials.                                                                                                                                                                                                                   |                                                                                                                                                                    |
|                                                     | <ul> <li>60% post-consumer recycled content from PET bottles.</li> </ul>                                                                                                                                                                                         |                                                                                                                                                                    |
|                                                     | <ul> <li>35% pre-consumer recycled content from PET chips</li> </ul>                                                                                                                                                                                             |                                                                                                                                                                    |
|                                                     | • 5% polylactic acid (PLA)                                                                                                                                                                                                                                       |                                                                                                                                                                    |
| Dimensions                                          | Available in 12mm ( 1/2")                                                                                                                                                                                                                                        |                                                                                                                                                                    |
|                                                     | • 1225mm (48") w x 2800mm (110") h x 12mm (1/2") d                                                                                                                                                                                                               |                                                                                                                                                                    |
|                                                     | <ul> <li>Thickness tolerance =/- 0.5mm (0.02")</li> </ul>                                                                                                                                                                                                        |                                                                                                                                                                    |
|                                                     | • Width and length tolerance =+/- 3mm (1/8")                                                                                                                                                                                                                     |                                                                                                                                                                    |
|                                                     |                                                                                                                                                                                                                                                                  |                                                                                                                                                                    |