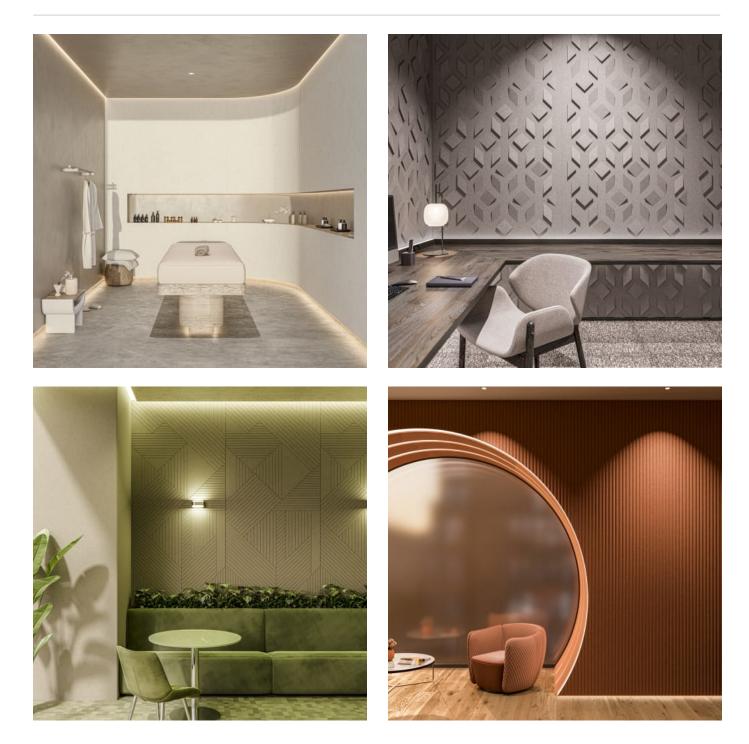

| <ul><li>✓ Acoustic</li><li>✓ Easy Install</li></ul> | ✓ Bleach Cleanable                                                                                                                                                                                                                                               | ✓ Easy Clean                                                                                                                                                       |
|-----------------------------------------------------|------------------------------------------------------------------------------------------------------------------------------------------------------------------------------------------------------------------------------------------------------------------|--------------------------------------------------------------------------------------------------------------------------------------------------------------------|
| Description                                         | Experience the perfect synergy of acoustic excellence and visual elegance with Zintra Acoustic Panels, ideal for diverse applications in commercial, hospitality, and institutional projects.                                                                    |                                                                                                                                                                    |
|                                                     | Crafted from 100% recyclable materials, Zintra 12mm (1") panels boast exceptional sound absorption capabilities for walls, ceilings, and screens. Choose from a palette of 30 solid Colours and 4 Timber prints, ensuring effortless integration into any space. |                                                                                                                                                                    |
|                                                     |                                                                                                                                                                                                                                                                  | a panels are crafted from 60% post-consumer<br>pre-consumer recycled Zintra chips, and 5%<br>get-friendly sound solution.                                          |
|                                                     | ceiling applications, enhancing both                                                                                                                                                                                                                             | these join-free panels are perfect for floor-to-<br>n functionality and design. Easy to fabricate and<br>re a seamless process, complemented by a<br>ustomization. |
|                                                     | Elevate productivity in work environments, enrich guest experiences in hospitality settings, and enhance comfort in institutional spaces with Zintra Acoustic Panels.                                                                                            |                                                                                                                                                                    |
|                                                     | 12mm (1/2")                                                                                                                                                                                                                                                      |                                                                                                                                                                    |
| Composition                                         | Zintra Acoustic Panel - 100% Solution Dyed (Colour Through) Polyester                                                                                                                                                                                            |                                                                                                                                                                    |
|                                                     | 12mm (1/2") -Density 2.4 kg /m² 0.5                                                                                                                                                                                                                              | 5 lb/ft²                                                                                                                                                           |
| Sustainability                                      | Zintra is made from 100% recyclable materials.                                                                                                                                                                                                                   |                                                                                                                                                                    |
|                                                     | <ul> <li>60% post-consumer recycled content from PET bottles.</li> </ul>                                                                                                                                                                                         |                                                                                                                                                                    |
|                                                     | <ul> <li>35% pre-consumer recycled content from PET chips</li> </ul>                                                                                                                                                                                             |                                                                                                                                                                    |
|                                                     | • 5% polylactic acid (PLA)                                                                                                                                                                                                                                       |                                                                                                                                                                    |
| Dimensions                                          | Available in 12mm ( 1/2")                                                                                                                                                                                                                                        |                                                                                                                                                                    |
|                                                     | • 1225mm (48") w x 2800mm (110") h x 12mm (1/2") d                                                                                                                                                                                                               |                                                                                                                                                                    |
|                                                     | <ul> <li>Thickness tolerance =/- 0.5mm (0.02")</li> </ul>                                                                                                                                                                                                        |                                                                                                                                                                    |
|                                                     | • Width and length tolerance =+/- 3mm (1/8")                                                                                                                                                                                                                     |                                                                                                                                                                    |
|                                                     |                                                                                                                                                                                                                                                                  |                                                                                                                                                                    |