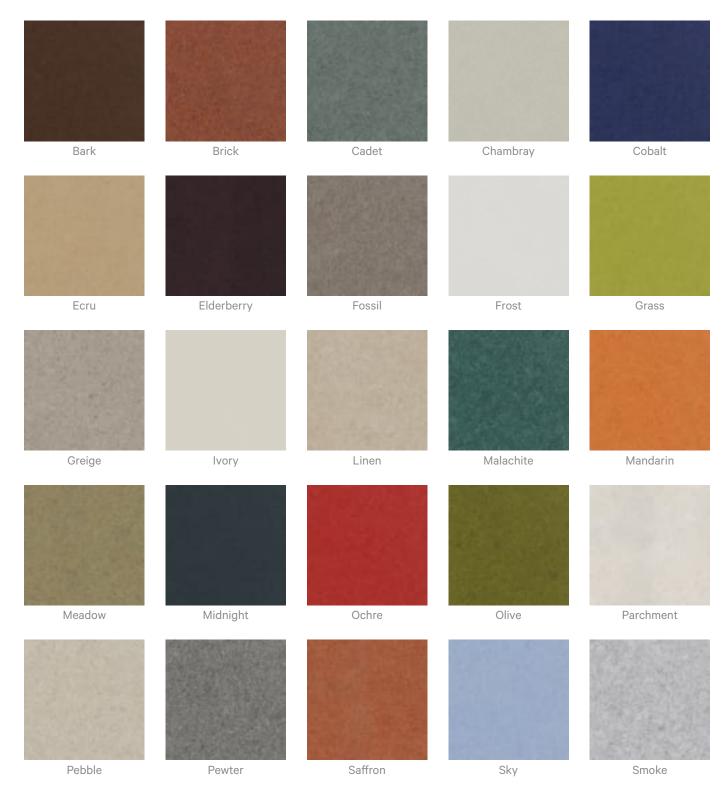

# zintra

12MM PANEL Acoustic Panels

Zintra Acoustic Panel is the perfect solution for your application where acoustic performance and aesthetics are required. Available in 30 solid Zintra colours + 4 Timber Print

#### Color & Finish Options