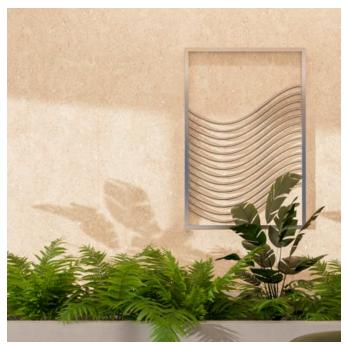

Recreate architectural aesthetics with Zintra Premium Material acoustic panels. Choose from 18 designs across 6 material finishes, blending contemporary and classic styles seamlessly from sleek to rugged, for timeless elegance.

| <ul><li>✓ Acoustic</li><li>✓ Bleach Cleanable</li></ul> | ✓ Easy Install                                                                                                                                                                                                    | ✓ Easy Clean                                                                                                                                                                   |
|---------------------------------------------------------|-------------------------------------------------------------------------------------------------------------------------------------------------------------------------------------------------------------------|--------------------------------------------------------------------------------------------------------------------------------------------------------------------------------|
| Description                                             | Individually crafted by our designers, the Zintra collection of Premium Material prints faithfully recreates the striking aesthetics of architectural finishes with awe-inspiring realism and superior acoustics. |                                                                                                                                                                                |
|                                                         | The 12mm (½" ) Zintra base Colour has been perfectly paired to add a sense of depth, bringing crispness and clarity that's second to none.                                                                        |                                                                                                                                                                                |
|                                                         | Lightweight, versatile, and durable, Premium Material adds a world of application possibilities, allowing you to create exceptional, sustainable spaces that look as beautiful as they sound.                     |                                                                                                                                                                                |
|                                                         | Explore our diverse collection of finishes in 3 unique Colourways.                                                                                                                                                | 18 architectural designs. Spanning 6 distinct                                                                                                                                  |
|                                                         |                                                                                                                                                                                                                   | s a captivating mosaic pattern. Its versatility<br>ontemporary and traditional design styles, making<br>ght, Medium, and Dark tones.                                           |
|                                                         |                                                                                                                                                                                                                   | e's artistry, with its earthy hues and distinctive<br>h of elegance in both contemporary and classic<br>m, and Dark tones.                                                     |
|                                                         | <b>Shale:</b> Add a versatile rugged ele<br>realms. Available in Light, Mediur                                                                                                                                    | gance in both contemporary and vintage design<br>n, and Dark tones.                                                                                                            |
|                                                         | Raku pottery. In modern times, R                                                                                                                                                                                  | ch draws inspiration from the ancient tradition of<br>aku's vibrant glazes and unpredictable crackling<br>mperfection and provides a sensory experience.<br>ter and Raku Jade. |
|                                                         | collection would be complete wit                                                                                                                                                                                  | aral finishes' striking aesthetics, no architectural<br>hout concrete, especially when it delivers<br>n Concrete Cast, Concrete Polished and Concrete                          |
|                                                         |                                                                                                                                                                                                                   | ured elegance, warmth, and rustic charm, its<br>inviting atmosphere. Available in Terracotta Sun<br>Terracotta Antique.                                                        |
| How to Specify                                          | 1. Print (design)                                                                                                                                                                                                 |                                                                                                                                                                                |
|                                                         | 2. Single or double sided                                                                                                                                                                                         |                                                                                                                                                                                |
|                                                         | Base colour is preselected to bes                                                                                                                                                                                 | t match print.                                                                                                                                                                 |