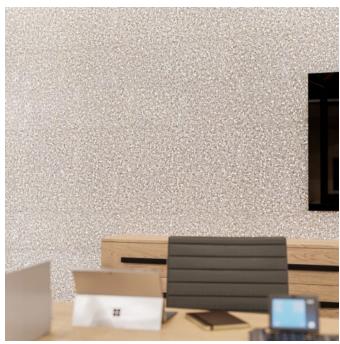

| <ul><li>✓ Acoustic</li><li>✓ Bleach Cleanable</li></ul> | ✓ Easy Install                                                                                                                                                                                                    | ✓ Easy Clean                                                                                                                                                                   |
|---------------------------------------------------------|-------------------------------------------------------------------------------------------------------------------------------------------------------------------------------------------------------------------|--------------------------------------------------------------------------------------------------------------------------------------------------------------------------------|
| Description                                             | Individually crafted by our designers, the Zintra collection of Premium Material prints faithfully recreates the striking aesthetics of architectural finishes with awe-inspiring realism and superior acoustics. |                                                                                                                                                                                |
|                                                         | The 12mm (½" ) Zintra base Colour has been perfectly paired to add a sense of depth, bringing crispness and clarity that's second to none.                                                                        |                                                                                                                                                                                |
|                                                         | Lightweight, versatile, and durable, Premium Material adds a world of application possibilities, allowing you to create exceptional, sustainable spaces that look as beautiful as they sound.                     |                                                                                                                                                                                |
|                                                         | Explore our diverse collection of finishes in 3 unique Colourways.                                                                                                                                                | 18 architectural designs. Spanning 6 distinct                                                                                                                                  |
|                                                         |                                                                                                                                                                                                                   | s a captivating mosaic pattern. Its versatility<br>ontemporary and traditional design styles, making<br>ght, Medium, and Dark tones.                                           |
|                                                         |                                                                                                                                                                                                                   | e's artistry, with its earthy hues and distinctive<br>h of elegance in both contemporary and classic<br>m, and Dark tones.                                                     |
|                                                         | <b>Shale:</b> Add a versatile rugged ele<br>realms. Available in Light, Mediur                                                                                                                                    | gance in both contemporary and vintage design<br>n, and Dark tones.                                                                                                            |
|                                                         | Raku pottery. In modern times, R                                                                                                                                                                                  | ch draws inspiration from the ancient tradition of<br>aku's vibrant glazes and unpredictable crackling<br>mperfection and provides a sensory experience.<br>ter and Raku Jade. |
|                                                         | collection would be complete wit                                                                                                                                                                                  | aral finishes' striking aesthetics, no architectural<br>hout concrete, especially when it delivers<br>n Concrete Cast, Concrete Polished and Concrete                          |
|                                                         |                                                                                                                                                                                                                   | ured elegance, warmth, and rustic charm, its<br>inviting atmosphere. Available in Terracotta Sun<br>Terracotta Antique.                                                        |
| How to Specify                                          | 1. Print (design)                                                                                                                                                                                                 |                                                                                                                                                                                |
|                                                         | 2. Single or double sided                                                                                                                                                                                         |                                                                                                                                                                                |
|                                                         | Base colour is preselected to bes                                                                                                                                                                                 | t match print.                                                                                                                                                                 |