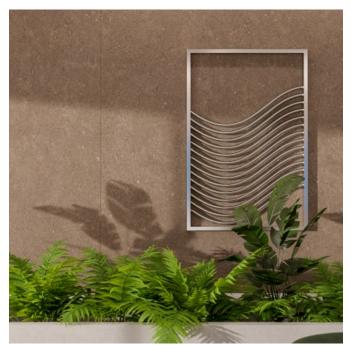

Recreate architectural aesthetics with Zintra Premium Material acoustic panels. Choose from 18 designs across 6 material finishes, blending contemporary and classic styles seamlessly from sleek to rugged, for timeless elegance.

| <ul><li>✓ Acoustic</li><li>✓ Bleach Cleanable</li></ul> | ✓ Easy Install                                                                                                                                                                                                    | ✓ Easy Clean                                                                                                                                                                   |
|---------------------------------------------------------|-------------------------------------------------------------------------------------------------------------------------------------------------------------------------------------------------------------------|--------------------------------------------------------------------------------------------------------------------------------------------------------------------------------|
| Description                                             | Individually crafted by our designers, the Zintra collection of Premium Material prints faithfully recreates the striking aesthetics of architectural finishes with awe-inspiring realism and superior acoustics. |                                                                                                                                                                                |
|                                                         | The 12mm (½" ) Zintra base Colour has been perfectly paired to add a sense of depth, bringing crispness and clarity that's second to none.                                                                        |                                                                                                                                                                                |
|                                                         | Lightweight, versatile, and durable, Premium Material adds a world of application possibilities, allowing you to create exceptional, sustainable spaces that look as beautiful as they sound.                     |                                                                                                                                                                                |
|                                                         | Explore our diverse collection of finishes in 3 unique Colourways.                                                                                                                                                | 18 architectural designs. Spanning 6 distinct                                                                                                                                  |
|                                                         |                                                                                                                                                                                                                   | s a captivating mosaic pattern. Its versatility<br>ontemporary and traditional design styles, making<br>ght, Medium, and Dark tones.                                           |
|                                                         |                                                                                                                                                                                                                   | e's artistry, with its earthy hues and distinctive<br>h of elegance in both contemporary and classic<br>m, and Dark tones.                                                     |
|                                                         | <b>Shale:</b> Add a versatile rugged ele<br>realms. Available in Light, Mediur                                                                                                                                    | gance in both contemporary and vintage design<br>n, and Dark tones.                                                                                                            |
|                                                         | Raku pottery. In modern times, R                                                                                                                                                                                  | ch draws inspiration from the ancient tradition of<br>aku's vibrant glazes and unpredictable crackling<br>mperfection and provides a sensory experience.<br>ter and Raku Jade. |
|                                                         | collection would be complete wit                                                                                                                                                                                  | aral finishes' striking aesthetics, no architectural<br>hout concrete, especially when it delivers<br>n Concrete Cast, Concrete Polished and Concrete                          |
|                                                         |                                                                                                                                                                                                                   | ured elegance, warmth, and rustic charm, its<br>inviting atmosphere. Available in Terracotta Sun<br>Terracotta Antique.                                                        |
| How to Specify                                          | 1. Print (design)                                                                                                                                                                                                 |                                                                                                                                                                                |
|                                                         | 2. Single or double sided                                                                                                                                                                                         |                                                                                                                                                                                |
|                                                         | Base colour is preselected to bes                                                                                                                                                                                 | t match print.                                                                                                                                                                 |