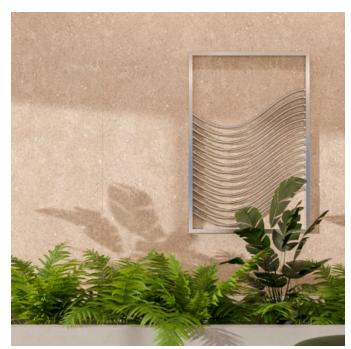

Recreate architectural aesthetics with Zintra Premium Material acoustic panels. Choose from 18 designs across 6 material finishes, blending contemporary and classic styles seamlessly from sleek to rugged, for timeless elegance.

| <ul><li>✓ Acoustic</li><li>✓ Bleach Cleanable</li></ul> | ✓ Easy Install                                                                                                                                                                                                    | ✓ Easy Clean                                                                                                                                                                   |
|---------------------------------------------------------|-------------------------------------------------------------------------------------------------------------------------------------------------------------------------------------------------------------------|--------------------------------------------------------------------------------------------------------------------------------------------------------------------------------|
| Description                                             | Individually crafted by our designers, the Zintra collection of Premium Material prints faithfully recreates the striking aesthetics of architectural finishes with awe-inspiring realism and superior acoustics. |                                                                                                                                                                                |
|                                                         | The 12mm (½" ) Zintra base Colour has been perfectly paired to add a sense of depth, bringing crispness and clarity that's second to none.                                                                        |                                                                                                                                                                                |
|                                                         | Lightweight, versatile, and durable, Premium Material adds a world of application possibilities, allowing you to create exceptional, sustainable spaces that look as beautiful as they sound.                     |                                                                                                                                                                                |
|                                                         | Explore our diverse collection of finishes in 3 unique Colourways.                                                                                                                                                | 18 architectural designs. Spanning 6 distinct                                                                                                                                  |
|                                                         |                                                                                                                                                                                                                   | s a captivating mosaic pattern. Its versatility<br>ontemporary and traditional design styles, making<br>ght, Medium, and Dark tones.                                           |
|                                                         |                                                                                                                                                                                                                   | e's artistry, with its earthy hues and distinctive<br>h of elegance in both contemporary and classic<br>m, and Dark tones.                                                     |
|                                                         | <b>Shale:</b> Add a versatile rugged ele<br>realms. Available in Light, Mediur                                                                                                                                    | gance in both contemporary and vintage design<br>n, and Dark tones.                                                                                                            |
|                                                         | Raku pottery. In modern times, R                                                                                                                                                                                  | ch draws inspiration from the ancient tradition of<br>aku's vibrant glazes and unpredictable crackling<br>mperfection and provides a sensory experience.<br>ter and Raku Jade. |
|                                                         | collection would be complete wit                                                                                                                                                                                  | aral finishes' striking aesthetics, no architectural<br>hout concrete, especially when it delivers<br>n Concrete Cast, Concrete Polished and Concrete                          |
|                                                         |                                                                                                                                                                                                                   | ured elegance, warmth, and rustic charm, its<br>inviting atmosphere. Available in Terracotta Sun<br>Terracotta Antique.                                                        |
| How to Specify                                          | 1. Print (design)                                                                                                                                                                                                 |                                                                                                                                                                                |
|                                                         | 2. Single or double sided                                                                                                                                                                                         |                                                                                                                                                                                |
|                                                         | Base colour is preselected to bes                                                                                                                                                                                 | t match print.                                                                                                                                                                 |