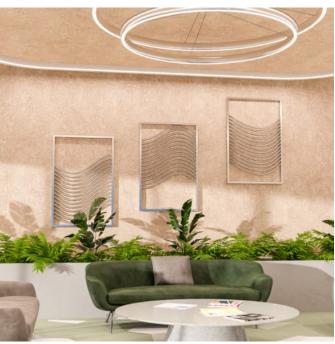

Recreate architectural aesthetics with Zintra Premium Material acoustic panels. Choose from 18 designs across 6 material finishes, blending contemporary and classic styles seamlessly from sleek to rugged, for timeless elegance.

| <ul><li>✓ Acoustic</li><li>✓ Bleach Cleanable</li></ul> | ✓ Easy Install                                                                                                                                                                                                    | ✓ Easy Clean                                                                                                                                                                   |
|---------------------------------------------------------|-------------------------------------------------------------------------------------------------------------------------------------------------------------------------------------------------------------------|--------------------------------------------------------------------------------------------------------------------------------------------------------------------------------|
| Description                                             | Individually crafted by our designers, the Zintra collection of Premium Material prints faithfully recreates the striking aesthetics of architectural finishes with awe-inspiring realism and superior acoustics. |                                                                                                                                                                                |
|                                                         | The 12mm (½" ) Zintra base Colour has been perfectly paired to add a sense of depth, bringing crispness and clarity that's second to none.                                                                        |                                                                                                                                                                                |
|                                                         | Lightweight, versatile, and durable, Premium Material adds a world of application possibilities, allowing you to create exceptional, sustainable spaces that look as beautiful as they sound.                     |                                                                                                                                                                                |
|                                                         | Explore our diverse collection of finishes in 3 unique Colourways.                                                                                                                                                | 18 architectural designs. Spanning 6 distinct                                                                                                                                  |
|                                                         |                                                                                                                                                                                                                   | s a captivating mosaic pattern. Its versatility<br>ontemporary and traditional design styles, making<br>ght, Medium, and Dark tones.                                           |
|                                                         |                                                                                                                                                                                                                   | e's artistry, with its earthy hues and distinctive<br>h of elegance in both contemporary and classic<br>m, and Dark tones.                                                     |
|                                                         | <b>Shale:</b> Add a versatile rugged ele<br>realms. Available in Light, Mediur                                                                                                                                    | gance in both contemporary and vintage design<br>n, and Dark tones.                                                                                                            |
|                                                         | Raku pottery. In modern times, R                                                                                                                                                                                  | ch draws inspiration from the ancient tradition of<br>aku's vibrant glazes and unpredictable crackling<br>mperfection and provides a sensory experience.<br>ter and Raku Jade. |
|                                                         | collection would be complete wit                                                                                                                                                                                  | aral finishes' striking aesthetics, no architectural<br>hout concrete, especially when it delivers<br>n Concrete Cast, Concrete Polished and Concrete                          |
|                                                         |                                                                                                                                                                                                                   | ured elegance, warmth, and rustic charm, its<br>inviting atmosphere. Available in Terracotta Sun<br>Terracotta Antique.                                                        |
| How to Specify                                          | 1. Print (design)                                                                                                                                                                                                 |                                                                                                                                                                                |
|                                                         | 2. Single or double sided                                                                                                                                                                                         |                                                                                                                                                                                |
|                                                         | Base colour is preselected to bes                                                                                                                                                                                 | t match print.                                                                                                                                                                 |