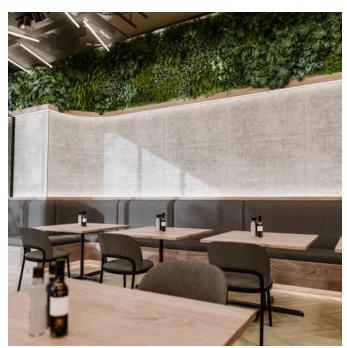

Recreate architectural aesthetics with Zintra Premium Material acoustic panels. Choose from 18 designs across 6 material finishes, blending contemporary and classic styles seamlessly from sleek to rugged, for timeless elegance.

| <ul><li>✓ Acoustic</li><li>✓ Bleach Cleanable</li></ul> | ✓ Easy Install                                                                                                                                                                                                    | ✓ Easy Clean                                                                                                                                                                   |
|---------------------------------------------------------|-------------------------------------------------------------------------------------------------------------------------------------------------------------------------------------------------------------------|--------------------------------------------------------------------------------------------------------------------------------------------------------------------------------|
| Description                                             | Individually crafted by our designers, the Zintra collection of Premium Material prints faithfully recreates the striking aesthetics of architectural finishes with awe-inspiring realism and superior acoustics. |                                                                                                                                                                                |
|                                                         | The 12mm (½" ) Zintra base Colour has been perfectly paired to add a sense of depth, bringing crispness and clarity that's second to none.                                                                        |                                                                                                                                                                                |
|                                                         | Lightweight, versatile, and durable, Premium Material adds a world of application possibilities, allowing you to create exceptional, sustainable spaces that look as beautiful as they sound.                     |                                                                                                                                                                                |
|                                                         | Explore our diverse collection of finishes in 3 unique Colourways.                                                                                                                                                | 18 architectural designs. Spanning 6 distinct                                                                                                                                  |
|                                                         |                                                                                                                                                                                                                   | s a captivating mosaic pattern. Its versatility<br>ontemporary and traditional design styles, making<br>ght, Medium, and Dark tones.                                           |
|                                                         |                                                                                                                                                                                                                   | e's artistry, with its earthy hues and distinctive<br>h of elegance in both contemporary and classic<br>m, and Dark tones.                                                     |
|                                                         | <b>Shale:</b> Add a versatile rugged ele<br>realms. Available in Light, Mediur                                                                                                                                    | gance in both contemporary and vintage design<br>n, and Dark tones.                                                                                                            |
|                                                         | Raku pottery. In modern times, R                                                                                                                                                                                  | ch draws inspiration from the ancient tradition of<br>aku's vibrant glazes and unpredictable crackling<br>mperfection and provides a sensory experience.<br>ter and Raku Jade. |
|                                                         | collection would be complete wit                                                                                                                                                                                  | aral finishes' striking aesthetics, no architectural<br>hout concrete, especially when it delivers<br>n Concrete Cast, Concrete Polished and Concrete                          |
|                                                         |                                                                                                                                                                                                                   | ured elegance, warmth, and rustic charm, its<br>inviting atmosphere. Available in Terracotta Sun<br>Terracotta Antique.                                                        |
| How to Specify                                          | 1. Print (design)                                                                                                                                                                                                 |                                                                                                                                                                                |
|                                                         | 2. Single or double sided                                                                                                                                                                                         |                                                                                                                                                                                |
|                                                         | Base colour is preselected to bes                                                                                                                                                                                 | t match print.                                                                                                                                                                 |