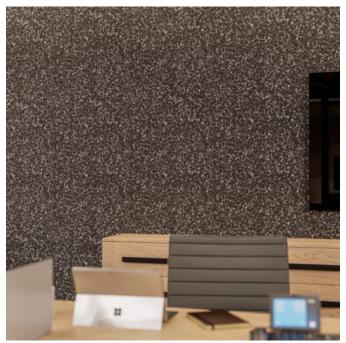

| <ul><li>✓ Acoustic</li><li>✓ Bleach Cleanable</li></ul> | ✓ Easy Install                                                                                                                                                                                                    | ✓ Easy Clean                                                                                                                                                                   |
|---------------------------------------------------------|-------------------------------------------------------------------------------------------------------------------------------------------------------------------------------------------------------------------|--------------------------------------------------------------------------------------------------------------------------------------------------------------------------------|
| Description                                             | Individually crafted by our designers, the Zintra collection of Premium Material prints faithfully recreates the striking aesthetics of architectural finishes with awe-inspiring realism and superior acoustics. |                                                                                                                                                                                |
|                                                         | The 12mm (½" ) Zintra base Colour has been perfectly paired to add a sense of depth, bringing crispness and clarity that's second to none.                                                                        |                                                                                                                                                                                |
|                                                         | Lightweight, versatile, and durable, Premium Material adds a world of application possibilities, allowing you to create exceptional, sustainable spaces that look as beautiful as they sound.                     |                                                                                                                                                                                |
|                                                         | Explore our diverse collection of finishes in 3 unique Colourways.                                                                                                                                                | 18 architectural designs. Spanning 6 distinct                                                                                                                                  |
|                                                         |                                                                                                                                                                                                                   | s a captivating mosaic pattern. Its versatility<br>ontemporary and traditional design styles, making<br>ght, Medium, and Dark tones.                                           |
|                                                         |                                                                                                                                                                                                                   | e's artistry, with its earthy hues and distinctive<br>h of elegance in both contemporary and classic<br>m, and Dark tones.                                                     |
|                                                         | <b>Shale:</b> Add a versatile rugged ele<br>realms. Available in Light, Mediur                                                                                                                                    | gance in both contemporary and vintage design<br>n, and Dark tones.                                                                                                            |
|                                                         | Raku pottery. In modern times, R                                                                                                                                                                                  | ch draws inspiration from the ancient tradition of<br>aku's vibrant glazes and unpredictable crackling<br>mperfection and provides a sensory experience.<br>ter and Raku Jade. |
|                                                         | collection would be complete wit                                                                                                                                                                                  | aral finishes' striking aesthetics, no architectural<br>hout concrete, especially when it delivers<br>n Concrete Cast, Concrete Polished and Concrete                          |
|                                                         |                                                                                                                                                                                                                   | ured elegance, warmth, and rustic charm, its<br>inviting atmosphere. Available in Terracotta Sun<br>Terracotta Antique.                                                        |
| How to Specify                                          | 1. Print (design)                                                                                                                                                                                                 |                                                                                                                                                                                |
|                                                         | 2. Single or double sided                                                                                                                                                                                         |                                                                                                                                                                                |
|                                                         | Base colour is preselected to bes                                                                                                                                                                                 | t match print.                                                                                                                                                                 |