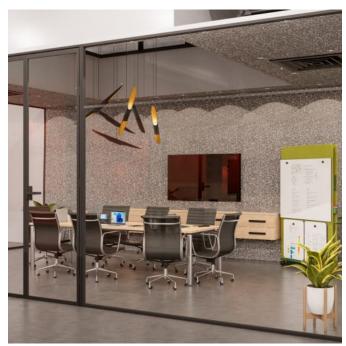

Premium Material Terrazzo Medium Conference Room

Premium Material Terrazzo Medium

Premium Material Terrazzo Dark

Premium Material Terrazzo Light

Premium Material Terracotta Sun Bleached Warehouse

Premium Material Terracotta Sun Bleached

| <ul><li>✓ Acoustic</li><li>✓ Bleach Cleanable</li></ul> | ✓ Easy Install                                                                                                                                                                                                    | ✓ Easy Clean                                                                                                                                                                   |
|---------------------------------------------------------|-------------------------------------------------------------------------------------------------------------------------------------------------------------------------------------------------------------------|--------------------------------------------------------------------------------------------------------------------------------------------------------------------------------|
| Description                                             | Individually crafted by our designers, the Zintra collection of Premium Material prints faithfully recreates the striking aesthetics of architectural finishes with awe-inspiring realism and superior acoustics. |                                                                                                                                                                                |
|                                                         | The 12mm (½" ) Zintra base Colour has been perfectly paired to add a sense of depth, bringing crispness and clarity that's second to none.                                                                        |                                                                                                                                                                                |
|                                                         | Lightweight, versatile, and durable, Premium Material adds a world of application possibilities, allowing you to create exceptional, sustainable spaces that look as beautiful as they sound.                     |                                                                                                                                                                                |
|                                                         | Explore our diverse collection of finishes in 3 unique Colourways.                                                                                                                                                | 18 architectural designs. Spanning 6 distinct                                                                                                                                  |
|                                                         |                                                                                                                                                                                                                   | s a captivating mosaic pattern. Its versatility<br>ontemporary and traditional design styles, making<br>ght, Medium, and Dark tones.                                           |
|                                                         |                                                                                                                                                                                                                   | e's artistry, with its earthy hues and distinctive<br>h of elegance in both contemporary and classic<br>m, and Dark tones.                                                     |
|                                                         | <b>Shale:</b> Add a versatile rugged ele<br>realms. Available in Light, Mediur                                                                                                                                    | gance in both contemporary and vintage design<br>n, and Dark tones.                                                                                                            |
|                                                         | Raku pottery. In modern times, R                                                                                                                                                                                  | ch draws inspiration from the ancient tradition of<br>aku's vibrant glazes and unpredictable crackling<br>mperfection and provides a sensory experience.<br>ter and Raku Jade. |
|                                                         | collection would be complete wit                                                                                                                                                                                  | aral finishes' striking aesthetics, no architectural<br>hout concrete, especially when it delivers<br>n Concrete Cast, Concrete Polished and Concrete                          |
|                                                         |                                                                                                                                                                                                                   | ured elegance, warmth, and rustic charm, its<br>inviting atmosphere. Available in Terracotta Sun<br>Terracotta Antique.                                                        |
| How to Specify                                          | 1. Print (design)                                                                                                                                                                                                 |                                                                                                                                                                                |
|                                                         | 2. Single or double sided                                                                                                                                                                                         |                                                                                                                                                                                |
|                                                         | Base colour is preselected to bes                                                                                                                                                                                 | t match print.                                                                                                                                                                 |