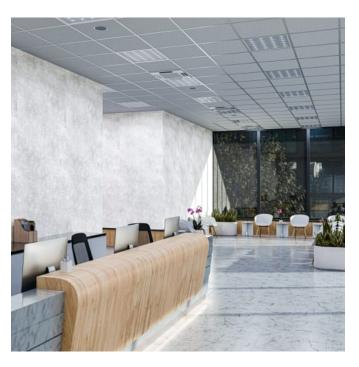

Recreate architectural aesthetics with Zintra Premium Material acoustic panels. Choose from 18 designs across 6 material finishes, blending contemporary and classic styles seamlessly from sleek to rugged, for timeless elegance.

| <ul><li>✓ Acoustic</li><li>✓ Bleach Cleanable</li></ul> | ✓ Easy Install                                                                                                                                                                                                    | ✓ Easy Clean                                                                                                                                                                   |
|---------------------------------------------------------|-------------------------------------------------------------------------------------------------------------------------------------------------------------------------------------------------------------------|--------------------------------------------------------------------------------------------------------------------------------------------------------------------------------|
| Description                                             | Individually crafted by our designers, the Zintra collection of Premium Material prints faithfully recreates the striking aesthetics of architectural finishes with awe-inspiring realism and superior acoustics. |                                                                                                                                                                                |
|                                                         | The 12mm (½" ) Zintra base Colour has been perfectly paired to add a sense of depth, bringing crispness and clarity that's second to none.                                                                        |                                                                                                                                                                                |
|                                                         | Lightweight, versatile, and durable, Premium Material adds a world of application possibilities, allowing you to create exceptional, sustainable spaces that look as beautiful as they sound.                     |                                                                                                                                                                                |
|                                                         | Explore our diverse collection of finishes in 3 unique Colourways.                                                                                                                                                | 18 architectural designs. Spanning 6 distinct                                                                                                                                  |
|                                                         |                                                                                                                                                                                                                   | s a captivating mosaic pattern. Its versatility<br>ontemporary and traditional design styles, making<br>ght, Medium, and Dark tones.                                           |
|                                                         |                                                                                                                                                                                                                   | e's artistry, with its earthy hues and distinctive<br>h of elegance in both contemporary and classic<br>m, and Dark tones.                                                     |
|                                                         | <b>Shale:</b> Add a versatile rugged ele<br>realms. Available in Light, Mediur                                                                                                                                    | gance in both contemporary and vintage design<br>n, and Dark tones.                                                                                                            |
|                                                         | Raku pottery. In modern times, R                                                                                                                                                                                  | ch draws inspiration from the ancient tradition of<br>aku's vibrant glazes and unpredictable crackling<br>mperfection and provides a sensory experience.<br>ter and Raku Jade. |
|                                                         | collection would be complete wit                                                                                                                                                                                  | aral finishes' striking aesthetics, no architectural<br>hout concrete, especially when it delivers<br>n Concrete Cast, Concrete Polished and Concrete                          |
|                                                         |                                                                                                                                                                                                                   | ured elegance, warmth, and rustic charm, its<br>inviting atmosphere. Available in Terracotta Sun<br>Terracotta Antique.                                                        |
| How to Specify                                          | 1. Print (design)                                                                                                                                                                                                 |                                                                                                                                                                                |
|                                                         | 2. Single or double sided                                                                                                                                                                                         |                                                                                                                                                                                |
|                                                         | Base colour is preselected to bes                                                                                                                                                                                 | t match print.                                                                                                                                                                 |