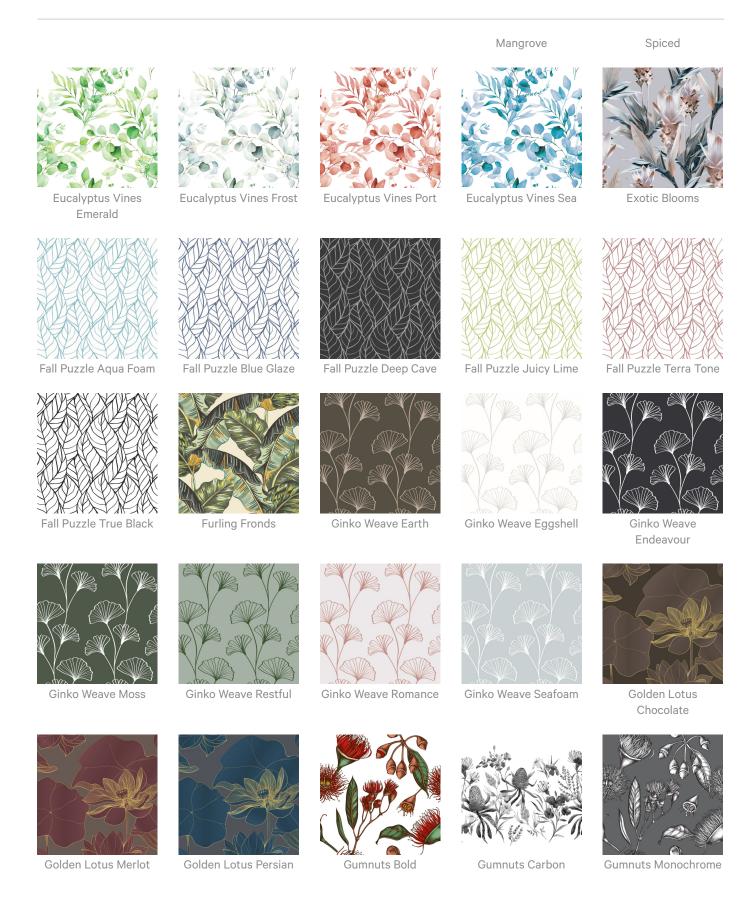

Choose from 8 different collections and over 300 different designs.

**Abstract:** Add the sense of conceptual art with shape, line, and Colour inspired by abstracts and artform. Available in 11 designs.

**Botanicals:** Showcasing the Australian outback with a strong focus on the Australian Colour palette. Available in 110 designs.

**Collaborator:** Embark on a visual journey like no other with our extraordinary collection of collaborator art prints. Available in 32 designs.

**In the Wild:** Experience the untamed beauty of nature with our captivating "In the Wild" art print collection. Available in 6 designs.

**Lines and Geometrics:** Simply adding a sense of movement utilizing line artwork in multiple Colours, shapes, and textures. Available in 124 designs.

**Materials – Metals, Stone & Concrete:** Experience the raw beauty and textural allure of Zintra material prints collection. Available in 14 designs.

**Materials – Timber**: Looking at both timber grains and textures to incorporate a warmth and organic feel. Available in 14 designs.

**Murals:** Murals are urban and landscape photographs that can be scaled for added impact. Available in 14 designs.

Zintra Print offers a wide range of Colours, curated designs, and custom edge banding so that you can quickly personalize any interior space. Depending on exactly what you want, choose either Zintra Print Colour or Zintra Print Art.