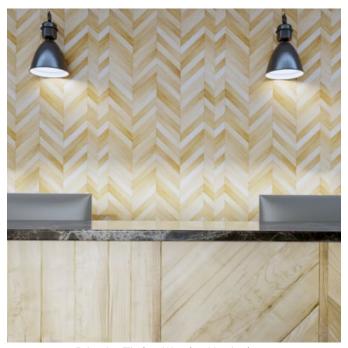

Print Art Timber Wooden Herringbone

Print Art Botanical Into The Jungle Battle

Art Lines and Geometrics on Frost with French Linen in Duck Egg

Print Art Murals Into The Waves Day

Art Abstract Earthy Ways on Frost Education

## Zintra Print Art Timber

Blonde Chevron

Light Oak

Log Cabin

Rough Sawn Timber

Urban Oak

Walnut

Wooded Herringbone