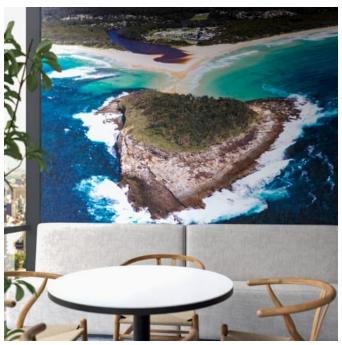

**Murals:** Murals are urban and landscape photographs that can be scaled for added impact. Available in 14 designs.

Zintra Print offers a wide range of Colours, curated designs, and custom edge banding so that you can quickly personalize any interior space. Depending on exactly what you want, choose either Zintra Print Colour or Zintra Print Art.