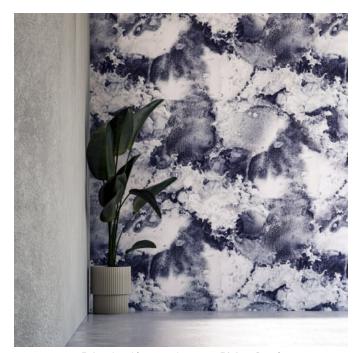

Applications: Walls, Ceilings

Print Art Metallics Vintage Bronze

Print Art Murals Salt Lake

Art Abstract Earthy Ways on Frost

Print Art In the Wild Flying Feathers

Art Botanicals Gumnuts Retro on Smoke

Print Art Abstract Igneous Rising Steel

#### Zintra Print Art Abstract

Deep Sea Ombre

Earthy Ways

Igneous Rising Copper

Igneous Rising Gold

Igneous Rising Steel

Placid Earth

Placid Loch