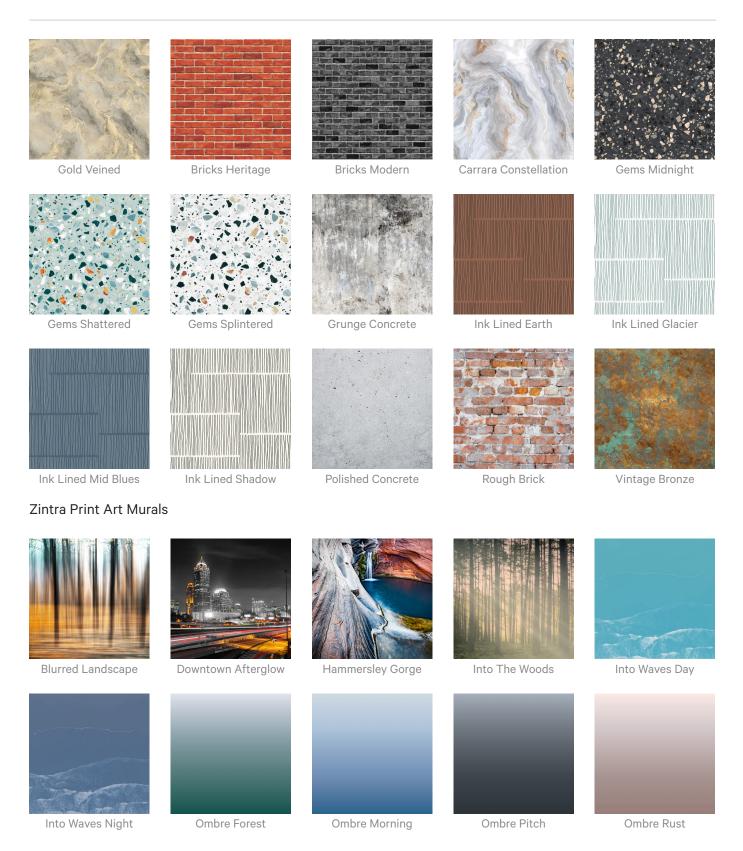

**Materials – Metals, Stone & Concrete:** Experience the raw beauty and textural allure of Zintra material prints collection. Available in 14 designs.

**Materials – Timber**: Looking at both timber grains and textures to incorporate a warmth and organic feel. Available in 14 designs.

**Murals:** Murals are urban and landscape photographs that can be scaled for added impact. Available in 14 designs.

Zintra Print offers a wide range of Colours, curated designs, and custom edge banding so that you can quickly personalize any interior space. Depending on exactly what you want, choose either Zintra Print Colour or Zintra Print Art.