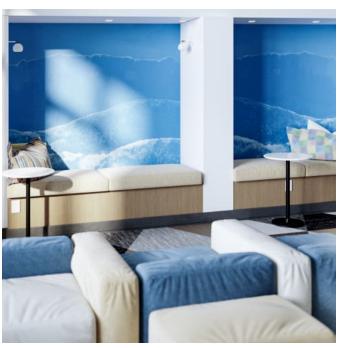

**Murals:** Murals are urban and landscape photographs that can be scaled for added impact. Available in 14 designs.

Zintra Print offers a wide range of Colours, curated designs, and custom edge banding so that you can quickly personalize any interior space. Depending on exactly what you want, choose either Zintra Print Colour or Zintra Print Art.