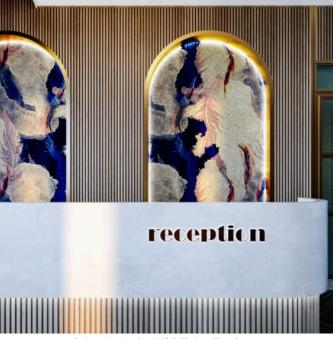

Print Art Metals Gems Midnight on Trapezium Tiles

Art Collaborator Lake Tabourie

Art Into The Wild Nocturnal Dance Deep Water

Print

Transform your space into a gallery of artistic wonder with Zintra Print Art. Choose from our curated designs including murals, abstract, lines and geometry and collaborative landscapes.

### Description

Explore the diverse world of Zintra Print art, where every piece tells a unique story and invites you to embark on a journey of imagination and discovery.

Whether you're drawn to minimalist sophistication or vibrant energy, Zintra Print art transforms spaces into galleries of artistic wonder, inviting you to explore and connect with the beauty that surrounds us.