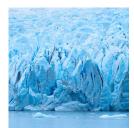

House Reflections

Ice Tipped

Into The Deep

Jetty

Lake Tabourie

Landlines Mint

Landlines Olive

Landlines Soft Blue