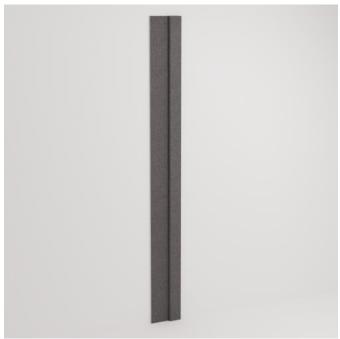

Acoustic Panels

1 of 6

Collections: 3D Panel

Applications: Walls

Acoustic Panels

3D Wall Panels Battens 2-4-6 Premium Wood - Palm Wood

3D Panel Batten Close up

3D Panel Batten 4 Detail

Acoustic Panels

Zintra 3D Panels Batten 4 offer both an intriguing design element and functional acoustic enhancement. Add depth and design to flat surfaces which absorb sound and cancel out soundwaves.

Acoustic Panels

| Dimensions                | Batten 4:                                                                                                                                                          |  |
|---------------------------|--------------------------------------------------------------------------------------------------------------------------------------------------------------------|--|
|                           | • 3 strips / set, 2.5m² (27SF)                                                                                                                                     |  |
|                           | • 305mm (12") w x 2745mm (108.1") h x 37mm (1.5") d / strip                                                                                                        |  |
|                           | **Please note: Visible width 292mm (11.5")                                                                                                                         |  |
| Fire Rating               | ASTM-E84 – Class A classification<br>AS ISO 9705 – 2003 – Group 1 classification<br>EN-13501 – B-s2-d0 classification                                              |  |
| Supplied As               | Batten 4   3 Strips (Set) 2.5m² (27SF)                                                                                                                             |  |
| Assembly & Delivery       | bly & Delivery Ships Flat Packed. Refer Installation instructions.                                                                                                 |  |
|                           | Recommended 2 People assembly                                                                                                                                      |  |
|                           | Go to the Technical Documents and download the Installation Guide for more details.                                                                                |  |
| Suggested<br>Installation | Go to Technical Documents and download the Installation Guide for more details.                                                                                    |  |
| Care Instructions         | Vacuum to remove dust.                                                                                                                                             |  |
|                           | Dab Zintra with a damp clean cloth and mild solution of liquid detergent and warm water. Repeat using only clean water, then pat dry with a lint free cloth.       |  |
|                           | For difficult stains, use a solution of household bleach (10% bleach / 90% water). To remove the bleach, repeat using a clean, water dampened cloth, then pat dry. |  |
|                           | Always test in an inconspicuous area first and if you don't see the expected results, contact us.                                                                  |  |
| Warranty                  | Visit FAQ for more details.                                                                                                                                        |  |
| Customisable              | Zintra Acoustic Panel - 100% Solution Dyed (Colour Through) Polyester                                                                                              |  |
|                           | 12mm (1/2") - Density 2.4 kg /m² 0.5 lb/ft²                                                                                                                        |  |
| Additional Comments       | NRC 0.45                                                                                                                                                           |  |