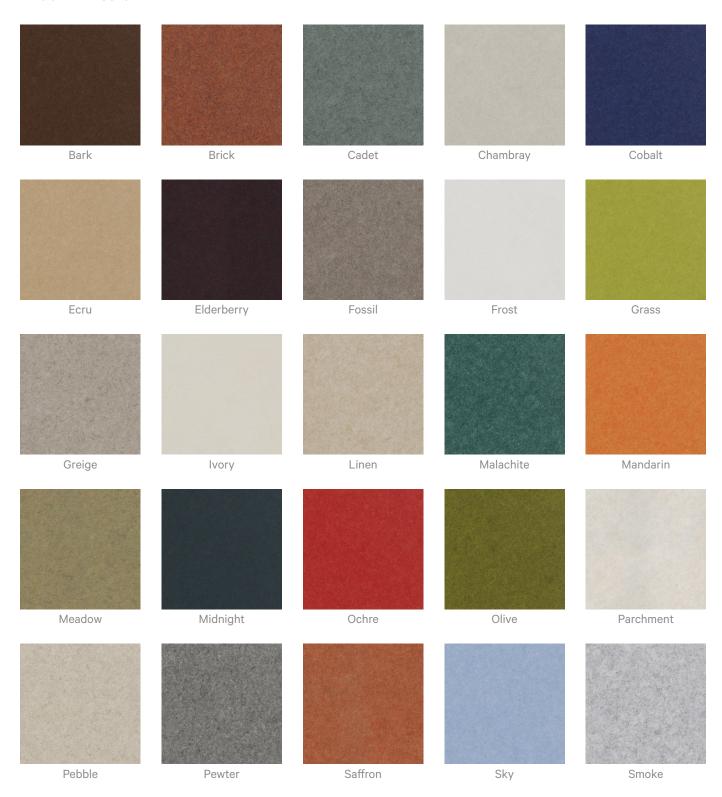

#### Color & Finish Options

#### Zintra 12mm Solid PET

Acoustic Panels

Zintra Timber Print

Eucalyptus

Merbau

Spotted Gum