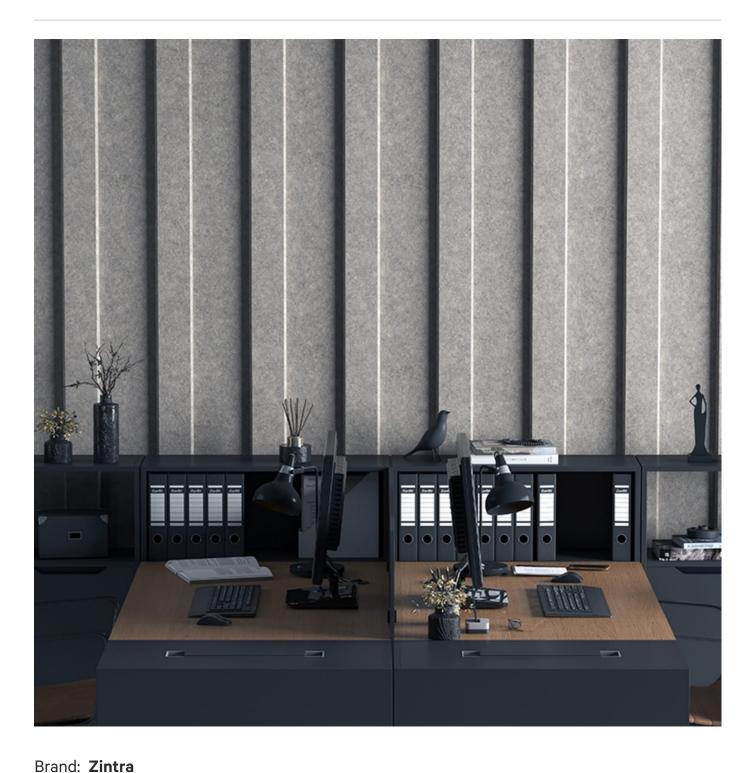

Acoustic Panels

1 of 6

Collections: 3D Panel

Applications: Walls

Acoustic Panels

3D Wall Panels Battens 2-4-6 Premium Wood - Palm Wood

3D Panel Batten Close up

3D Panel Batten 4 Detail

Acoustic Panels

Zintra 3D Panels Batten 4 offer both an intriguing design element and functional acoustic enhancement. Add depth and design to flat surfaces which absorb sound and cancel out soundwaves.

| <ul><li>✓ Acoustic</li><li>✓ Easy Install</li></ul> | ✓ Bleach Cleanable                                                                                                                                                                                                                                                                                                                                                                                      | ✓ Easy Clean                                                                                                                                                          |  |
|-----------------------------------------------------|---------------------------------------------------------------------------------------------------------------------------------------------------------------------------------------------------------------------------------------------------------------------------------------------------------------------------------------------------------------------------------------------------------|-----------------------------------------------------------------------------------------------------------------------------------------------------------------------|--|
| Description                                         | Seamlessly joined, our 3D Wall Panels offer both an intriguing design element and functional acoustic enhancement for straight or curved walls. These narrow panels boast a small pattern repeat, facilitating easy adjustment for wall-to-wall fitting without the need for custom drawings.                                                                                                           |                                                                                                                                                                       |  |
|                                                     | Our Batten design is inspired by the timeless appeal of the board and batten pattern. Designed to bring a touch of architectural elegance and visual interest to your space. Featuring alternating wide boards and vertical battens, this captivating pattern creates a dynamic and textured surface. Its classic yet versatile design effortlessly adds a sense of depth and character to any project. |                                                                                                                                                                       |  |
|                                                     | Also Available in Batten 2, Batten 6 and Peaks design                                                                                                                                                                                                                                                                                                                                                   |                                                                                                                                                                       |  |
|                                                     | of angular protrusions arranged in a                                                                                                                                                                                                                                                                                                                                                                    | aks of mountains. This panel features a series symmetrical pattern, creating a dynamic and nd intricate design make it suitable for a offices and conference rooms to |  |
|                                                     | serves a functional purpose by enha                                                                                                                                                                                                                                                                                                                                                                     | ibute to the aesthetics of a space, but it also noing sound absorption and cancelling out a depth and dimension to flat surfaces, ivating focal points.               |  |
|                                                     | Not suitable as a free standing product.                                                                                                                                                                                                                                                                                                                                                                |                                                                                                                                                                       |  |
| How to Specify                                      | 1. Select Design                                                                                                                                                                                                                                                                                                                                                                                        |                                                                                                                                                                       |  |
|                                                     | 2. Select Zintra Colour                                                                                                                                                                                                                                                                                                                                                                                 |                                                                                                                                                                       |  |
| Composition                                         | Zintra Acoustic Panel - 100% Solutio                                                                                                                                                                                                                                                                                                                                                                    | n Dyed (Colour Through) Polyester                                                                                                                                     |  |
|                                                     | 12mm (1/2") -Density 2.4 kg /m² 0.5 lb/ft²                                                                                                                                                                                                                                                                                                                                                              |                                                                                                                                                                       |  |
| Sustainability                                      | Zintra is made from 100% recyclable                                                                                                                                                                                                                                                                                                                                                                     | materials.                                                                                                                                                            |  |
|                                                     | 60% post-consumer recycled content from PET bottles.                                                                                                                                                                                                                                                                                                                                                    |                                                                                                                                                                       |  |
|                                                     | 35% pre-consumer recycled content from PET chips                                                                                                                                                                                                                                                                                                                                                        |                                                                                                                                                                       |  |
|                                                     | • 5% polylactic acid (PLA)                                                                                                                                                                                                                                                                                                                                                                              |                                                                                                                                                                       |  |
|                                                     |                                                                                                                                                                                                                                                                                                                                                                                                         |                                                                                                                                                                       |  |