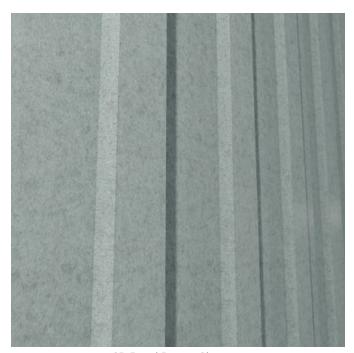

Acoustic Panels

1 of 6

Collections: 3D Panel

Applications: Walls

Acoustic Panels

3D Wall Panels Battens 2-4-6 Premium Wood - Palm Wood

3D Panel Batten Close up

3D Panel Batten 4 Detail

Acoustic Panels

Zintra 3D Panels Batten 4 offer both an intriguing design element and functional acoustic enhancement. Add depth and design to flat surfaces which absorb sound and cancel out soundwaves.

| <ul><li>✓ Acoustic</li><li>✓ Easy Install</li></ul> | ✓ Bleach Cleanable                                                                                                                                                                                                                                                                                                                                                                                      | ✓ Easy Clean                                                                                                                                                          |  |
|-----------------------------------------------------|---------------------------------------------------------------------------------------------------------------------------------------------------------------------------------------------------------------------------------------------------------------------------------------------------------------------------------------------------------------------------------------------------------|-----------------------------------------------------------------------------------------------------------------------------------------------------------------------|--|
| Description                                         | Seamlessly joined, our 3D Wall Panels offer both an intriguing design element and functional acoustic enhancement for straight or curved walls. These narrow panels boast a small pattern repeat, facilitating easy adjustment for wall-to-wall fitting without the need for custom drawings.                                                                                                           |                                                                                                                                                                       |  |
|                                                     | Our Batten design is inspired by the timeless appeal of the board and batten pattern. Designed to bring a touch of architectural elegance and visual interest to your space. Featuring alternating wide boards and vertical battens, this captivating pattern creates a dynamic and textured surface. Its classic yet versatile design effortlessly adds a sense of depth and character to any project. |                                                                                                                                                                       |  |
|                                                     | Also Available in Batten 2, Batten 6 and Peaks design                                                                                                                                                                                                                                                                                                                                                   |                                                                                                                                                                       |  |
|                                                     | of angular protrusions arranged in a                                                                                                                                                                                                                                                                                                                                                                    | aks of mountains. This panel features a series symmetrical pattern, creating a dynamic and nd intricate design make it suitable for a offices and conference rooms to |  |
|                                                     | serves a functional purpose by enha                                                                                                                                                                                                                                                                                                                                                                     | ibute to the aesthetics of a space, but it also noing sound absorption and cancelling out a depth and dimension to flat surfaces, ivating focal points.               |  |
|                                                     | Not suitable as a free standing product.                                                                                                                                                                                                                                                                                                                                                                |                                                                                                                                                                       |  |
| How to Specify                                      | 1. Select Design                                                                                                                                                                                                                                                                                                                                                                                        |                                                                                                                                                                       |  |
|                                                     | 2. Select Zintra Colour                                                                                                                                                                                                                                                                                                                                                                                 |                                                                                                                                                                       |  |
| Composition                                         | Zintra Acoustic Panel - 100% Solutio                                                                                                                                                                                                                                                                                                                                                                    | n Dyed (Colour Through) Polyester                                                                                                                                     |  |
|                                                     | 12mm (1/2") -Density 2.4 kg /m² 0.5 lb/ft²                                                                                                                                                                                                                                                                                                                                                              |                                                                                                                                                                       |  |
| Sustainability                                      | Zintra is made from 100% recyclable                                                                                                                                                                                                                                                                                                                                                                     | materials.                                                                                                                                                            |  |
|                                                     | 60% post-consumer recycled content from PET bottles.                                                                                                                                                                                                                                                                                                                                                    |                                                                                                                                                                       |  |
|                                                     | 35% pre-consumer recycled content from PET chips                                                                                                                                                                                                                                                                                                                                                        |                                                                                                                                                                       |  |
|                                                     | • 5% polylactic acid (PLA)                                                                                                                                                                                                                                                                                                                                                                              |                                                                                                                                                                       |  |
|                                                     |                                                                                                                                                                                                                                                                                                                                                                                                         |                                                                                                                                                                       |  |