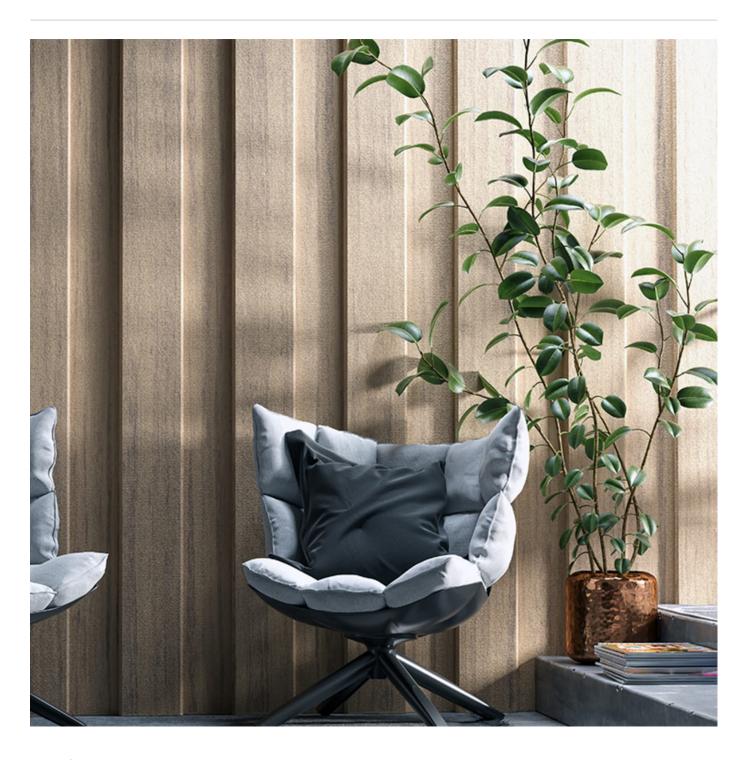

Acoustic Panels

1 of 6

Brand: **Zintra** 

Collections: 3D Panel

Applications: Walls

Acoustic Panels

3D Wall Panels Battens 2-4-6 Premium Wood - Palm Wood

3D Panel Batten Close up

3D Panel Batten 6 Detail

Acoustic Panels

Zintra 3D Panels Batten 6 offer both an intriguing design element and functional acoustic enhancement. Add depth and design to flat surfaces which absorb sound and cancel out soundwaves.

| <ul><li>✓ Acoustic</li><li>✓ Easy Install</li></ul> | ✓ Bleach Cleanable                                                                                                                                                                                                                                                                                                                                                                                             | ✓ Easy Clean                                                                                                                                                                |  |
|-----------------------------------------------------|----------------------------------------------------------------------------------------------------------------------------------------------------------------------------------------------------------------------------------------------------------------------------------------------------------------------------------------------------------------------------------------------------------------|-----------------------------------------------------------------------------------------------------------------------------------------------------------------------------|--|
| Description                                         | Seamlessly joined, our 3D Wall Panels offer both an intriguing design element and functional acoustic enhancement for straight or curved walls. These narrow panels boast a small pattern repeat, facilitating easy adjustment for wall-to-wall fitting without the need for custom drawings.                                                                                                                  |                                                                                                                                                                             |  |
|                                                     | Our <b>Batten</b> design is inspired by the timeless appeal of the board and batten pattern. Designed to bring a touch of architectural elegance and visual interest to your space. Featuring alternating wide boards and vertical battens, this captivating pattern creates a dynamic and textured surface. Its classic yet versatile design effortlessly adds a sense of depth and character to any project. |                                                                                                                                                                             |  |
|                                                     | Also Available in Batten 2, Batten 4 and Peaks design                                                                                                                                                                                                                                                                                                                                                          |                                                                                                                                                                             |  |
|                                                     | of angular protrusions arranged in                                                                                                                                                                                                                                                                                                                                                                             | eaks of mountains. This panel features a series a symmetrical pattern, creating a dynamic and and intricate design make it suitable for a n offices and conference rooms to |  |
|                                                     | serves a functional purpose by enh                                                                                                                                                                                                                                                                                                                                                                             | tribute to the aesthetics of a space, but it also ancing sound absorption and cancelling out ds depth and dimension to flat surfaces, otivating focal points.               |  |
|                                                     | Not suitable as a free standing product.                                                                                                                                                                                                                                                                                                                                                                       |                                                                                                                                                                             |  |
| How to Specify                                      | 1. Select Design                                                                                                                                                                                                                                                                                                                                                                                               |                                                                                                                                                                             |  |
|                                                     | 2. Select Zintra Colour                                                                                                                                                                                                                                                                                                                                                                                        |                                                                                                                                                                             |  |
| Composition                                         | Zintra Acoustic Panel - 100% Soluti                                                                                                                                                                                                                                                                                                                                                                            | on Dyed (Colour Through) Polyester                                                                                                                                          |  |
|                                                     | 12mm (1/2") -Density 2.4 kg /m² 0.5                                                                                                                                                                                                                                                                                                                                                                            | 5 lb/ft²                                                                                                                                                                    |  |
| Sustainability                                      | Zintra is made from 100% recyclable materials.                                                                                                                                                                                                                                                                                                                                                                 |                                                                                                                                                                             |  |
|                                                     | 60% post-consumer recycled content from PET bottles.                                                                                                                                                                                                                                                                                                                                                           |                                                                                                                                                                             |  |
|                                                     | • 35% pre-consumer recycled content from PET chips                                                                                                                                                                                                                                                                                                                                                             |                                                                                                                                                                             |  |
|                                                     | • 5% polylactic acid (PLA)                                                                                                                                                                                                                                                                                                                                                                                     |                                                                                                                                                                             |  |
|                                                     |                                                                                                                                                                                                                                                                                                                                                                                                                |                                                                                                                                                                             |  |