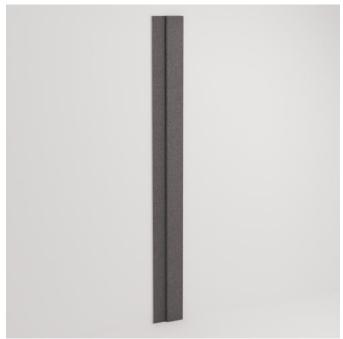

3D Panel Batten 6 Detail

Acoustic Panels

Zintra 3D Panels Batten 6 offer both an intriguing design element and functional acoustic enhancement. Add depth and design to flat surfaces which absorb sound and cancel out soundwaves.

Acoustic Panels

| Dimensions                | Batten 6:                                                                                                                                                          |  |
|---------------------------|--------------------------------------------------------------------------------------------------------------------------------------------------------------------|--|
|                           | • 3 strips / set, 2.5m² (27SF)                                                                                                                                     |  |
|                           | • 305mm (12") w x 2745mm (108.1") h x 37mm (1.5") d / strip                                                                                                        |  |
|                           | **Please note: Visible width 292mm (11.5")                                                                                                                         |  |
| Fire Rating               | ASTM-E84 – Class A classification<br>AS ISO 9705 – 2003 – Group 1 classification<br>EN-13501 – B-s2-d0 classification                                              |  |
| Supplied As               | Batten 6   3 Strips (Set) 2.5m² (27SF)                                                                                                                             |  |
| Assembly & Delivery       | Ships Flat Packed. Refer Installation instructions.                                                                                                                |  |
|                           | Recommended 2 People assembly                                                                                                                                      |  |
|                           | Go to the Technical Documents and download the Installation Guide for more details.                                                                                |  |
| Suggested<br>Installation | Go to Technical Documents and download the Installation Guide for more details.                                                                                    |  |
| Care Instructions         | Vacuum to remove dust.                                                                                                                                             |  |
|                           | Dab Zintra with a damp clean cloth and mild solution of liquid detergent and warm water. Repeat using only clean water, then pat dry with a lint free cloth.       |  |
|                           | For difficult stains, use a solution of household bleach (10% bleach / 90% water). To remove the bleach, repeat using a clean, water dampened cloth, then pat dry. |  |
|                           | Always test in an inconspicuous area first and if you don't see the expected results, contact us.                                                                  |  |
| Warranty                  | Visit FAQ for more details.                                                                                                                                        |  |
| Customisable              | Zintra Acoustic Panel - 100% Solution Dyed (Colour Through) Polyester                                                                                              |  |
|                           | 12mm (1/2") - Density 2.4 kg /m² 0.5 lb/ft²                                                                                                                        |  |
| Additional Comments       | NRC 0.45                                                                                                                                                           |  |