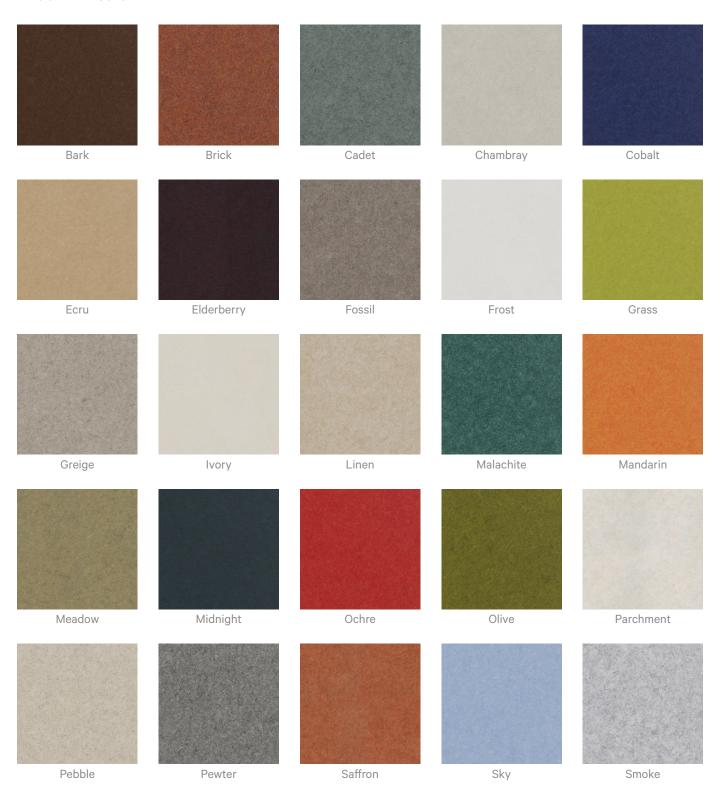

#### Available in 18 great designs.

Ascend | Celium | Constellation | Corduroy | Corduroy Fine | Cumulus | Damask | Jungle | Linked | Molecular | Rivulet | Sandglass | Scallop | Stitched | Tapestry | Tidal | Tufted | Woven

#### Color & Finish Options