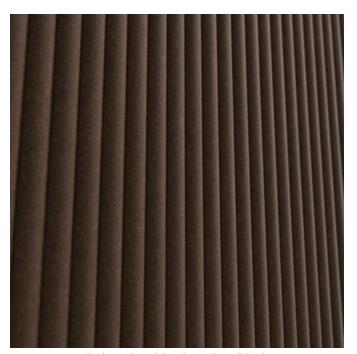

**Corduroy** with its subtle ridges and soft visual depth, Zintra Emboss Corduroy brings a sense of tactile warmth and sophistication to any space. Drawing inspiration from the classic textile Corduroy is a vertical pattern adding tactile elegance.