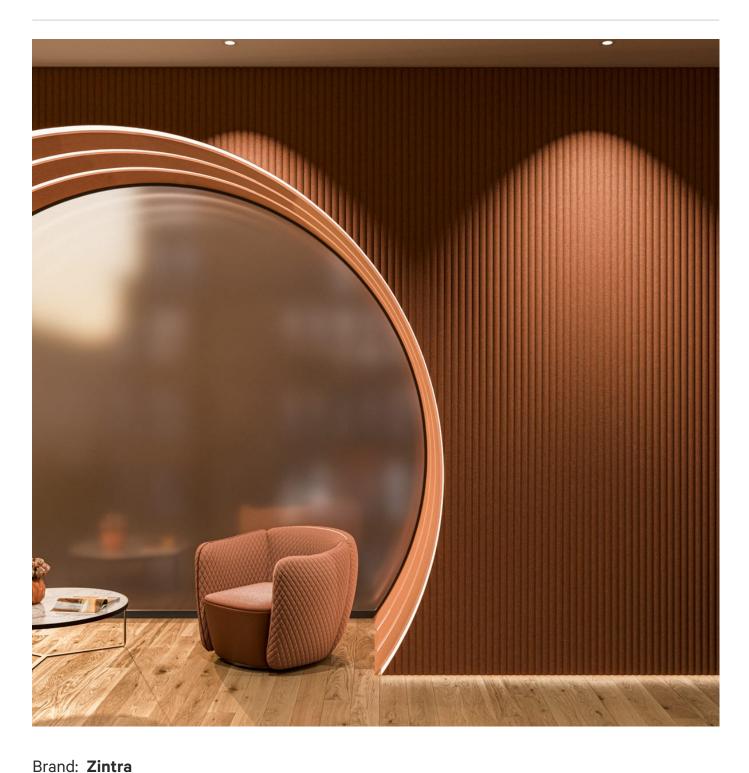

Acoustic Panels

1 of 7

Collections: Emboss Panel

Applications: Walls

Acoustic Panels

Emboss Panel Corduroy Spotted Gum

Emboss Panel Corduroy Detail Bark

Emboss Panel Corduroy Detail

**Acoustic Panels** 

Introducing a touch of opulence to acoustic solutions, elevating spaces with both sound absorption and tactile sophistication with Zintra Emboss Panel Corduroy.

✓ Acoustic ✓ Bleach Cleanable ✓ Easy Clean
✓ Easy Install

### Description

Zintra Emboss Panels brings a touch of luxury to acoustic solutions, combining timeless craftsmanship with advanced technology. These tactile three-dimensional panels create an immersive experience that transforms the ambiance of any space. The warm heather of Zintra softens the environment, ensuring that even the most austere spaces feel inviting.

Designed for seamless installation, Zintra Emboss Panels can be installed both vertically or horizontally, offering versatile design possibilities. They provide more than just noise absorption—they tell a story with every surface. Their intricate patterns and dynamic visual effects shift with perspective, adding depth and warmth to any room, making conversations flow effortlessly without echoes or disturbances.

In hospitality, commercial, and care environments, Zintra Emboss Panels don't just absorb sound – they elevate spaces with their luxurious textures and calming designs, creating atmospheres that are as visually captivating as they are acoustically sound.