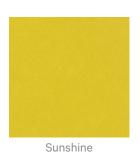

r. Repeat using only clean water, then pat dry with a lint free cloth.       |
|                           | For difficult stains, use a solution of household bleach (10% bleach / 90% water). To remove the bleach, repeat using a clean, water dampened cloth, then pat dry. |
|                           | Always test in an inconspicuous area first and if you don't see the expected results, contact us.                                                                  |
| Warranty                  | Visit FAQ for more details.                                                                                                                                        |



Acoustic Panels

Additional Comments NRC 0.35



#### Color & Finish Options

#### Zintra 12mm Solid PET







Acoustic Panels











Zintra Timber Print









Eucalyptus

Ironbark

Merbau

Spotted Gum