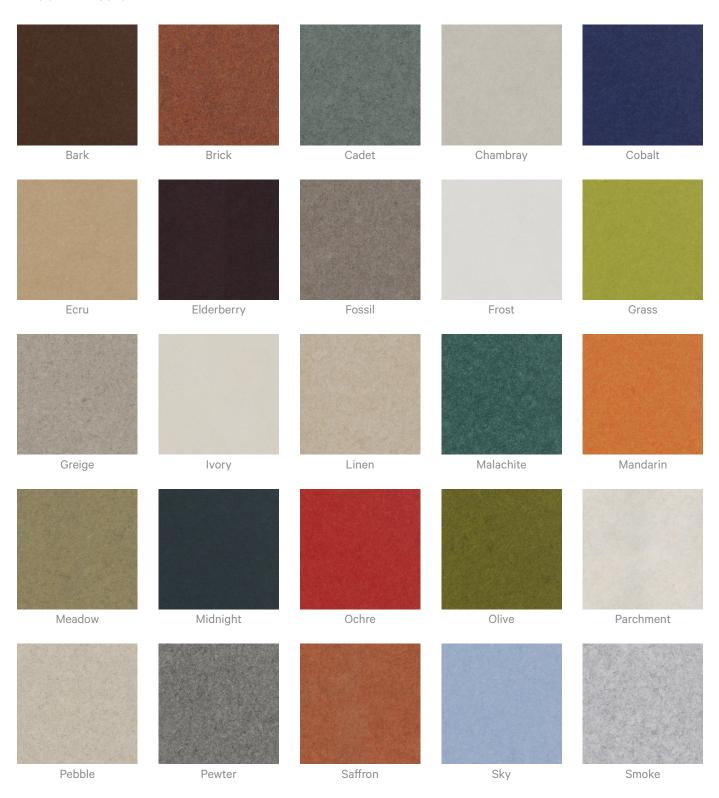

uid detergent and warm water. Repeat using only clean water, then pat dry with a lint free cloth.       |
|                           | For difficult stains, use a solution of household bleach (10% bleach / 90% water). To remove the bleach, repeat using a clean, water dampened cloth, then pat dry. |
|                           | Always test in an inconspicuous area first and if you don't see the expected results, contact us.                                                                  |
| Warranty                  | Visit FAQ for more details.                                                                                                                                        |



Acoustic Panels

Additional Comments NRC 0.35



#### Color & Finish Options

#### Zintra 12mm Solid PET







Acoustic Panels











Zintra Timber Print









Eucalyptus

Ironbark

Merbau

Spotted Gum