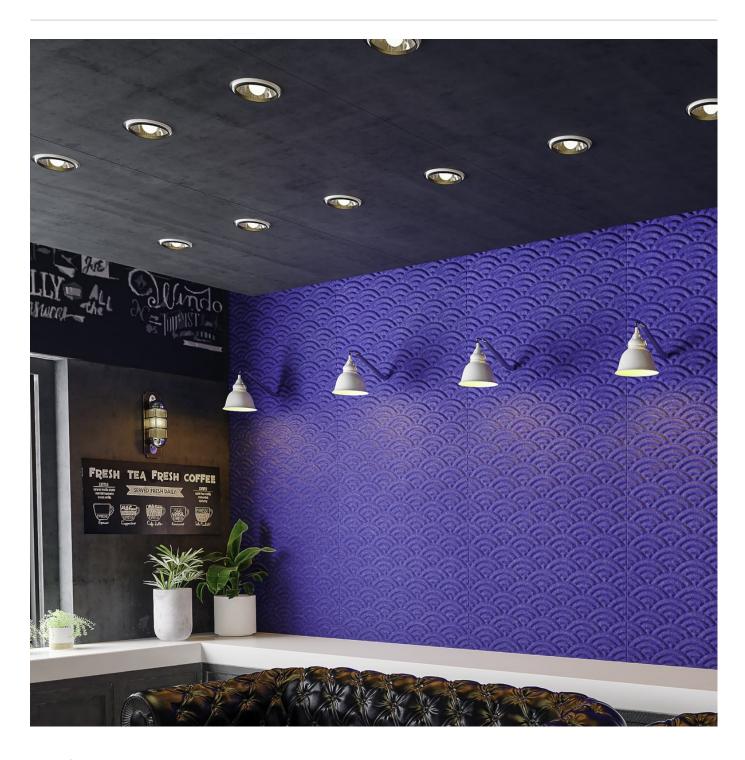

Acoustic Panels

Brand: Zintra

Collections: Emboss Panel

Applications: Walls

Acoustic Panels

Emboss Panel Cumulus Cobalt 2

Emboss Panel Cumulus Detail Sky

Emboss Panel Cumulus Detail

#### Description

Zintra Emboss Panels brings a touch of luxury to acoustic solutions, combining timeless craftsmanship with advanced technology. These tactile three-dimensional panels create an immersive experience that transforms the ambiance of any space. The warm heather of Zintra softens the environment, ensuring that even the most austere spaces feel inviting.

Designed for seamless installation, Zintra Emboss Panels can be installed both vertically or horizontally, offering versatile design possibilities. They provide more than just noise absorption—they tell a story with every surface. Their intricate patterns and dynamic visual effects shift with perspective, adding depth and warmth to any room, making conversations flow effortlessly without echoes or disturbances.

**Cumulus**, inspired by the ethereal beauty of clouds. This captivating pattern features soft, organic shapes that gracefully flow across the surface, evoking a sense of calm and harmony.

Zintra Emboss panels offer a visual symphony that sparks imagination, adding a dash of enchantment to any environment.

In hospitality, commercial, and care environments, Zintra Emboss Panels don't just absorb sound – they elevate spaces with their luxurious textures and calming designs, creating atmospheres that are as visually captivating as they are acoustically sound.