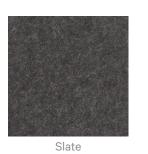

water. Repeat using only clean water, then pat dry with a lint free cloth.       |
|                           | For difficult stains, use a solution of household bleach (10% bleach / 90% water). To remove the bleach, repeat using a clean, water dampened cloth, then pat dry. |
|                           | Always test in an inconspicuous area first and if you don't see the expected results, contact us.                                                                  |
| Warranty                  | Visit FAQ for more details.                                                                                                                                        |



Acoustic Panels

Additional Comments NRC 0.35



#### Color & Finish Options

#### Zintra 12mm Solid PET







Acoustic Panels











Zintra Timber Print









Eucalyptus

Ironbark

Merbau

Spotted Gum