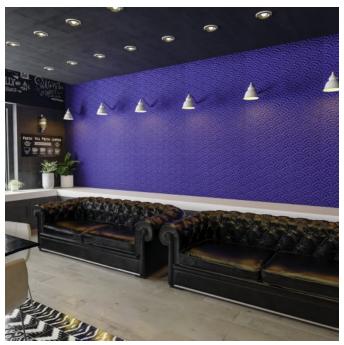

Acoustic Panels

Brand: Zintra

Collections: Emboss Panel

Applications: Walls

Acoustic Panels

Emboss Panel Cumulus Cobalt 2

Emboss Panel Cumulus Detail Sky

Emboss Panel Cumulus Detail

#### Description

Zintra Emboss Panels brings a touch of luxury to acoustic solutions, combining timeless craftsmanship with advanced technology. These tactile three-dimensional panels create an immersive experience that transforms the ambiance of any space. The warm heather of Zintra softens the environment, ensuring that even the most austere spaces feel inviting.

Designed for seamless installation, Zintra Emboss Panels can be installed both vertically or horizontally, offering versatile design possibilities. They provide more than just noise absorption—they tell a story with every surface. Their intricate patterns and dynamic visual effects shift with perspective, adding depth and warmth to any room, making conversations flow effortlessly without echoes or disturbances.

In hospitality, commercial, and care environments, Zintra Emboss Panels don't just absorb sound – they elevate spaces with their luxurious textures and calming designs, creating atmospheres that are as visually captivating as they are acoustically sound.