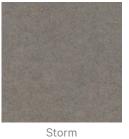

ter. Repeat using only clean water, then pat dry with a lint free cloth.       |
|                           | For difficult stains, use a solution of household bleach (10% bleach / 90% water). To remove the bleach, repeat using a clean, water dampened cloth, then pat dry. |
|                           | Always test in an inconspicuous area first and if you don't see the expected results, contact us.                                                                  |
| Warranty                  | Visit FAQ for more details.                                                                                                                                        |



Acoustic Panels

Additional Comments NRC 0.35



#### Color & Finish Options

#### Zintra 12mm Solid PET







Acoustic Panels











Zintra Timber Print









Eucalyptus

Ironbark

Merbau

Spotted Gum