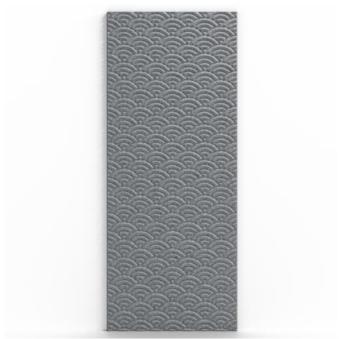

Acoustic Panels

Brand: Zintra

Collections: Emboss Panel

Applications: Walls

Acoustic Panels

Emboss Panel Cumulus Cobalt 2

Emboss Panel Cumulus Detail Sky

Emboss Panel Cumulus Detail

**Cumulus**, inspired by the ethereal beauty of clouds. This captivating pattern features soft, organic shapes that gracefully flow across the surface, evoking a sense of calm and harmony.

Zintra Emboss panels offer a visual symphony that sparks imagination, adding a dash of enchantment to any environment.