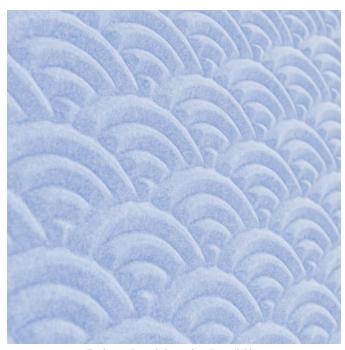

Acoustic Panels

Brand: Zintra

Collections: Emboss Panel

Applications: Walls

Acoustic Panels

Emboss Panel Cumulus Cobalt 2

Emboss Panel Cumulus Detail Sky

Emboss Panel Cumulus Detail

**Cumulus**, inspired by the ethereal beauty of clouds. This captivating pattern features soft, organic shapes that gracefully flow across the surface, evoking a sense of calm and harmony.

Zintra Emboss panels offer a visual symphony that sparks imagination, adding a dash of enchantment to any environment.