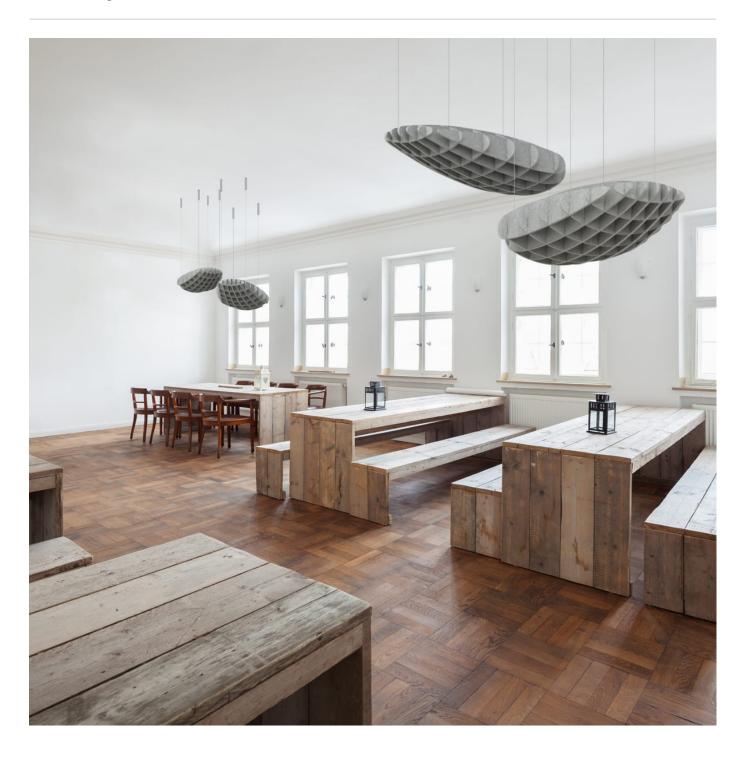

Acoustic Ceiling Features

Brand: Zintra

Collections: Clouds

Applications: Ceilings

Acoustic Ceiling Features

Clouds Stratus Detail

Acoustic Ceiling Features

A 3-dimensional floating design. Zintra Clouds Stratus creates a stunning easy to assemble ceiling feature.

| <ul><li>✓ Acoustic</li><li>✓ Easy Install</li></ul> | ✓ Bleach Cleanable                                                                                                                                                                                                                                                                                             | ✓ Easy Clean                                                                    |
|-----------------------------------------------------|----------------------------------------------------------------------------------------------------------------------------------------------------------------------------------------------------------------------------------------------------------------------------------------------------------------|---------------------------------------------------------------------------------|
| Description                                         | Zintra Acoustic Clouds are available in a unique range of shapes and forms constructed from pressure fit interlocking Zintra profiles. Easy to assemble and install, clouds will add drama to your space whilst simultaneously improving acoustics by utilising Zintra's powerful sound absorption properties. |                                                                                 |
|                                                     | <b>Stratus:</b> Sloping cloud-shaped acoustic grid, with one end higher than the other end.                                                                                                                                                                                                                    |                                                                                 |
|                                                     | Available in 12 other great designs and multiple sizes                                                                                                                                                                                                                                                         |                                                                                 |
|                                                     | Blanchard   Clochette   Dome Conca<br>Dome Concave   Long Dome Convex                                                                                                                                                                                                                                          | ve   Dome Convex   Drante   Giffard   Long<br>  Square  Turbine   Warp   YooFoe |
|                                                     | Longer Cables, multi-colour and Digi                                                                                                                                                                                                                                                                           | tal Print available for an additional fee.                                      |
| How to Specify                                      | 1. Select Design                                                                                                                                                                                                                                                                                               |                                                                                 |
|                                                     | 2. Select Size                                                                                                                                                                                                                                                                                                 |                                                                                 |
|                                                     | 3. Select Zintra Colour                                                                                                                                                                                                                                                                                        |                                                                                 |
| Composition                                         | Zintra Acoustic Panel - 100% Solution Dyed (Colour Through) Polyester                                                                                                                                                                                                                                          |                                                                                 |
|                                                     | 12mm (1/2") - Density 2.4 kg /m <sup>2</sup> 0.5                                                                                                                                                                                                                                                               | lb/ft²                                                                          |
| Sustainability                                      | Zintra is made from 100% recyclable materials.                                                                                                                                                                                                                                                                 |                                                                                 |
|                                                     | <ul> <li>60% post-consumer recycled content from PET bottles.</li> </ul>                                                                                                                                                                                                                                       |                                                                                 |
|                                                     | • 35% pre-consumer recycled conter                                                                                                                                                                                                                                                                             | nt from PET chips                                                               |
|                                                     | • 5% polylactic acid (PLA)                                                                                                                                                                                                                                                                                     |                                                                                 |
| Dimensions                                          | • <b>Stratus:</b> 711mm (28") w x 1398mm (55") l x 290mm (11.5") h                                                                                                                                                                                                                                             |                                                                                 |
| Fire Rating                                         | ASTM-E84 – Class A classification<br>AS ISO 9705 – 2003 – Group 1 classification<br>EN-13501 – B-s2-d0 classification                                                                                                                                                                                          |                                                                                 |