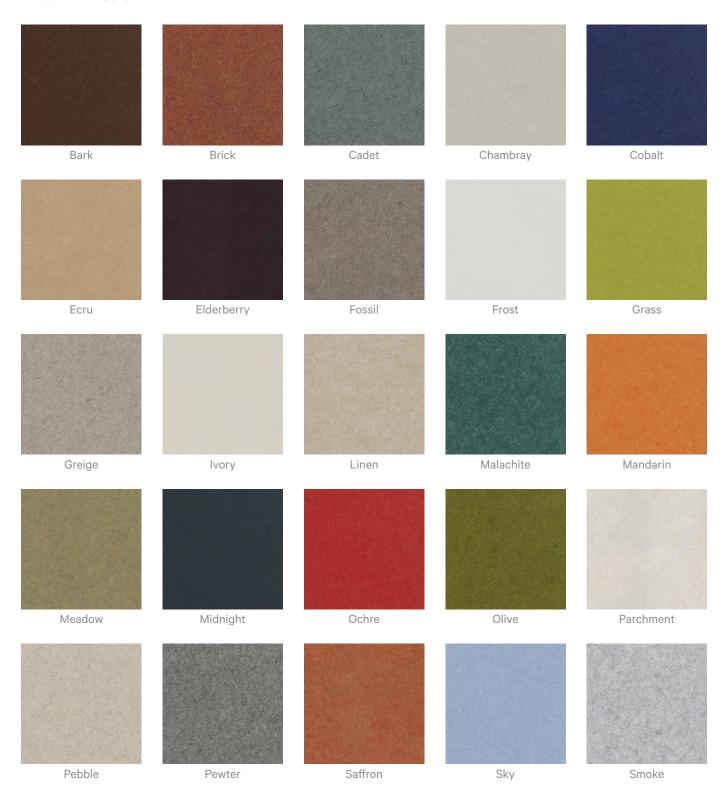

tomisable to your project. Please get in touch with your local contact for details.                                      |  |
| Additional Comments       | nal Comments NRC Rating                                                                                                                                            |  |
|                           | • Without Air Gap: Up to 0.95                                                                                                                                      |  |
|                           | • With 24" (610mm) Air Gap: Up to 1.00                                                                                                                             |  |



#### Color & Finish Options

#### Zintra 12mm Solid PET

zintraacoustic.com





5 of 6

Acoustic Ceiling Features











Zintra Timber Print









Eucalyptus

Merbau

Spotted Gum