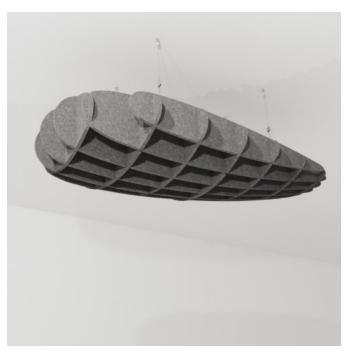

| <ul><li>✓ Acoustic</li><li>✓ Easy Install</li></ul> | ✓ Bleach Cleanable                                                                                                                                                                                                                                                                                             | ✓ Easy Clean                                                                    |
|-----------------------------------------------------|----------------------------------------------------------------------------------------------------------------------------------------------------------------------------------------------------------------------------------------------------------------------------------------------------------------|---------------------------------------------------------------------------------|
| Description                                         | Zintra Acoustic Clouds are available in a unique range of shapes and forms constructed from pressure fit interlocking Zintra profiles. Easy to assemble and install, clouds will add drama to your space whilst simultaneously improving acoustics by utilising Zintra's powerful sound absorption properties. |                                                                                 |
|                                                     | <b>Stratus:</b> Sloping cloud-shaped acoustic grid, with one end higher than the other end.                                                                                                                                                                                                                    |                                                                                 |
|                                                     | Available in 12 other great designs and multiple sizes                                                                                                                                                                                                                                                         |                                                                                 |
|                                                     | Blanchard   Clochette   Dome Conca<br>Dome Concave   Long Dome Convex                                                                                                                                                                                                                                          | ve   Dome Convex   Drante   Giffard   Long<br>  Square  Turbine   Warp   YooFoe |
|                                                     | Longer Cables, multi-colour and Digi                                                                                                                                                                                                                                                                           | tal Print available for an additional fee.                                      |
| How to Specify                                      | 1. Select Design                                                                                                                                                                                                                                                                                               |                                                                                 |
|                                                     | 2. Select Size                                                                                                                                                                                                                                                                                                 |                                                                                 |
|                                                     | 3. Select Zintra Colour                                                                                                                                                                                                                                                                                        |                                                                                 |
| Composition                                         | Zintra Acoustic Panel - 100% Solution Dyed (Colour Through) Polyester                                                                                                                                                                                                                                          |                                                                                 |
|                                                     | 12mm (1/2") - Density 2.4 kg /m <sup>2</sup> 0.5                                                                                                                                                                                                                                                               | lb/ft²                                                                          |
| Sustainability                                      | Zintra is made from 100% recyclable materials.                                                                                                                                                                                                                                                                 |                                                                                 |
|                                                     | <ul> <li>60% post-consumer recycled content from PET bottles.</li> </ul>                                                                                                                                                                                                                                       |                                                                                 |
|                                                     | • 35% pre-consumer recycled conter                                                                                                                                                                                                                                                                             | nt from PET chips                                                               |
|                                                     | • 5% polylactic acid (PLA)                                                                                                                                                                                                                                                                                     |                                                                                 |
| Dimensions                                          | • <b>Stratus:</b> 711mm (28") w x 1398mm (55") l x 290mm (11.5") h                                                                                                                                                                                                                                             |                                                                                 |
| Fire Rating                                         | ASTM-E84 – Class A classification<br>AS ISO 9705 – 2003 – Group 1 classification<br>EN-13501 – B-s2-d0 classification                                                                                                                                                                                          |                                                                                 |