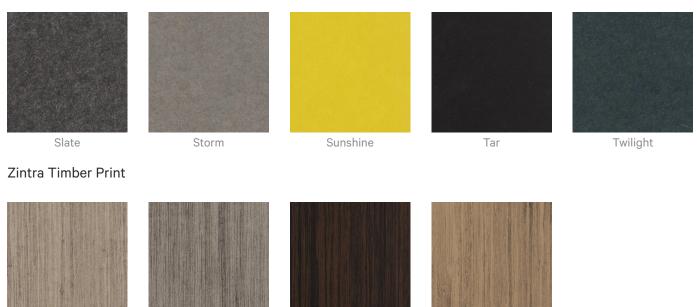

#### Color & Finish Options

#### Zintra 12mm Solid PET

Acoustic Ceiling Features

Eucalyptus

Ironbark

Merbau

Spotted Gum