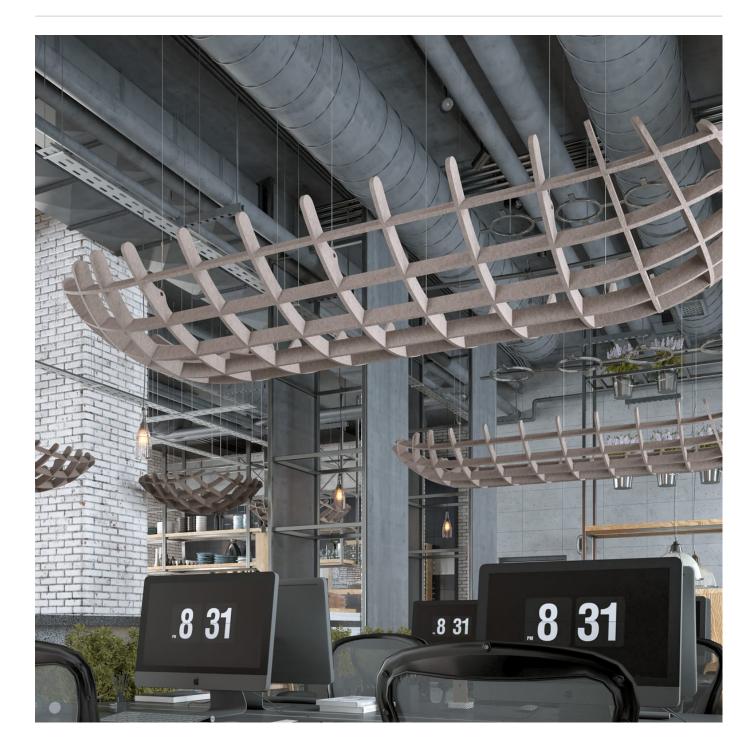

Acoustic Ceiling Features

Brand: **Zintra** Collections: **Clouds** Applications: **Ceilings** 

+1 855 922 7377 hello@zintraacoustic.com zintraacoustic.com

Acoustic Ceiling Features

Clouds Dome Convex Detail

# zintra

Acoustic Ceiling Features

A 3-dimensional floating design. Zintra Clouds Dome Convex creates a stunning easy to assemble ceiling feature.

| <ul><li>✓ Acoustic</li><li>✓ Easy Install</li></ul> | ✓ Bleach Cleanable                                                                                                                                                                                                                                                                                                                                                                                                                                                                                                                                                                                             | ✓ Easy Clean                              |
|-----------------------------------------------------|----------------------------------------------------------------------------------------------------------------------------------------------------------------------------------------------------------------------------------------------------------------------------------------------------------------------------------------------------------------------------------------------------------------------------------------------------------------------------------------------------------------------------------------------------------------------------------------------------------------|-------------------------------------------|
| Description                                         | Zintra Acoustic Clouds are available in a unique range of shapes and forms<br>constructed from pressure fit interlocking Zintra profiles. Easy to assemble and<br>install, clouds will add drama to your space whilst simultaneously improving<br>acoustics by utilising Zintra's powerful sound absorption properties.<br><b>Dome Convex:</b> Round dome-shaped convex acoustic grid shaped cloud.<br>Available in 12 other great designs and multiple sizes<br>Blanchard   Clochette   Dome Concave   Drante   Giffard   Long Dome Concave  <br>Long Dome Convex   Square   Stratus  Turbine   Warp   YooFoe |                                           |
|                                                     |                                                                                                                                                                                                                                                                                                                                                                                                                                                                                                                                                                                                                |                                           |
|                                                     |                                                                                                                                                                                                                                                                                                                                                                                                                                                                                                                                                                                                                |                                           |
|                                                     |                                                                                                                                                                                                                                                                                                                                                                                                                                                                                                                                                                                                                |                                           |
|                                                     | Longer Cables, multi-colour and Digit                                                                                                                                                                                                                                                                                                                                                                                                                                                                                                                                                                          | al Print available for an additional fee. |
| How to Specify                                      | 1. Select Design                                                                                                                                                                                                                                                                                                                                                                                                                                                                                                                                                                                               |                                           |
|                                                     | 2. Select Size                                                                                                                                                                                                                                                                                                                                                                                                                                                                                                                                                                                                 |                                           |
|                                                     | 3. Select Zintra Colour                                                                                                                                                                                                                                                                                                                                                                                                                                                                                                                                                                                        |                                           |
| Composition                                         | Zintra Acoustic Panel - 100% Solution Dyed (Colour Through) Polyester                                                                                                                                                                                                                                                                                                                                                                                                                                                                                                                                          |                                           |
|                                                     | 12mm (1/2") - Density 2.4 kg /m² 0.5 l                                                                                                                                                                                                                                                                                                                                                                                                                                                                                                                                                                         | b/ft²                                     |
| Sustainability                                      | Zintra is made from 100% recyclable materials.                                                                                                                                                                                                                                                                                                                                                                                                                                                                                                                                                                 |                                           |
|                                                     | <ul> <li>60% post-consumer recycled conte</li> </ul>                                                                                                                                                                                                                                                                                                                                                                                                                                                                                                                                                           | nt from PET bottles.                      |
|                                                     | • 35% pre-consumer recycled conten                                                                                                                                                                                                                                                                                                                                                                                                                                                                                                                                                                             | t from PET chips                          |
|                                                     | • 5% polylactic acid (PLA)                                                                                                                                                                                                                                                                                                                                                                                                                                                                                                                                                                                     |                                           |
| Dimensions                                          | <b>Dome Convex:</b> 1133mm (44.6") w x 1133mm (44.6") d x 300mm (11.8") h                                                                                                                                                                                                                                                                                                                                                                                                                                                                                                                                      |                                           |
| Fire Rating                                         | ASTM-E84 – Class A classification<br>AS ISO 9705 – 2003 – Group 1 classification<br>EN-13501 – B-s2-d0 classification                                                                                                                                                                                                                                                                                                                                                                                                                                                                                          |                                           |