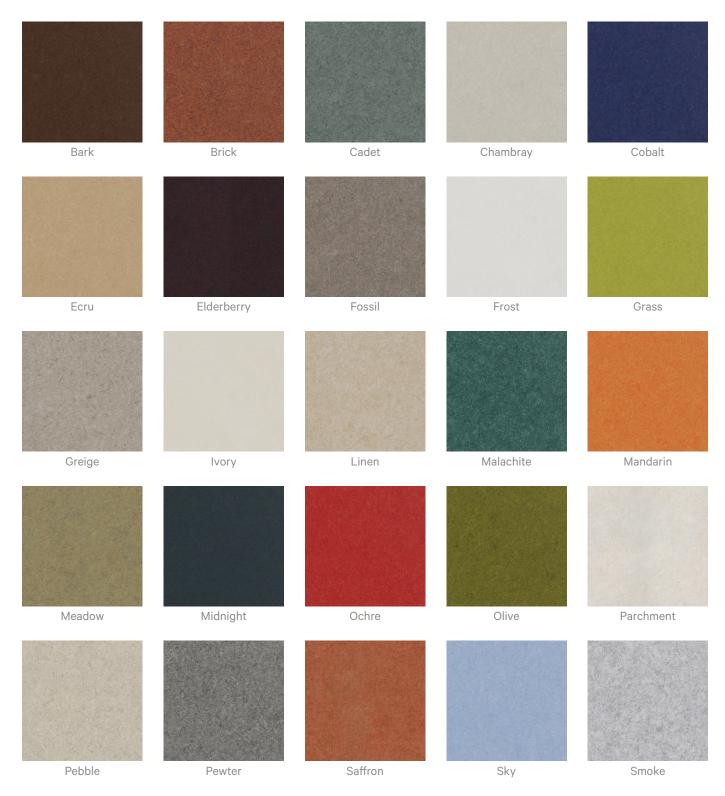

le to your project. Please get in touch with your local contact for details.                                      |  |
| Additional Comments       | NRC Rating                                                                                                                                                         |  |
|                           | • Without Air Gap: Up to 0.95                                                                                                                                      |  |
|                           | • With 24" (610mm) Air Gap: Up to 1.00                                                                                                                             |  |



Acoustic Ceiling Features

#### Color & Finish Options

#### Zintra 12mm Solid PET





Acoustic Ceiling Features



Eucalyptus

Ironbark

Merbau

Spotted Gum

# zintra