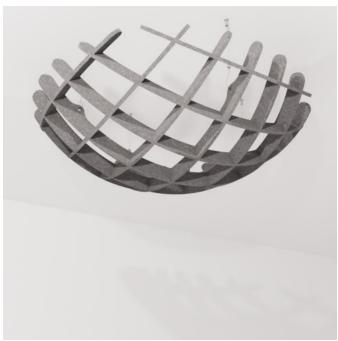

# zintra

Acoustic Ceiling Features

A 3-dimensional floating design. Zintra Clouds Dome Convex creates a stunning easy to assemble ceiling feature.

| <ul><li>✓ Acoustic</li><li>✓ Easy Install</li></ul> | ✓ Bleach Cleanable                                                                                                                                                                                                                                                                                                                                                                                                                                                                                                                                                                                             | ✓ Easy Clean                              |
|-----------------------------------------------------|----------------------------------------------------------------------------------------------------------------------------------------------------------------------------------------------------------------------------------------------------------------------------------------------------------------------------------------------------------------------------------------------------------------------------------------------------------------------------------------------------------------------------------------------------------------------------------------------------------------|-------------------------------------------|
| Description                                         | Zintra Acoustic Clouds are available in a unique range of shapes and forms<br>constructed from pressure fit interlocking Zintra profiles. Easy to assemble and<br>install, clouds will add drama to your space whilst simultaneously improving<br>acoustics by utilising Zintra's powerful sound absorption properties.<br><b>Dome Convex:</b> Round dome-shaped convex acoustic grid shaped cloud.<br>Available in 12 other great designs and multiple sizes<br>Blanchard   Clochette   Dome Concave   Drante   Giffard   Long Dome Concave  <br>Long Dome Convex   Square   Stratus  Turbine   Warp   YooFoe |                                           |
|                                                     |                                                                                                                                                                                                                                                                                                                                                                                                                                                                                                                                                                                                                |                                           |
|                                                     |                                                                                                                                                                                                                                                                                                                                                                                                                                                                                                                                                                                                                |                                           |
|                                                     |                                                                                                                                                                                                                                                                                                                                                                                                                                                                                                                                                                                                                |                                           |
|                                                     | Longer Cables, multi-colour and Digit                                                                                                                                                                                                                                                                                                                                                                                                                                                                                                                                                                          | al Print available for an additional fee. |
| How to Specify                                      | 1. Select Design                                                                                                                                                                                                                                                                                                                                                                                                                                                                                                                                                                                               |                                           |
|                                                     | 2. Select Size                                                                                                                                                                                                                                                                                                                                                                                                                                                                                                                                                                                                 |                                           |
|                                                     | 3. Select Zintra Colour                                                                                                                                                                                                                                                                                                                                                                                                                                                                                                                                                                                        |                                           |
| Composition                                         | Zintra Acoustic Panel - 100% Solution Dyed (Colour Through) Polyester                                                                                                                                                                                                                                                                                                                                                                                                                                                                                                                                          |                                           |
|                                                     | 12mm (1/2") - Density 2.4 kg /m² 0.5 l                                                                                                                                                                                                                                                                                                                                                                                                                                                                                                                                                                         | b/ft²                                     |
| Sustainability                                      | Zintra is made from 100% recyclable materials.                                                                                                                                                                                                                                                                                                                                                                                                                                                                                                                                                                 |                                           |
|                                                     | <ul> <li>60% post-consumer recycled conte</li> </ul>                                                                                                                                                                                                                                                                                                                                                                                                                                                                                                                                                           | nt from PET bottles.                      |
|                                                     | • 35% pre-consumer recycled conten                                                                                                                                                                                                                                                                                                                                                                                                                                                                                                                                                                             | t from PET chips                          |
|                                                     | • 5% polylactic acid (PLA)                                                                                                                                                                                                                                                                                                                                                                                                                                                                                                                                                                                     |                                           |
| Dimensions                                          | <b>Dome Convex:</b> 1133mm (44.6") w x 1133mm (44.6") d x 300mm (11.8") h                                                                                                                                                                                                                                                                                                                                                                                                                                                                                                                                      |                                           |
| Fire Rating                                         | ASTM-E84 – Class A classification<br>AS ISO 9705 – 2003 – Group 1 classification<br>EN-13501 – B-s2-d0 classification                                                                                                                                                                                                                                                                                                                                                                                                                                                                                          |                                           |