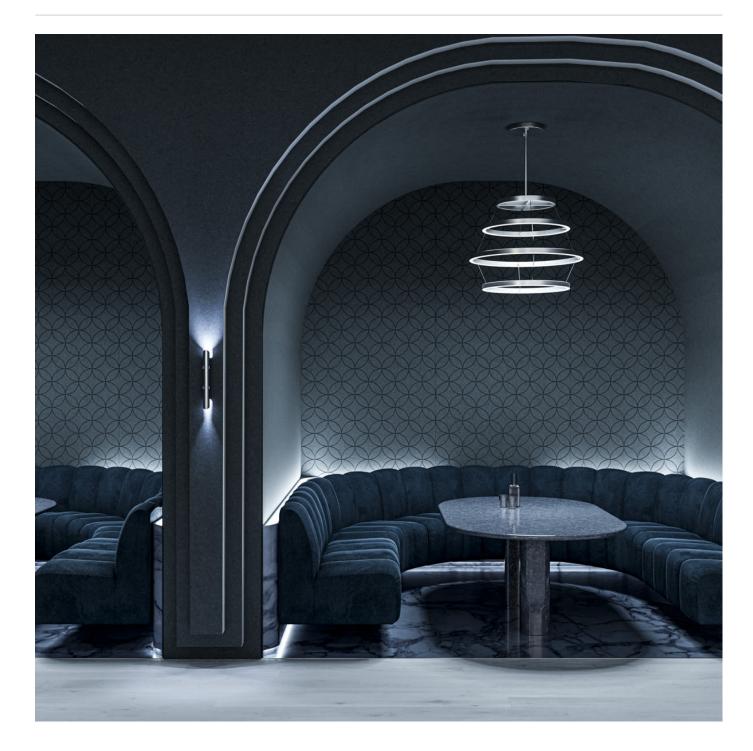

Acoustic Panels

Brand: Zintra Collections: Etch Panel Applications: Walls, Ceilings

+1 855 922 7377 hello@zintraacoustic.com zintraacoustic.com

Acoustic Panels

Etch Panel Kaledio

Etch Panel Kaleido Olive

Etch Panel Kaledio Chambray

Etch Panel Kaleido Detail

Acoustic Panels

Explore the possibilities of spatial perception and artistic expression with Zintra Etch 3D panels, Kaleido design.

| <ul><li>✓ Acoustic</li><li>✓ Easy Install</li></ul> | ✓ Bleach Cleanable                                                                                                                                                                                                                                                                                                                  | ✓ Easy Clean |
|-----------------------------------------------------|-------------------------------------------------------------------------------------------------------------------------------------------------------------------------------------------------------------------------------------------------------------------------------------------------------------------------------------|--------------|
| Description                                         | Zintra Etch, where acoustic absorption meets dynamic 3D design. With a range of subtle textures, Zintra Etch brings cutting-edge aesthetics and acoustic functionality to your commercial, hospitality, or institutional interior.                                                                                                  |              |
|                                                     | Discover the extensive selection of understated to statement Colours in Zintra<br>Etch, allowing you to create a welcoming atmosphere while effectively managing<br>sound. This cost-effective sound and design solution cultivates calming<br>environments, promoting productivity and well-being.                                 |              |
|                                                     | Zintra Etch seamlessly integrates with plain Zintra panels, offering versatility in design coordination. You can also explore the option of replicating your unique Etch pattern in Zintra on Zintra, for a truly customised solution.                                                                                              |              |
|                                                     | Experience the benefits of Zintra Etch, including pattern matching with seamless hidden joins (excluding VJ Angle and Kaleido). The panel size enables join-free installations from floor to ceiling, making the fitting process effortless.                                                                                        |              |
|                                                     | <b>Kaleido:</b> Step into a world of mesmerizing symmetry, where vibrant Colours and bold contrasts converge in a symphony of geometric shapes. Like a kaleidoscope, this design sparks creativity and imagination, adding depth and movement to your space while serving as a captivating focal point that never fails to inspire. |              |
|                                                     | Zintra Etch is available in 15 great designs                                                                                                                                                                                                                                                                                        |              |
|                                                     | Craze   Cubix   Deviate   Kaleido   Lamella   Reed Bed   Sine   Spectrum   Tesselate  <br>Tetris   Vino   VJ Board Angle   VJ Board Narrow   VJ Board Wide   Volta:                                                                                                                                                                 |              |
|                                                     | Etch is a 3mm deep V groove.                                                                                                                                                                                                                                                                                                        |              |
|                                                     | Not suitable as a free standing produc                                                                                                                                                                                                                                                                                              | ct.          |
| How to Specify                                      | 1. Select Etch design                                                                                                                                                                                                                                                                                                               |              |
|                                                     | 2. Select Zintra Colour                                                                                                                                                                                                                                                                                                             |              |
| Composition                                         | Zintra Acoustic Panel - 100% Solution Dyed (Colour Through) Polyester                                                                                                                                                                                                                                                               |              |
|                                                     | 12mm (1/2") - Density 2.4 kg /m² 0.5 ll                                                                                                                                                                                                                                                                                             | D/1L~        |