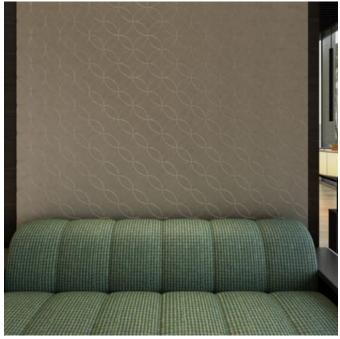

Acoustic Panels

Brand: Zintra Collections: Etch Panel Applications: Walls, Ceilings

+1 855 922 7377 hello@zintraacoustic.com zintraacoustic.com

Acoustic Panels

Etch Panel Kaledio

Etch Panel Kaleido Olive

Etch Panel Kaledio Chambray

Etch Panel Kaleido Detail

Acoustic Panels

Explore the possibilities of spatial perception and artistic expression with Zintra Etch 3D panels, Kaleido design.

| <ul><li>✓ Acoustic</li><li>✓ Easy Install</li></ul> | ✓ Bleach Cleanable                                                                                                                                                                                                                                                                                                                  | ✓ Easy Clean |
|-----------------------------------------------------|-------------------------------------------------------------------------------------------------------------------------------------------------------------------------------------------------------------------------------------------------------------------------------------------------------------------------------------|--------------|
| Description                                         | Zintra Etch, where acoustic absorption meets dynamic 3D design. With a range of subtle textures, Zintra Etch brings cutting-edge aesthetics and acoustic functionality to your commercial, hospitality, or institutional interior.                                                                                                  |              |
|                                                     | Discover the extensive selection of understated to statement Colours in Zintra<br>Etch, allowing you to create a welcoming atmosphere while effectively managing<br>sound. This cost-effective sound and design solution cultivates calming<br>environments, promoting productivity and well-being.                                 |              |
|                                                     | Zintra Etch seamlessly integrates with plain Zintra panels, offering versatility in design coordination. You can also explore the option of replicating your unique Etch pattern in Zintra on Zintra, for a truly customised solution.                                                                                              |              |
|                                                     | Experience the benefits of Zintra Etch, including pattern matching with seamless hidden joins (excluding VJ Angle and Kaleido). The panel size enables join-free installations from floor to ceiling, making the fitting process effortless.                                                                                        |              |
|                                                     | <b>Kaleido:</b> Step into a world of mesmerizing symmetry, where vibrant Colours and bold contrasts converge in a symphony of geometric shapes. Like a kaleidoscope, this design sparks creativity and imagination, adding depth and movement to your space while serving as a captivating focal point that never fails to inspire. |              |
|                                                     | Zintra Etch is available in 15 great designs                                                                                                                                                                                                                                                                                        |              |
|                                                     | Craze   Cubix   Deviate   Kaleido   Lamella   Reed Bed   Sine   Spectrum   Tesselate  <br>Tetris   Vino   VJ Board Angle   VJ Board Narrow   VJ Board Wide   Volta:                                                                                                                                                                 |              |
|                                                     | Etch is a 3mm deep V groove.                                                                                                                                                                                                                                                                                                        |              |
|                                                     | Not suitable as a free standing produc                                                                                                                                                                                                                                                                                              | ct.          |
| How to Specify                                      | 1. Select Etch design                                                                                                                                                                                                                                                                                                               |              |
|                                                     | 2. Select Zintra Colour                                                                                                                                                                                                                                                                                                             |              |
| Composition                                         | Zintra Acoustic Panel - 100% Solution Dyed (Colour Through) Polyester                                                                                                                                                                                                                                                               |              |
|                                                     | 12mm (1/2") - Density 2.4 kg /m² 0.5 ll                                                                                                                                                                                                                                                                                             | D/1L~        |