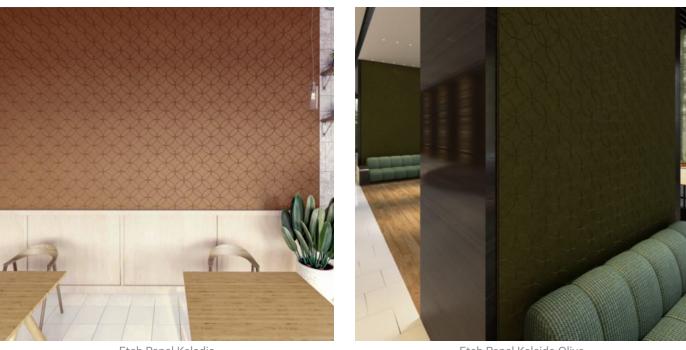

Acoustic Panels

Brand: Zintra Collections: Etch Panel Applications: Walls, Ceilings

+1 855 922 7377 hello@zintraacoustic.com zintraacoustic.com

Acoustic Panels

Etch Panel Kaledio

Etch Panel Kaleido Olive

Etch Panel Kaledio Chambray

Etch Panel Kaleido Detail

Acoustic Panels

Explore the possibilities of spatial perception and artistic expression with Zintra Etch 3D panels, Kaleido design.

| <ul><li>✓ Acoustic</li><li>✓ Easy Install</li></ul> | ✓ Bleach Cleanable                                                                                                                                                                                                                                                                                                                  | ✓ Easy Clean |
|-----------------------------------------------------|-------------------------------------------------------------------------------------------------------------------------------------------------------------------------------------------------------------------------------------------------------------------------------------------------------------------------------------|--------------|
| Description                                         | Zintra Etch, where acoustic absorption meets dynamic 3D design. With a range of subtle textures, Zintra Etch brings cutting-edge aesthetics and acoustic functionality to your commercial, hospitality, or institutional interior.                                                                                                  |              |
|                                                     | Discover the extensive selection of understated to statement Colours in Zintra<br>Etch, allowing you to create a welcoming atmosphere while effectively managing<br>sound. This cost-effective sound and design solution cultivates calming<br>environments, promoting productivity and well-being.                                 |              |
|                                                     | Zintra Etch seamlessly integrates with plain Zintra panels, offering versatility in design coordination. You can also explore the option of replicating your unique Etch pattern in Zintra on Zintra, for a truly customised solution.                                                                                              |              |
|                                                     | Experience the benefits of Zintra Etch, including pattern matching with seamless hidden joins (excluding VJ Angle and Kaleido). The panel size enables join-free installations from floor to ceiling, making the fitting process effortless.                                                                                        |              |
|                                                     | <b>Kaleido:</b> Step into a world of mesmerizing symmetry, where vibrant Colours and bold contrasts converge in a symphony of geometric shapes. Like a kaleidoscope, this design sparks creativity and imagination, adding depth and movement to your space while serving as a captivating focal point that never fails to inspire. |              |
|                                                     | Zintra Etch is available in 15 great designs                                                                                                                                                                                                                                                                                        |              |
|                                                     | Craze   Cubix   Deviate   Kaleido   Lamella   Reed Bed   Sine   Spectrum   Tesselate  <br>Tetris   Vino   VJ Board Angle   VJ Board Narrow   VJ Board Wide   Volta:                                                                                                                                                                 |              |
|                                                     | Etch is a 3mm deep V groove.                                                                                                                                                                                                                                                                                                        |              |
|                                                     | Not suitable as a free standing produc                                                                                                                                                                                                                                                                                              | ct.          |
| How to Specify                                      | 1. Select Etch design                                                                                                                                                                                                                                                                                                               |              |
|                                                     | 2. Select Zintra Colour                                                                                                                                                                                                                                                                                                             |              |
| Composition                                         | Zintra Acoustic Panel - 100% Solution Dyed (Colour Through) Polyester                                                                                                                                                                                                                                                               |              |
|                                                     | 12mm (1/2") - Density 2.4 kg /m² 0.5 ll                                                                                                                                                                                                                                                                                             | D/1L~        |