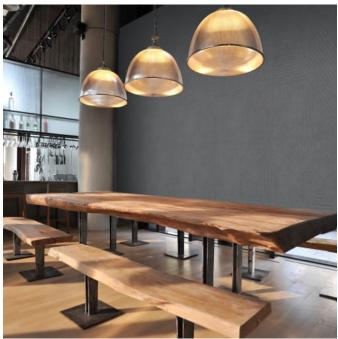

Acoustic Panels

1 of 9

Brand: **Zintra** 

Collections: Etch Panel

Applications: Walls, Ceilings

Acoustic Panels

Etch Panel Tesselate Hospitality

Etch Panel Tesselate Spotted Gum

Etch Panel Tesselate Fossil

Acoustic Panels

Etch Panel Tesselate Spotted Gum Detail

Etch Panel Tesselate Detail

3 of 9

Acoustic Panels

Explore the possibilities of spatial perception and artistic expression with Zintra Etch 3D panels, Tesselate design.