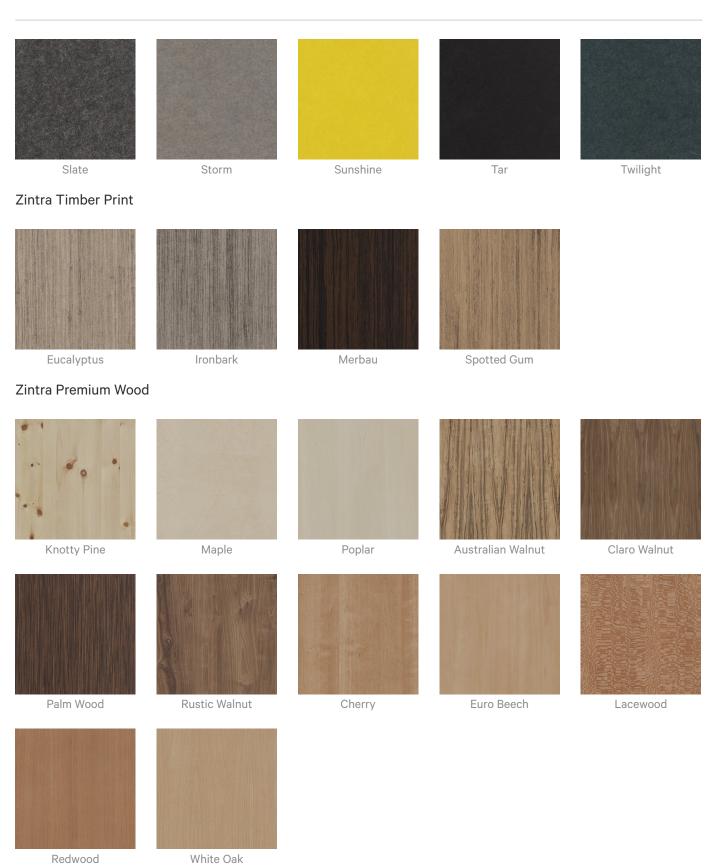

### Color & Finish Options

#### Zintra 12mm Solid PET

Acoustic Panels

8 of 9

Zintra Premium Material

Acoustic Panels

9 of 9