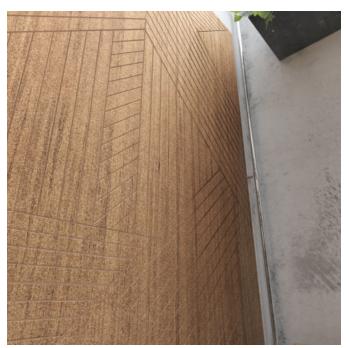

Etch Panel Tesselate Fossil

Acoustic Panels

Etch Panel Tesselate Spotted Gum Detail

Etch Panel Tesselate Detail

3 of 9

Acoustic Panels

Explore the possibilities of spatial perception and artistic expression with Zintra Etch 3D panels, Tesselate design.