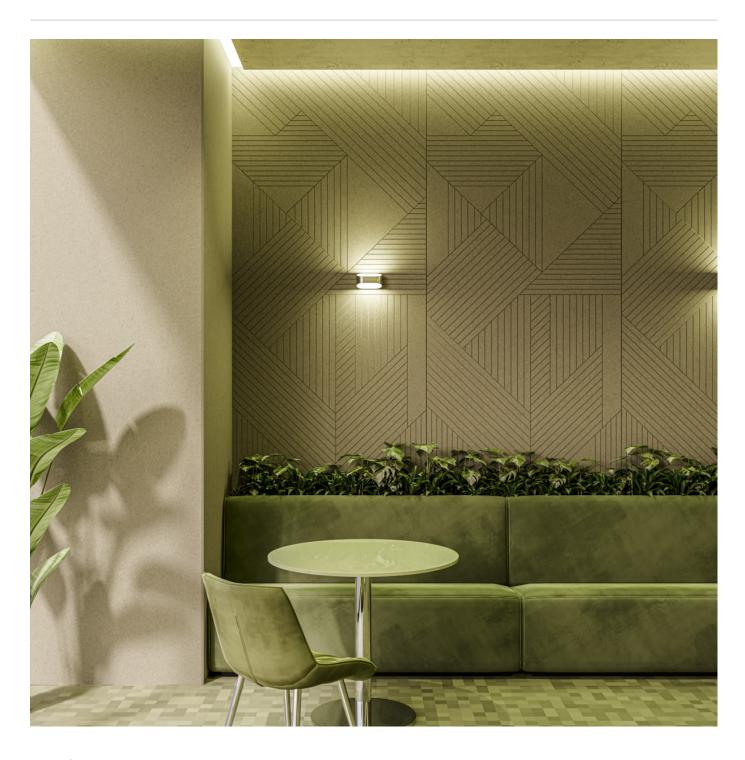

Acoustic Panels

1 of 9

Brand: **Zintra** 

Collections: Etch Panel

Applications: Walls, Ceilings

Acoustic Panels

Etch Panel Tesselate Hospitality

Etch Panel Tesselate Spotted Gum

Etch Panel Tesselate Fossil

Acoustic Panels

Etch Panel Tesselate Spotted Gum Detail

Etch Panel Tesselate Detail

3 of 9

Acoustic Panels

Explore the possibilities of spatial perception and artistic expression with Zintra Etch 3D panels, Tesselate design.