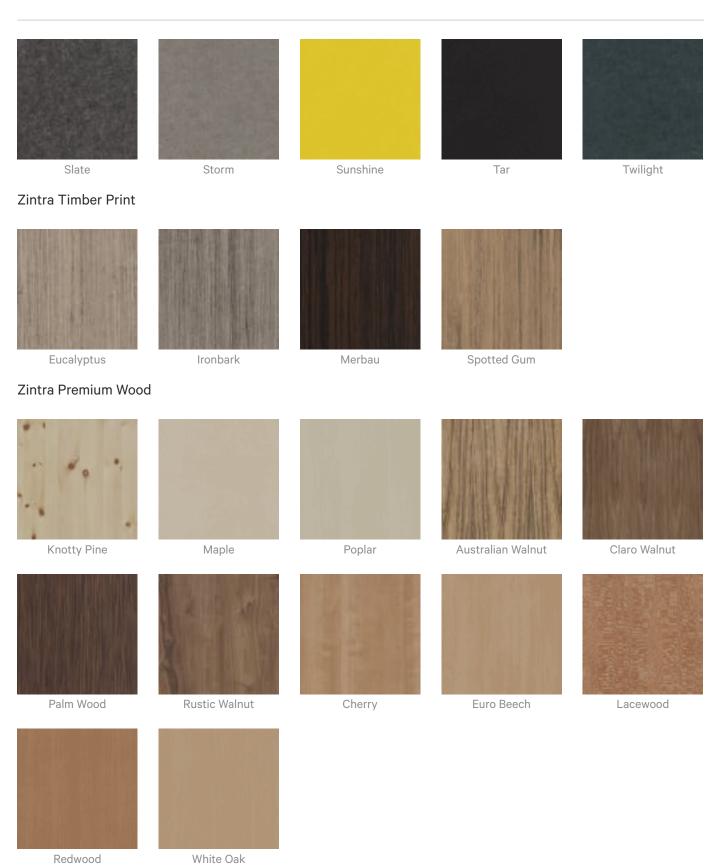

Acoustic Panels

How to Specify 1. Select Etch design

2. Select Zintra Colour

### Color & Finish Options