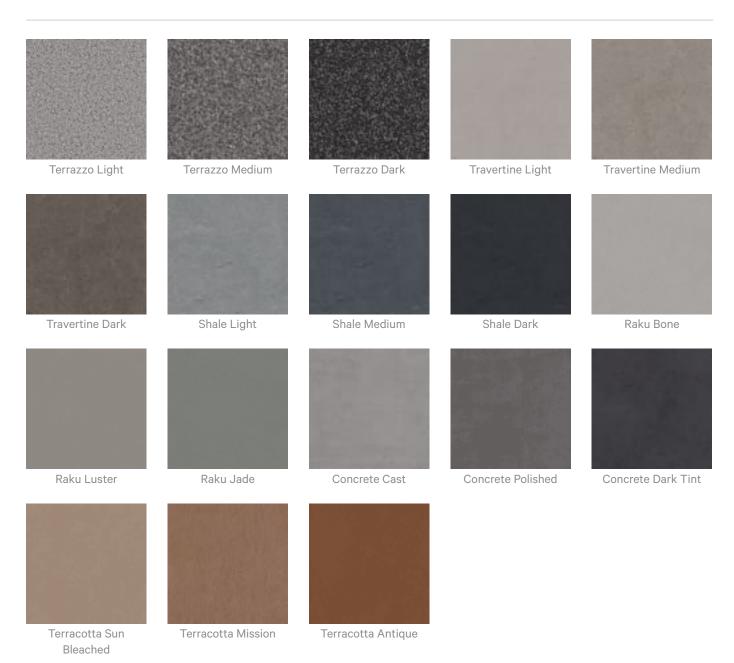

Acoustic Panels

How to Specify 1. Select Etch design

2. Select Zintra Colour

### Color & Finish Options