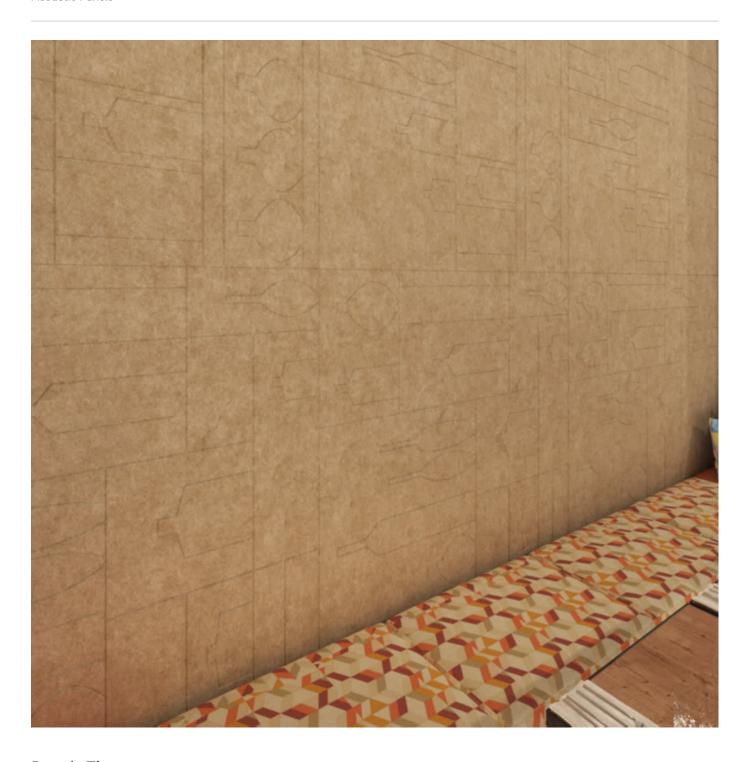

Brand: **Zintra** 

Collections: Etch Panel

Applications: Walls, Ceilings

Acoustic Panels

✓ Acoustic

Explore the possibilities of spatial perception and artistic expression with Zintra Etch 3D panels, Vino design.

✓ Easy Clean

✓ Bleach Cleanable

| ✓ Easy Install |                                                                                                                                                                                                                                                                                            |
|----------------|--------------------------------------------------------------------------------------------------------------------------------------------------------------------------------------------------------------------------------------------------------------------------------------------|
| Description    | Zintra Etch, where acoustic absorption meets dynamic 3D design. With a range of subtle textures, Zintra Etch brings cutting-edge aesthetics and acoustic functionality to your commercial, hospitality, or institutional interior.                                                         |
|                | Discover the extensive selection of understated to statement Colours in Zintra Etch, allowing you to create a welcoming atmosphere while effectively managing sound. This cost-effective sound and design solution cultivates calming environments, promoting productivity and well-being. |
|                | Zintra Etch seamlessly integrates with plain Zintra panels, offering versatility in design coordination. You can also explore the option of replicating your unique Etch pattern in Zintra on Zintra, for a truly customised solution.                                                     |
|                | Experience the benefits of Zintra Etch, including pattern matching with seamless hidden joins (excluding VJ Angle and Kaleido). The panel size enables join-free installations from floor to ceiling, making the fitting process effortless.                                               |
|                | <b>Vino:</b> Raise a glass to elegance with Vino, where vineyard motifs and grapevines intertwine in a harmonious celebration of wine culture.                                                                                                                                             |
|                | Zintra Etch is available in 15 great designs                                                                                                                                                                                                                                               |