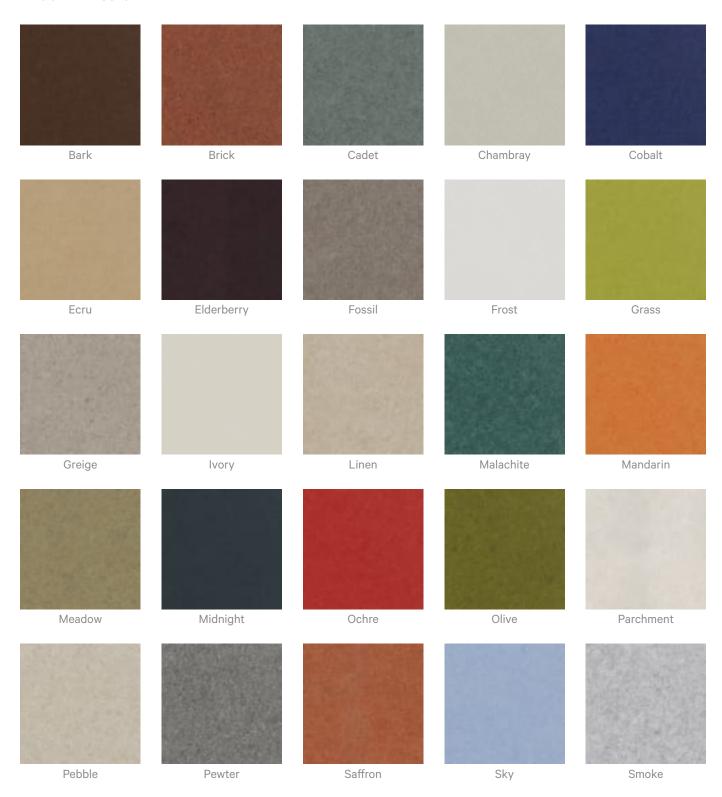

Acoustic Panels

How to Specify 1. Select Etch design

2. Select Zintra Colour

### Color & Finish Options