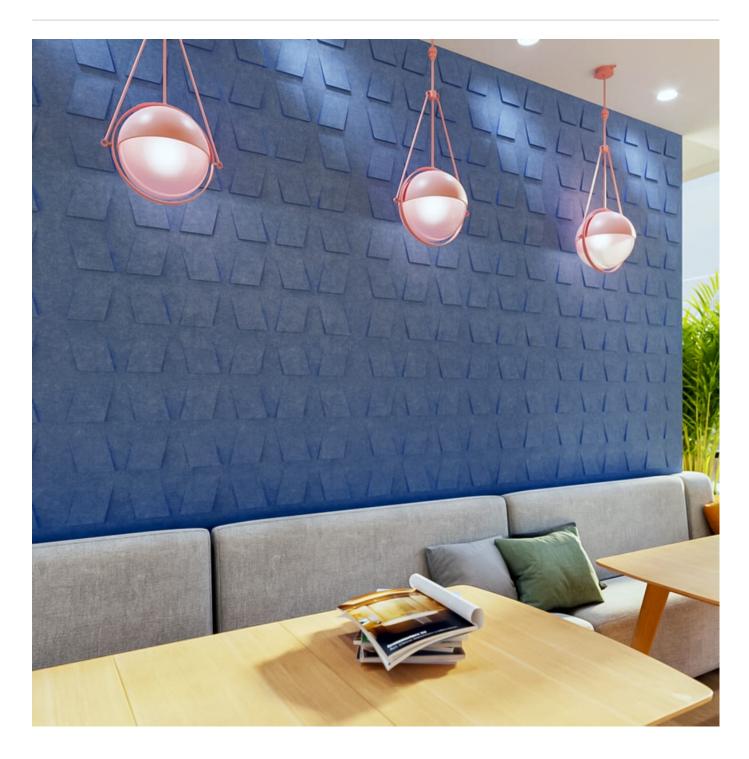

Acoustic Panels

Brand: **Zintra** 

Collections: Texture Panel

Applications: Ceilings, Walls

Acoustic Panels

Texture Carre Detail

Texture Carre Panel

Acoustic Panels

Innovative 3-dimensional Zintra Texture Panel designs, from sleek lines to captivating patterns. Carre adds depth and style while enhancing acoustics. Ideal for modern or classic settings in bustling public spaces.

| ✓ Acoustic     | ✓ Bleach Cleanable                                                                                                                                                                                                                                                           | ✓ Easy Install |  |
|----------------|------------------------------------------------------------------------------------------------------------------------------------------------------------------------------------------------------------------------------------------------------------------------------|----------------|--|
| ✓ Easy Clean   |                                                                                                                                                                                                                                                                              |                |  |
| Description    | Zintra Textures offers subtle and engaging 3-dimensional panel designs. Each design incorporates aspects that reduce echoes by changing the angle of sound reflecting off the surface. It makes them ideal for noisy public spaces that need a little flair.                 |                |  |
|                | Zintra Acoustic Textures not only highlight the fantastic acoustic qualities of Zintra Acoustic Panel, but also the incredible fabrication capabilities Zintra has to offer. Zintra's wide range of designs and colours slip easily into classic or modern settings.         |                |  |
|                | <b>Carre:</b> Enhance your space with innovative style with the subtle 3-dimensional relief of this design.                                                                                                                                                                  |                |  |
|                | The subtle 3-dimensional relief of these design not only adds dimension to your surrounding but also provides excellent acoustics. Zintra Textures, slip seamlessly into classic or modern settings, adding a touch of innovation and sophistication to noisy public spaces. |                |  |
|                | Available in 15 designs                                                                                                                                                                                                                                                      |                |  |
|                | Carre   Cercles   Corbe   Diamont   Droit   Echelle   Etoile   Hexagone   Nenuphar   Paume   Signe   Tessan   Tissage   Trappe   Vague                                                                                                                                       |                |  |
|                | Enhance your space with the innovative style of Zintra Textures.                                                                                                                                                                                                             |                |  |
|                | Not suitable as a free standing product.                                                                                                                                                                                                                                     |                |  |
| How to Specify | 1. Select Texture design                                                                                                                                                                                                                                                     |                |  |
|                | 2. Select Zintra Colour                                                                                                                                                                                                                                                      |                |  |
| Composition    | Zintra Acoustic Panel - 100% Solution Dyed (Colour Through) Polyester                                                                                                                                                                                                        |                |  |
|                | • 12mm (1/2") - Density 2.4 kg /m² 0.5 lb/ft²                                                                                                                                                                                                                                |                |  |
|                | • 24mm (1") - Density 3.6 kg /m² 0.75 lb/ft²                                                                                                                                                                                                                                 |                |  |
|                |                                                                                                                                                                                                                                                                              |                |  |