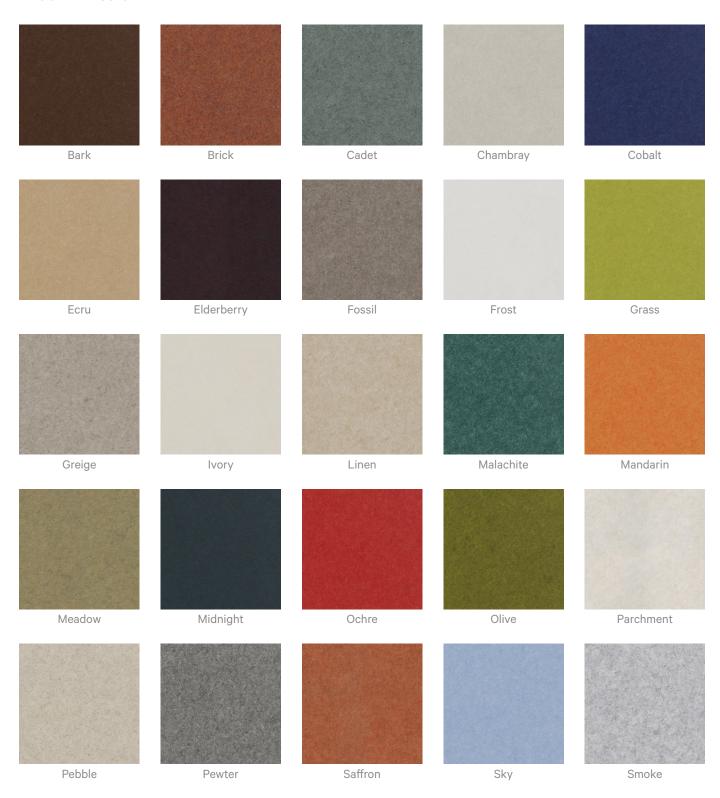

#### Color & Finish Options

#### Zintra 12mm Solid PET

Acoustic Panels

6 of 6