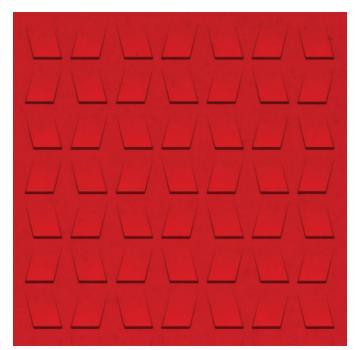

Acoustic Panels

Brand: **Zintra** 

Collections: Texture Panel

Applications: Ceilings, Walls

Acoustic Panels

Texture Carre Detail

Texture Carre Panel

Acoustic Panels

Innovative 3-dimensional Zintra Texture Panel designs, from sleek lines to captivating patterns. Carre adds depth and style while enhancing acoustics. Ideal for modern or classic settings in bustling public spaces.

| ✓ Acoustic     | ✓ Bleach Cleanable                                                                                                                                                                                                                                                           | ✓ Easy Install |  |
|----------------|------------------------------------------------------------------------------------------------------------------------------------------------------------------------------------------------------------------------------------------------------------------------------|----------------|--|
| ✓ Easy Clean   |                                                                                                                                                                                                                                                                              |                |  |
| Description    | Zintra Textures offers subtle and engaging 3-dimensional panel designs. Each design incorporates aspects that reduce echoes by changing the angle of sound reflecting off the surface. It makes them ideal for noisy public spaces that need a little flair.                 |                |  |
|                | Zintra Acoustic Textures not only highlight the fantastic acoustic qualities of Zintra Acoustic Panel, but also the incredible fabrication capabilities Zintra has to offer. Zintra's wide range of designs and colours slip easily into classic or modern settings.         |                |  |
|                | <b>Carre:</b> Enhance your space with innovative style with the subtle 3-dimensional relief of this design.                                                                                                                                                                  |                |  |
|                | The subtle 3-dimensional relief of these design not only adds dimension to your surrounding but also provides excellent acoustics. Zintra Textures, slip seamlessly into classic or modern settings, adding a touch of innovation and sophistication to noisy public spaces. |                |  |
|                | Available in 15 designs                                                                                                                                                                                                                                                      |                |  |
|                | Carre   Cercles   Corbe   Diamont   Droit   Echelle   Etoile   Hexagone   Nenuphar   Paume   Signe   Tessan   Tissage   Trappe   Vague                                                                                                                                       |                |  |
|                | Enhance your space with the innovative style of Zintra Textures.                                                                                                                                                                                                             |                |  |
|                | Not suitable as a free standing product.                                                                                                                                                                                                                                     |                |  |
| How to Specify | 1. Select Texture design                                                                                                                                                                                                                                                     |                |  |
|                | 2. Select Zintra Colour                                                                                                                                                                                                                                                      |                |  |
| Composition    | Zintra Acoustic Panel - 100% Solution Dyed (Colour Through) Polyester                                                                                                                                                                                                        |                |  |
|                | • 12mm (1/2") - Density 2.4 kg /m² 0.5 lb/ft²                                                                                                                                                                                                                                |                |  |
|                | • 24mm (1") - Density 3.6 kg /m² 0.75 lb/ft²                                                                                                                                                                                                                                 |                |  |
|                |                                                                                                                                                                                                                                                                              |                |  |