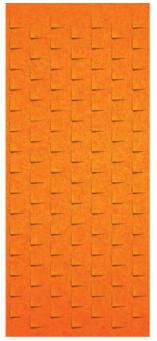

Acoustic Panels

1 of 6

Brand: **Zintra** 

Collections: Texture Panel

Applications: Ceilings, Walls

Acoustic Panels

Texture Diamont Detail

Texture Diamont Panel

Acoustic Panels

Innovative 3-dimensional Zintra Texture Panel designs, from sleek lines to captivating patterns. Diamont adds depth and style while enhancing acoustics. Ideal for modern or classic settings in bustling public spaces.

| ✓ Acoustic     | ✓ Bleach Cleanable                                                                                                                                                                                                                                                            | ✓ Easy Install                 |
|----------------|-------------------------------------------------------------------------------------------------------------------------------------------------------------------------------------------------------------------------------------------------------------------------------|--------------------------------|
| ✓ Easy Clean   |                                                                                                                                                                                                                                                                               |                                |
| Description    | Zintra Textures offers subtle and engaging 3-dimensional panel designs. Each design incorporates aspects that reduce echoes by changing the angle of sound reflecting off the surface. It makes them ideal for noisy public spaces that need a little flair.                  |                                |
|                | Zintra Acoustic Textures not only highlight the fantastic acoustic qualities of Zintra Acoustic Panel, but also the incredible fabrication capabilities Zintra has to offer. Zintra's wide range of designs and colours slip easily into classic or modern settings.          |                                |
|                | <b>Diamont</b> : Striking pattern of diamond-shaped motifs adds a touch of refinement and modernity to your space.                                                                                                                                                            |                                |
|                | The subtle 3-dimensional relief of these designs not only adds dimension to your surrounding but also provides excellent acoustics. Zintra Textures, slip seamlessly into classic or modern settings, adding a touch of innovation and sophistication to noisy public spaces. |                                |
|                | Available in 15 designs                                                                                                                                                                                                                                                       |                                |
|                | Carre   Cercles   Corbe   Diamont   Droit   Echelle   Etoile   Hexagone   Nenuphar  <br>Paume   Signe   Tessan   Tissage   Trappe   Vague                                                                                                                                     |                                |
|                | Enhance your space with the innovat                                                                                                                                                                                                                                           | tive style of Zintra Textures. |
|                | Not suitable as a free standing produ                                                                                                                                                                                                                                         | uct.                           |
| How to Specify | 1. Select Texture design                                                                                                                                                                                                                                                      |                                |
|                | 2. Select Zintra Colour                                                                                                                                                                                                                                                       |                                |
| Composition    | Zintra Acoustic Panel - 100% Solution Dyed (Colour Through) Polyester                                                                                                                                                                                                         |                                |
|                | • 12mm (1/2") - Density 2.4 kg /m² 0.5 lb/ft²                                                                                                                                                                                                                                 |                                |
|                | • 24mm (1") - Density 3.6 kg /m² 0.75 lb/ft²                                                                                                                                                                                                                                  |                                |
|                |                                                                                                                                                                                                                                                                               |                                |