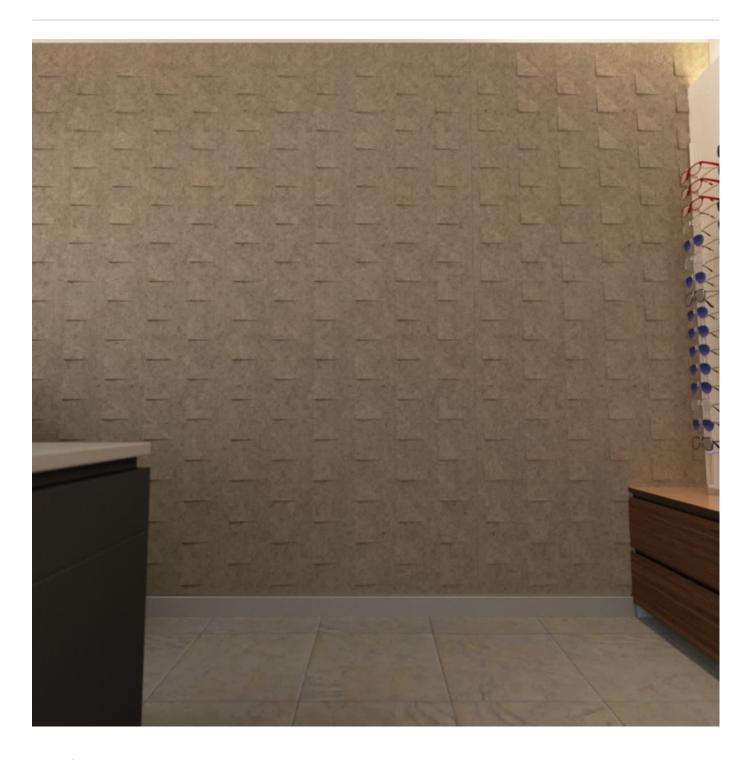

Acoustic Panels

1 of 6

Brand: **Zintra** 

Collections: Texture Panel

Applications: Ceilings, Walls

Acoustic Panels

Texture Diamont Detail

Texture Diamont Panel

Acoustic Panels

Innovative 3-dimensional Zintra Texture Panel designs, from sleek lines to captivating patterns. Diamont adds depth and style while enhancing acoustics. Ideal for modern or classic settings in bustling public spaces.

| ✓ Acoustic     | ✓ Bleach Cleanable                                                                                                                                                                                                                                                            | ✓ Easy Install                 |
|----------------|-------------------------------------------------------------------------------------------------------------------------------------------------------------------------------------------------------------------------------------------------------------------------------|--------------------------------|
| ✓ Easy Clean   |                                                                                                                                                                                                                                                                               |                                |
| Description    | Zintra Textures offers subtle and engaging 3-dimensional panel designs. Each design incorporates aspects that reduce echoes by changing the angle of sound reflecting off the surface. It makes them ideal for noisy public spaces that need a little flair.                  |                                |
|                | Zintra Acoustic Textures not only highlight the fantastic acoustic qualities of Zintra Acoustic Panel, but also the incredible fabrication capabilities Zintra has to offer. Zintra's wide range of designs and colours slip easily into classic or modern settings.          |                                |
|                | <b>Diamont</b> : Striking pattern of diamond-shaped motifs adds a touch of refinement and modernity to your space.                                                                                                                                                            |                                |
|                | The subtle 3-dimensional relief of these designs not only adds dimension to your surrounding but also provides excellent acoustics. Zintra Textures, slip seamlessly into classic or modern settings, adding a touch of innovation and sophistication to noisy public spaces. |                                |
|                | Available in 15 designs                                                                                                                                                                                                                                                       |                                |
|                | Carre   Cercles   Corbe   Diamont   Droit   Echelle   Etoile   Hexagone   Nenuphar  <br>Paume   Signe   Tessan   Tissage   Trappe   Vague                                                                                                                                     |                                |
|                | Enhance your space with the innovat                                                                                                                                                                                                                                           | tive style of Zintra Textures. |
|                | Not suitable as a free standing produ                                                                                                                                                                                                                                         | uct.                           |
| How to Specify | 1. Select Texture design                                                                                                                                                                                                                                                      |                                |
|                | 2. Select Zintra Colour                                                                                                                                                                                                                                                       |                                |
| Composition    | Zintra Acoustic Panel - 100% Solution Dyed (Colour Through) Polyester                                                                                                                                                                                                         |                                |
|                | • 12mm (1/2") - Density 2.4 kg /m² 0.5 lb/ft²                                                                                                                                                                                                                                 |                                |
|                | • 24mm (1") - Density 3.6 kg /m² 0.75 lb/ft²                                                                                                                                                                                                                                  |                                |
|                |                                                                                                                                                                                                                                                                               |                                |