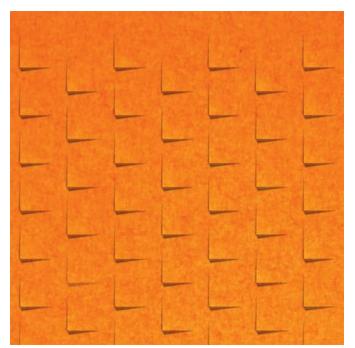

Acoustic Panels

1 of 6

Brand: **Zintra** 

Collections: Texture Panel

Applications: Ceilings, Walls

Acoustic Panels

Texture Diamont Detail

Texture Diamont Panel

Acoustic Panels

Innovative 3-dimensional Zintra Texture Panel designs, from sleek lines to captivating patterns. Diamont adds depth and style while enhancing acoustics. Ideal for modern or classic settings in bustling public spaces.

| ✓ Acoustic     | ✓ Bleach Cleanable                                                                                                                                                                                                                                                            | ✓ Easy Install                 |
|----------------|-------------------------------------------------------------------------------------------------------------------------------------------------------------------------------------------------------------------------------------------------------------------------------|--------------------------------|
| ✓ Easy Clean   |                                                                                                                                                                                                                                                                               |                                |
| Description    | Zintra Textures offers subtle and engaging 3-dimensional panel designs. Each design incorporates aspects that reduce echoes by changing the angle of sound reflecting off the surface. It makes them ideal for noisy public spaces that need a little flair.                  |                                |
|                | Zintra Acoustic Textures not only highlight the fantastic acoustic qualities of Zintra Acoustic Panel, but also the incredible fabrication capabilities Zintra has to offer. Zintra's wide range of designs and colours slip easily into classic or modern settings.          |                                |
|                | <b>Diamont</b> : Striking pattern of diamond-shaped motifs adds a touch of refinement and modernity to your space.                                                                                                                                                            |                                |
|                | The subtle 3-dimensional relief of these designs not only adds dimension to your surrounding but also provides excellent acoustics. Zintra Textures, slip seamlessly into classic or modern settings, adding a touch of innovation and sophistication to noisy public spaces. |                                |
|                | Available in 15 designs                                                                                                                                                                                                                                                       |                                |
|                | Carre   Cercles   Corbe   Diamont   Droit   Echelle   Etoile   Hexagone   Nenuphar  <br>Paume   Signe   Tessan   Tissage   Trappe   Vague                                                                                                                                     |                                |
|                | Enhance your space with the innovat                                                                                                                                                                                                                                           | tive style of Zintra Textures. |
|                | Not suitable as a free standing produ                                                                                                                                                                                                                                         | uct.                           |
| How to Specify | 1. Select Texture design                                                                                                                                                                                                                                                      |                                |
|                | 2. Select Zintra Colour                                                                                                                                                                                                                                                       |                                |
| Composition    | Zintra Acoustic Panel - 100% Solution Dyed (Colour Through) Polyester                                                                                                                                                                                                         |                                |
|                | • 12mm (1/2") - Density 2.4 kg /m² 0.5 lb/ft²                                                                                                                                                                                                                                 |                                |
|                | • 24mm (1") - Density 3.6 kg /m² 0.75 lb/ft²                                                                                                                                                                                                                                  |                                |
|                |                                                                                                                                                                                                                                                                               |                                |