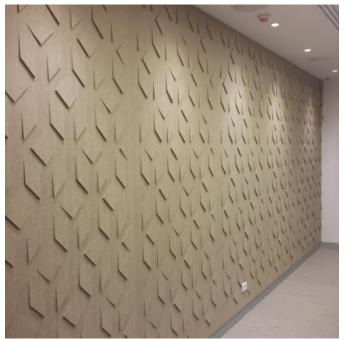

Acoustic Panels

Collections: Texture Panel

Applications: Ceilings, Walls

Acoustic Panels

Texture Pattern Tessan

Texture Pattern Tessan Commercial

Texture Pattern Tessan Space Division

Texture Pattern Tessan Feature

Acoustic Panels

Texture Pattern Tessan Feature Detail

Texture Tessan Detail 2

Texture Tessan Detail

Texture Tessan Panel

Acoustic Panels

Innovative 3-dimensional Zintra Texture Panel designs, from sleek lines to captivating patterns. Tessan adds depth and style while enhancing acoustics. Ideal for modern or classic settings in bustling public spaces.