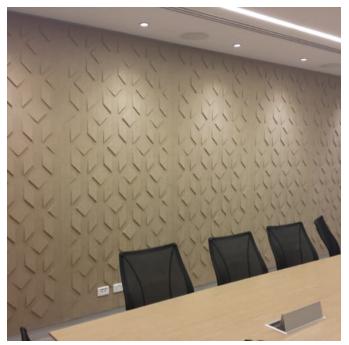

Acoustic Panels

Collections: Texture Panel

Applications: Ceilings, Walls

Acoustic Panels

Texture Pattern Tessan

Texture Pattern Tessan Commercial

Texture Pattern Tessan Space Division

Texture Pattern Tessan Feature

Acoustic Panels

Texture Pattern Tessan Feature Detail

Texture Tessan Detail 2

Texture Tessan Detail

Texture Tessan Panel

Acoustic Panels

Innovative 3-dimensional Zintra Texture Panel designs, from sleek lines to captivating patterns. Tessan adds depth and style while enhancing acoustics. Ideal for modern or classic settings in bustling public spaces.

| <ul><li>✓ Acoustic</li><li>✓ Easy Clean</li></ul> | ✓ Bleach Cleanable                                                                                                                                                                                                                                                            | ✓ Easy Install |  |
|---------------------------------------------------|-------------------------------------------------------------------------------------------------------------------------------------------------------------------------------------------------------------------------------------------------------------------------------|----------------|--|
| Description                                       | Zintra Textures offers subtle and engaging 3-dimensional panel designs. Each design incorporates aspects that reduce echoes by changing the angle of sound reflecting off the surface. It makes them ideal for noisy public spaces that need a little flair.                  |                |  |
|                                                   | Zintra Acoustic Textures not only highlight the fantastic acoustic qualities of Zintra Acoustic Panel, but also the incredible fabrication capabilities Zintra has to offer. Zintra's wide range of designs and colours slip easily into classic or modern settings.          |                |  |
|                                                   | <b>Tessan:</b> The interplay of intersecting lines form a complex and intriguing composition. Transform your space into a haven of tactile elegance, the woven pattern adds texture and depth.                                                                                |                |  |
|                                                   | The subtle 3-dimensional relief of these designs not only adds dimension to your surrounding but also provides excellent acoustics. Zintra Textures, slip seamlessly into classic or modern settings, adding a touch of innovation and sophistication to noisy public spaces. |                |  |
|                                                   | Available in 15 designs                                                                                                                                                                                                                                                       |                |  |
|                                                   | Carre   Cercles   Corbe   Diamont   Droit   Echelle   Etoile   Hexagone   Nenuphar   Paume   Signe   Tessan   Tissage   Trappe   Vague                                                                                                                                        |                |  |
|                                                   | Enhance your space with the innovative style of Zintra Textures.                                                                                                                                                                                                              |                |  |
|                                                   | Not suitable as a free standing product.                                                                                                                                                                                                                                      |                |  |
| How to Specify                                    | 1. Select Texture design                                                                                                                                                                                                                                                      |                |  |
|                                                   | 2. Select Zintra Colour                                                                                                                                                                                                                                                       |                |  |
| Composition                                       | Zintra Acoustic Panel - 100% Solution Dyed (Colour Through) Polyester                                                                                                                                                                                                         |                |  |
|                                                   | • 12mm (1/2") - Density 2.4 kg /m² 0.5 lb/ft²                                                                                                                                                                                                                                 |                |  |
|                                                   | • 24mm (1") - Density 3.6 kg/m² 0.75 lb/ft²                                                                                                                                                                                                                                   |                |  |