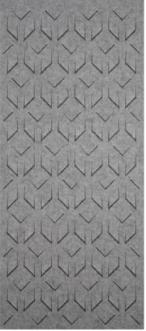

Acoustic Panels

Collections: Texture Panel

Applications: Ceilings, Walls

Acoustic Panels

Texture Pattern Tessan

Texture Pattern Tessan Commercial

Texture Pattern Tessan Space Division

Texture Pattern Tessan Feature

Acoustic Panels

Texture Pattern Tessan Feature Detail

Texture Tessan Detail 2

Texture Tessan Detail

Texture Tessan Panel

Acoustic Panels

Innovative 3-dimensional Zintra Texture Panel designs, from sleek lines to captivating patterns. Tessan adds depth and style while enhancing acoustics. Ideal for modern or classic settings in bustling public spaces.

| <ul><li>✓ Acoustic</li><li>✓ Easy Clean</li></ul> | ✓ Bleach Cleanable                                                                                                                                                                                                                                                            | ✓ Easy Install |  |
|---------------------------------------------------|-------------------------------------------------------------------------------------------------------------------------------------------------------------------------------------------------------------------------------------------------------------------------------|----------------|--|
| Description                                       | Zintra Textures offers subtle and engaging 3-dimensional panel designs. Each design incorporates aspects that reduce echoes by changing the angle of sound reflecting off the surface. It makes them ideal for noisy public spaces that need a little flair.                  |                |  |
|                                                   | Zintra Acoustic Textures not only highlight the fantastic acoustic qualities of Zintra Acoustic Panel, but also the incredible fabrication capabilities Zintra has to offer. Zintra's wide range of designs and colours slip easily into classic or modern settings.          |                |  |
|                                                   | <b>Tessan:</b> The interplay of intersecting lines form a complex and intriguing composition. Transform your space into a haven of tactile elegance, the woven pattern adds texture and depth.                                                                                |                |  |
|                                                   | The subtle 3-dimensional relief of these designs not only adds dimension to your surrounding but also provides excellent acoustics. Zintra Textures, slip seamlessly into classic or modern settings, adding a touch of innovation and sophistication to noisy public spaces. |                |  |
|                                                   | Available in 15 designs                                                                                                                                                                                                                                                       |                |  |
|                                                   | Carre   Cercles   Corbe   Diamont   Droit   Echelle   Etoile   Hexagone   Nenuphar   Paume   Signe   Tessan   Tissage   Trappe   Vague                                                                                                                                        |                |  |
|                                                   | Enhance your space with the innovative style of Zintra Textures.                                                                                                                                                                                                              |                |  |
|                                                   | Not suitable as a free standing product.                                                                                                                                                                                                                                      |                |  |
| How to Specify                                    | 1. Select Texture design                                                                                                                                                                                                                                                      |                |  |
|                                                   | 2. Select Zintra Colour                                                                                                                                                                                                                                                       |                |  |
| Composition                                       | Zintra Acoustic Panel - 100% Solution Dyed (Colour Through) Polyester                                                                                                                                                                                                         |                |  |
|                                                   | • 12mm (1/2") - Density 2.4 kg /m² 0.5 lb/ft²                                                                                                                                                                                                                                 |                |  |
|                                                   | • 24mm (1") - Density 3.6 kg/m² 0.75 lb/ft²                                                                                                                                                                                                                                   |                |  |