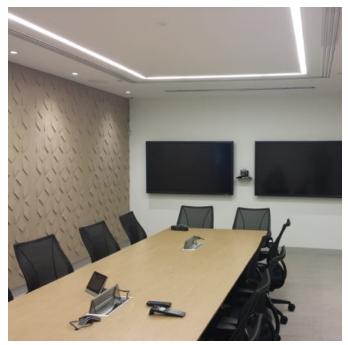

Acoustic Panels

Collections: Texture Panel

Applications: Ceilings, Walls

Acoustic Panels

Texture Pattern Tessan

Texture Pattern Tessan Commercial

Texture Pattern Tessan Space Division

Texture Pattern Tessan Feature

Acoustic Panels

Texture Pattern Tessan Feature Detail

Texture Tessan Detail 2

Texture Tessan Detail

Texture Tessan Panel

Acoustic Panels

Innovative 3-dimensional Zintra Texture Panel designs, from sleek lines to captivating patterns. Tessan adds depth and style while enhancing acoustics. Ideal for modern or classic settings in bustling public spaces.

| <ul><li>✓ Acoustic</li><li>✓ Easy Clean</li></ul> | ✓ Bleach Cleanable                                                                                                                                                                                                                                                            | ✓ Easy Install |  |
|---------------------------------------------------|-------------------------------------------------------------------------------------------------------------------------------------------------------------------------------------------------------------------------------------------------------------------------------|----------------|--|
| Description                                       | Zintra Textures offers subtle and engaging 3-dimensional panel designs. Each design incorporates aspects that reduce echoes by changing the angle of sound reflecting off the surface. It makes them ideal for noisy public spaces that need a little flair.                  |                |  |
|                                                   | Zintra Acoustic Textures not only highlight the fantastic acoustic qualities of Zintra Acoustic Panel, but also the incredible fabrication capabilities Zintra has to offer. Zintra's wide range of designs and colours slip easily into classic or modern settings.          |                |  |
|                                                   | <b>Tessan:</b> The interplay of intersecting lines form a complex and intriguing composition. Transform your space into a haven of tactile elegance, the woven pattern adds texture and depth.                                                                                |                |  |
|                                                   | The subtle 3-dimensional relief of these designs not only adds dimension to your surrounding but also provides excellent acoustics. Zintra Textures, slip seamlessly into classic or modern settings, adding a touch of innovation and sophistication to noisy public spaces. |                |  |
|                                                   | Available in 15 designs                                                                                                                                                                                                                                                       |                |  |
|                                                   | Carre   Cercles   Corbe   Diamont   Droit   Echelle   Etoile   Hexagone   Nenuphar   Paume   Signe   Tessan   Tissage   Trappe   Vague                                                                                                                                        |                |  |
|                                                   | Enhance your space with the innovative style of Zintra Textures.                                                                                                                                                                                                              |                |  |
|                                                   | Not suitable as a free standing product.                                                                                                                                                                                                                                      |                |  |
| How to Specify                                    | 1. Select Texture design                                                                                                                                                                                                                                                      |                |  |
|                                                   | 2. Select Zintra Colour                                                                                                                                                                                                                                                       |                |  |
| Composition                                       | Zintra Acoustic Panel - 100% Solution Dyed (Colour Through) Polyester                                                                                                                                                                                                         |                |  |
|                                                   | • 12mm (1/2") - Density 2.4 kg /m² 0.5 lb/ft²                                                                                                                                                                                                                                 |                |  |
|                                                   | • 24mm (1") - Density 3.6 kg/m² 0.75 lb/ft²                                                                                                                                                                                                                                   |                |  |