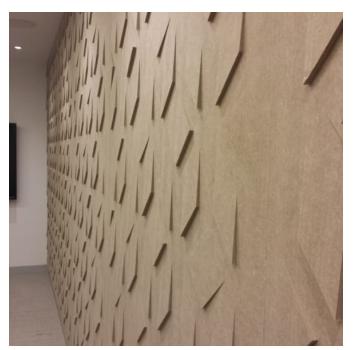

Acoustic Panels

Collections: Texture Panel

Applications: Ceilings, Walls

Acoustic Panels

Texture Pattern Tessan

Texture Pattern Tessan Commercial

Texture Pattern Tessan Space Division

Texture Pattern Tessan Feature

Acoustic Panels

Texture Pattern Tessan Feature Detail

Texture Tessan Detail 2

Texture Tessan Detail

Texture Tessan Panel

Acoustic Panels

Innovative 3-dimensional Zintra Texture Panel designs, from sleek lines to captivating patterns. Tessan adds depth and style while enhancing acoustics. Ideal for modern or classic settings in bustling public spaces.