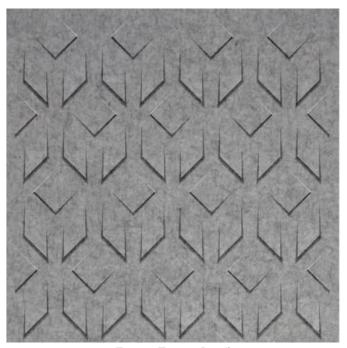

Acoustic Panels

Collections: Texture Panel

Applications: Ceilings, Walls

Acoustic Panels

Texture Pattern Tessan

Texture Pattern Tessan Commercial

Texture Pattern Tessan Space Division

Texture Pattern Tessan Feature

Acoustic Panels

Texture Pattern Tessan Feature Detail

Texture Tessan Detail 2

Texture Tessan Detail

Texture Tessan Panel

Acoustic Panels

Innovative 3-dimensional Zintra Texture Panel designs, from sleek lines to captivating patterns. Tessan adds depth and style while enhancing acoustics. Ideal for modern or classic settings in bustling public spaces.