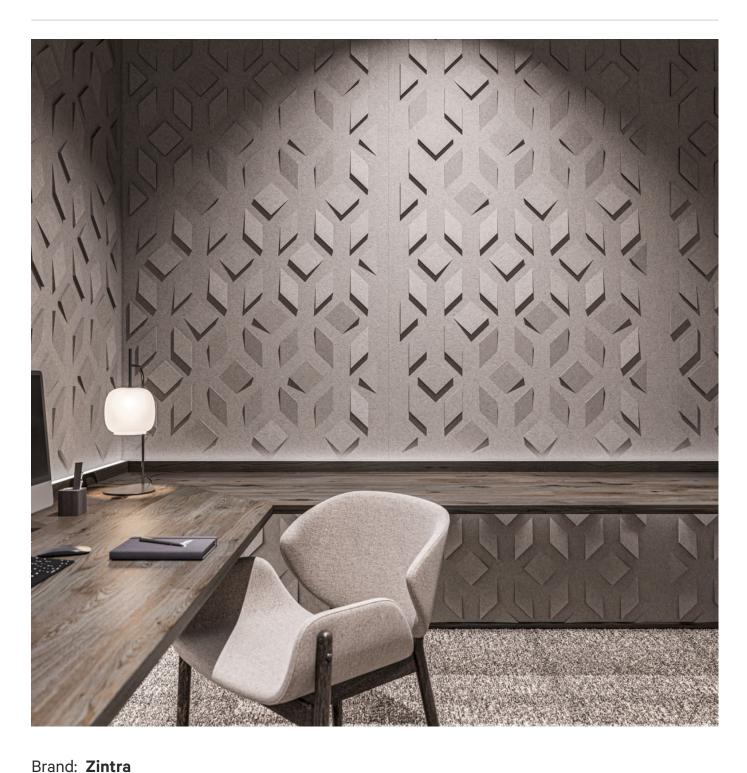

Acoustic Panels

Collections: Texture Panel

Applications: Ceilings, Walls

Acoustic Panels

Texture Pattern Tessan

Texture Pattern Tessan Commercial

Texture Pattern Tessan Space Division

Texture Pattern Tessan Feature

Acoustic Panels

Texture Pattern Tessan Feature Detail

Texture Tessan Detail 2

Texture Tessan Detail

Texture Tessan Panel

Acoustic Panels

Innovative 3-dimensional Zintra Texture Panel designs, from sleek lines to captivating patterns. Tessan adds depth and style while enhancing acoustics. Ideal for modern or classic settings in bustling public spaces.

| <ul><li>✓ Acoustic</li><li>✓ Easy Clean</li></ul> | ✓ Bleach Cleanable                                                                                                                                                                                                                                                            | ✓ Easy Install |  |
|---------------------------------------------------|-------------------------------------------------------------------------------------------------------------------------------------------------------------------------------------------------------------------------------------------------------------------------------|----------------|--|
| Description                                       | Zintra Textures offers subtle and engaging 3-dimensional panel designs. Each design incorporates aspects that reduce echoes by changing the angle of sound reflecting off the surface. It makes them ideal for noisy public spaces that need a little flair.                  |                |  |
|                                                   | Zintra Acoustic Textures not only highlight the fantastic acoustic qualities of Zintra Acoustic Panel, but also the incredible fabrication capabilities Zintra has to offer. Zintra's wide range of designs and colours slip easily into classic or modern settings.          |                |  |
|                                                   | <b>Tessan:</b> The interplay of intersecting lines form a complex and intriguing composition. Transform your space into a haven of tactile elegance, the woven pattern adds texture and depth.                                                                                |                |  |
|                                                   | The subtle 3-dimensional relief of these designs not only adds dimension to your surrounding but also provides excellent acoustics. Zintra Textures, slip seamlessly into classic or modern settings, adding a touch of innovation and sophistication to noisy public spaces. |                |  |
|                                                   | Available in 15 designs                                                                                                                                                                                                                                                       |                |  |
|                                                   | Carre   Cercles   Corbe   Diamont   Droit   Echelle   Etoile   Hexagone   Nenuphar   Paume   Signe   Tessan   Tissage   Trappe   Vague                                                                                                                                        |                |  |
|                                                   | Enhance your space with the innovative style of Zintra Textures.                                                                                                                                                                                                              |                |  |
|                                                   | Not suitable as a free standing product.                                                                                                                                                                                                                                      |                |  |
| How to Specify                                    | 1. Select Texture design                                                                                                                                                                                                                                                      |                |  |
|                                                   | 2. Select Zintra Colour                                                                                                                                                                                                                                                       |                |  |
| Composition                                       | Zintra Acoustic Panel - 100% Solution Dyed (Colour Through) Polyester                                                                                                                                                                                                         |                |  |
|                                                   | • 12mm (1/2") - Density 2.4 kg /m² 0.5 lb/ft²                                                                                                                                                                                                                                 |                |  |
|                                                   | • 24mm (1") - Density 3.6 kg/m² 0.75 lb/ft²                                                                                                                                                                                                                                   |                |  |