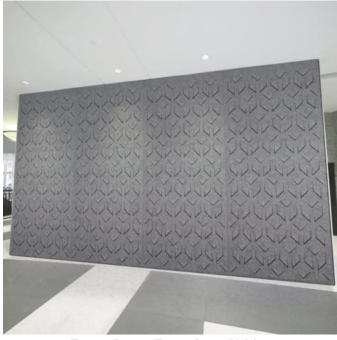

Acoustic Panels

Collections: Texture Panel

Applications: Ceilings, Walls

Acoustic Panels

Texture Pattern Tessan

Texture Pattern Tessan Commercial

Texture Pattern Tessan Space Division

Texture Pattern Tessan Feature

Acoustic Panels

Texture Pattern Tessan Feature Detail

Texture Tessan Detail 2

Texture Tessan Detail

Texture Tessan Panel

Acoustic Panels

Innovative 3-dimensional Zintra Texture Panel designs, from sleek lines to captivating patterns. Tessan adds depth and style while enhancing acoustics. Ideal for modern or classic settings in bustling public spaces.

| <ul><li>✓ Acoustic</li><li>✓ Easy Clean</li></ul> | ✓ Bleach Cleanable                                                                                                                                                                                                                                                            | ✓ Easy Install |  |
|---------------------------------------------------|-------------------------------------------------------------------------------------------------------------------------------------------------------------------------------------------------------------------------------------------------------------------------------|----------------|--|
| Description                                       | Zintra Textures offers subtle and engaging 3-dimensional panel designs. Each design incorporates aspects that reduce echoes by changing the angle of sound reflecting off the surface. It makes them ideal for noisy public spaces that need a little flair.                  |                |  |
|                                                   | Zintra Acoustic Textures not only highlight the fantastic acoustic qualities of Zintra Acoustic Panel, but also the incredible fabrication capabilities Zintra has to offer. Zintra's wide range of designs and colours slip easily into classic or modern settings.          |                |  |
|                                                   | <b>Tessan:</b> The interplay of intersecting lines form a complex and intriguing composition. Transform your space into a haven of tactile elegance, the woven pattern adds texture and depth.                                                                                |                |  |
|                                                   | The subtle 3-dimensional relief of these designs not only adds dimension to your surrounding but also provides excellent acoustics. Zintra Textures, slip seamlessly into classic or modern settings, adding a touch of innovation and sophistication to noisy public spaces. |                |  |
|                                                   | Available in 15 designs                                                                                                                                                                                                                                                       |                |  |
|                                                   | Carre   Cercles   Corbe   Diamont   Droit   Echelle   Etoile   Hexagone   Nenuphar   Paume   Signe   Tessan   Tissage   Trappe   Vague                                                                                                                                        |                |  |
|                                                   | Enhance your space with the innovative style of Zintra Textures.                                                                                                                                                                                                              |                |  |
|                                                   | Not suitable as a free standing product.                                                                                                                                                                                                                                      |                |  |
| How to Specify                                    | 1. Select Texture design                                                                                                                                                                                                                                                      |                |  |
|                                                   | 2. Select Zintra Colour                                                                                                                                                                                                                                                       |                |  |
| Composition                                       | Zintra Acoustic Panel - 100% Solution Dyed (Colour Through) Polyester                                                                                                                                                                                                         |                |  |
|                                                   | • 12mm (1/2") - Density 2.4 kg /m² 0.5 lb/ft²                                                                                                                                                                                                                                 |                |  |
|                                                   | • 24mm (1") - Density 3.6 kg/m² 0.75 lb/ft²                                                                                                                                                                                                                                   |                |  |