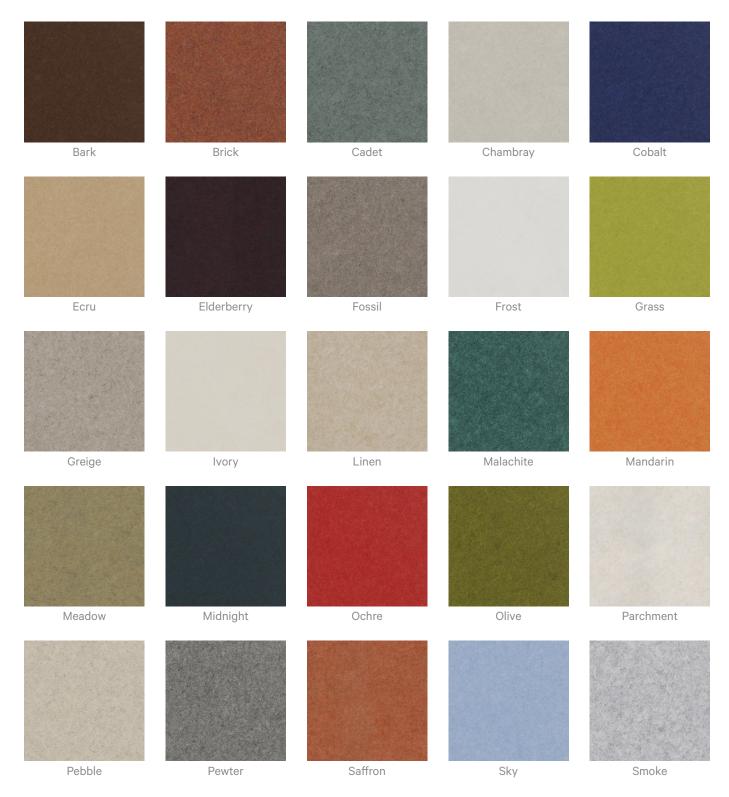

solution of household bleach (10% bleach / 90% water). To remove the bleach, repeat using a clean, water dampened cloth, then pat dry. |
|                           | Always test in an inconspicuous area first and if you don't see the expected results, contact us.                                                                  |
| Warranty                  | Visit FAQ for more details.                                                                                                                                        |
| Additional Comments       | NRC 0.45 -0.75                                                                                                                                                     |



Acoustic Panels

#### Color & Finish Options

#### Zintra 12mm Solid PET





Acoustic Panels



# zintra