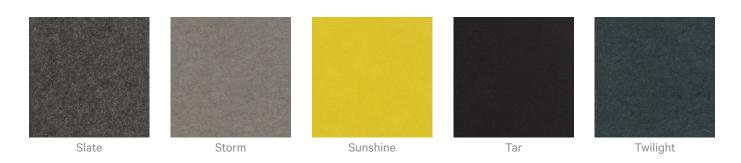

d bleach (10% bleach / 90% water). To remove the bleach, repeat using a clean, water dampened cloth, then pat dry. |
|                           | Always test in an inconspicuous area first and if you don't see the expected results, contact us.                                                                  |
| Warranty                  | Visit FAQ for more details.                                                                                                                                        |
| Additional Comments       | NRC 0.45 -0.75                                                                                                                                                     |



Acoustic Panels

#### Color & Finish Options

#### Zintra 12mm Solid PET





Acoustic Panels



# zintra