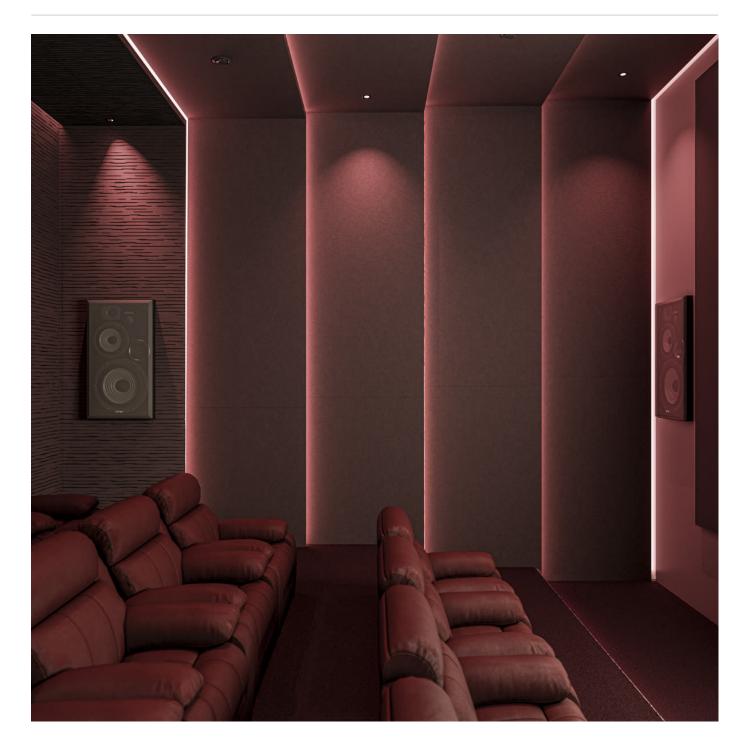

# zintra

Acoustic Panels

Simple, tactile, and imperfectly perfect is how we describe our twelve Zintra Organic Etch designs. Introducing Rivers, featuring horizontal flowing lines that evoke the movement of water.

| Description    | Drawing inspiration from the craftsmanship of skilled artisans, Organic Etch<br>effortlessly blends human creativity with the beauty of the natural world. Organic<br>Etch panels not only enhance interior spaces with design and depth but also offer<br>superior acoustics. Available in a diverse range of designs and choice of colours,<br>each tells a story of simplicity, tactility, and imperfect perfection.                                                                                                                   |
|----------------|-------------------------------------------------------------------------------------------------------------------------------------------------------------------------------------------------------------------------------------------------------------------------------------------------------------------------------------------------------------------------------------------------------------------------------------------------------------------------------------------------------------------------------------------|
|                | <b>Rivers Horizontal:</b> Features naturally flowing lines that evoke the movement of water. Converging and diverging parallel lines throughout the design create a sense of fluidity and calm, offering a serene atmosphere to interior spaces.                                                                                                                                                                                                                                                                                          |
|                | Embrace imperfection and unlock the beauty of organic design. With a choice of 30 Colours, lightweight and easy to cut Organic Etch is the perfect acoustic alternative to traditional commercial wallcoverings.                                                                                                                                                                                                                                                                                                                          |
|                | Available in 12 contemporary designs                                                                                                                                                                                                                                                                                                                                                                                                                                                                                                      |
|                | Ceramic   Herringbone Stripe   Offset   Plaid   Rivers Horizontal   Rivers Vertical  <br>Stacked   Stacked Plain   Stream Horizontal   Stream Vertical   Stripe   Twitch                                                                                                                                                                                                                                                                                                                                                                  |
|                | Explore our twelve Organic Etch designs, each a contemporary interpretation. From<br>the geometric design of Herringbone Stripe to the iconic box layout of Plaid, our<br>panels bring texture and dimension to any space. Organic Etch Rivers captures the<br>fluidity of nature with converging and diverging lines, while Organic Etch Stream<br>evokes the tranquillity of flowing water. Partner patterns like Organic Etch Stacked<br>and Stacked Plain to create coordinated designs, adding further depth to your<br>environment. |
| How to Specify | 1. Select Organic Etch Design                                                                                                                                                                                                                                                                                                                                                                                                                                                                                                             |
|                | 2. Select Zintra Colour                                                                                                                                                                                                                                                                                                                                                                                                                                                                                                                   |
| Composition    | Zintra Acoustic Panel - 100% Solution Dyed (Colour Through) Polyester                                                                                                                                                                                                                                                                                                                                                                                                                                                                     |
|                | 12mm (1/2") - Density 2.4 kg /m² 0.5 lb/ft²                                                                                                                                                                                                                                                                                                                                                                                                                                                                                               |
| Sustainability | Zintra is made from 100% recyclable materials.                                                                                                                                                                                                                                                                                                                                                                                                                                                                                            |
|                | <ul> <li>60% post-consumer recycled content from PET bottles.</li> </ul>                                                                                                                                                                                                                                                                                                                                                                                                                                                                  |
|                | <ul> <li>35% pre-consumer recycled content from PET chips</li> </ul>                                                                                                                                                                                                                                                                                                                                                                                                                                                                      |
|                | • 5% polylactic acid (PLA)                                                                                                                                                                                                                                                                                                                                                                                                                                                                                                                |