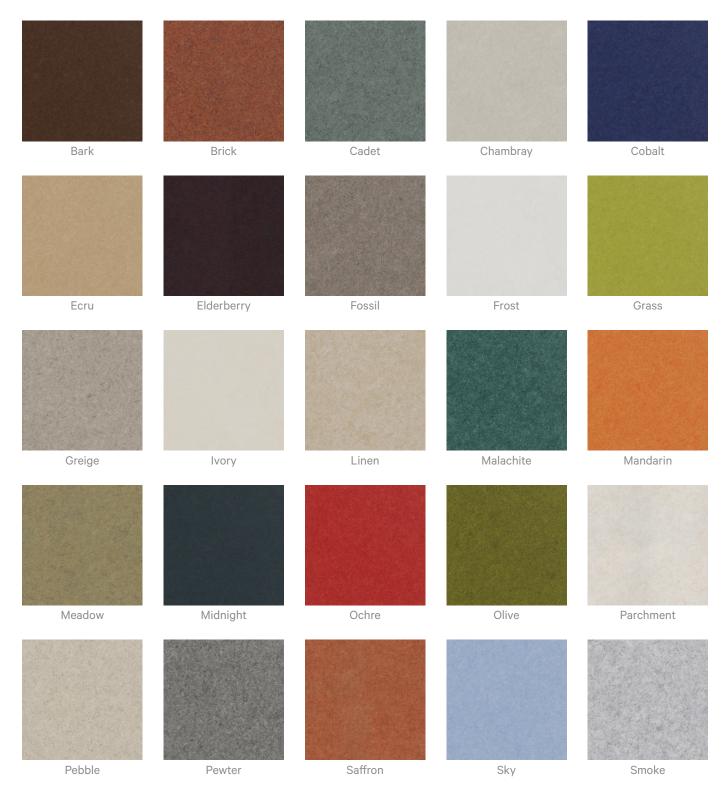

|
|                     | • With 2" (50mm) Air Gap: 0.95                                                                                                |
|                     | • With 6" (152mm) Air Gap: 0.95                                                                                               |
|                     | • With 12" (305mm) Air Gap: 1.00                                                                                              |
|                     |                                                                                                                               |

## zintra

Acoustic Ceiling Features

#### Color & Finish Options

#### Zintra 12mm Solid PET





Acoustic Ceiling Features



Eucalyptus

Ironbark

Merbau

Spotted Gum