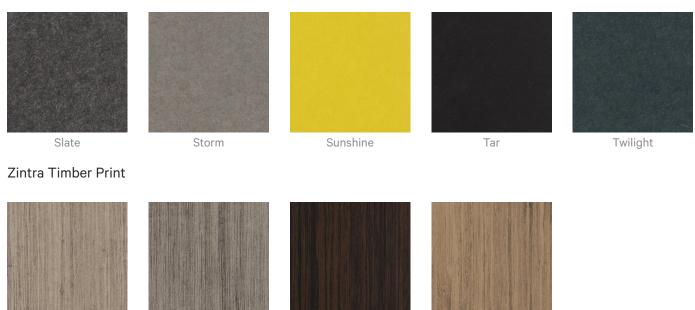

#### Color & Finish Options

#### Zintra 12mm Solid PET

Acoustic Ceiling Features

Eucalyptus

Ironbark

Merbau

Spotted Gum