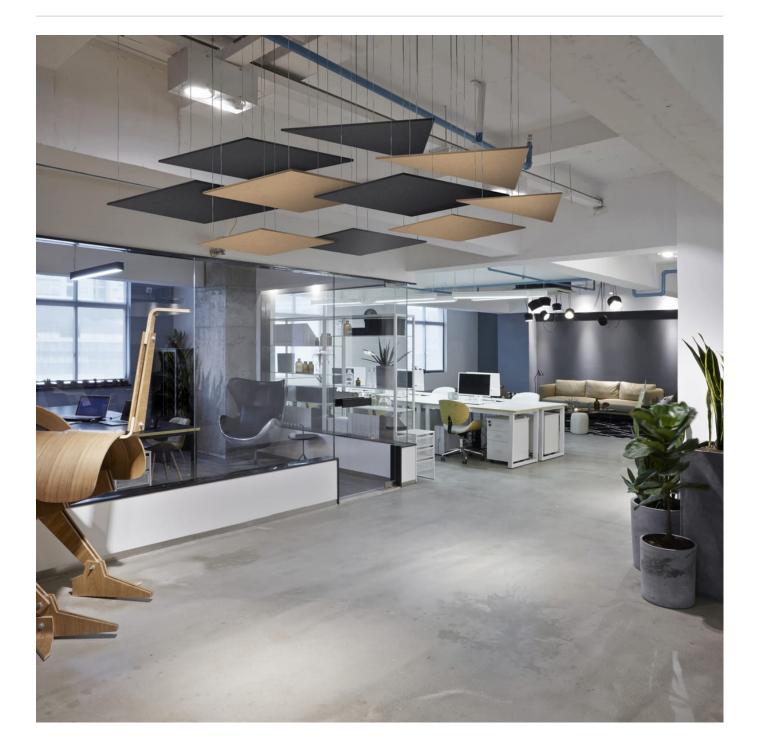

Acoustic Ceiling Features

Brand: **Zintra** Collections: **Shapes** Applications: **Ceilings** 

+1 855 922 7377 hello@zintraacoustic.com **zintraacoustic.com** 

Acoustic Ceiling Features

Shapes Square, Hexagon & Circle

## zintra

Acoustic Ceiling Features

Explore design possibilities with Zintra Shapes. Elevate your space with refined lines and structured triangular forms, seamlessly achieving optimal visual appeal while enhancing acoustic performance.

| <ul><li>✓ Bleach Cleanable</li><li>✓ Easy Clean</li></ul> | ✓ Acoustic                                                                                                                                                                                                                                             | ✓ Easy Install                                                                                                                                          |  |
|-----------------------------------------------------------|--------------------------------------------------------------------------------------------------------------------------------------------------------------------------------------------------------------------------------------------------------|---------------------------------------------------------------------------------------------------------------------------------------------------------|--|
| Description                                               | Zintra Shapes use geometric forms to complement the traditional angles of a room.<br>Working well on their own or as a group, Shapes can be hung to draw attention to a specific space or spread out to draw the eye over the entire length of a room. |                                                                                                                                                         |  |
|                                                           | Triangle:                                                                                                                                                                                                                                              |                                                                                                                                                         |  |
|                                                           | Harness the power of angles with this geometric marvel. Infuse any space with a contemporary edge, of modernity and dynamism.                                                                                                                          |                                                                                                                                                         |  |
|                                                           | Also available in 4 other great geometrical shapes and various sizes:                                                                                                                                                                                  |                                                                                                                                                         |  |
|                                                           | Circle:                                                                                                                                                                                                                                                |                                                                                                                                                         |  |
|                                                           | harmony to your space. Whether                                                                                                                                                                                                                         | This timeless shape brings a sense of unity and<br>used individually or in combination, creates a<br>d ambiance that invites relaxation and creativity. |  |
|                                                           | Hexagon:                                                                                                                                                                                                                                               |                                                                                                                                                         |  |
|                                                           | Experience the allure of symmet to inspire a sense of balance and                                                                                                                                                                                      | ry with this versatile and modern shape, designed<br>I sophistication.                                                                                  |  |
|                                                           | Square:                                                                                                                                                                                                                                                |                                                                                                                                                         |  |
|                                                           | The symmetrical nature of this s your space.                                                                                                                                                                                                           | hape brings a sense of stability and balance to                                                                                                         |  |
|                                                           | Rectangle:                                                                                                                                                                                                                                             |                                                                                                                                                         |  |
|                                                           | The clean lines and defined form elegance.                                                                                                                                                                                                             | of this shape, provide a sleek and structured                                                                                                           |  |
| How to Specify                                            | 1. Select Design                                                                                                                                                                                                                                       |                                                                                                                                                         |  |
|                                                           | 2. Select Size                                                                                                                                                                                                                                         |                                                                                                                                                         |  |
|                                                           | 3. Select Zintra Colour                                                                                                                                                                                                                                |                                                                                                                                                         |  |
| Composition                                               | Zintra Acoustic Panel - 100% So                                                                                                                                                                                                                        | ution Dyed (Colour Through) Polyester                                                                                                                   |  |
|                                                           | • 12mm (1/2") - Density 2.4 kg /m² 0.5 lb/ft²                                                                                                                                                                                                          |                                                                                                                                                         |  |
|                                                           | • 24mm (1" ) - Density 3.6 kg /m                                                                                                                                                                                                                       | ² 0.75 lb/ft²                                                                                                                                           |  |