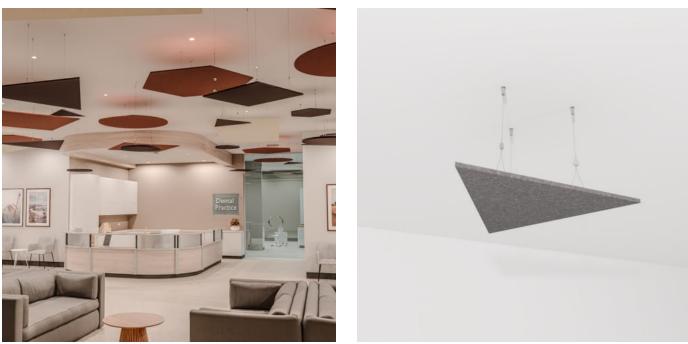

Shapes Triangle Detail

| <ul><li>✓ Bleach Cleanable</li><li>✓ Easy Clean</li></ul> | ✓ Acoustic                                                                                                                                                                                                                                             | ✓ Easy Install                                                                                                                                          |  |
|-----------------------------------------------------------|--------------------------------------------------------------------------------------------------------------------------------------------------------------------------------------------------------------------------------------------------------|---------------------------------------------------------------------------------------------------------------------------------------------------------|--|
| Description                                               | Zintra Shapes use geometric forms to complement the traditional angles of a room.<br>Working well on their own or as a group, Shapes can be hung to draw attention to a specific space or spread out to draw the eye over the entire length of a room. |                                                                                                                                                         |  |
|                                                           | Triangle:                                                                                                                                                                                                                                              |                                                                                                                                                         |  |
|                                                           | Harness the power of angles with this geometric marvel. Infuse any space with a contemporary edge, of modernity and dynamism.                                                                                                                          |                                                                                                                                                         |  |
|                                                           | Also available in 4 other great geometrical shapes and various sizes:                                                                                                                                                                                  |                                                                                                                                                         |  |
|                                                           | Circle:                                                                                                                                                                                                                                                |                                                                                                                                                         |  |
|                                                           | harmony to your space. Whether                                                                                                                                                                                                                         | This timeless shape brings a sense of unity and<br>used individually or in combination, creates a<br>d ambiance that invites relaxation and creativity. |  |
|                                                           | Hexagon:                                                                                                                                                                                                                                               |                                                                                                                                                         |  |
|                                                           | Experience the allure of symmet to inspire a sense of balance and                                                                                                                                                                                      | ry with this versatile and modern shape, designed<br>I sophistication.                                                                                  |  |
|                                                           | Square:                                                                                                                                                                                                                                                |                                                                                                                                                         |  |
|                                                           | The symmetrical nature of this s your space.                                                                                                                                                                                                           | hape brings a sense of stability and balance to                                                                                                         |  |
|                                                           | Rectangle:                                                                                                                                                                                                                                             |                                                                                                                                                         |  |
|                                                           | The clean lines and defined form elegance.                                                                                                                                                                                                             | of this shape, provide a sleek and structured                                                                                                           |  |
| How to Specify                                            | 1. Select Design                                                                                                                                                                                                                                       |                                                                                                                                                         |  |
|                                                           | 2. Select Size                                                                                                                                                                                                                                         |                                                                                                                                                         |  |
|                                                           | 3. Select Zintra Colour                                                                                                                                                                                                                                |                                                                                                                                                         |  |
| Composition                                               | Zintra Acoustic Panel - 100% So                                                                                                                                                                                                                        | ution Dyed (Colour Through) Polyester                                                                                                                   |  |
|                                                           | • 12mm (1/2") - Density 2.4 kg /m² 0.5 lb/ft²                                                                                                                                                                                                          |                                                                                                                                                         |  |
|                                                           | • 24mm (1" ) - Density 3.6 kg /m                                                                                                                                                                                                                       | ² 0.75 lb/ft²                                                                                                                                           |  |

# zintra®

Acoustic Ceiling Features

| Sustainability            | Zintra is made from 100% recyclable materials.                                                                                                                     |
|---------------------------|--------------------------------------------------------------------------------------------------------------------------------------------------------------------|
|                           | <ul> <li>60% post-consumer recycled content from PET bottles.</li> </ul>                                                                                           |
|                           | <ul> <li>35% pre-consumer recycled content from PET chips</li> </ul>                                                                                               |
|                           | • 5% polylactic acid (PLA)                                                                                                                                         |
| Dimensions                | <b>Triangle:</b> Available in 2 sizes                                                                                                                              |
|                           | • Small: 522mm (20.5") h x 603mm (23.8") w                                                                                                                         |
|                           | • Large: 1213mm (47.8") h x 1400mm (55.1") w                                                                                                                       |
| Fire Rating               | ASTM-E84 – Class A classification<br>AS ISO 9705 – 2003 – Group 1 classification<br>EN-13501 – B-s2-d0 classification                                              |
| Supplied As               | Shape in selected design and colour.                                                                                                                               |
|                           | Cables to suit                                                                                                                                                     |
| Assembly & Delivery       | • Shapes supplied flat pack.                                                                                                                                       |
|                           | <ul> <li>Assembled shape is then suspended from the ceiling using hanging hardware supplied.</li> </ul>                                                            |
|                           | Recommended 2 People assembly                                                                                                                                      |
|                           | Go to the Technical Documents and download the Installation Guide for more details.                                                                                |
| Suggested<br>Installation | Go to Technical Documents and download the Installation Guide for more details.                                                                                    |
| Care Instructions         | Vacuum to remove dust.                                                                                                                                             |
|                           | Dab Zintra with a damp clean cloth and mild solution of liquid detergent and warm water. Repeat using only clean water, then pat dry with a lint free cloth.       |
|                           | For difficult stains, use a solution of household bleach (10% bleach / 90% water). To remove the bleach, repeat using a clean, water dampened cloth, then pat dry. |
|                           |                                                                                                                                                                    |