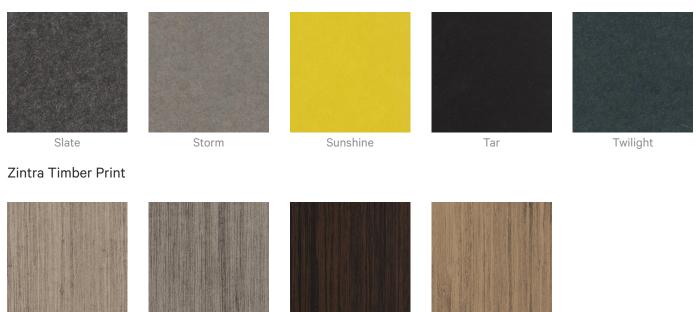

#### Color & Finish Options

#### Zintra 12mm Solid PET

Acoustic Ceiling Features

Eucalyptus

Ironbark

Merbau

Spotted Gum