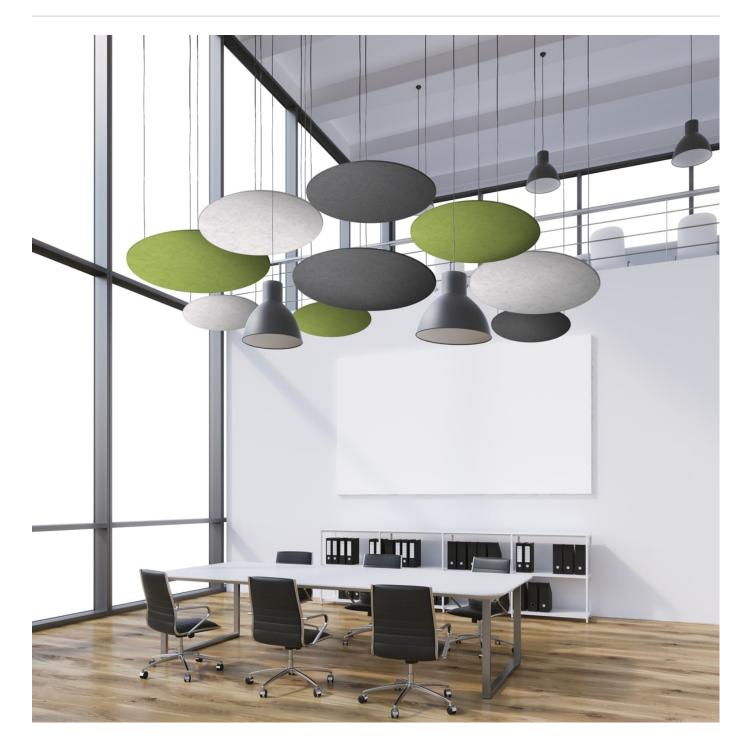

Shapes Square, Hexagon & Circle

Acoustic Ceiling Features

Explore design possibilities with Zintra Shapes. Elevate your space with refined lines and structured circular forms, seamlessly achieving optimal visual appeal while enhancing acoustic performance.

| Description    | Working well on their own or as a                                 | a group, Shapes can be hung to draw attention to a                                                                                                                                                                                                     |  |
|----------------|-------------------------------------------------------------------|--------------------------------------------------------------------------------------------------------------------------------------------------------------------------------------------------------------------------------------------------------|--|
|                | Circle:                                                           | Zintra Shapes use geometric forms to complement the traditional angles of a room.<br>Working well on their own or as a group, Shapes can be hung to draw attention to a specific space or spread out to draw the eye over the entire length of a room. |  |
|                |                                                                   | Circle:                                                                                                                                                                                                                                                |  |
|                | harmony to your space. Whether                                    | This timeless shape brings a sense of unity and<br>used individually or in combination, creates a<br>d ambiance that invites relaxation and creativity.                                                                                                |  |
|                | Also available in 4 other great                                   | geometrical shapes and various sizes:                                                                                                                                                                                                                  |  |
|                | Hexagon:                                                          |                                                                                                                                                                                                                                                        |  |
|                | Experience the allure of symmet to inspire a sense of balance and | ry with this versatile and modern shape, designed sophistication.                                                                                                                                                                                      |  |
|                | Square:                                                           |                                                                                                                                                                                                                                                        |  |
|                | The symmetrical nature of this s your space.                      | hape brings a sense of stability and balance to                                                                                                                                                                                                        |  |
|                | Rectangle:                                                        |                                                                                                                                                                                                                                                        |  |
|                | The clean lines and defined form elegance.                        | of this shape, provide a sleek and structured                                                                                                                                                                                                          |  |
|                | Triangle:                                                         |                                                                                                                                                                                                                                                        |  |
|                | Harness the power of angles wit contemporary edge, of modernit    | n this geometric marvel. Infuse any space with a<br>y and dynamism.                                                                                                                                                                                    |  |
| How to Specify | 1. Select Design                                                  |                                                                                                                                                                                                                                                        |  |
|                | 2. Select Size                                                    |                                                                                                                                                                                                                                                        |  |
|                | 3. Select Zintra Colour                                           |                                                                                                                                                                                                                                                        |  |
| Composition    | Zintra Acoustic Panel - 100% Sol                                  | ution Dyed (Colour Through) Polyester                                                                                                                                                                                                                  |  |
|                | • 12mm (1/2") - Density 2.4 kg /r                                 | n² 0.5 lb/ft²                                                                                                                                                                                                                                          |  |
|                | • 24mm (1" ) - Density 3.6 kg /m                                  | <sup>2</sup> 0.75 lb/ft <sup>2</sup>                                                                                                                                                                                                                   |  |