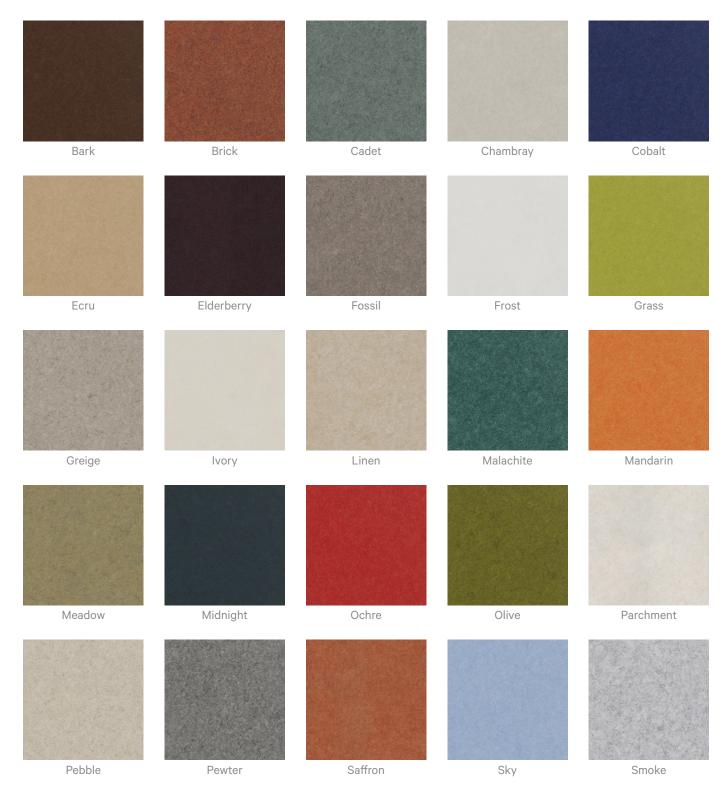

|
|                        | • With 2" (50mm) Air Gap: 0.95                                                                                                |
|                        | • With 6" (152mm) Air Gap: 0.95                                                                                               |
|                        | • With 12" (305mm) Air Gap: 1.00                                                                                              |
|                        |                                                                                                                               |

Acoustic Ceiling Features

#### Color & Finish Options

#### Zintra 12mm Solid PET





Acoustic Ceiling Features



Eucalyptus

Ironbark

Merbau

Spotted Gum