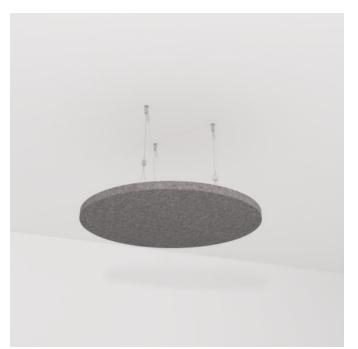

| Description    | Working well on their own or as a                                 | a group, Shapes can be hung to draw attention to a                                                                                                                                                                                                     |  |
|----------------|-------------------------------------------------------------------|--------------------------------------------------------------------------------------------------------------------------------------------------------------------------------------------------------------------------------------------------------|--|
|                | Circle:                                                           | Zintra Shapes use geometric forms to complement the traditional angles of a room.<br>Working well on their own or as a group, Shapes can be hung to draw attention to a specific space or spread out to draw the eye over the entire length of a room. |  |
|                |                                                                   | Circle:                                                                                                                                                                                                                                                |  |
|                | harmony to your space. Whether                                    | This timeless shape brings a sense of unity and<br>used individually or in combination, creates a<br>d ambiance that invites relaxation and creativity.                                                                                                |  |
|                | Also available in 4 other great                                   | geometrical shapes and various sizes:                                                                                                                                                                                                                  |  |
|                | Hexagon:                                                          |                                                                                                                                                                                                                                                        |  |
|                | Experience the allure of symmet to inspire a sense of balance and | ry with this versatile and modern shape, designed sophistication.                                                                                                                                                                                      |  |
|                | Square:                                                           |                                                                                                                                                                                                                                                        |  |
|                | The symmetrical nature of this s your space.                      | hape brings a sense of stability and balance to                                                                                                                                                                                                        |  |
|                | Rectangle:                                                        |                                                                                                                                                                                                                                                        |  |
|                | The clean lines and defined form elegance.                        | of this shape, provide a sleek and structured                                                                                                                                                                                                          |  |
|                | Triangle:                                                         |                                                                                                                                                                                                                                                        |  |
|                | Harness the power of angles wit contemporary edge, of modernit    | n this geometric marvel. Infuse any space with a<br>y and dynamism.                                                                                                                                                                                    |  |
| How to Specify | 1. Select Design                                                  |                                                                                                                                                                                                                                                        |  |
|                | 2. Select Size                                                    |                                                                                                                                                                                                                                                        |  |
|                | 3. Select Zintra Colour                                           |                                                                                                                                                                                                                                                        |  |
| Composition    | Zintra Acoustic Panel - 100% Sol                                  | ution Dyed (Colour Through) Polyester                                                                                                                                                                                                                  |  |
|                | • 12mm (1/2") - Density 2.4 kg /r                                 | n² 0.5 lb/ft²                                                                                                                                                                                                                                          |  |
|                | • 24mm (1" ) - Density 3.6 kg /m                                  | <sup>2</sup> 0.75 lb/ft <sup>2</sup>                                                                                                                                                                                                                   |  |

Acoustic Ceiling Features

| Sustainability            | Zintra is made from 100% recyclable materials.                                                                                                                     |
|---------------------------|--------------------------------------------------------------------------------------------------------------------------------------------------------------------|
|                           | <ul> <li>60% post-consumer recycled content from PET bottles.</li> </ul>                                                                                           |
|                           | <ul> <li>35% pre-consumer recycled content from PET chips</li> </ul>                                                                                               |
|                           | • 5% polylactic acid (PLA)                                                                                                                                         |
| Dimensions                | <b>Circle:</b> Available in 2 sizes                                                                                                                                |
|                           | • Small: 600mm (23.6") dia.                                                                                                                                        |
|                           | • Large: 1200mm (47.2") dia.                                                                                                                                       |
| Fire Rating               | ASTM-E84 – Class A classification<br>AS ISO 9705 – 2003 – Group 1 classification<br>EN-13501 – B-s2-d0 classification                                              |
| Supplied As               | Shape in selected design and colour.                                                                                                                               |
|                           | Cables to suit                                                                                                                                                     |
| Assembly & Delivery       | • Shapes supplied flat pack.                                                                                                                                       |
|                           | <ul> <li>Assembled shape is then suspended from the ceiling using hanging hardware supplied.</li> </ul>                                                            |
|                           | Recommended 2 People assembly                                                                                                                                      |
|                           | Go to the Technical Documents and download the Installation Guide for more details.                                                                                |
| Suggested<br>Installation | Go to Technical Documents and download the Installation Guide for more details.                                                                                    |
| Care Instructions         | Vacuum to remove dust.                                                                                                                                             |
|                           | Dab Zintra with a damp clean cloth and mild solution of liquid detergent and warm water. Repeat using only clean water, then pat dry with a lint free cloth.       |
|                           | For difficult stains, use a solution of household bleach (10% bleach / 90% water). To remove the bleach, repeat using a clean, water dampened cloth, then pat dry. |
|                           | Always test in an inconspicuous area first and if you don't see the expected results,                                                                              |