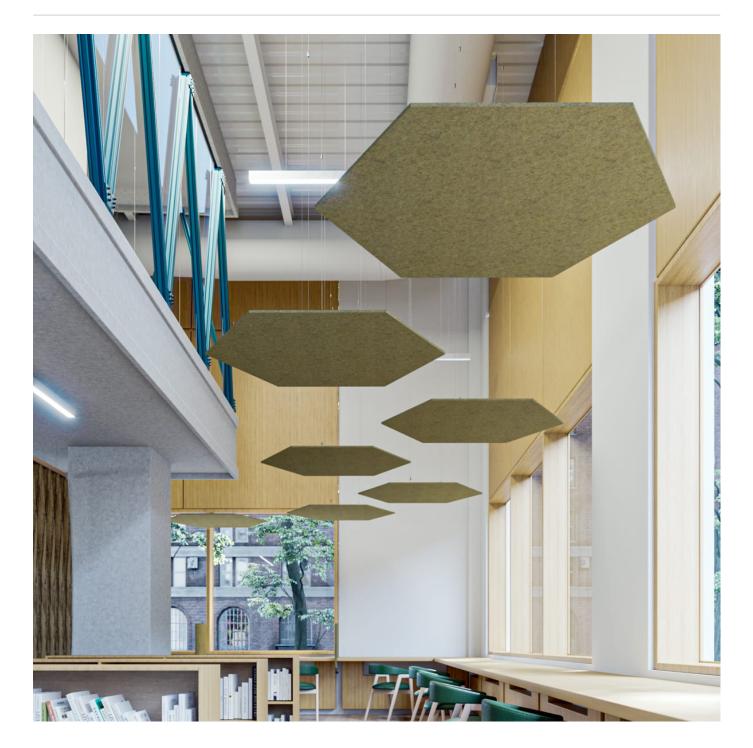

# zintra

Acoustic Ceiling Features

Explore design possibilities with Zintra Shapes. Elevate your space with refined lines and structured hexagonal forms, seamlessly achieving optimal visual appeal while enhancing acoustic performance.

| Description    | <ul> <li>Zintra Shapes use geometric forms to complement the traditional angles of a room Working well on their own or as a group, Shapes can be hung to draw attention to a specific space or spread out to draw the eye over the entire length of a room.</li> <li>Hexagon:</li> <li>Experience the allure of symmetry with this versatile and modern shape, designed to inspire a sense of balance and sophistication.</li> <li>Available in 4 other great geometrical shapes and various sizes:</li> <li>Circle:</li> <li>Emphasize the beauty of curves. This timeless shape brings a sense of unity and harmony to your space. Whether used individually or in combination, creates a visually captivating and balanced ambiance that invites relaxation and creativity.</li> <li>Square:</li> </ul> |
|----------------|------------------------------------------------------------------------------------------------------------------------------------------------------------------------------------------------------------------------------------------------------------------------------------------------------------------------------------------------------------------------------------------------------------------------------------------------------------------------------------------------------------------------------------------------------------------------------------------------------------------------------------------------------------------------------------------------------------------------------------------------------------------------------------------------------------|
|                | <ul> <li>Experience the allure of symmetry with this versatile and modern shape, designed to inspire a sense of balance and sophistication.</li> <li>Available in 4 other great geometrical shapes and various sizes:</li> <li>Circle:</li> <li>Emphasize the beauty of curves. This timeless shape brings a sense of unity and harmony to your space. Whether used individually or in combination, creates a visually captivating and balanced ambiance that invites relaxation and creativity.</li> </ul>                                                                                                                                                                                                                                                                                                |
|                | to inspire a sense of balance and sophistication.<br><b>Available in 4 other great geometrical shapes and various sizes:</b><br><b>Circle:</b><br>Emphasize the beauty of curves. This timeless shape brings a sense of unity and<br>harmony to your space. Whether used individually or in combination, creates a<br>visually captivating and balanced ambiance that invites relaxation and creativity.                                                                                                                                                                                                                                                                                                                                                                                                   |
|                | <b>Circle:</b><br>Emphasize the beauty of curves. This timeless shape brings a sense of unity and harmony to your space. Whether used individually or in combination, creates a visually captivating and balanced ambiance that invites relaxation and creativity.                                                                                                                                                                                                                                                                                                                                                                                                                                                                                                                                         |
|                | Emphasize the beauty of curves. This timeless shape brings a sense of unity and harmony to your space. Whether used individually or in combination, creates a visually captivating and balanced ambiance that invites relaxation and creativity.                                                                                                                                                                                                                                                                                                                                                                                                                                                                                                                                                           |
|                | harmony to your space. Whether used individually or in combination, creates a visually captivating and balanced ambiance that invites relaxation and creativity.                                                                                                                                                                                                                                                                                                                                                                                                                                                                                                                                                                                                                                           |
|                | Square:                                                                                                                                                                                                                                                                                                                                                                                                                                                                                                                                                                                                                                                                                                                                                                                                    |
|                | -                                                                                                                                                                                                                                                                                                                                                                                                                                                                                                                                                                                                                                                                                                                                                                                                          |
|                | The symmetrical nature of this shape brings a sense of stability and balance to your space.                                                                                                                                                                                                                                                                                                                                                                                                                                                                                                                                                                                                                                                                                                                |
|                | Rectangle:                                                                                                                                                                                                                                                                                                                                                                                                                                                                                                                                                                                                                                                                                                                                                                                                 |
|                | The clean lines and defined form of this shape, provide a sleek and structured elegance.                                                                                                                                                                                                                                                                                                                                                                                                                                                                                                                                                                                                                                                                                                                   |
|                | Triangle:                                                                                                                                                                                                                                                                                                                                                                                                                                                                                                                                                                                                                                                                                                                                                                                                  |
|                | Harness the power of angles with this geometric marvel. Infuse any space with a contemporary edge, of modernity and dynamism.                                                                                                                                                                                                                                                                                                                                                                                                                                                                                                                                                                                                                                                                              |
| How to Specify | 1. Select Design                                                                                                                                                                                                                                                                                                                                                                                                                                                                                                                                                                                                                                                                                                                                                                                           |
|                | 2. Select Size                                                                                                                                                                                                                                                                                                                                                                                                                                                                                                                                                                                                                                                                                                                                                                                             |
|                | 3. Select Zintra Colour                                                                                                                                                                                                                                                                                                                                                                                                                                                                                                                                                                                                                                                                                                                                                                                    |
| Composition    | Zintra Acoustic Panel - 100% Solution Dyed (Colour Through) Polyester                                                                                                                                                                                                                                                                                                                                                                                                                                                                                                                                                                                                                                                                                                                                      |
|                | • 12mm (1/2") - Density 2.4 kg /m² 0.5 lb/ft²                                                                                                                                                                                                                                                                                                                                                                                                                                                                                                                                                                                                                                                                                                                                                              |
|                | • 24mm (1" ) - Density 3.6 kg /m² 0.75 lb/ft²                                                                                                                                                                                                                                                                                                                                                                                                                                                                                                                                                                                                                                                                                                                                                              |