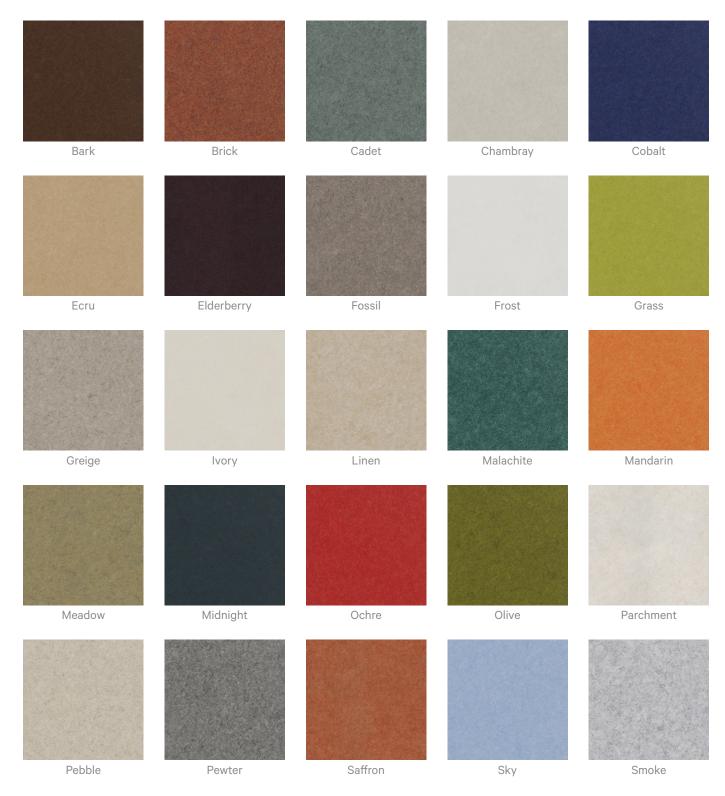

|
|                     | • With 2" (50mm) Air Gap: 0.95                                                                                                |
|                     | • With 6" (152mm) Air Gap: 0.95                                                                                               |
|                     | • With 12" (305mm) Air Gap: 1.00                                                                                              |
|                     |                                                                                                                               |

## zintra

Acoustic Ceiling Features

#### Color & Finish Options

#### Zintra 12mm Solid PET



+1 855 922 7377 hello@zintraacoustic.com zintraacoustic.com



Acoustic Ceiling Features



Eucalyptus

Ironbark

Merbau

Spotted Gum