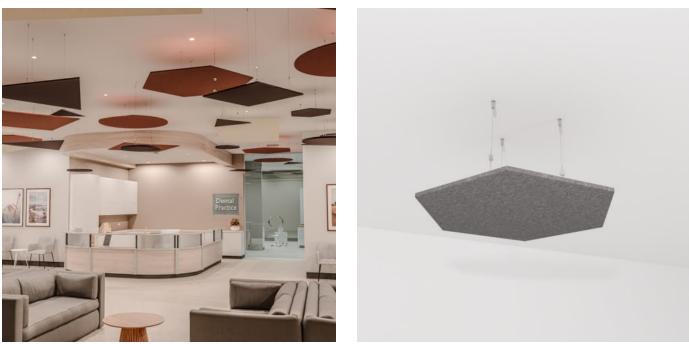

Shapes Hexagon Detail

| Description    | <ul> <li>Zintra Shapes use geometric forms to complement the traditional angles of a room Working well on their own or as a group, Shapes can be hung to draw attention to a specific space or spread out to draw the eye over the entire length of a room.</li> <li>Hexagon:</li> <li>Experience the allure of symmetry with this versatile and modern shape, designed to inspire a sense of balance and sophistication.</li> <li>Available in 4 other great geometrical shapes and various sizes:</li> <li>Circle:</li> <li>Emphasize the beauty of curves. This timeless shape brings a sense of unity and harmony to your space. Whether used individually or in combination, creates a visually captivating and balanced ambiance that invites relaxation and creativity.</li> <li>Square:</li> </ul> |
|----------------|------------------------------------------------------------------------------------------------------------------------------------------------------------------------------------------------------------------------------------------------------------------------------------------------------------------------------------------------------------------------------------------------------------------------------------------------------------------------------------------------------------------------------------------------------------------------------------------------------------------------------------------------------------------------------------------------------------------------------------------------------------------------------------------------------------|
|                | <ul> <li>Experience the allure of symmetry with this versatile and modern shape, designed to inspire a sense of balance and sophistication.</li> <li>Available in 4 other great geometrical shapes and various sizes:</li> <li>Circle:</li> <li>Emphasize the beauty of curves. This timeless shape brings a sense of unity and harmony to your space. Whether used individually or in combination, creates a visually captivating and balanced ambiance that invites relaxation and creativity.</li> </ul>                                                                                                                                                                                                                                                                                                |
|                | to inspire a sense of balance and sophistication.<br><b>Available in 4 other great geometrical shapes and various sizes:</b><br><b>Circle:</b><br>Emphasize the beauty of curves. This timeless shape brings a sense of unity and<br>harmony to your space. Whether used individually or in combination, creates a<br>visually captivating and balanced ambiance that invites relaxation and creativity.                                                                                                                                                                                                                                                                                                                                                                                                   |
|                | <b>Circle:</b><br>Emphasize the beauty of curves. This timeless shape brings a sense of unity and harmony to your space. Whether used individually or in combination, creates a visually captivating and balanced ambiance that invites relaxation and creativity.                                                                                                                                                                                                                                                                                                                                                                                                                                                                                                                                         |
|                | Emphasize the beauty of curves. This timeless shape brings a sense of unity and harmony to your space. Whether used individually or in combination, creates a visually captivating and balanced ambiance that invites relaxation and creativity.                                                                                                                                                                                                                                                                                                                                                                                                                                                                                                                                                           |
|                | harmony to your space. Whether used individually or in combination, creates a visually captivating and balanced ambiance that invites relaxation and creativity.                                                                                                                                                                                                                                                                                                                                                                                                                                                                                                                                                                                                                                           |
|                | Square:                                                                                                                                                                                                                                                                                                                                                                                                                                                                                                                                                                                                                                                                                                                                                                                                    |
|                | -                                                                                                                                                                                                                                                                                                                                                                                                                                                                                                                                                                                                                                                                                                                                                                                                          |
|                | The symmetrical nature of this shape brings a sense of stability and balance to your space.                                                                                                                                                                                                                                                                                                                                                                                                                                                                                                                                                                                                                                                                                                                |
|                | Rectangle:                                                                                                                                                                                                                                                                                                                                                                                                                                                                                                                                                                                                                                                                                                                                                                                                 |
|                | The clean lines and defined form of this shape, provide a sleek and structured elegance.                                                                                                                                                                                                                                                                                                                                                                                                                                                                                                                                                                                                                                                                                                                   |
|                | Triangle:                                                                                                                                                                                                                                                                                                                                                                                                                                                                                                                                                                                                                                                                                                                                                                                                  |
|                | Harness the power of angles with this geometric marvel. Infuse any space with a contemporary edge, of modernity and dynamism.                                                                                                                                                                                                                                                                                                                                                                                                                                                                                                                                                                                                                                                                              |
| How to Specify | 1. Select Design                                                                                                                                                                                                                                                                                                                                                                                                                                                                                                                                                                                                                                                                                                                                                                                           |
|                | 2. Select Size                                                                                                                                                                                                                                                                                                                                                                                                                                                                                                                                                                                                                                                                                                                                                                                             |
|                | 3. Select Zintra Colour                                                                                                                                                                                                                                                                                                                                                                                                                                                                                                                                                                                                                                                                                                                                                                                    |
| Composition    | Zintra Acoustic Panel - 100% Solution Dyed (Colour Through) Polyester                                                                                                                                                                                                                                                                                                                                                                                                                                                                                                                                                                                                                                                                                                                                      |
|                | • 12mm (1/2") - Density 2.4 kg /m² 0.5 lb/ft²                                                                                                                                                                                                                                                                                                                                                                                                                                                                                                                                                                                                                                                                                                                                                              |
|                | • 24mm (1" ) - Density 3.6 kg /m² 0.75 lb/ft²                                                                                                                                                                                                                                                                                                                                                                                                                                                                                                                                                                                                                                                                                                                                                              |