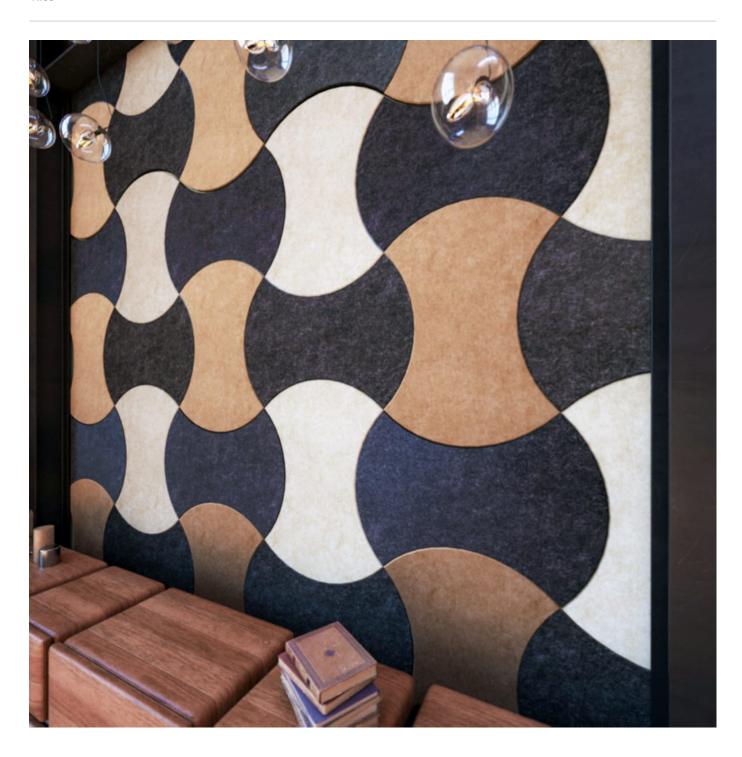

Tiles

Brand: **Zintra** 

Collections: Plain Tiles

Applications: Walls

Tiles

Plain Tile Battleaxe Slate Linen and Ecru Close Up

Plain Tile Battleaxe Spotted Gum Detail

Plain Tile Battleaxe Detail

Assembly Suggestions Plain Tiles Battleaxe

Tiles

Transform your space with Zintra Plain Tiles, Battleaxe. Silence unwanted distractions and foster a serene and productive environment. Sold in sets.

| <ul><li>✓ Acoustic</li><li>✓ Easy Install</li></ul> | ✓ Bleach Cleanable                                                                                                                                                                                                                                                                                                                                   | ✓ Easy Clean                      |  |
|-----------------------------------------------------|------------------------------------------------------------------------------------------------------------------------------------------------------------------------------------------------------------------------------------------------------------------------------------------------------------------------------------------------------|-----------------------------------|--|
| Description                                         | Explore endless design possibilities by mixing and matching Zintra Etch and Plain Tiles. With a diverse range of shapes and a vibrant colour palette, you have the freedom to select from a spectrum of hues, bringing your design vision to life and creating an acoustically minded space.                                                         |                                   |  |
|                                                     | Experience Effortless Installation with our lightweight and seamless Zintra tiles, ensuring a smooth and hassle-free process. Whether installed wall to wall or as captivating feature artwork, they're the perfect fit for any commercial, educational, or hospitality setting, seamlessly merging aesthetics with acoustic excellence.  Battleaxe* |                                   |  |
|                                                     |                                                                                                                                                                                                                                                                                                                                                      |                                   |  |
|                                                     | A bold and impactful design. With its sharp angles and bold forms, Battleaxe adds a sense of power and visual intrigue to any interior.                                                                                                                                                                                                              |                                   |  |
|                                                     | Available in 14 designs (Includes Tablet – available in 3 sizes)                                                                                                                                                                                                                                                                                     |                                   |  |
|                                                     | Battleaxe*   Chevon*   Diamond*   Herringbone*   Hexagon*   Hourglass*   Jigsaw   Parallelogram   Plank*   Rectangle   Square*   Tablet                                                                                                                                                                                                              |                                   |  |
|                                                     | * Notes designs available in both Plain and Etch.                                                                                                                                                                                                                                                                                                    |                                   |  |
|                                                     | Tiles are sold in sets                                                                                                                                                                                                                                                                                                                               |                                   |  |
|                                                     | Not suitable as a free-standing produ                                                                                                                                                                                                                                                                                                                | uct.                              |  |
| How to Specify                                      | 1. Select Design                                                                                                                                                                                                                                                                                                                                     |                                   |  |
|                                                     | 2. Select Zintra Colour                                                                                                                                                                                                                                                                                                                              |                                   |  |
| Composition                                         | Zintra Acoustic Panel - 100% Solutio                                                                                                                                                                                                                                                                                                                 | n Dyed (Colour Through) Polyester |  |
|                                                     | 12mm (1/2") - Density 2.4 kg /m² 0.5 lb/ft²                                                                                                                                                                                                                                                                                                          |                                   |  |
| Sustainability                                      | Zintra is made from 100% recyclable materials.                                                                                                                                                                                                                                                                                                       |                                   |  |
|                                                     | • 60% post-consumer recycled content from PET bottles.                                                                                                                                                                                                                                                                                               |                                   |  |
|                                                     | • 35% pre-consumer recycled content from PET chips                                                                                                                                                                                                                                                                                                   |                                   |  |
|                                                     | • 5% polylactic acid (PLA)                                                                                                                                                                                                                                                                                                                           |                                   |  |
|                                                     |                                                                                                                                                                                                                                                                                                                                                      |                                   |  |