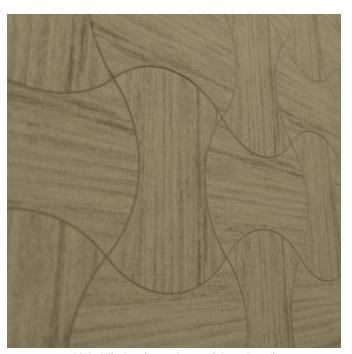

Tiles

Brand: **Zintra** 

Collections: Plain Tiles

Applications: Walls

Tiles

Plain Tile Battleaxe Slate Linen and Ecru Close Up

Plain Tile Battleaxe Spotted Gum Detail

Plain Tile Battleaxe Detail

### Zintra Premium Wood

Knotty Pine

Maple

Poplar

Australian Walnut

Claro Walnut

Palm Wood

Rustic Walnut