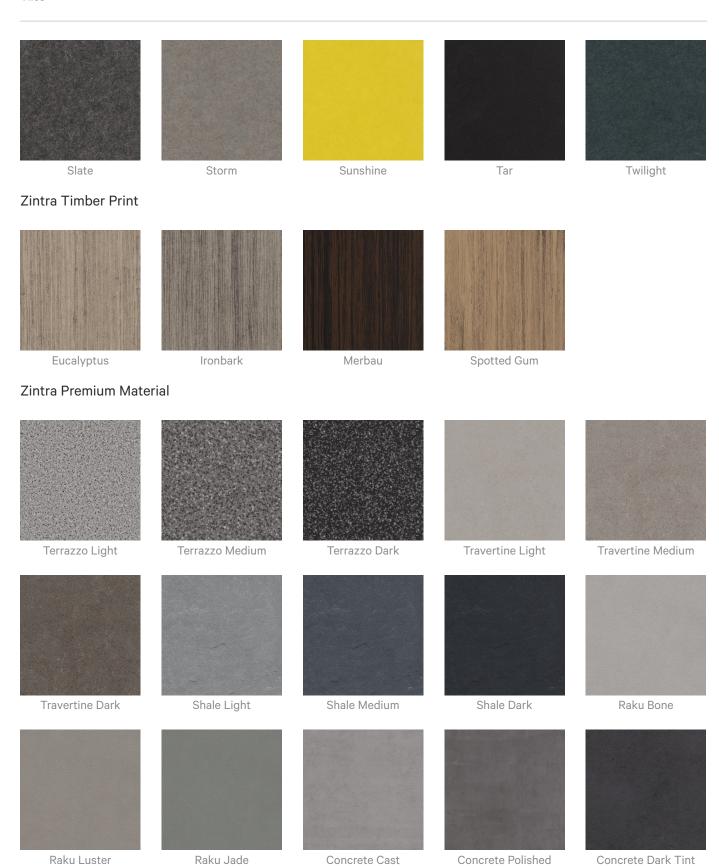

|  |
| Additional Comments       | NRC 0.45-0.75 Directly Mounted                                                                                                                                                                                                                                                                                                                                                                                                                              |  |



### Color & Finish Options

#### Zintra 12mm Solid PET







Tiles







Tiles



Terracotta Sun Bleached



Terracotta Mission



Terracotta Antique

### Zintra Premium Wood



Knotty Pine



Maple



Poplar



Australian Walnut



Claro Walnut



Palm Wood



Rustic Walnut



Cherry



Euro Beech



Lacewood



Redwood



White Oak