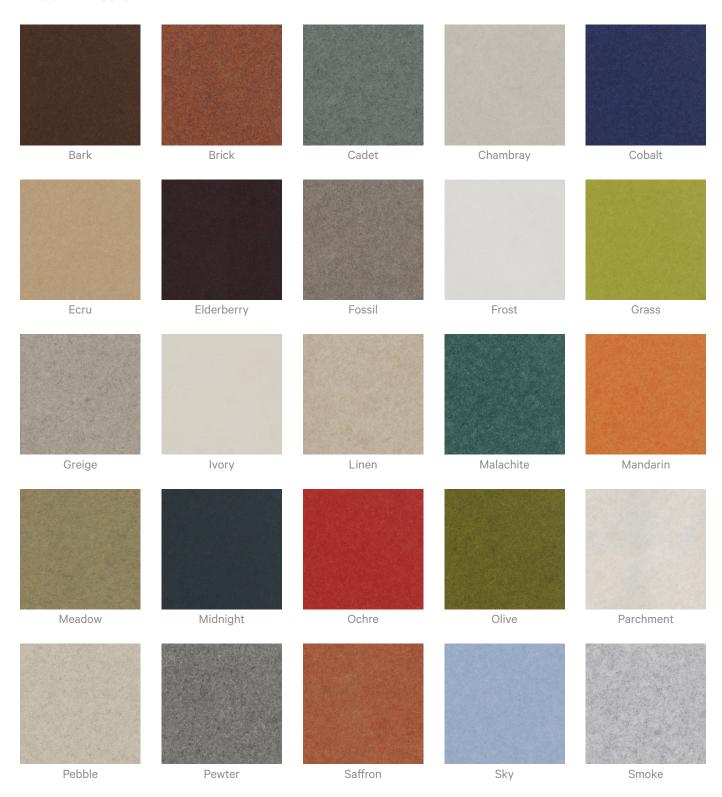

|  |
| Additional Comments       | NRC 0.45-0.75 Directly Mounted                                                                                                                                                                                                                                                                                                                                                                                                                              |  |



### Color & Finish Options

#### Zintra 12mm Solid PET







Tiles







Tiles



Terracotta Sun Bleached



Terracotta Mission



Terracotta Antique

### Zintra Premium Wood



Knotty Pine



Maple



Poplar



Australian Walnut



Claro Walnut



Palm Wood



Rustic Walnut



Cherry



Euro Beech



Lacewood



Redwood



White Oak