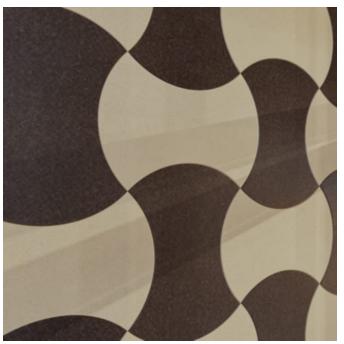

Tiles

Brand: **Zintra** 

Collections: Plain Tiles

Applications: Walls

Tiles

Plain Tile Battleaxe Slate Linen and Ecru Close Up

Plain Tile Battleaxe Spotted Gum Detail

Plain Tile Battleaxe Detail

Assembly Suggestions Plain Tiles Battleaxe

Tiles

Transform your space with Zintra Plain Tiles, Battleaxe. Silence unwanted distractions and foster a serene and productive environment. Sold in sets.

| <ul><li>✓ Acoustic</li><li>✓ Easy Install</li></ul> | ✓ Bleach Cleanable                                                                                                                                                                                                                                                                                                                                   | ✓ Easy Clean                      |  |
|-----------------------------------------------------|------------------------------------------------------------------------------------------------------------------------------------------------------------------------------------------------------------------------------------------------------------------------------------------------------------------------------------------------------|-----------------------------------|--|
| Description                                         | Explore endless design possibilities by mixing and matching Zintra Etch and Plain Tiles. With a diverse range of shapes and a vibrant colour palette, you have the freedom to select from a spectrum of hues, bringing your design vision to life and creating an acoustically minded space.                                                         |                                   |  |
|                                                     | Experience Effortless Installation with our lightweight and seamless Zintra tiles, ensuring a smooth and hassle-free process. Whether installed wall to wall or as captivating feature artwork, they're the perfect fit for any commercial, educational, or hospitality setting, seamlessly merging aesthetics with acoustic excellence.  Battleaxe* |                                   |  |
|                                                     |                                                                                                                                                                                                                                                                                                                                                      |                                   |  |
|                                                     | A bold and impactful design. With its sharp angles and bold forms, Battleaxe adds a sense of power and visual intrigue to any interior.                                                                                                                                                                                                              |                                   |  |
|                                                     | Available in 14 designs (Includes Tablet – available in 3 sizes)                                                                                                                                                                                                                                                                                     |                                   |  |
|                                                     | Battleaxe*   Chevon*   Diamond*   Herringbone*   Hexagon*   Hourglass*   Jigsaw   Parallelogram   Plank*   Rectangle   Square*   Tablet                                                                                                                                                                                                              |                                   |  |
|                                                     | * Notes designs available in both Plain and Etch.                                                                                                                                                                                                                                                                                                    |                                   |  |
|                                                     | Tiles are sold in sets                                                                                                                                                                                                                                                                                                                               |                                   |  |
|                                                     | Not suitable as a free-standing produ                                                                                                                                                                                                                                                                                                                | uct.                              |  |
| How to Specify                                      | 1. Select Design                                                                                                                                                                                                                                                                                                                                     |                                   |  |
|                                                     | 2. Select Zintra Colour                                                                                                                                                                                                                                                                                                                              |                                   |  |
| Composition                                         | Zintra Acoustic Panel - 100% Solutio                                                                                                                                                                                                                                                                                                                 | n Dyed (Colour Through) Polyester |  |
|                                                     | 12mm (1/2") - Density 2.4 kg /m² 0.5 lb/ft²                                                                                                                                                                                                                                                                                                          |                                   |  |
| Sustainability                                      | Zintra is made from 100% recyclable materials.                                                                                                                                                                                                                                                                                                       |                                   |  |
|                                                     | • 60% post-consumer recycled content from PET bottles.                                                                                                                                                                                                                                                                                               |                                   |  |
|                                                     | • 35% pre-consumer recycled content from PET chips                                                                                                                                                                                                                                                                                                   |                                   |  |
|                                                     | • 5% polylactic acid (PLA)                                                                                                                                                                                                                                                                                                                           |                                   |  |
|                                                     |                                                                                                                                                                                                                                                                                                                                                      |                                   |  |