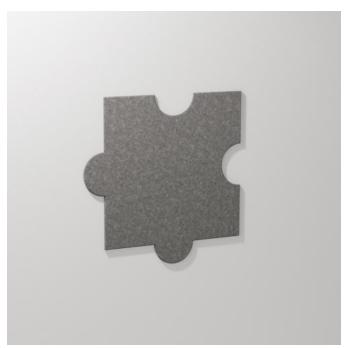

Brand: Zintra

Collections: Plain Tiles

Applications: Walls

Tiles

Plain Tile Jigsaw Detail

| <ul><li>✓ Acoustic</li><li>✓ Easy Install</li></ul> | ✓ Bleach Cleanable                                                                                                                                                                                                                                                                                                                       | ✓ Easy Clean                       |  |
|-----------------------------------------------------|------------------------------------------------------------------------------------------------------------------------------------------------------------------------------------------------------------------------------------------------------------------------------------------------------------------------------------------|------------------------------------|--|
| Description                                         | Explore endless design possibilities by mixing and matching Zintra Etch and Plain Tiles. With a diverse range of shapes and a vibrant colour palette, you have the freedom to select from a spectrum of hues, bringing your design vision to life and creating an acoustically minded space.                                             |                                    |  |
|                                                     | Experience Effortless Installation with our lightweight and seamless Zintra tiles, ensuring a smooth and hassle-free process. Whether installed wall to wall or as captivating feature artwork, they're the perfect fit for any commercial, educational, or hospitality setting, seamlessly merging aesthetics with acoustic excellence. |                                    |  |
|                                                     | Jigsaw                                                                                                                                                                                                                                                                                                                                   |                                    |  |
|                                                     | A playful and dynamic design. Its interlocking puzzle pieces, creating a visually striking and interactive effect. With its intricate shapes, Jigsaw adds a sense of energy and visual interest.                                                                                                                                         |                                    |  |
|                                                     | Available in 14 designs (Includes Tablet – available in 3 sizes)                                                                                                                                                                                                                                                                         |                                    |  |
|                                                     | Battleaxe*   Chevon*   Diamond*   Herringbone*   Hexagon*   Hourglass*   Jigsaw   Parallelogram   Plank*   Rectangle   Square*   Tablet                                                                                                                                                                                                  |                                    |  |
|                                                     | * Notes designs available in both Plain and Etch.                                                                                                                                                                                                                                                                                        |                                    |  |
|                                                     | Tiles are sold in sets.                                                                                                                                                                                                                                                                                                                  |                                    |  |
|                                                     | Not suitable as a free-standing product.                                                                                                                                                                                                                                                                                                 |                                    |  |
| How to Specify                                      | 1. Select Design                                                                                                                                                                                                                                                                                                                         |                                    |  |
|                                                     | 2. Select Zintra Colour                                                                                                                                                                                                                                                                                                                  |                                    |  |
| Composition                                         | Zintra Acoustic Panel - 100% Soluti                                                                                                                                                                                                                                                                                                      | on Dyed (Colour Through) Polyester |  |
|                                                     | 12mm (1/2") - Density 2.4 kg /m² 0.5 lb/ft²                                                                                                                                                                                                                                                                                              |                                    |  |
| Sustainability                                      | Zintra is made from 100% recyclable materials.                                                                                                                                                                                                                                                                                           |                                    |  |
|                                                     | • 60% post-consumer recycled content from PET bottles.                                                                                                                                                                                                                                                                                   |                                    |  |
|                                                     | 35% pre-consumer recycled content from PET chips                                                                                                                                                                                                                                                                                         |                                    |  |
|                                                     | • 5% polylactic acid (PLA)                                                                                                                                                                                                                                                                                                               |                                    |  |
|                                                     |                                                                                                                                                                                                                                                                                                                                          |                                    |  |