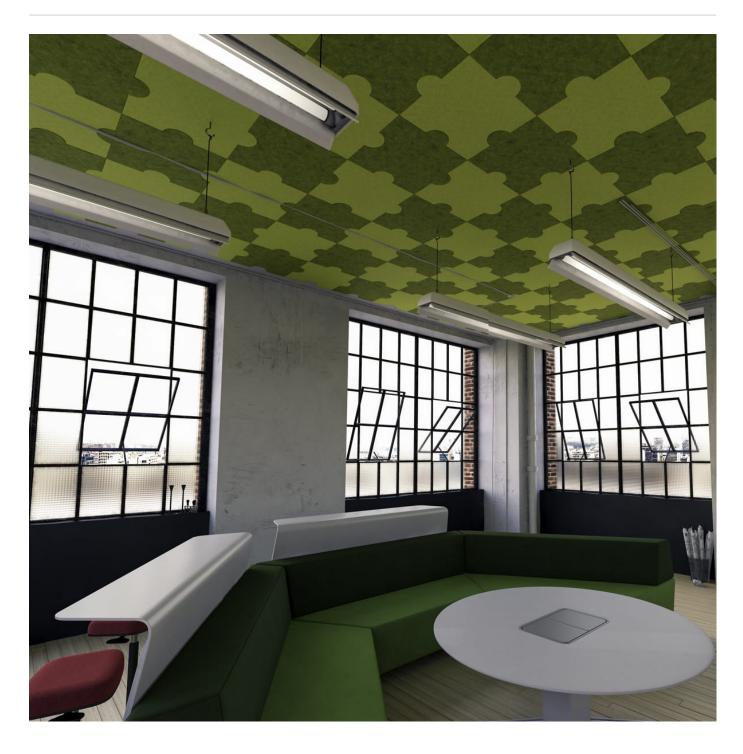

Brand: Zintra

Collections: Plain Tiles

Applications: Walls

Tiles

Plain Tile Jigsaw Detail

### 4 Tile Assembly

Assembly Suggestions Plain Tiles Jigsaw

Tiles

Transform your space with Zintra Plain Tiles, Jigsaw. Silence unwanted distractions and foster a serene and productive environment. Sold in sets.

| <ul><li>✓ Acoustic</li><li>✓ Easy Install</li></ul> | ✓ Bleach Cleanable                                                                                                                                                                                                                                                                                                                       | ✓ Easy Clean                       |  |
|-----------------------------------------------------|------------------------------------------------------------------------------------------------------------------------------------------------------------------------------------------------------------------------------------------------------------------------------------------------------------------------------------------|------------------------------------|--|
| Description                                         | Explore endless design possibilities by mixing and matching Zintra Etch and Plain Tiles. With a diverse range of shapes and a vibrant colour palette, you have the freedom to select from a spectrum of hues, bringing your design vision to life and creating an acoustically minded space.                                             |                                    |  |
|                                                     | Experience Effortless Installation with our lightweight and seamless Zintra tiles, ensuring a smooth and hassle-free process. Whether installed wall to wall or as captivating feature artwork, they're the perfect fit for any commercial, educational, or hospitality setting, seamlessly merging aesthetics with acoustic excellence. |                                    |  |
|                                                     | Jigsaw                                                                                                                                                                                                                                                                                                                                   |                                    |  |
|                                                     | A playful and dynamic design. Its interlocking puzzle pieces, creating a visually striking and interactive effect. With its intricate shapes, Jigsaw adds a sense of energy and visual interest.                                                                                                                                         |                                    |  |
|                                                     | Available in 14 designs (Includes Tablet – available in 3 sizes)                                                                                                                                                                                                                                                                         |                                    |  |
|                                                     | Battleaxe*   Chevon*   Diamond*   Herringbone*   Hexagon*   Hourglass*   Jigsaw   Parallelogram   Plank*   Rectangle   Square*   Tablet                                                                                                                                                                                                  |                                    |  |
|                                                     | * Notes designs available in both Plain and Etch.                                                                                                                                                                                                                                                                                        |                                    |  |
|                                                     | Tiles are sold in sets.                                                                                                                                                                                                                                                                                                                  |                                    |  |
|                                                     | Not suitable as a free-standing product.                                                                                                                                                                                                                                                                                                 |                                    |  |
| How to Specify                                      | 1. Select Design                                                                                                                                                                                                                                                                                                                         |                                    |  |
|                                                     | 2. Select Zintra Colour                                                                                                                                                                                                                                                                                                                  |                                    |  |
| Composition                                         | Zintra Acoustic Panel - 100% Soluti                                                                                                                                                                                                                                                                                                      | on Dyed (Colour Through) Polyester |  |
|                                                     | 12mm (1/2") - Density 2.4 kg /m² 0.5 lb/ft²                                                                                                                                                                                                                                                                                              |                                    |  |
| Sustainability                                      | Zintra is made from 100% recyclable materials.                                                                                                                                                                                                                                                                                           |                                    |  |
|                                                     | • 60% post-consumer recycled content from PET bottles.                                                                                                                                                                                                                                                                                   |                                    |  |
|                                                     | 35% pre-consumer recycled content from PET chips                                                                                                                                                                                                                                                                                         |                                    |  |
|                                                     | • 5% polylactic acid (PLA)                                                                                                                                                                                                                                                                                                               |                                    |  |
|                                                     |                                                                                                                                                                                                                                                                                                                                          |                                    |  |