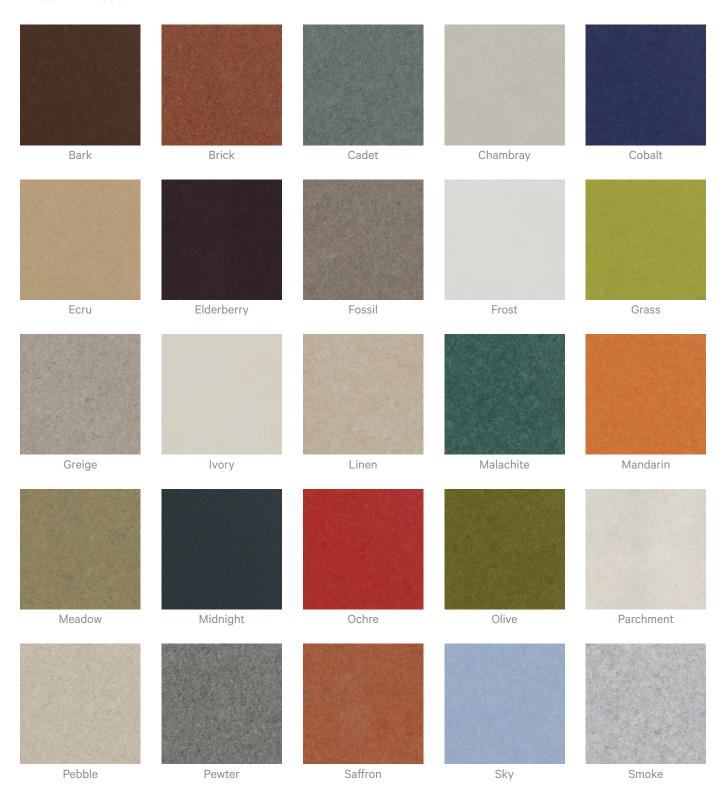

tails.                                                                                                                                        |  |
| Customisable              | The Zintra Acoustic Solutions range is customisable to your project. Please get in touch with your local contact for details.                                      |  |
| Additional Comments       | NRC 0.45-0.75                                                                                                                                                      |  |
|                           | Directly Mounted                                                                                                                                                   |  |



### Color & Finish Options

#### Zintra 12mm Solid PET







Raku Luster

zintraacoustic.com





Concrete Cast

Tiles



Terracotta Sun Bleached



Terracotta Mission



Terracotta Antique

### Zintra Premium Wood



Knotty Pine



Maple



Poplar



Australian Walnut



Claro Walnut



Palm Wood



Rustic Walnut



Cherry

7 of 7



Euro Beech



Lacewood



Redwood



White Oak