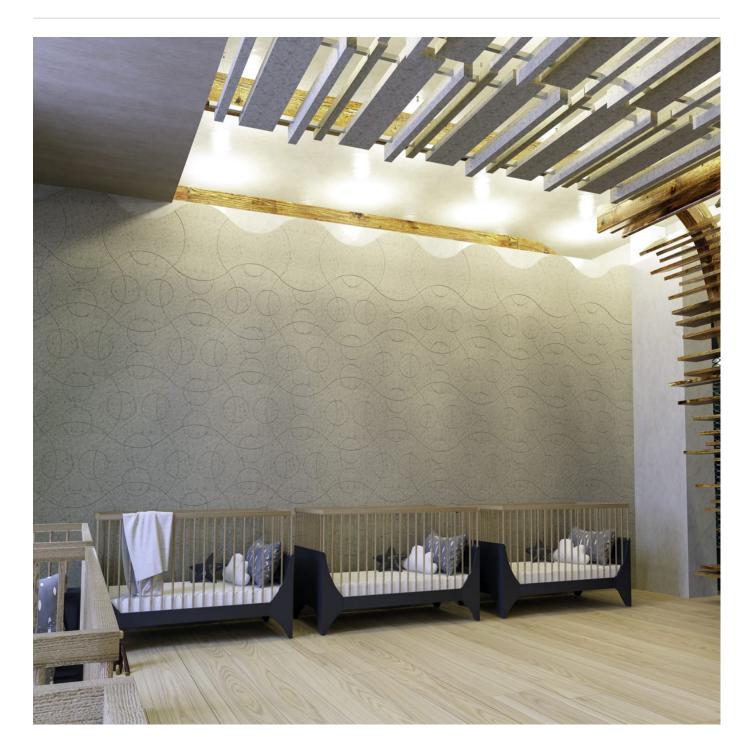

Tiles

Every line tells a story with Zintra Etch Tiles, Battleaxe. Sculptural, dynamic, and diverse in design, they inspire endless possibilities for dynamic arrangements and playful pattern exploration.

| <ul><li>✓ Bleach Cleanable</li><li>✓ Easy Clean</li></ul> | ✓ Acoustic                                                                                                                                                                                                                                                                                                                                                                               | ✓ Easy Install                                                                                      |
|-----------------------------------------------------------|------------------------------------------------------------------------------------------------------------------------------------------------------------------------------------------------------------------------------------------------------------------------------------------------------------------------------------------------------------------------------------------|-----------------------------------------------------------------------------------------------------|
| Description                                               | Zintra Etch Tiles, where acoustic absorption meets dynamic 3D design. Crafted<br>using a 3mm v-groove, the angled blade creates contemporary, design-led patterns<br>that add a touch of sophistication to any space. Whether you're aiming for a<br>progressive, modern interior or a welcoming atmosphere, Zintra Etch offers a range<br>of subtle textures to suit your design needs. |                                                                                                     |
|                                                           | Available in an extensive range of understated to statement Colours, Zintra Etch<br>Tiles offer a cost-effective solution to enhance both sound quality and visual<br>appeal in commercial, hospitality, and institutional interiors. Create calming<br>environments with these versatile tiles, which can be seamlessly integrated with<br>plain Zintra panels for a cohesive look.     |                                                                                                     |
|                                                           | Install either wall to wall or as fe<br>commercial, education or hospit                                                                                                                                                                                                                                                                                                                  | ature artwork to create an option suitable for any ality environment.                               |
|                                                           | Battleaxe*                                                                                                                                                                                                                                                                                                                                                                               |                                                                                                     |
|                                                           | A bold and impactful design. Wi<br>sense of power and visual intrig                                                                                                                                                                                                                                                                                                                      | th its sharp angles and bold forms, Battleaxe adds a<br>ue to any interior.                         |
|                                                           | Available in 15 designs                                                                                                                                                                                                                                                                                                                                                                  |                                                                                                     |
|                                                           |                                                                                                                                                                                                                                                                                                                                                                                          | Diamond*   Fluted   Herringbone*   Hexagon*  <br>k*   Shadow Box   Square*   Trapezium*   Triangle* |
|                                                           | * Notes designs available in bot                                                                                                                                                                                                                                                                                                                                                         | n Plain and Etch.                                                                                   |
|                                                           | Sold in sets.                                                                                                                                                                                                                                                                                                                                                                            |                                                                                                     |
|                                                           | Transform your space with style                                                                                                                                                                                                                                                                                                                                                          | and acoustic efficiency.                                                                            |
|                                                           | Not suitable as a free-standing                                                                                                                                                                                                                                                                                                                                                          | product.                                                                                            |
| How to Specify                                            | 1. Select Design                                                                                                                                                                                                                                                                                                                                                                         |                                                                                                     |
|                                                           | 2. Select Zintra Colour                                                                                                                                                                                                                                                                                                                                                                  |                                                                                                     |
| Composition                                               | Zintra Acoustic Panel - 100% Sc                                                                                                                                                                                                                                                                                                                                                          | lution Dyed (Colour Through) Polyester                                                              |
|                                                           | • 12mm (1/2") -Density 2.4 kg /ı                                                                                                                                                                                                                                                                                                                                                         | n² 0.5 lb/ft²                                                                                       |
|                                                           | • 24mm (1" ) - Density 3.6 kg /n                                                                                                                                                                                                                                                                                                                                                         | n² 0.75 lb/ft²                                                                                      |