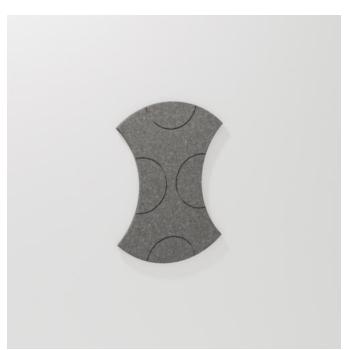

Tiles

Every line tells a story with Zintra Etch Tiles, Battleaxe. Sculptural, dynamic, and diverse in design, they inspire endless possibilities for dynamic arrangements and playful pattern exploration.

| <ul><li>✓ Bleach Cleanable</li><li>✓ Easy Clean</li></ul> | ✓ Acoustic                                                                                                                                                                                                                                                                                                                                                                               | ✓ Easy Install                                                                                      |
|-----------------------------------------------------------|------------------------------------------------------------------------------------------------------------------------------------------------------------------------------------------------------------------------------------------------------------------------------------------------------------------------------------------------------------------------------------------|-----------------------------------------------------------------------------------------------------|
| Description                                               | Zintra Etch Tiles, where acoustic absorption meets dynamic 3D design. Crafted<br>using a 3mm v-groove, the angled blade creates contemporary, design-led patterns<br>that add a touch of sophistication to any space. Whether you're aiming for a<br>progressive, modern interior or a welcoming atmosphere, Zintra Etch offers a range<br>of subtle textures to suit your design needs. |                                                                                                     |
|                                                           | Available in an extensive range of understated to statement Colours, Zintra Etch<br>Tiles offer a cost-effective solution to enhance both sound quality and visual<br>appeal in commercial, hospitality, and institutional interiors. Create calming<br>environments with these versatile tiles, which can be seamlessly integrated with<br>plain Zintra panels for a cohesive look.     |                                                                                                     |
|                                                           | Install either wall to wall or as fe<br>commercial, education or hospit                                                                                                                                                                                                                                                                                                                  | ature artwork to create an option suitable for any ality environment.                               |
|                                                           | Battleaxe*                                                                                                                                                                                                                                                                                                                                                                               |                                                                                                     |
|                                                           | A bold and impactful design. Wi<br>sense of power and visual intrig                                                                                                                                                                                                                                                                                                                      | th its sharp angles and bold forms, Battleaxe adds a<br>ue to any interior.                         |
|                                                           | Available in 15 designs                                                                                                                                                                                                                                                                                                                                                                  |                                                                                                     |
|                                                           |                                                                                                                                                                                                                                                                                                                                                                                          | Diamond*   Fluted   Herringbone*   Hexagon*  <br>k*   Shadow Box   Square*   Trapezium*   Triangle* |
|                                                           | * Notes designs available in bot                                                                                                                                                                                                                                                                                                                                                         | n Plain and Etch.                                                                                   |
|                                                           | Sold in sets.                                                                                                                                                                                                                                                                                                                                                                            |                                                                                                     |
|                                                           | Transform your space with style                                                                                                                                                                                                                                                                                                                                                          | and acoustic efficiency.                                                                            |
|                                                           | Not suitable as a free-standing                                                                                                                                                                                                                                                                                                                                                          | product.                                                                                            |
| How to Specify                                            | 1. Select Design                                                                                                                                                                                                                                                                                                                                                                         |                                                                                                     |
|                                                           | 2. Select Zintra Colour                                                                                                                                                                                                                                                                                                                                                                  |                                                                                                     |
| Composition                                               | Zintra Acoustic Panel - 100% Sc                                                                                                                                                                                                                                                                                                                                                          | lution Dyed (Colour Through) Polyester                                                              |
|                                                           | • 12mm (1/2") -Density 2.4 kg /ı                                                                                                                                                                                                                                                                                                                                                         | n² 0.5 lb/ft²                                                                                       |
|                                                           | • 24mm (1" ) - Density 3.6 kg /n                                                                                                                                                                                                                                                                                                                                                         | n² 0.75 lb/ft²                                                                                      |