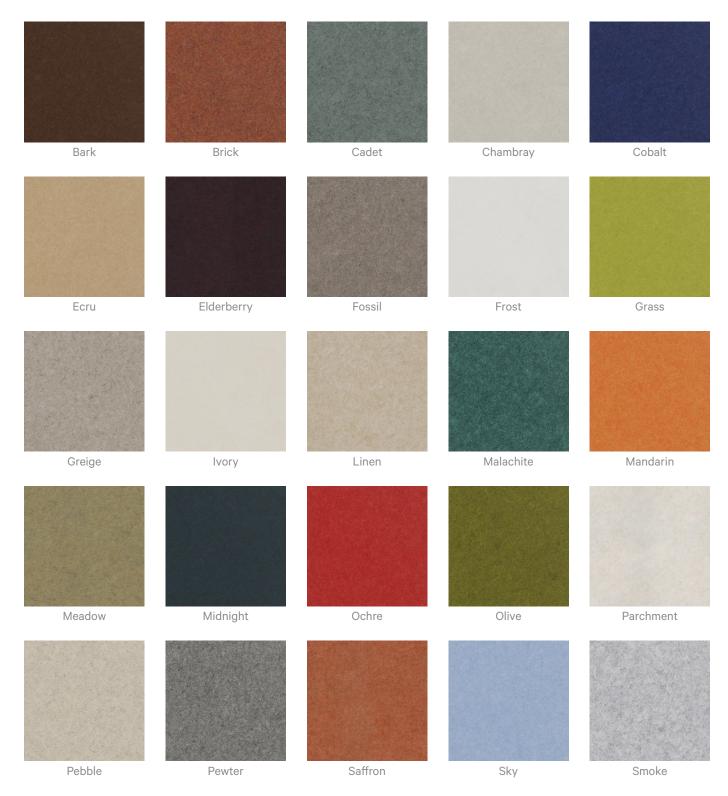

|
|                           |                                                                                                                                                                    |

| Customisable        | The Zintra Acoustic Solutions range is customisable to your project. Please get in touch with your local contact for details. |
|---------------------|-------------------------------------------------------------------------------------------------------------------------------|
| Additional Comments | <ul><li>NRC 0.45-0.75 Directly Mounted</li><li>Alpha-w Rating Directly Mounted 0.30-0.60</li></ul>                            |

Tiles

#### Color & Finish Options

#### Zintra 12mm Solid PET





Tiles



Eucalyptus

Ironbark

Merbau

Spotted Gum