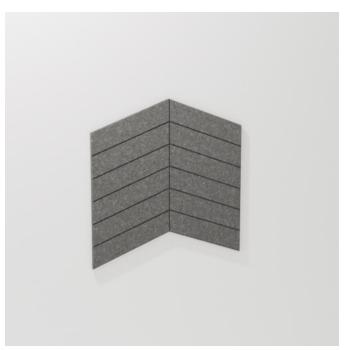

Tiles

Brand: **Zintra** 

Collections: Etch Tiles

Applications: Walls, Tiles

Tiles

Etch Tiles Chevron Detail

#### Chevron\*

With clean lines and geometric precision. This captivating pattern showcases a series of interlocking V-shaped lines, creating a visually dynamic and stylish design.

#### **Chevron:**

- 10 tiles / set, 2.9m<sup>2</sup> (31.7 SF)
- 600mm (23.62") h x 600mm (23.62") w