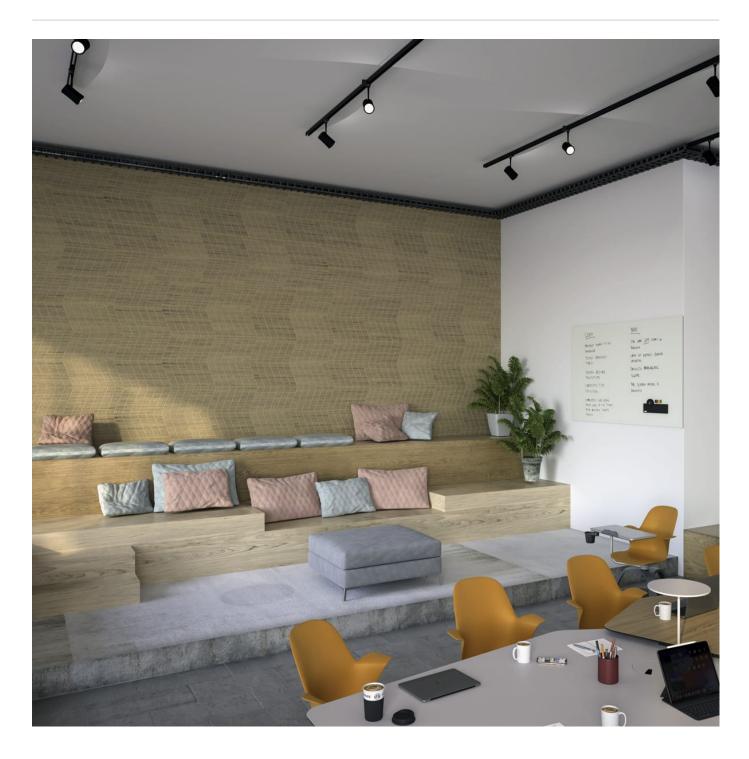

#### 12 Tile Assembly

Assembly Suggestions Etch Tiles Chevron

Tiles

Every line tells a story with Zintra Etch Tiles Chevron. Sculptural, dynamic, and diverse in design, they inspire endless possibilities for dynamic arrangements and playful pattern exploration.

Install either wall to wall or as feature artwork to create an option suitable for any commercial, education or hospitality environment.

#### Chevron\*

With clean lines and geometric precision. This captivating pattern showcases a series of interlocking V-shaped lines, creating a visually dynamic and stylish design.