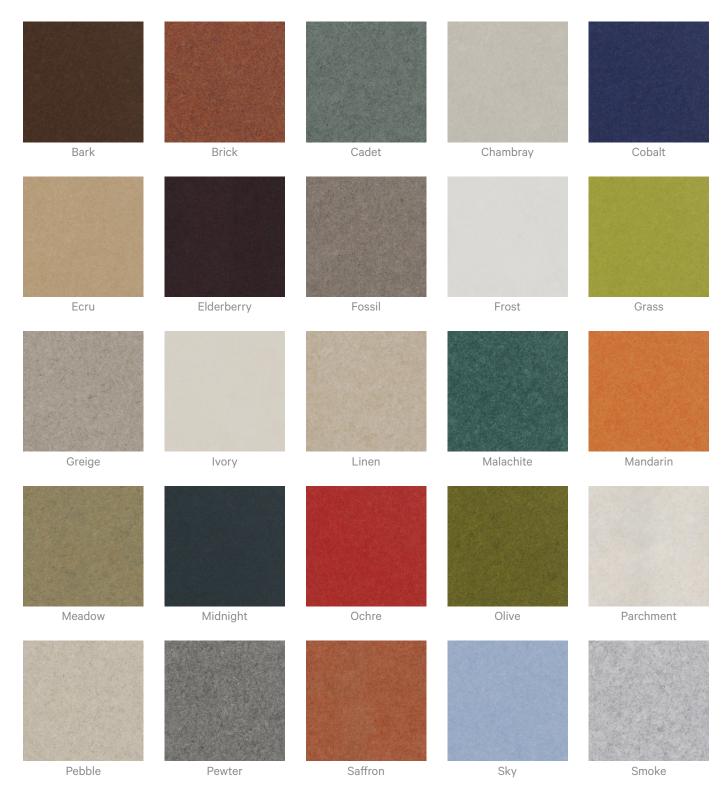

|
| Sustainability            | Zintra is made from 100% recyclable materials.                                                                                                                     |

| Customisable        | The Zintra Acoustic Solutions range is customisable to your project. Please get in touch with your local contact for details. |
|---------------------|-------------------------------------------------------------------------------------------------------------------------------|
| Additional Comments | <ul><li>NRC 0.45-0.75 Directly Mounted</li><li>Alpha-w Rating Directly Mounted 0.30-0.60</li></ul>                            |

Tiles

### Color & Finish Options

#### Zintra 12mm Solid PET





Tiles



Ironbark

Merbau

Spotted Gum