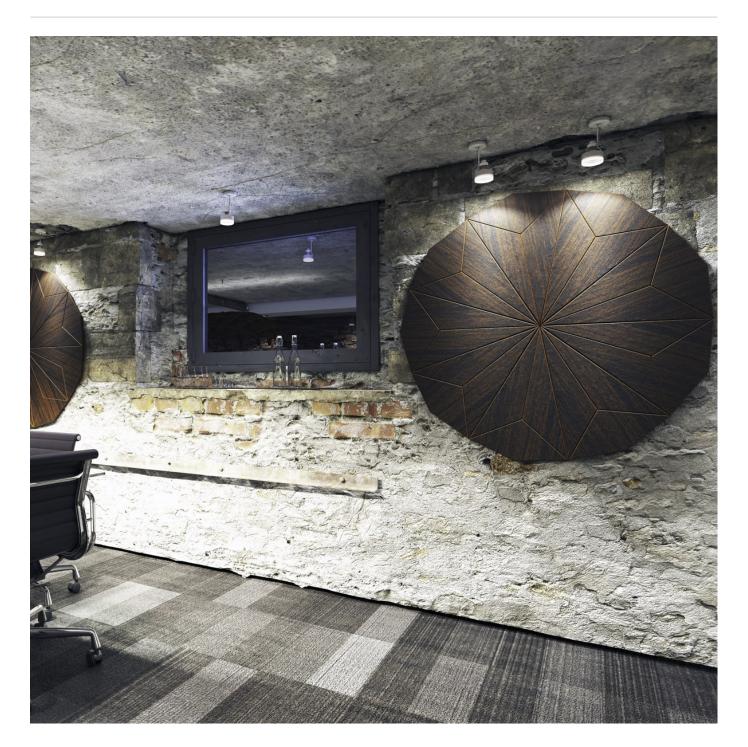

Tiles

Brand: **Zintra** Collections: **Etch Tiles** Applications: **Walls, Tiles** 

+1 855 922 7377 hello@zintraacoustic.com zintraacoustic.com

Tiles

Etch Tiles Diamond Detail

12 Tile Assembly

Assembly Suggestions Etch Tiles Diamond

Tiles

Every line tells a story with Zintra Etch Tiles, Diamond. Sculptural, dynamic, and diverse in design, they inspire endless possibilities for dynamic arrangements and playful pattern exploration.

| <ul><li>✓ Bleach Cleanable</li><li>✓ Easy Clean</li></ul> | ✓ Acoustic                                                                                                                                                                                                                                                                                                                                                                               | ✓ Easy Install                                                                                                                                       |
|-----------------------------------------------------------|------------------------------------------------------------------------------------------------------------------------------------------------------------------------------------------------------------------------------------------------------------------------------------------------------------------------------------------------------------------------------------------|------------------------------------------------------------------------------------------------------------------------------------------------------|
| Description                                               | Zintra Etch Tiles, where acoustic absorption meets dynamic 3D design. Crafted<br>using a 3mm v-groove, the angled blade creates contemporary, design-led patterns<br>that add a touch of sophistication to any space. Whether you're aiming for a<br>progressive, modern interior or a welcoming atmosphere, Zintra Etch offers a range<br>of subtle textures to suit your design needs. |                                                                                                                                                      |
|                                                           | Available in an extensive range of understated to statement Colours, Zintra Etch<br>Tiles offer a cost-effective solution to enhance both sound quality and visual<br>appeal in commercial, hospitality, and institutional interiors. Create calming<br>environments with these versatile tiles, which can be seamlessly integrated with<br>plain Zintra panels for a cohesive look.     |                                                                                                                                                      |
|                                                           | Install either wall to wall or as fe<br>commercial, education or hospi                                                                                                                                                                                                                                                                                                                   | eature artwork to create an option suitable for any tality environment.                                                                              |
|                                                           | Diamond*                                                                                                                                                                                                                                                                                                                                                                                 |                                                                                                                                                      |
|                                                           | striking and dynamic design. W                                                                                                                                                                                                                                                                                                                                                           | ing diamond-shaped tiles, creating a visually<br>ith their sleek lines and geometric precision,<br>nodern style and visual intrigue to any interior. |
|                                                           | Available in 15 designs                                                                                                                                                                                                                                                                                                                                                                  |                                                                                                                                                      |
|                                                           |                                                                                                                                                                                                                                                                                                                                                                                          | r   Diamond*   Fluted   Herringbone*   Hexagon*  <br>ık*   Shadow Box   Square*   Trapezium*   Triangle*                                             |
|                                                           | * Notes designs available in bot                                                                                                                                                                                                                                                                                                                                                         | h Plain and Etch.                                                                                                                                    |
|                                                           | Sold in sets.                                                                                                                                                                                                                                                                                                                                                                            |                                                                                                                                                      |
|                                                           | Transform your space with style                                                                                                                                                                                                                                                                                                                                                          | e and acoustic efficiency.                                                                                                                           |
|                                                           | Not suitable as a free-standing                                                                                                                                                                                                                                                                                                                                                          | product.                                                                                                                                             |
| How to Specify                                            | 1. Select Design                                                                                                                                                                                                                                                                                                                                                                         |                                                                                                                                                      |
|                                                           | 2. Select Zintra Colour                                                                                                                                                                                                                                                                                                                                                                  |                                                                                                                                                      |
| Composition                                               | Zintra Acoustic Panel - 100% So                                                                                                                                                                                                                                                                                                                                                          | olution Dyed (Colour Through) Polyester                                                                                                              |
|                                                           | • 12mm (1/2") -Density 2.4 kg /                                                                                                                                                                                                                                                                                                                                                          | m² 0.5 lb/ft²                                                                                                                                        |
|                                                           | • 24mm (1" ) - Density 3.6 kg /r                                                                                                                                                                                                                                                                                                                                                         | n² 0.75 lb/ft²                                                                                                                                       |