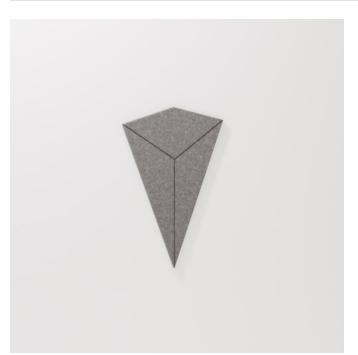

Tiles

Every line tells a story with Zintra Etch Tiles, Diamond. Sculptural, dynamic, and diverse in design, they inspire endless possibilities for dynamic arrangements and playful pattern exploration.

| <ul><li>✓ Bleach Cleanable</li><li>✓ Easy Clean</li></ul> | ✓ Acoustic                                                                                                                                                                                                                                                                                                                                                                               | ✓ Easy Install                                                                                                                                       |
|-----------------------------------------------------------|------------------------------------------------------------------------------------------------------------------------------------------------------------------------------------------------------------------------------------------------------------------------------------------------------------------------------------------------------------------------------------------|------------------------------------------------------------------------------------------------------------------------------------------------------|
| Description                                               | Zintra Etch Tiles, where acoustic absorption meets dynamic 3D design. Crafted<br>using a 3mm v-groove, the angled blade creates contemporary, design-led patterns<br>that add a touch of sophistication to any space. Whether you're aiming for a<br>progressive, modern interior or a welcoming atmosphere, Zintra Etch offers a range<br>of subtle textures to suit your design needs. |                                                                                                                                                      |
|                                                           | Available in an extensive range of understated to statement Colours, Zintra Etch<br>Tiles offer a cost-effective solution to enhance both sound quality and visual<br>appeal in commercial, hospitality, and institutional interiors. Create calming<br>environments with these versatile tiles, which can be seamlessly integrated with<br>plain Zintra panels for a cohesive look.     |                                                                                                                                                      |
|                                                           | Install either wall to wall or as fe<br>commercial, education or hospi                                                                                                                                                                                                                                                                                                                   | eature artwork to create an option suitable for any tality environment.                                                                              |
|                                                           | Diamond*                                                                                                                                                                                                                                                                                                                                                                                 |                                                                                                                                                      |
|                                                           | striking and dynamic design. W                                                                                                                                                                                                                                                                                                                                                           | ing diamond-shaped tiles, creating a visually<br>ith their sleek lines and geometric precision,<br>nodern style and visual intrigue to any interior. |
|                                                           | Available in 15 designs                                                                                                                                                                                                                                                                                                                                                                  |                                                                                                                                                      |
|                                                           |                                                                                                                                                                                                                                                                                                                                                                                          | r   Diamond*   Fluted   Herringbone*   Hexagon*  <br>ık*   Shadow Box   Square*   Trapezium*   Triangle*                                             |
|                                                           | * Notes designs available in bot                                                                                                                                                                                                                                                                                                                                                         | h Plain and Etch.                                                                                                                                    |
|                                                           | Sold in sets.                                                                                                                                                                                                                                                                                                                                                                            |                                                                                                                                                      |
|                                                           | Transform your space with style                                                                                                                                                                                                                                                                                                                                                          | e and acoustic efficiency.                                                                                                                           |
|                                                           | Not suitable as a free-standing                                                                                                                                                                                                                                                                                                                                                          | product.                                                                                                                                             |
| How to Specify                                            | 1. Select Design                                                                                                                                                                                                                                                                                                                                                                         |                                                                                                                                                      |
|                                                           | 2. Select Zintra Colour                                                                                                                                                                                                                                                                                                                                                                  |                                                                                                                                                      |
| Composition                                               | Zintra Acoustic Panel - 100% So                                                                                                                                                                                                                                                                                                                                                          | olution Dyed (Colour Through) Polyester                                                                                                              |
|                                                           | • 12mm (1/2") -Density 2.4 kg /                                                                                                                                                                                                                                                                                                                                                          | m² 0.5 lb/ft²                                                                                                                                        |
|                                                           | • 24mm (1" ) - Density 3.6 kg /r                                                                                                                                                                                                                                                                                                                                                         | n² 0.75 lb/ft²                                                                                                                                       |

Tiles

| Warranty                  | Visit FAQ for more details.                                                                                                                                        |
|---------------------------|--------------------------------------------------------------------------------------------------------------------------------------------------------------------|
|                           | Always test in an inconspicuous area first and if you don't see the expected results, contact us.                                                                  |
|                           | For difficult stains, use a solution of household bleach (10% bleach / 90% water). To remove the bleach, repeat using a clean, water dampened cloth, then pat dry. |
|                           | Dab Zintra with a damp clean cloth and mild solution of liquid detergent and warm water. Repeat using only clean water, then pat dry with a lint free cloth.       |
| Care Instructions         | Vacuum to remove dust.                                                                                                                                             |
| Suggested<br>Installation | Go to Technical Documents and download the Installation Guide for more details.                                                                                    |
|                           | Go to the Technical Documents and download the Installation Guide for more details.                                                                                |
|                           | • Arrange as required.                                                                                                                                             |
|                           | <ul> <li>Supplied as a set of individual tiles.</li> </ul>                                                                                                         |
| Assembly & Delivery       | Ships Flat Packed.                                                                                                                                                 |
| Supplied As               | • Diamond 20 Tiles / set, 2.4m² (25.8 SF)                                                                                                                          |
| Fire Rating               | ASTM-E84 – Class A classification<br>AS ISO 9705 – 2003 – Group 1 classification<br>EN-13501 – B-s2-d0 classification                                              |
|                           | • 600mm (23.62") h x 400mm (15.75") w                                                                                                                              |
|                           | • 20 tiles / set, 2.4m² (25.8 SF)                                                                                                                                  |
| Dimensions                | Diamond:                                                                                                                                                           |
|                           | • 5% polylactic acid (PLA)                                                                                                                                         |
|                           | 35% pre-consumer recycled content from PET chips                                                                                                                   |
|                           | <ul> <li>60% post-consumer recycled content from PET bottles.</li> </ul>                                                                                           |
| Sustainability            | Zintra is made from 100% recyclable materials.                                                                                                                     |