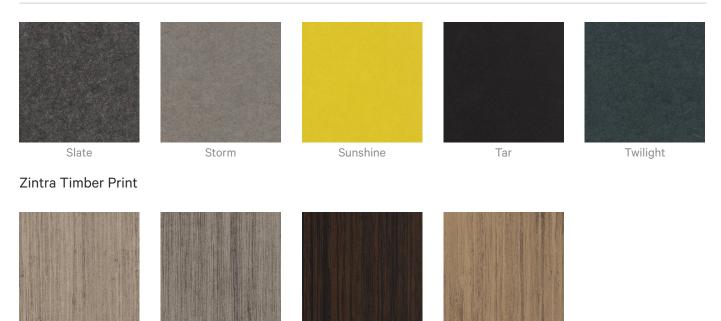

|

Tiles

| Customisable        | The Zintra Acoustic Solutions range is customisable to your project. Please get in touch with your local contact for details. |  |
|---------------------|-------------------------------------------------------------------------------------------------------------------------------|--|
| Additional Comments | <ul> <li>NRC 0.45-0.75 Directly Mounted</li> <li>Alpha-w Rating Directly Mounted 0.30-0.60</li> </ul>                         |  |
|                     |                                                                                                                               |  |

Tiles

#### Color & Finish Options

#### Zintra 12mm Solid PET





Tiles



Eucalyptus

Ironbark

Merbau

Spotted Gum