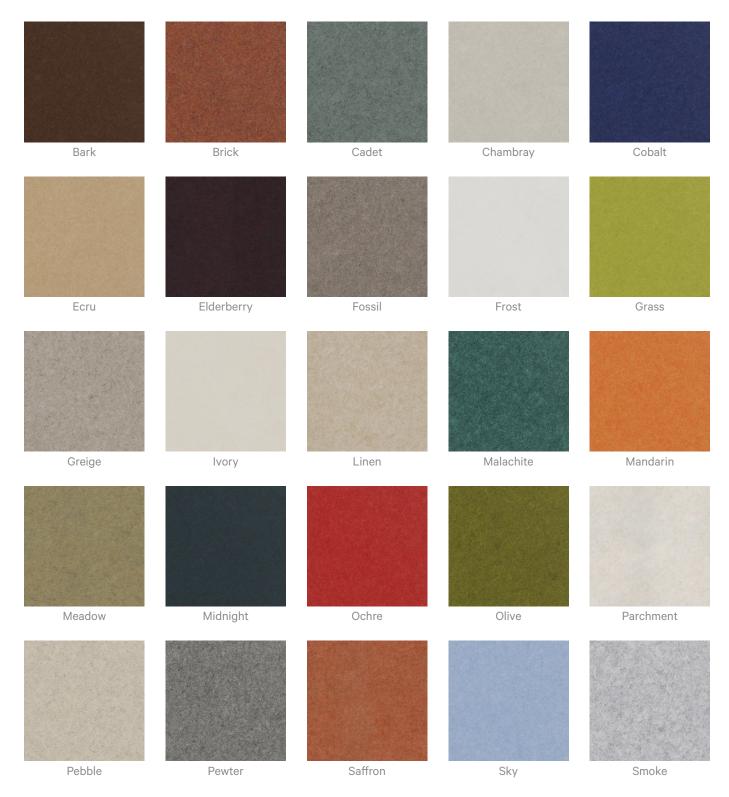

|

Tiles

| Customisable        | The Zintra Acoustic Solutions range is customisable to your project. Please get in touch with your local contact for details. |  |
|---------------------|-------------------------------------------------------------------------------------------------------------------------------|--|
| Additional Comments | <ul> <li>NRC 0.45-0.75 Directly Mounted</li> <li>Alpha-w Rating Directly Mounted 0.30-0.60</li> </ul>                         |  |
|                     |                                                                                                                               |  |

Tiles

#### Color & Finish Options

#### Zintra 12mm Solid PET





Tiles



Eucalyptus

Ironbark

Merbau

Spotted Gum