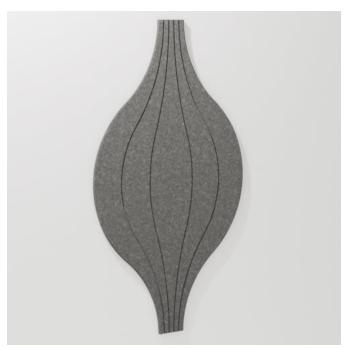

#### Hourglass\*

This captivating pattern showcases a series of interlocking hourglass figures. With its sleek lines and balanced symmetry, Hourglass adds a sense of movement and visual interest.

#### **Hourglass:**

- 5 tiles / set, 2m<sup>2</sup> (21.8 SF)
- 1163mm (45.78") h x 600mm (23.62") w