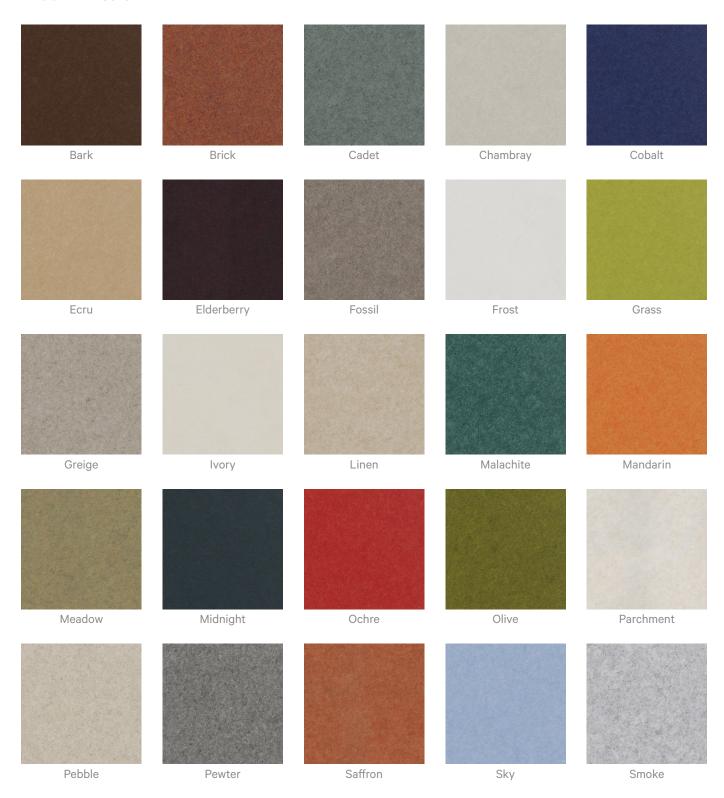

dust.

Dab Zintra with a damp clean cloth and mild solution of liquid detergent and warm water. Repeat using only clean water, then pat dry with a lint free cloth.

For difficult stains, use a solution of household bleach (10% bleach / 90% water). To remove the bleach, repeat using a clean, water dampened cloth, then pat dry.

Always test in an inconspicuous area first and if you don't see the expected results, contact us.

#### Warranty

Visit FAQ for more details.



Tiles

#### Customisable

The Zintra Acoustic Solutions range is customisable to your project. Please get in touch with your local contact for details.

### **Additional Comments**

- NRC 0.45-0.75 Directly Mounted
- Alpha-w Rating Directly Mounted 0.30-0.60



5 of 7

### Color & Finish Options

#### Zintra 12mm Solid PET







Tiles





Storm







Zintra Timber Print









Eucalyptus

Ironbark

Merbau

Spotted Gum