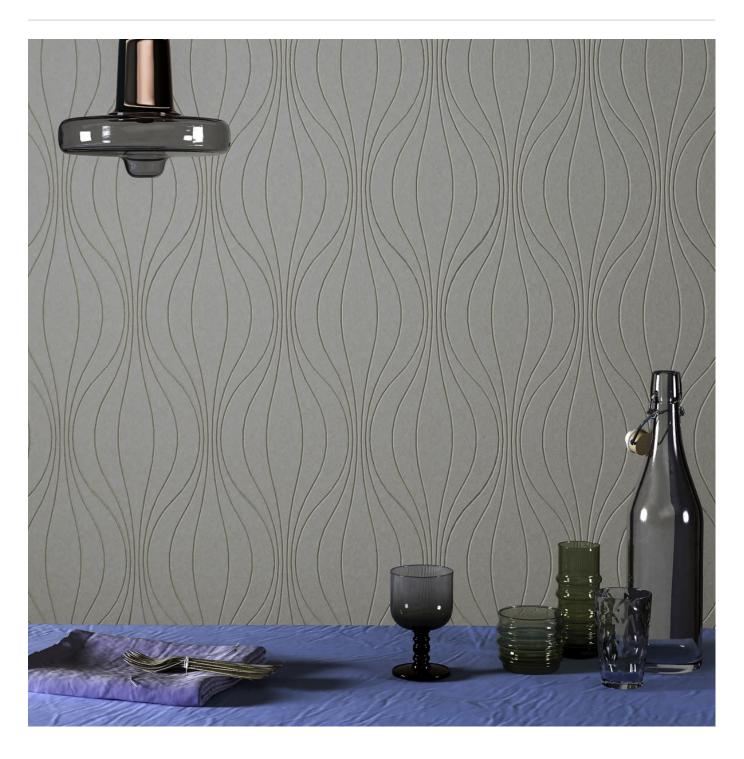

#### 20 Tile Assembly

Assembly Suggestions Etch Tiles Hourglass

Tiles

Every line tells a story with Zintra Etch Tiles, Hourglass. Sculptural, dynamic, and diverse in design, they inspire endless possibilities for dynamic arrangements and playful pattern exploration.

Install either wall to wall or as feature artwork to create an option suitable for any commercial, education or hospitality environment.

#### Hourglass\*

This captivating pattern showcases a series of interlocking hourglass figures. With its sleek lines and balanced symmetry, Hourglass adds a sense of movement and visual interest.