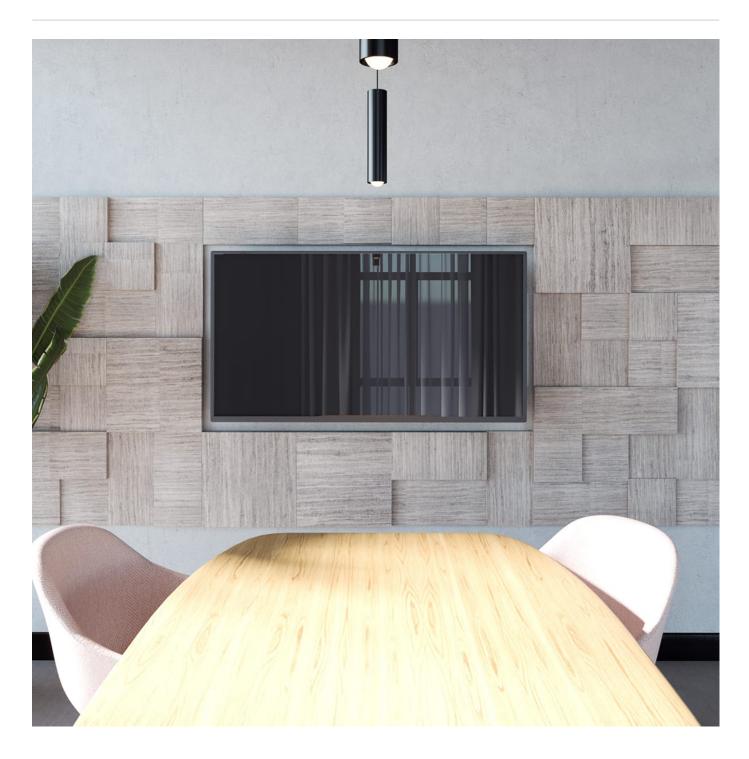

Tiles

Brand: **Zintra** 

Collections: Box Tiles

Applications: Walls, Ceilings

Tiles

Discover the dynamic solution of Zintra Rectangular Box Tiles for superior acoustics. Experience acoustic benefits alongside texture and definition.

| <ul><li>✓ Bleach Cleanable</li><li>✓ Easy Clean</li></ul> | ✓ Acoustic                                                                                                                                                                                                                                                                                                                                                                                                                        | ✓ Easy Install                                                                                       |
|-----------------------------------------------------------|-----------------------------------------------------------------------------------------------------------------------------------------------------------------------------------------------------------------------------------------------------------------------------------------------------------------------------------------------------------------------------------------------------------------------------------|------------------------------------------------------------------------------------------------------|
| Description                                               | Zintra's Box Tiles go beyond just covering walls—they add texture, depth, and striking definition to any space, whilst providing superior acoustic benefits. With a range of standard sizes and depths, as well as large format you can tailor your design to suit your space perfectly.                                                                                                                                          |                                                                                                      |
|                                                           | Whether you're envisioning a seamless wall-to-wall installation or a striking acoustic feature, Box Tiles offer unparalleled flexibility. Perfect for commercial, hospitality, and institutional settings, they effortlessly blend style with functionality, enhancing every inch of your space.                                                                                                                                  |                                                                                                      |
|                                                           | Rectangle                                                                                                                                                                                                                                                                                                                                                                                                                         |                                                                                                      |
|                                                           | Inspired by the timeless elegance of rectangles, Rectangle brings a touch of geometric precision and modern style to your space. This captivating design creates a visually striking and dynamic design. With its clean lines and balanced symmetry, Rectangle adds a sense of structure and visual interest to any interior. Easy to layout, mix and match, and install, their versatility is an effective addition to any wall. |                                                                                                      |
|                                                           | <b>Available in 5 other great designs</b> , in various sizes and depths (refer to dimensions for size specific information)                                                                                                                                                                                                                                                                                                       |                                                                                                      |
|                                                           | Diamond   Emerald   Hex   Pitched   Square   Rectangle                                                                                                                                                                                                                                                                                                                                                                            |                                                                                                      |
|                                                           |                                                                                                                                                                                                                                                                                                                                                                                                                                   | e ambiance of a restaurant, hotel, or office space,<br>choice, delivering both captivating style and |
|                                                           | Available in the full Zintra Colour range including digital print                                                                                                                                                                                                                                                                                                                                                                 |                                                                                                      |
|                                                           | Not suitable as a free-standing product.                                                                                                                                                                                                                                                                                                                                                                                          |                                                                                                      |
| How to Specify                                            | 1. Select Design                                                                                                                                                                                                                                                                                                                                                                                                                  |                                                                                                      |
|                                                           | 2. Select Zintra Colour                                                                                                                                                                                                                                                                                                                                                                                                           |                                                                                                      |

#### **Rectangle 8x16**

- 14 tiles / set, 1.16m<sup>2</sup> (12.44 SF)
- 203mm (8") w x 406mm (16") h
- Available in 38mm (1.5"), 57mm (2.3"), 76mm (3") d/tile