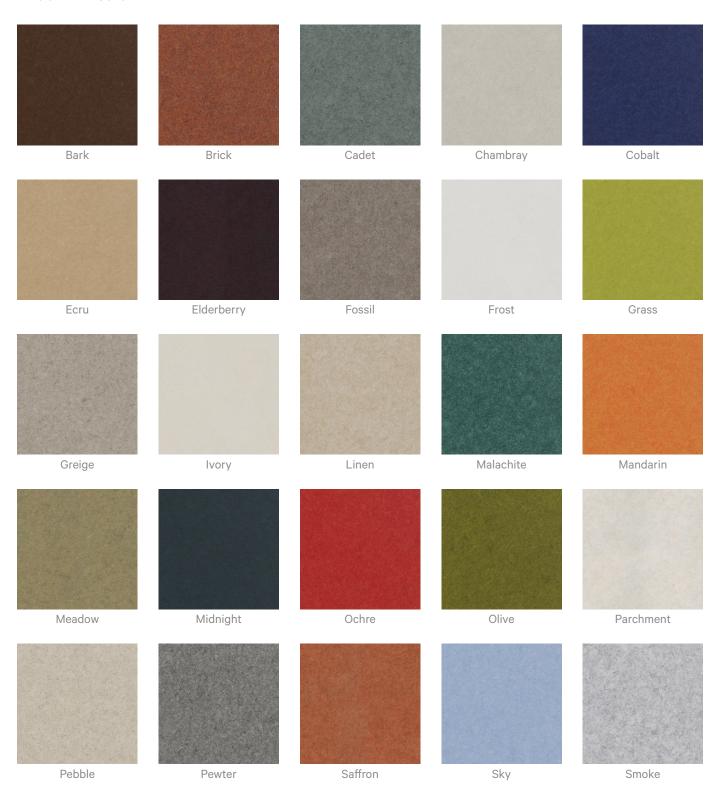

## Color & Finish Options

#### Zintra 12mm Solid PET

Acoustic Sticks

Raku Luster

Raku Jade

Concrete Dark Tint

Concrete Polished

Concrete Cast

Acoustic Sticks