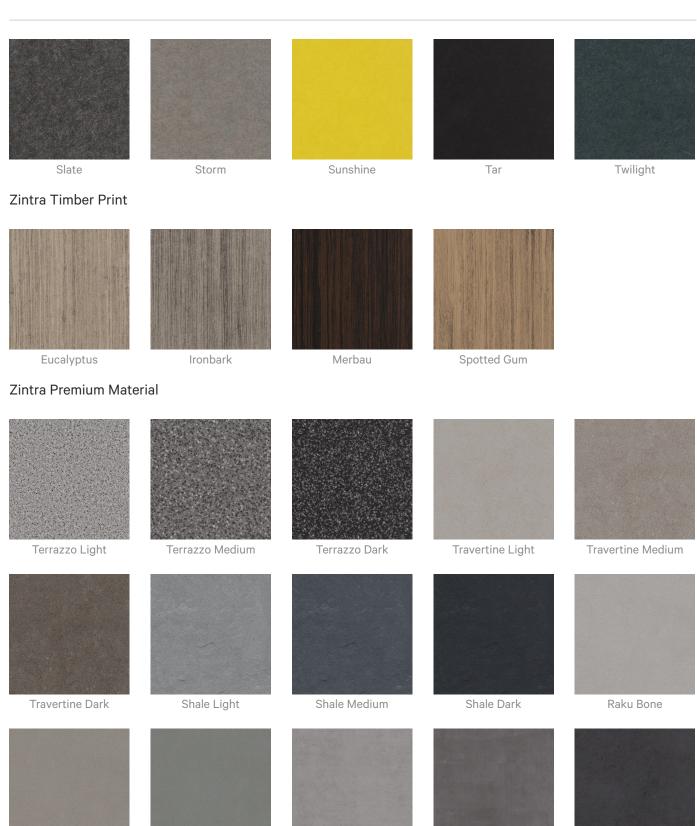

## Color & Finish Options

#### Zintra 12mm Solid PET

Acoustic Sticks

Raku Luster

Raku Jade

Concrete Dark Tint

Concrete Polished

Concrete Cast

Acoustic Sticks