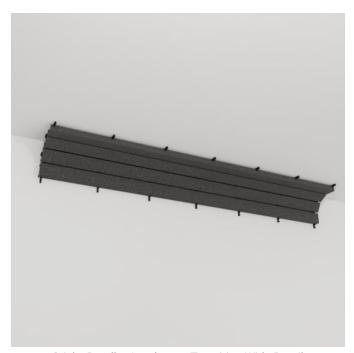

Sticks Bundles Landscape Transition Narrow Detail

Acoustic Sticks

Sticks Bundles Landscape Transition Wide Detail

Acoustic Sticks

Seamless corner transitions are possible with the use of purpose designed Sticks Transition, designed to join bundles at inside corners.