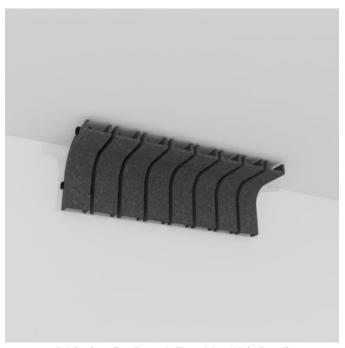

Sticks Bundles Landscape Transition Narrow Detail

Acoustic Sticks

Sticks Bundles Landscape Transition Wide Detail

Acoustic Sticks

Seamless corner transitions are possible with the use of purpose designed Sticks Transition, designed to join bundles at inside corners.

| <ul><li>✓ Acoustic</li><li>✓ Easy Install</li></ul>                                                                       | ✓ Bleach Cleanable                                                                                                                                                                                                                                                                                                                                    | ✓ Easy Clean                        |  |                                                                                                                                                                                                                                                                                                  |  |
|---------------------------------------------------------------------------------------------------------------------------|-------------------------------------------------------------------------------------------------------------------------------------------------------------------------------------------------------------------------------------------------------------------------------------------------------------------------------------------------------|-------------------------------------|--|--------------------------------------------------------------------------------------------------------------------------------------------------------------------------------------------------------------------------------------------------------------------------------------------------|--|
| Description                                                                                                               | Zintra Sticks are a versatile range of fabricated acoustic sticks designed for easy installation in any space.                                                                                                                                                                                                                                        |                                     |  |                                                                                                                                                                                                                                                                                                  |  |
|                                                                                                                           | Seamless corner transitions are possible with the use of purpose designed <b>Sticks Transition.</b> Designed to join bundles at inside corners and available in Landscape or Portrait.  Additionally, a selection of Sticks are available to address trim, and corners, ensuring a comprehensive solution tailored to your space. <b>Sticks Trim:</b> |                                     |  |                                                                                                                                                                                                                                                                                                  |  |
|                                                                                                                           |                                                                                                                                                                                                                                                                                                                                                       |                                     |  | Zintra Sticks are impeccably finished around windows, doors, ceiling services and GPOs with our Sticks Trim. Supplied as a separate right-angle piece, Sticks Trim is easily cut in the field to mitre or butt join and glue to Sticks sets to provide a matching Timber finish to exposed ends. |  |
|                                                                                                                           |                                                                                                                                                                                                                                                                                                                                                       |                                     |  | Sticks External Corner:                                                                                                                                                                                                                                                                          |  |
| A purpose designed transition piece that seamlessly deals with the corners of a wall. Available in Landscape or Portrait. |                                                                                                                                                                                                                                                                                                                                                       |                                     |  |                                                                                                                                                                                                                                                                                                  |  |
|                                                                                                                           | Choose from one of our 12 vibrant po                                                                                                                                                                                                                                                                                                                  | wdercoat colors (additional charge) |  |                                                                                                                                                                                                                                                                                                  |  |
| How to Specify                                                                                                            | 1. Wide or Narrow Sticks                                                                                                                                                                                                                                                                                                                              |                                     |  |                                                                                                                                                                                                                                                                                                  |  |
|                                                                                                                           | 2. Select Zintra colour                                                                                                                                                                                                                                                                                                                               |                                     |  |                                                                                                                                                                                                                                                                                                  |  |
| Composition                                                                                                               | Zintra Acoustic Panel - 100% Solution                                                                                                                                                                                                                                                                                                                 | n Dyed (Colour Through) Polyester   |  |                                                                                                                                                                                                                                                                                                  |  |
|                                                                                                                           | 12mm (1/2") - Density 2.4 kg /m² 0.5 lb/ft²                                                                                                                                                                                                                                                                                                           |                                     |  |                                                                                                                                                                                                                                                                                                  |  |
| Sustainability                                                                                                            | Zintra is made from 100% recyclable materials.                                                                                                                                                                                                                                                                                                        |                                     |  |                                                                                                                                                                                                                                                                                                  |  |
|                                                                                                                           | • 60% post-consumer recycled content from PET bottles.                                                                                                                                                                                                                                                                                                |                                     |  |                                                                                                                                                                                                                                                                                                  |  |
|                                                                                                                           | • 35% pre-consumer recycled content from PET chips                                                                                                                                                                                                                                                                                                    |                                     |  |                                                                                                                                                                                                                                                                                                  |  |
|                                                                                                                           | • 5% polylactic acid (PLA)                                                                                                                                                                                                                                                                                                                            |                                     |  |                                                                                                                                                                                                                                                                                                  |  |
|                                                                                                                           |                                                                                                                                                                                                                                                                                                                                                       |                                     |  |                                                                                                                                                                                                                                                                                                  |  |

### **Landscape Transition:**

- Narrow Set |2745mm (108") w x 296mm (11.67") h
- Wide Set |2745mm (108") w x 326mm (12.83") h

#### **Portrait Transition:**

- Narrow Set | 289mm (11.37") h x 953mm (37.5") w
- **Wide** Set | 289mm (11.37") h x 953mm (37.5") w