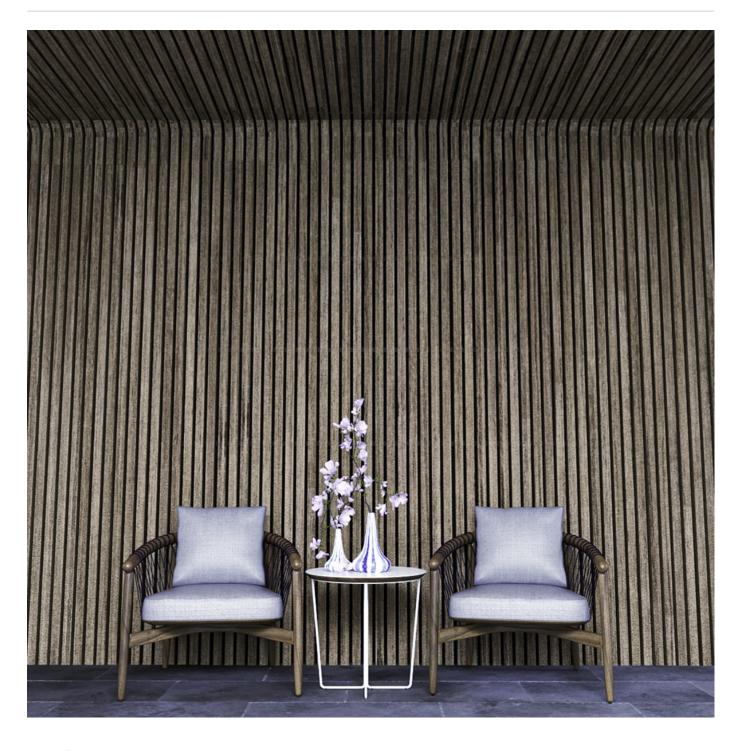

1 of 11

Brand: Zintra

Applications: Ceilings, Walls, Wall To Ceiling

Acoustic Sticks

Sticks Bundles Transition Narrow 2

Sticks Bundles Portrait Transition Narrow Detail

Sticks Bundles Portrait Transition Wide Detail

Sticks Bundles Landscape Transition Narrow Detail

Acoustic Sticks

Sticks Bundles Landscape Transition Wide Detail

Acoustic Sticks

Seamless corner transitions are possible with the use of purpose designed Sticks Transition, designed to join bundles at inside corners.

| <ul><li>✓ Acoustic</li><li>✓ Easy Install</li></ul>                                                                       | ✓ Bleach Cleanable                                                                                                                                                                                                                                                                                                                                    | ✓ Easy Clean                        |  |                                                                                                                                                                                                                                                                                                  |  |
|---------------------------------------------------------------------------------------------------------------------------|-------------------------------------------------------------------------------------------------------------------------------------------------------------------------------------------------------------------------------------------------------------------------------------------------------------------------------------------------------|-------------------------------------|--|--------------------------------------------------------------------------------------------------------------------------------------------------------------------------------------------------------------------------------------------------------------------------------------------------|--|
| Description                                                                                                               | Zintra Sticks are a versatile range of fabricated acoustic sticks designed for easy installation in any space.                                                                                                                                                                                                                                        |                                     |  |                                                                                                                                                                                                                                                                                                  |  |
|                                                                                                                           | Seamless corner transitions are possible with the use of purpose designed <b>Sticks Transition.</b> Designed to join bundles at inside corners and available in Landscape or Portrait.  Additionally, a selection of Sticks are available to address trim, and corners, ensuring a comprehensive solution tailored to your space. <b>Sticks Trim:</b> |                                     |  |                                                                                                                                                                                                                                                                                                  |  |
|                                                                                                                           |                                                                                                                                                                                                                                                                                                                                                       |                                     |  | Zintra Sticks are impeccably finished around windows, doors, ceiling services and GPOs with our Sticks Trim. Supplied as a separate right-angle piece, Sticks Trim is easily cut in the field to mitre or butt join and glue to Sticks sets to provide a matching Timber finish to exposed ends. |  |
|                                                                                                                           |                                                                                                                                                                                                                                                                                                                                                       |                                     |  | Sticks External Corner:                                                                                                                                                                                                                                                                          |  |
| A purpose designed transition piece that seamlessly deals with the corners of a wall. Available in Landscape or Portrait. |                                                                                                                                                                                                                                                                                                                                                       |                                     |  |                                                                                                                                                                                                                                                                                                  |  |
|                                                                                                                           | Choose from one of our 12 vibrant po                                                                                                                                                                                                                                                                                                                  | wdercoat colors (additional charge) |  |                                                                                                                                                                                                                                                                                                  |  |
| How to Specify                                                                                                            | 1. Wide or Narrow Sticks                                                                                                                                                                                                                                                                                                                              |                                     |  |                                                                                                                                                                                                                                                                                                  |  |
|                                                                                                                           | 2. Select Zintra colour                                                                                                                                                                                                                                                                                                                               |                                     |  |                                                                                                                                                                                                                                                                                                  |  |
| Composition                                                                                                               | Zintra Acoustic Panel - 100% Solution                                                                                                                                                                                                                                                                                                                 | n Dyed (Colour Through) Polyester   |  |                                                                                                                                                                                                                                                                                                  |  |
|                                                                                                                           | 12mm (1/2") - Density 2.4 kg /m² 0.5 lb/ft²                                                                                                                                                                                                                                                                                                           |                                     |  |                                                                                                                                                                                                                                                                                                  |  |
| Sustainability                                                                                                            | Zintra is made from 100% recyclable materials.                                                                                                                                                                                                                                                                                                        |                                     |  |                                                                                                                                                                                                                                                                                                  |  |
|                                                                                                                           | • 60% post-consumer recycled content from PET bottles.                                                                                                                                                                                                                                                                                                |                                     |  |                                                                                                                                                                                                                                                                                                  |  |
|                                                                                                                           | • 35% pre-consumer recycled content from PET chips                                                                                                                                                                                                                                                                                                    |                                     |  |                                                                                                                                                                                                                                                                                                  |  |
|                                                                                                                           | • 5% polylactic acid (PLA)                                                                                                                                                                                                                                                                                                                            |                                     |  |                                                                                                                                                                                                                                                                                                  |  |
|                                                                                                                           |                                                                                                                                                                                                                                                                                                                                                       |                                     |  |                                                                                                                                                                                                                                                                                                  |  |