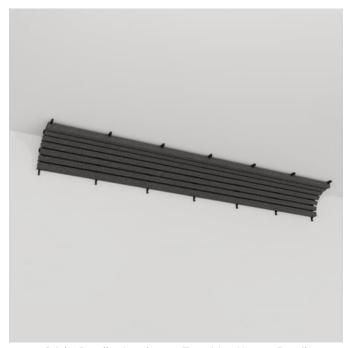

1 of 11

Brand: Zintra

Applications: Ceilings, Walls, Wall To Ceiling

Acoustic Sticks

Sticks Bundles Transition Narrow 2

Sticks Bundles Portrait Transition Narrow Detail

Sticks Bundles Portrait Transition Wide Detail

Sticks Bundles Landscape Transition Narrow Detail

Acoustic Sticks

Sticks Bundles Landscape Transition Wide Detail

Acoustic Sticks

Seamless corner transitions are possible with the use of purpose designed Sticks Transition, designed to join bundles at inside corners.