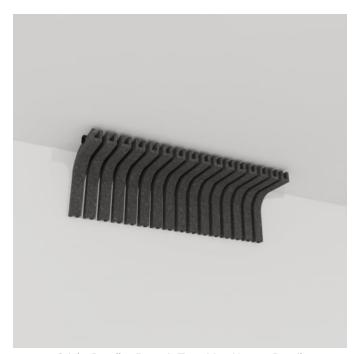

Sticks Bundles Landscape Transition Narrow Detail

Acoustic Sticks

Sticks Bundles Landscape Transition Wide Detail

Acoustic Sticks

Seamless corner transitions are possible with the use of purpose designed Sticks Transition, designed to join bundles at inside corners.

| <ul><li>✓ Acoustic</li><li>✓ Easy Install</li></ul>                                                                       | ✓ Bleach Cleanable                                                                                                                                                                                                                                                                                                                                    | ✓ Easy Clean                        |  |                                                                                                                                                                                                                                                                                                  |  |
|---------------------------------------------------------------------------------------------------------------------------|-------------------------------------------------------------------------------------------------------------------------------------------------------------------------------------------------------------------------------------------------------------------------------------------------------------------------------------------------------|-------------------------------------|--|--------------------------------------------------------------------------------------------------------------------------------------------------------------------------------------------------------------------------------------------------------------------------------------------------|--|
| Description                                                                                                               | Zintra Sticks are a versatile range of fabricated acoustic sticks designed for easy installation in any space.                                                                                                                                                                                                                                        |                                     |  |                                                                                                                                                                                                                                                                                                  |  |
|                                                                                                                           | Seamless corner transitions are possible with the use of purpose designed <b>Sticks Transition.</b> Designed to join bundles at inside corners and available in Landscape or Portrait.  Additionally, a selection of Sticks are available to address trim, and corners, ensuring a comprehensive solution tailored to your space. <b>Sticks Trim:</b> |                                     |  |                                                                                                                                                                                                                                                                                                  |  |
|                                                                                                                           |                                                                                                                                                                                                                                                                                                                                                       |                                     |  | Zintra Sticks are impeccably finished around windows, doors, ceiling services and GPOs with our Sticks Trim. Supplied as a separate right-angle piece, Sticks Trim is easily cut in the field to mitre or butt join and glue to Sticks sets to provide a matching Timber finish to exposed ends. |  |
|                                                                                                                           |                                                                                                                                                                                                                                                                                                                                                       |                                     |  | Sticks External Corner:                                                                                                                                                                                                                                                                          |  |
| A purpose designed transition piece that seamlessly deals with the corners of a wall. Available in Landscape or Portrait. |                                                                                                                                                                                                                                                                                                                                                       |                                     |  |                                                                                                                                                                                                                                                                                                  |  |
|                                                                                                                           | Choose from one of our 12 vibrant po                                                                                                                                                                                                                                                                                                                  | wdercoat colors (additional charge) |  |                                                                                                                                                                                                                                                                                                  |  |
| How to Specify                                                                                                            | 1. Wide or Narrow Sticks                                                                                                                                                                                                                                                                                                                              |                                     |  |                                                                                                                                                                                                                                                                                                  |  |
|                                                                                                                           | 2. Select Zintra colour                                                                                                                                                                                                                                                                                                                               |                                     |  |                                                                                                                                                                                                                                                                                                  |  |
| Composition                                                                                                               | Zintra Acoustic Panel - 100% Solution                                                                                                                                                                                                                                                                                                                 | n Dyed (Colour Through) Polyester   |  |                                                                                                                                                                                                                                                                                                  |  |
|                                                                                                                           | 12mm (1/2") - Density 2.4 kg /m² 0.5 lb/ft²                                                                                                                                                                                                                                                                                                           |                                     |  |                                                                                                                                                                                                                                                                                                  |  |
| Sustainability                                                                                                            | Zintra is made from 100% recyclable materials.                                                                                                                                                                                                                                                                                                        |                                     |  |                                                                                                                                                                                                                                                                                                  |  |
|                                                                                                                           | • 60% post-consumer recycled content from PET bottles.                                                                                                                                                                                                                                                                                                |                                     |  |                                                                                                                                                                                                                                                                                                  |  |
|                                                                                                                           | • 35% pre-consumer recycled content from PET chips                                                                                                                                                                                                                                                                                                    |                                     |  |                                                                                                                                                                                                                                                                                                  |  |
|                                                                                                                           | • 5% polylactic acid (PLA)                                                                                                                                                                                                                                                                                                                            |                                     |  |                                                                                                                                                                                                                                                                                                  |  |
|                                                                                                                           |                                                                                                                                                                                                                                                                                                                                                       |                                     |  |                                                                                                                                                                                                                                                                                                  |  |

### **Landscape Transition:**

- Narrow Set |2745mm (108") w x 296mm (11.67") h
- Wide Set |2745mm (108") w x 326mm (12.83") h

#### **Portrait Transition:**

- Narrow Set | 289mm (11.37") h x 953mm (37.5") w
- **Wide** Set | 289mm (11.37") h x 953mm (37.5") w