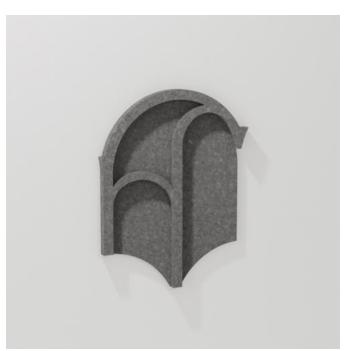

Tiles

Brand: **Zintra** Collections: **Pattern Tiles** Applications: **Walls, Tiles** 

+1 855 922 7377 hello@zintraacoustic.com zintraacoustic.com

Pattern Tile Arch Detail

Tiles

Unleash boundless creativity with Zintra Pattern Tiles, where patterns within patterns come to life. These multidimensional tiles ignite inspiration, with each twist revealing a new dimension of design. Let your creativity flourish with our Arch design.

| Description    | Discover the versatility and creative potential of Zintra Pattern Tiles, where<br>timeless elegance meets contemporary flair. Intricately cut designs adorn each tile<br>crafted from high-quality Zintra material and mounted onto a back panel in your<br>choice of matching or contrasting Zintra Colour. This innovative approach<br>introduces style, texture, contrast, and depth to your walls or ceilings, all while<br>offering superior sound absorption for a harmonious ambiance. |
|----------------|-----------------------------------------------------------------------------------------------------------------------------------------------------------------------------------------------------------------------------------------------------------------------------------------------------------------------------------------------------------------------------------------------------------------------------------------------------------------------------------------------|
|                | Arch                                                                                                                                                                                                                                                                                                                                                                                                                                                                                          |
|                | Inspired by the graceful curves and timeless elegance of arches, Zintra Arch Tile<br>Patterns bring a touch of architectural beauty and visual intrigue to your space.                                                                                                                                                                                                                                                                                                                        |
|                | With a vast selection of 30 front and back Colours to choose from, allowing for<br>thousands of unique combinations before even considering layout options. Elevate<br>both visual interest and acoustics in your space with Zintra Pattern Tiles, available<br>in 10 captivating designs (and multiple configurations), offered in single or dual<br>layers.                                                                                                                                 |
|                | Available in 10 designs single or double layer *                                                                                                                                                                                                                                                                                                                                                                                                                                              |
|                | Arch   Billet*   Entwine   Groove*   Halftone*   Leap   Lotus   Pathway*   Striae  <br>Surge                                                                                                                                                                                                                                                                                                                                                                                                  |
|                | Let your creativity flourish as you transform your environment into a masterpiece of design and sound with Zintra Pattern Tiles.                                                                                                                                                                                                                                                                                                                                                              |
|                | Sold in sets.                                                                                                                                                                                                                                                                                                                                                                                                                                                                                 |
|                | Not suitable as a free standing product.                                                                                                                                                                                                                                                                                                                                                                                                                                                      |
| How to Specify | 1. Select Design                                                                                                                                                                                                                                                                                                                                                                                                                                                                              |
|                | 2. Select Zintra Colour                                                                                                                                                                                                                                                                                                                                                                                                                                                                       |
| Composition    | Zintra Acoustic Panel - 100% Solution Dyed (Colour Through) Polyester                                                                                                                                                                                                                                                                                                                                                                                                                         |
|                | • 12mm (1/2") - Density 2.4 kg /m² 0.5 lb/ft²                                                                                                                                                                                                                                                                                                                                                                                                                                                 |
|                | • 24mm (1") - Density 3.6 kg /m² 0.75 lb/ft²                                                                                                                                                                                                                                                                                                                                                                                                                                                  |
|                |                                                                                                                                                                                                                                                                                                                                                                                                                                                                                               |