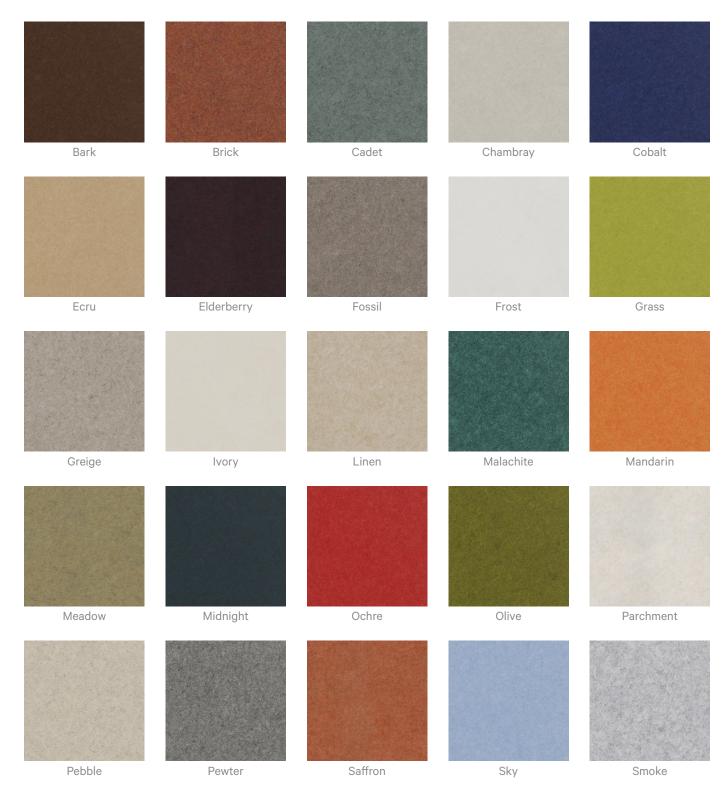

| Description    | Discover the versatility and creative potential of Zintra Pattern Tiles, where<br>timeless elegance meets contemporary flair. Intricately cut designs adorn each tile<br>crafted from high-quality Zintra material and mounted onto a back panel in your<br>choice of matching or contrasting Zintra Colour. This innovative approach<br>introduces style, texture, contrast, and depth to your walls or ceilings, all while<br>offering superior sound absorption for a harmonious ambiance. |
|----------------|-----------------------------------------------------------------------------------------------------------------------------------------------------------------------------------------------------------------------------------------------------------------------------------------------------------------------------------------------------------------------------------------------------------------------------------------------------------------------------------------------|
|                | Arch                                                                                                                                                                                                                                                                                                                                                                                                                                                                                          |
|                | Inspired by the graceful curves and timeless elegance of arches, Zintra Arch Tile<br>Patterns bring a touch of architectural beauty and visual intrigue to your space.                                                                                                                                                                                                                                                                                                                        |
|                | With a vast selection of 30 front and back Colours to choose from, allowing for<br>thousands of unique combinations before even considering layout options. Elevate<br>both visual interest and acoustics in your space with Zintra Pattern Tiles, available<br>in 10 captivating designs (and multiple configurations), offered in single or dual<br>layers.                                                                                                                                 |
|                | Available in 10 designs single or double layer *                                                                                                                                                                                                                                                                                                                                                                                                                                              |
|                | Arch   Billet*   Entwine   Groove*   Halftone*   Leap   Lotus   Pathway*   Striae  <br>Surge                                                                                                                                                                                                                                                                                                                                                                                                  |
|                | Let your creativity flourish as you transform your environment into a masterpiece of design and sound with Zintra Pattern Tiles.                                                                                                                                                                                                                                                                                                                                                              |
|                | Sold in sets.                                                                                                                                                                                                                                                                                                                                                                                                                                                                                 |
|                | Not suitable as a free standing product.                                                                                                                                                                                                                                                                                                                                                                                                                                                      |
| How to Specify | 1. Select Design                                                                                                                                                                                                                                                                                                                                                                                                                                                                              |
|                | 2. Select Zintra Colour                                                                                                                                                                                                                                                                                                                                                                                                                                                                       |
| Composition    | Zintra Acoustic Panel - 100% Solution Dyed (Colour Through) Polyester                                                                                                                                                                                                                                                                                                                                                                                                                         |
|                | • 12mm (1/2") - Density 2.4 kg /m² 0.5 lb/ft²                                                                                                                                                                                                                                                                                                                                                                                                                                                 |
|                | • 24mm (1") - Density 3.6 kg /m² 0.75 lb/ft²                                                                                                                                                                                                                                                                                                                                                                                                                                                  |
|                |                                                                                                                                                                                                                                                                                                                                                                                                                                                                                               |

#### Color & Finish Options