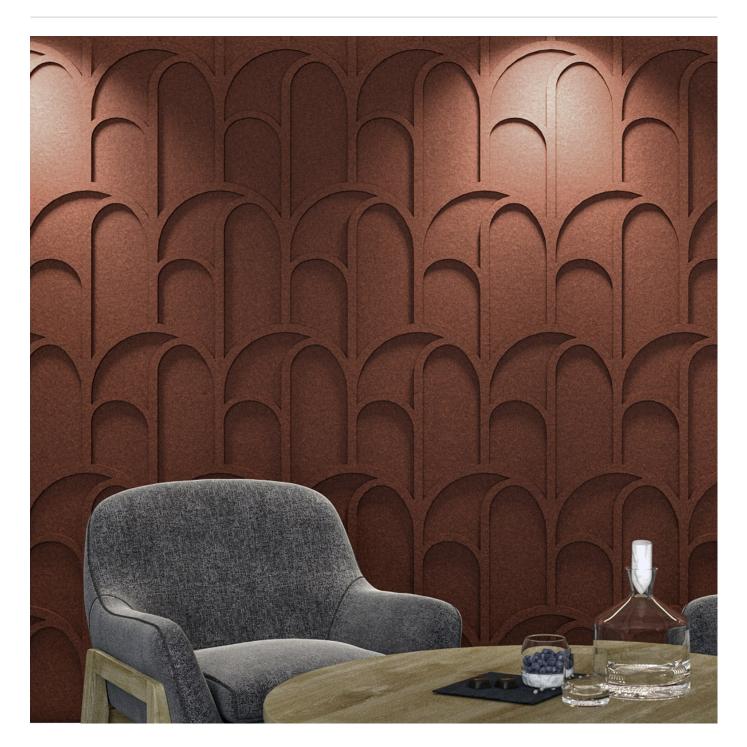

Tiles

Brand: **Zintra** Collections: **Pattern Tiles** Applications: **Walls, Tiles** 

+1 855 922 7377 hello@zintraacoustic.com zintraacoustic.com

Pattern Tile Arch Detail

Tiles

Unleash boundless creativity with Zintra Pattern Tiles, where patterns within patterns come to life. These multidimensional tiles ignite inspiration, with each twist revealing a new dimension of design. Let your creativity flourish with our Arch design.

| Description    | Discover the versatility and creative potential of Zintra Pattern Tiles, where<br>timeless elegance meets contemporary flair. Intricately cut designs adorn each tile<br>crafted from high-quality Zintra material and mounted onto a back panel in your<br>choice of matching or contrasting Zintra Colour. This innovative approach<br>introduces style, texture, contrast, and depth to your walls or ceilings, all while<br>offering superior sound absorption for a harmonious ambiance. |
|----------------|-----------------------------------------------------------------------------------------------------------------------------------------------------------------------------------------------------------------------------------------------------------------------------------------------------------------------------------------------------------------------------------------------------------------------------------------------------------------------------------------------|
|                | Arch                                                                                                                                                                                                                                                                                                                                                                                                                                                                                          |
|                | Inspired by the graceful curves and timeless elegance of arches, Zintra Arch Tile<br>Patterns bring a touch of architectural beauty and visual intrigue to your space.                                                                                                                                                                                                                                                                                                                        |
|                | With a vast selection of 30 front and back Colours to choose from, allowing for<br>thousands of unique combinations before even considering layout options. Elevate<br>both visual interest and acoustics in your space with Zintra Pattern Tiles, available<br>in 10 captivating designs (and multiple configurations), offered in single or dual<br>layers.                                                                                                                                 |
|                | Available in 10 designs single or double layer *                                                                                                                                                                                                                                                                                                                                                                                                                                              |
|                | Arch   Billet*   Entwine   Groove*   Halftone*   Leap   Lotus   Pathway*   Striae  <br>Surge                                                                                                                                                                                                                                                                                                                                                                                                  |
|                | Let your creativity flourish as you transform your environment into a masterpiece of design and sound with Zintra Pattern Tiles.                                                                                                                                                                                                                                                                                                                                                              |
|                | Sold in sets.                                                                                                                                                                                                                                                                                                                                                                                                                                                                                 |
|                | Not suitable as a free standing product.                                                                                                                                                                                                                                                                                                                                                                                                                                                      |
| How to Specify | 1. Select Design                                                                                                                                                                                                                                                                                                                                                                                                                                                                              |
|                | 2. Select Zintra Colour                                                                                                                                                                                                                                                                                                                                                                                                                                                                       |
| Composition    | Zintra Acoustic Panel - 100% Solution Dyed (Colour Through) Polyester                                                                                                                                                                                                                                                                                                                                                                                                                         |
|                | • 12mm (1/2") - Density 2.4 kg /m² 0.5 lb/ft²                                                                                                                                                                                                                                                                                                                                                                                                                                                 |
|                | • 24mm (1") - Density 3.6 kg /m² 0.75 lb/ft²                                                                                                                                                                                                                                                                                                                                                                                                                                                  |
|                |                                                                                                                                                                                                                                                                                                                                                                                                                                                                                               |