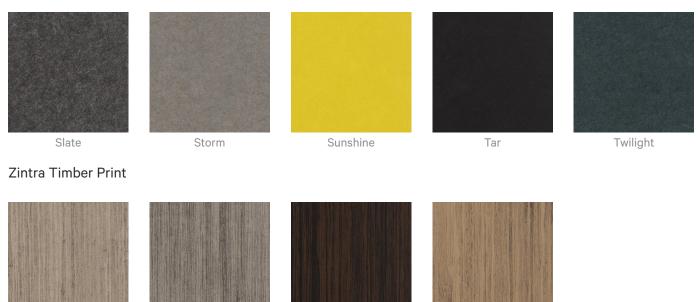

| Description    | Discover the versatility and creative potential of Zintra Pattern Tiles, where<br>timeless elegance meets contemporary flair. Intricately cut designs adorn each tile<br>crafted from high-quality Zintra material and mounted onto a back panel in your<br>choice of matching or contrasting Zintra Colour. This innovative approach<br>introduces style, texture, contrast, and depth to your walls or ceilings, all while<br>offering superior sound absorption for a harmonious ambiance. |
|----------------|-----------------------------------------------------------------------------------------------------------------------------------------------------------------------------------------------------------------------------------------------------------------------------------------------------------------------------------------------------------------------------------------------------------------------------------------------------------------------------------------------|
|                | Arch                                                                                                                                                                                                                                                                                                                                                                                                                                                                                          |
|                | Inspired by the graceful curves and timeless elegance of arches, Zintra Arch Tile<br>Patterns bring a touch of architectural beauty and visual intrigue to your space.                                                                                                                                                                                                                                                                                                                        |
|                | With a vast selection of 30 front and back Colours to choose from, allowing for<br>thousands of unique combinations before even considering layout options. Elevate<br>both visual interest and acoustics in your space with Zintra Pattern Tiles, available<br>in 10 captivating designs (and multiple configurations), offered in single or dual<br>layers.                                                                                                                                 |
|                | Available in 10 designs single or double layer *                                                                                                                                                                                                                                                                                                                                                                                                                                              |
|                | Arch   Billet*   Entwine   Groove*   Halftone*   Leap   Lotus   Pathway*   Striae  <br>Surge                                                                                                                                                                                                                                                                                                                                                                                                  |
|                | Let your creativity flourish as you transform your environment into a masterpiece of design and sound with Zintra Pattern Tiles.                                                                                                                                                                                                                                                                                                                                                              |
|                | Sold in sets.                                                                                                                                                                                                                                                                                                                                                                                                                                                                                 |
|                | Not suitable as a free standing product.                                                                                                                                                                                                                                                                                                                                                                                                                                                      |
| How to Specify | 1. Select Design                                                                                                                                                                                                                                                                                                                                                                                                                                                                              |
|                | 2. Select Zintra Colour                                                                                                                                                                                                                                                                                                                                                                                                                                                                       |
| Composition    | Zintra Acoustic Panel - 100% Solution Dyed (Colour Through) Polyester                                                                                                                                                                                                                                                                                                                                                                                                                         |
|                | • 12mm (1/2") - Density 2.4 kg /m² 0.5 lb/ft²                                                                                                                                                                                                                                                                                                                                                                                                                                                 |
|                | • 24mm (1") - Density 3.6 kg /m² 0.75 lb/ft²                                                                                                                                                                                                                                                                                                                                                                                                                                                  |
|                |                                                                                                                                                                                                                                                                                                                                                                                                                                                                                               |

#### Color & Finish Options

#### Zintra 12mm Solid PET

Tiles

Eucalyptus

Ironbark

Merbau

Spotted Gum