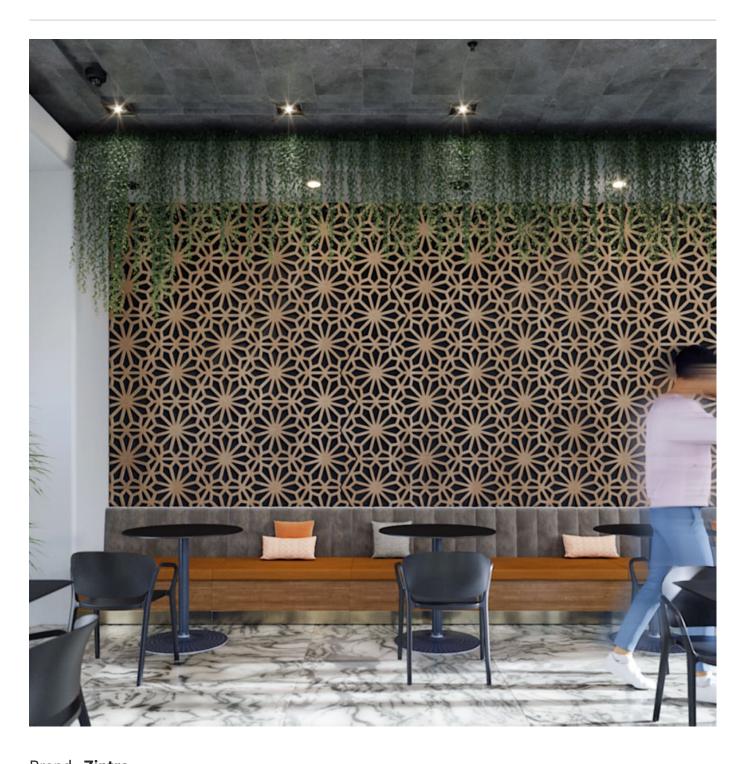

Brand: **Zintra** 

Collections: Pattern Tiles

Applications: Walls, Tiles

Tiles

Pattern Tile Entwine Detail

Pattern Tile Entwine Detail 2

Tiles

Unleash boundless creativity with Zintra Pattern Tiles, where patterns within patterns come to life. These multidimensional tiles ignite inspiration, with each twist revealing a new dimension of design. Let your creativity flourish with our Entwine design.

#### **Entwine**

Entwine showcases a variety of intricate pattern designs featuring intertwining lines and shapes, creating visually stunning and dynamic patterns. With their fluid lines and mesmerizing forms, Entwine Patterns add a sense of movement and sophistication to any interior.

With a vast selection of 30 front and back Colours to choose from, allowing for thousands of unique combinations before even considering layout options. Elevate both visual interest and acoustics in your space with Zintra Pattern Tiles, available in 10 captivating designs (and multiple configurations), offered in single or dual layers.

Available in 10 designs single or double layer \*

Arch | Billet\* | Entwine | Groove\* | Halftone\* | Leap | Lotus | Pathway\* | Striae | Surge

Let your creativity flourish as you transform your environment into a masterpiece of design and sound with Zintra Pattern Tiles.