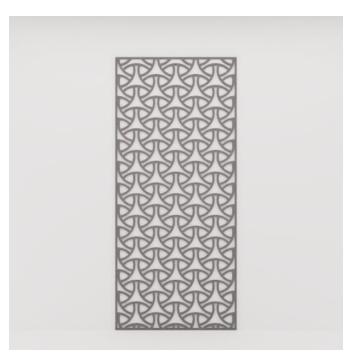

Acoustic Panels

Brand: **Zintra** 

Collections: Pattern Panel

Applications: Ceilings, Walls

Acoustic Panels

Pattern Panel Cirque Detail

Acoustic Panels

Discover the 51 classic and contemporary designs available in Zintra Pattern Panels. Effortlessly elevate your space with style, texture, and superior sound absorption with Pattern Panel Cirque.

| <ul><li>✓ Acoustic</li><li>✓ Easy Install</li></ul>                                         | ✓ Bleach Cleanable                                                                                                                                                                                                                                                                                                                                                                                                                                                                     | ✓ Easy Clean                                                                                                        |
|---------------------------------------------------------------------------------------------|----------------------------------------------------------------------------------------------------------------------------------------------------------------------------------------------------------------------------------------------------------------------------------------------------------------------------------------------------------------------------------------------------------------------------------------------------------------------------------------|---------------------------------------------------------------------------------------------------------------------|
| Description                                                                                 | Zintra Patterns offers a broad range of classic or contemporary panel designs that can be used on their own, or in conjunction with Zintra backing, to create beautiful, acoustic screens and wall coverings.                                                                                                                                                                                                                                                                          |                                                                                                                     |
|                                                                                             | With virtually unlimited design options, each pattern can be intricately cut of out Zintra and paired with a matching or contrasting solid Zintra backing panel to achieve a unique aesthetic for walls or ceilings. Experience enhanced noise absorption and easy installation, while enjoying a broad range of neutral and vibrant Colours to suit any space.  Cirque, showcases a trefoil pattern                                                                                   |                                                                                                                     |
|                                                                                             |                                                                                                                                                                                                                                                                                                                                                                                                                                                                                        |                                                                                                                     |
|                                                                                             | Abhaya   Asiatic   Astra   Bengal   Bharata   Bhushan   Circuit   Cirque   Deepak   Devraj   Elephanta   Fishbone   Foliage   Gadiva   Garden Art   Ginkgo   Haimati   Hex   Indus   Jacks   Kali   Kerala   Krishnan   Links   Lost   Malini   Mandava   Marquise   Monsoon   Nadu   Noktalar   Origami   Padmesh   Perdita   Pivot   Pixel   Prose   Punto   Raja   Sakra   Sankaran   Sanskrit   Setro   Shard   Siptical   Stone Age   Sutra   Telugu   Vanishing   Vedic   Wamika |                                                                                                                     |
|                                                                                             | Not suitable as a freestanding product.                                                                                                                                                                                                                                                                                                                                                                                                                                                |                                                                                                                     |
|                                                                                             | Elevate your environment with style, texture, contrast, and depth, all while creating a harmonious ambiance with superior sound absorption.                                                                                                                                                                                                                                                                                                                                            |                                                                                                                     |
|                                                                                             | How to Specify                                                                                                                                                                                                                                                                                                                                                                                                                                                                         | <ol> <li>Select Pattern design</li> <li>Select Pattern only or Pattern on</li> <li>Select Zintra Colour.</li> </ol> |
| If selecting backer please state which colour is the pattern layer and which is the backer. |                                                                                                                                                                                                                                                                                                                                                                                                                                                                                        |                                                                                                                     |
| Composition                                                                                 | Zintra Acoustic Panel - 100% Solutio                                                                                                                                                                                                                                                                                                                                                                                                                                                   | on Dyed (Colour Through) Polyester                                                                                  |
|                                                                                             | 12mm (1/2") - Density 2.4 kg /m² 0.5                                                                                                                                                                                                                                                                                                                                                                                                                                                   | lb/ft²                                                                                                              |
|                                                                                             | 24mm (1" ) - Density 3.6 kg /m² 0.75 lb/ft²                                                                                                                                                                                                                                                                                                                                                                                                                                            |                                                                                                                     |
| Sustainability                                                                              | Zintra is made from 100% recyclable                                                                                                                                                                                                                                                                                                                                                                                                                                                    | materials.                                                                                                          |
| · · · · · · · · · · · · · · · · · · ·                                                       | ,                                                                                                                                                                                                                                                                                                                                                                                                                                                                                      |                                                                                                                     |