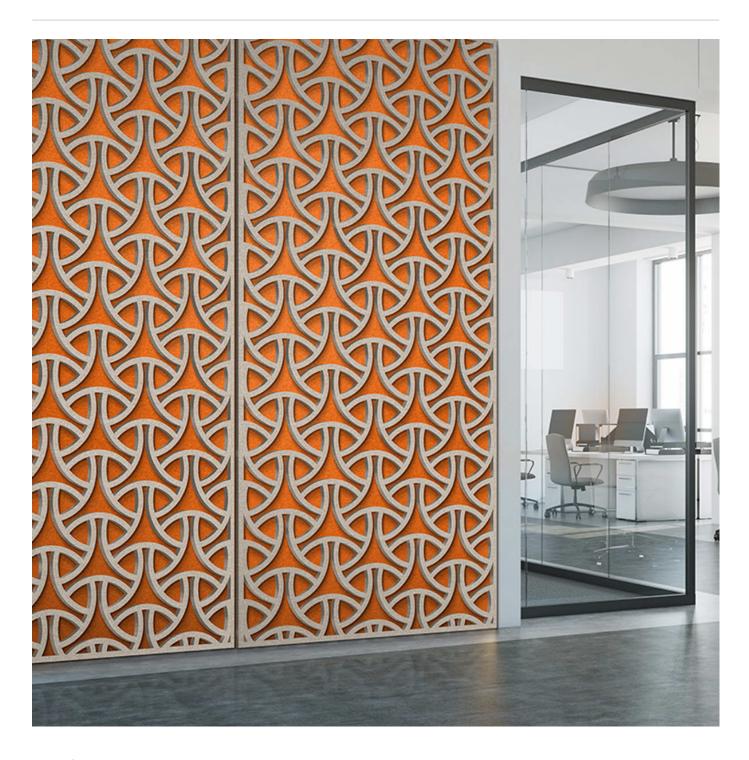

Acoustic Panels

Brand: **Zintra** 

Collections: Pattern Panel

Applications: Ceilings, Walls

Acoustic Panels

Pattern Panel Cirque Detail

Acoustic Panels

Discover the 51 classic and contemporary designs available in Zintra Pattern Panels. Effortlessly elevate your space with style, texture, and superior sound absorption with Pattern Panel Cirque.

| <ul><li>✓ Acoustic</li><li>✓ Easy Install</li></ul>                                         | ✓ Bleach Cleanable                                                                                                                                                                                                                                                                                                                                                                                                                                                                     | ✓ Easy Clean                                                                                                        |
|---------------------------------------------------------------------------------------------|----------------------------------------------------------------------------------------------------------------------------------------------------------------------------------------------------------------------------------------------------------------------------------------------------------------------------------------------------------------------------------------------------------------------------------------------------------------------------------------|---------------------------------------------------------------------------------------------------------------------|
| Description                                                                                 | Zintra Patterns offers a broad range of classic or contemporary panel designs that can be used on their own, or in conjunction with Zintra backing, to create beautiful, acoustic screens and wall coverings.                                                                                                                                                                                                                                                                          |                                                                                                                     |
|                                                                                             | With virtually unlimited design options, each pattern can be intricately cut of out Zintra and paired with a matching or contrasting solid Zintra backing panel to achieve a unique aesthetic for walls or ceilings. Experience enhanced noise absorption and easy installation, while enjoying a broad range of neutral and vibrant Colours to suit any space.  Cirque, showcases a trefoil pattern                                                                                   |                                                                                                                     |
|                                                                                             |                                                                                                                                                                                                                                                                                                                                                                                                                                                                                        |                                                                                                                     |
|                                                                                             | Abhaya   Asiatic   Astra   Bengal   Bharata   Bhushan   Circuit   Cirque   Deepak   Devraj   Elephanta   Fishbone   Foliage   Gadiva   Garden Art   Ginkgo   Haimati   Hex   Indus   Jacks   Kali   Kerala   Krishnan   Links   Lost   Malini   Mandava   Marquise   Monsoon   Nadu   Noktalar   Origami   Padmesh   Perdita   Pivot   Pixel   Prose   Punto   Raja   Sakra   Sankaran   Sanskrit   Setro   Shard   Siptical   Stone Age   Sutra   Telugu   Vanishing   Vedic   Wamika |                                                                                                                     |
|                                                                                             | Not suitable as a freestanding product.                                                                                                                                                                                                                                                                                                                                                                                                                                                |                                                                                                                     |
|                                                                                             | Elevate your environment with style, texture, contrast, and depth, all while creating a harmonious ambiance with superior sound absorption.                                                                                                                                                                                                                                                                                                                                            |                                                                                                                     |
|                                                                                             | How to Specify                                                                                                                                                                                                                                                                                                                                                                                                                                                                         | <ol> <li>Select Pattern design</li> <li>Select Pattern only or Pattern on</li> <li>Select Zintra Colour.</li> </ol> |
| If selecting backer please state which colour is the pattern layer and which is the backer. |                                                                                                                                                                                                                                                                                                                                                                                                                                                                                        |                                                                                                                     |
| Composition                                                                                 | Zintra Acoustic Panel - 100% Solutio                                                                                                                                                                                                                                                                                                                                                                                                                                                   | on Dyed (Colour Through) Polyester                                                                                  |
|                                                                                             | 12mm (1/2") - Density 2.4 kg /m² 0.5                                                                                                                                                                                                                                                                                                                                                                                                                                                   | lb/ft²                                                                                                              |
|                                                                                             | 24mm (1" ) - Density 3.6 kg /m² 0.75 lb/ft²                                                                                                                                                                                                                                                                                                                                                                                                                                            |                                                                                                                     |
| Sustainability                                                                              | Zintra is made from 100% recyclable                                                                                                                                                                                                                                                                                                                                                                                                                                                    | materials.                                                                                                          |
| · · · · · · · · · · · · · · · · · · ·                                                       | ,                                                                                                                                                                                                                                                                                                                                                                                                                                                                                      |                                                                                                                     |