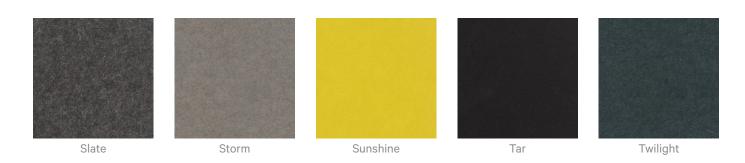

Q for more details.                                                                                                                                        |  |
| Customisable              | The Zintra Acoustic Solutions range is customisable to your project. Please get in touch with your local contact for details.                                      |  |



Acoustic Panels

#### Additional Comments Patterns Only NRC Rating

- Directly Mounted: 0.45
- With 2" (50mm) Air Gap: 0.85
- With 6" (152mm) Air Gap: 0.90
- With 12" (305mm) Air Gap: 0.95

#### **Patterns on Backer NRC Rating**

- Directly Mounted: 0.75
- With 2" (50mm) Air Gap: 0.95
- With 6" (152mm) Air Gap: 1.0
- With 12" (305mm) Air Gap: 1.0



5 of 7

### Color & Finish Options

#### Zintra 12mm Solid PET







Acoustic Panels