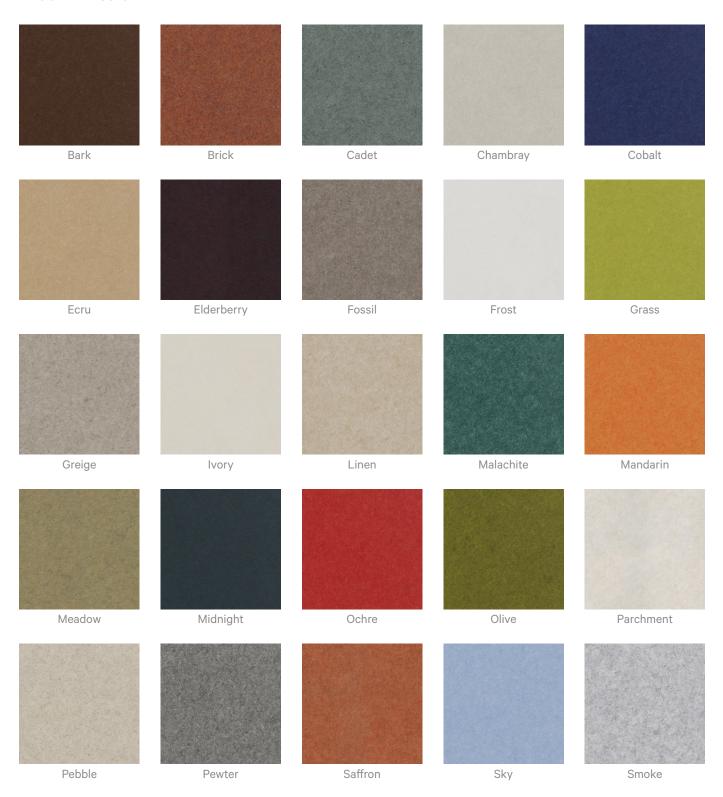

| Visit FAQ for more details.                                                                                                                                        |  |
| Customisable              | The Zintra Acoustic Solutions range is customisable to your project. Please get in touch with your local contact for details.                                      |  |



Acoustic Panels

#### Additional Comments Patterns Only NRC Rating

- Directly Mounted: 0.45
- With 2" (50mm) Air Gap: 0.85
- With 6" (152mm) Air Gap: 0.90
- With 12" (305mm) Air Gap: 0.95

#### **Patterns on Backer NRC Rating**

- Directly Mounted: 0.75
- With 2" (50mm) Air Gap: 0.95
- With 6" (152mm) Air Gap: 1.0
- With 12" (305mm) Air Gap: 1.0



5 of 7

### Color & Finish Options

#### Zintra 12mm Solid PET







Acoustic Panels