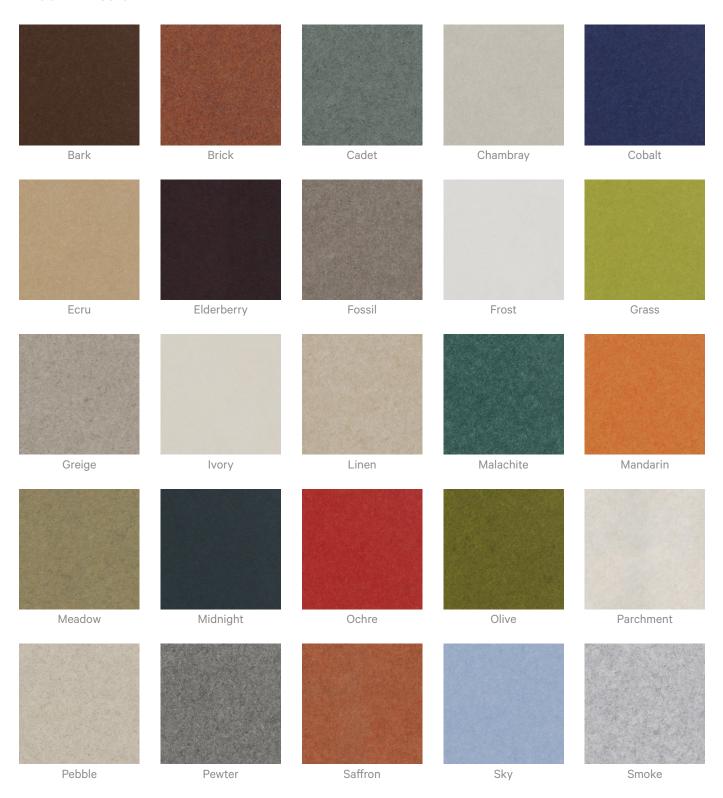

| Visit FAQ for more details.                                                                                                                                        |  |
| Customisable              | The Zintra Acoustic Solutions range is customisable to your project. Please get in touch with your local contact for details.                                      |  |



Acoustic Panels

## Additional Comments Patterns Only NRC Rating

- Directly Mounted: 0.45
- With 2" (50mm) Air Gap: 0.85
- With 6" (152mm) Air Gap: 0.90
- With 12" (305mm) Air Gap: 0.95

## **Patterns on Backer NRC Rating**

- Directly Mounted: 0.75
- With 2" (50mm) Air Gap: 0.95
- With 6" (152mm) Air Gap: 1.0
- With 12" (305mm) Air Gap: 1.0



5 of 7

## Color & Finish Options

#### Zintra 12mm Solid PET





zintraacoustic.com



Acoustic Panels









Twilight

7 of 7