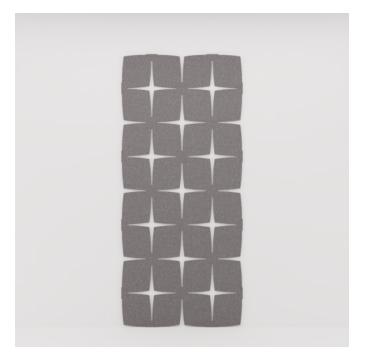

| ✓ Acoustic     | Bleach Cleanable                                                                                                                                                                                                                                                                                                                                                | ✓ Easy Clean                                                                                                                                                                                     |
|----------------|-----------------------------------------------------------------------------------------------------------------------------------------------------------------------------------------------------------------------------------------------------------------------------------------------------------------------------------------------------------------|--------------------------------------------------------------------------------------------------------------------------------------------------------------------------------------------------|
| ✓ Easy Install |                                                                                                                                                                                                                                                                                                                                                                 |                                                                                                                                                                                                  |
| Description    | Zintra Patterns offers a broad range of classic or contemporary panel designs that can be used on their own, or in conjunction with Zintra backing, to create beautifu acoustic screens and wall coverings.                                                                                                                                                     |                                                                                                                                                                                                  |
|                | With virtually unlimited design options, each pattern can be intricately cut of out Zintra and paired with a matching or contrasting solid Zintra backing panel to achieve a unique aesthetic for walls or ceilings. Experience enhanced noise absorption and easy installation, while enjoying a broad range of neutral and vibrant Colours to suit any space. |                                                                                                                                                                                                  |
|                | Devraj, a four-point star pattern                                                                                                                                                                                                                                                                                                                               |                                                                                                                                                                                                  |
|                | Choose from 51 designs.                                                                                                                                                                                                                                                                                                                                         |                                                                                                                                                                                                  |
|                | Devraj   Elephanta   Fishbone   Foliag<br>Hex   Indus   Jacks   Kali   Kerala   Kri                                                                                                                                                                                                                                                                             | arata   Bhushan   Circuit   Cirque   Deepak  <br>ge   Gadiva   Garden Art   Ginkgo   Haimati  <br>ishnan   Links   Lost   Malini   Mandava  <br>ar   Origami   Padmesh   Perdita   Pivot   Pixel |

## How to Specify

- 1. Select Pattern design
- 2. Select Pattern only or Pattern on Backer.
- 3. Select Zintra Colour.

If selecting backer please state which colour is the pattern layer and which is the backer.