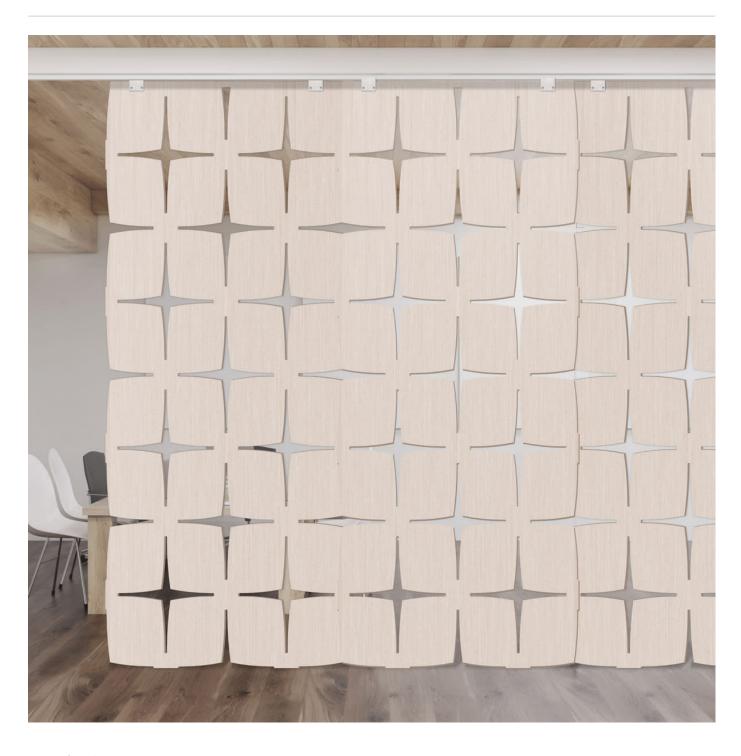

Acoustic Panels

Brand: Zintra

Collections: Pattern Panel

Applications: Ceilings, Walls

Acoustic Panels

Acoustic Panels

Discover the 51 classic and contemporary designs available in Zintra Pattern Panels. Effortlessly elevate your space with style, texture, and superior sound absorption with Pattern Panel Devrai.

| ✓ Acoustic     | Bleach Cleanable                                                                                                                                                                                                                                                                                                                                                | ✓ Easy Clean                                                                                                                                                                                     |
|----------------|-----------------------------------------------------------------------------------------------------------------------------------------------------------------------------------------------------------------------------------------------------------------------------------------------------------------------------------------------------------------|--------------------------------------------------------------------------------------------------------------------------------------------------------------------------------------------------|
| ✓ Easy Install |                                                                                                                                                                                                                                                                                                                                                                 |                                                                                                                                                                                                  |
| Description    | Zintra Patterns offers a broad range of classic or contemporary panel designs that can be used on their own, or in conjunction with Zintra backing, to create beautifu acoustic screens and wall coverings.                                                                                                                                                     |                                                                                                                                                                                                  |
|                | With virtually unlimited design options, each pattern can be intricately cut of out Zintra and paired with a matching or contrasting solid Zintra backing panel to achieve a unique aesthetic for walls or ceilings. Experience enhanced noise absorption and easy installation, while enjoying a broad range of neutral and vibrant Colours to suit any space. |                                                                                                                                                                                                  |
|                | Devraj, a four-point star pattern                                                                                                                                                                                                                                                                                                                               |                                                                                                                                                                                                  |
|                | Choose from 51 designs.                                                                                                                                                                                                                                                                                                                                         |                                                                                                                                                                                                  |
|                | Devraj   Elephanta   Fishbone   Foliag<br>Hex   Indus   Jacks   Kali   Kerala   Kri                                                                                                                                                                                                                                                                             | arata   Bhushan   Circuit   Cirque   Deepak  <br>ge   Gadiva   Garden Art   Ginkgo   Haimati  <br>ishnan   Links   Lost   Malini   Mandava  <br>ar   Origami   Padmesh   Perdita   Pivot   Pixel |