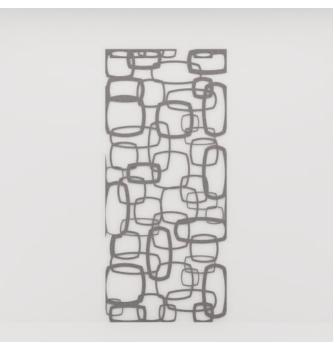

Discover the 51 classic and contemporary designs available in Zintra Pattern Panels. Effortlessly elevate your space with style, texture, and superior sound absorption with Pattern Panel Elephanta.

| <ul><li>✓ Acoustic</li><li>✓ Easy Install</li></ul> | ✓ Bleach Cleanable                                                                                                                                                                                                                                                                                                                                                          | ✓ Easy Clean                                                                                                                                                                                                                                                       |
|-----------------------------------------------------|-----------------------------------------------------------------------------------------------------------------------------------------------------------------------------------------------------------------------------------------------------------------------------------------------------------------------------------------------------------------------------|--------------------------------------------------------------------------------------------------------------------------------------------------------------------------------------------------------------------------------------------------------------------|
| Description                                         | Zintra Patterns offers a broad range of classic or contemporary panel designs that can be used on their own, or in conjunction with Zintra backing, to create beautiful, acoustic screens and wall coverings.                                                                                                                                                               |                                                                                                                                                                                                                                                                    |
|                                                     | With virtually unlimited design options, each pattern can be intricately cut of out<br>Zintra and paired with a matching or contrasting solid Zintra backing panel to<br>achieve a unique aesthetic for walls or ceilings. Experience enhanced noise<br>absorption and easy installation, while enjoying a broad range of neutral and<br>vibrant Colours to suit any space. |                                                                                                                                                                                                                                                                    |
|                                                     | Elephanta, a tessellation design                                                                                                                                                                                                                                                                                                                                            |                                                                                                                                                                                                                                                                    |
|                                                     | Choose from 51 designs.                                                                                                                                                                                                                                                                                                                                                     |                                                                                                                                                                                                                                                                    |
|                                                     | Devraj   Elephanta   Fishbone   Foliag<br>Hex   Indus   Jacks   Kali   Kerala   Kri<br>Marquise   Monsoon   Nadu   Noktala                                                                                                                                                                                                                                                  | arata   Bhushan   Circuit   Cirque   Deepak  <br>e   Gadiva   Garden Art   Ginkgo   Haimati  <br>shnan   Links   Lost   Malini   Mandava  <br>r   Origami   Padmesh   Perdita   Pivot   Pixel  <br>n   Sanskrit   Setro   Shard   Siptical   Stone<br>lic   Wamika |
|                                                     | Not suitable as a freestanding product.                                                                                                                                                                                                                                                                                                                                     |                                                                                                                                                                                                                                                                    |
|                                                     | Elevate your environment with style,<br>a harmonious ambiance with superio                                                                                                                                                                                                                                                                                                  | texture, contrast, and depth, all while creating<br>r sound absorption.                                                                                                                                                                                            |
| How to Specify                                      | 1. Select Pattern design<br>2. Select Pattern only or Pattern on Backer.<br>3. Select Zintra Colour.                                                                                                                                                                                                                                                                        |                                                                                                                                                                                                                                                                    |
|                                                     | If selecting backer please state whicl backer.                                                                                                                                                                                                                                                                                                                              | n colour is the pattern layer and which is the                                                                                                                                                                                                                     |
| Composition                                         | Zintra Acoustic Panel - 100% Solution                                                                                                                                                                                                                                                                                                                                       | n Dyed (Colour Through) Polyester                                                                                                                                                                                                                                  |
|                                                     | 12mm (1/2") - Density 2.4 kg /m² 0.5 lb/ft²                                                                                                                                                                                                                                                                                                                                 |                                                                                                                                                                                                                                                                    |
|                                                     | 24mm (1" ) - Density 3.6 kg /m² 0.75                                                                                                                                                                                                                                                                                                                                        | lb/ft²                                                                                                                                                                                                                                                             |
| Sustainability                                      | Zintra is made from 100% recyclable materials.                                                                                                                                                                                                                                                                                                                              |                                                                                                                                                                                                                                                                    |
|                                                     | • 60% post-consumer recycled content from PET bottles.                                                                                                                                                                                                                                                                                                                      |                                                                                                                                                                                                                                                                    |
|                                                     | • 35% pre-consumer recycled conten                                                                                                                                                                                                                                                                                                                                          | t from PET chips                                                                                                                                                                                                                                                   |
|                                                     | • 5% polylactic acid (PLA)                                                                                                                                                                                                                                                                                                                                                  |                                                                                                                                                                                                                                                                    |