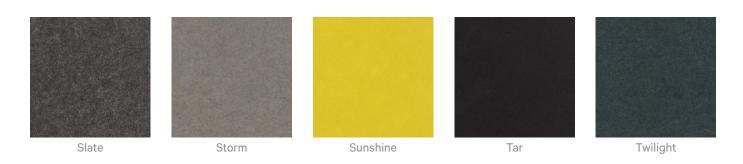

r more details.                                                                                                                                        |  |
| Customisable              | The Zintra Acoustic Solutions range is customisable to your project. Please get in touch with your local contact for details.                                      |  |



Acoustic Panels

### Additional Comments Patterns Only NRC Rating

- Directly Mounted: 0.45
- With 2" (50mm) Air Gap: 0.85
- With 6" (152mm) Air Gap: 0.90
- With 12" (305mm) Air Gap: 0.95

#### **Patterns on Backer NRC Rating**

- Directly Mounted: 0.75
- With 2" (50mm) Air Gap: 0.95
- With 6" (152mm) Air Gap: 1.0
- With 12" (305mm) Air Gap: 1.0

Acoustic Panels

### Color & Finish Options

#### Zintra 12mm Solid PET





Acoustic Panels