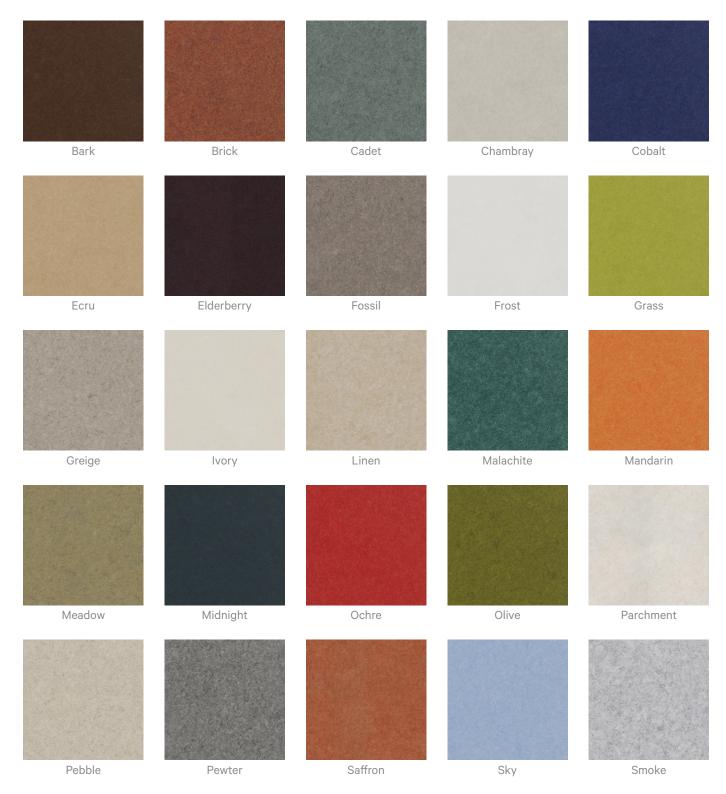

| Visit FAQ for more details.                                                                                                                                        |  |
| Customisable              | The Zintra Acoustic Solutions range is customisable to your project. Please get in touch with your local contact for details.                                      |  |



Acoustic Panels

### Additional Comments Patterns Only NRC Rating

- Directly Mounted: 0.45
- With 2" (50mm) Air Gap: 0.85
- With 6" (152mm) Air Gap: 0.90
- With 12" (305mm) Air Gap: 0.95

#### **Patterns on Backer NRC Rating**

- Directly Mounted: 0.75
- With 2" (50mm) Air Gap: 0.95
- With 6" (152mm) Air Gap: 1.0
- With 12" (305mm) Air Gap: 1.0

Acoustic Panels

### Color & Finish Options

#### Zintra 12mm Solid PET





Acoustic Panels