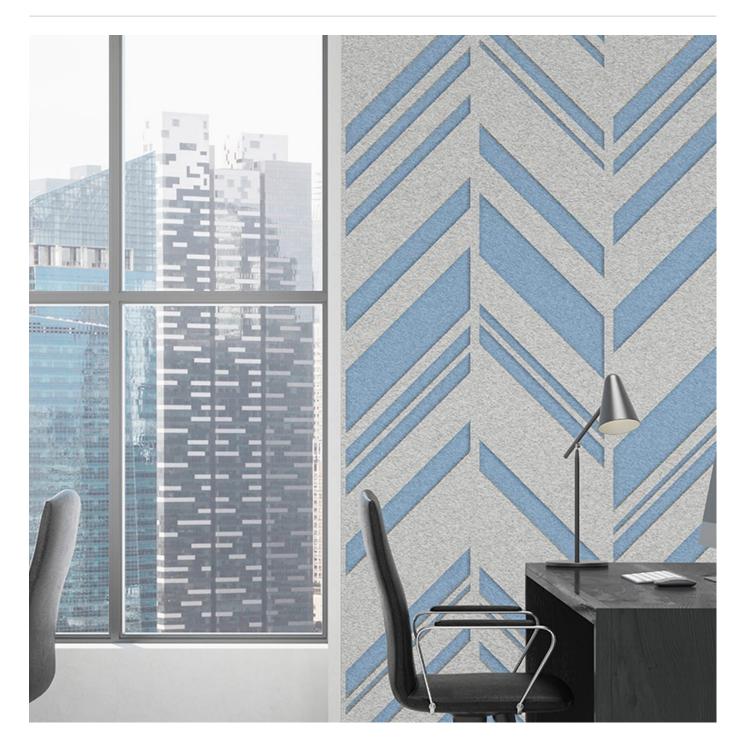

Acoustic Panels

Brand: Zintra

Collections: Pattern Panel

Applications: Ceilings, Walls

+1 855 922 7377 hello@zintraacoustic.com zintraacoustic.com

Acoustic Panels

Pattern Panel Fishbone Detail

Acoustic Panels

Discover the 51 classic and contemporary designs available in Zintra Pattern Panels. Effortlessly elevate your space with style, texture, and superior sound absorption with Pattern Panel Fishbone.

| <ul><li>✓ Acoustic</li><li>✓ Easy Install</li></ul> | ✓ Bleach Cleanable                                                                                                                                                                                                                                                                                                                                                          | ✓ Easy Clean                                                                                                                                                                                                                                                      |
|-----------------------------------------------------|-----------------------------------------------------------------------------------------------------------------------------------------------------------------------------------------------------------------------------------------------------------------------------------------------------------------------------------------------------------------------------|-------------------------------------------------------------------------------------------------------------------------------------------------------------------------------------------------------------------------------------------------------------------|
| Description                                         | Zintra Patterns offers a broad range of classic or contemporary panel designs that can be used on their own, or in conjunction with Zintra backing, to create beautiful, acoustic screens and wall coverings.                                                                                                                                                               |                                                                                                                                                                                                                                                                   |
|                                                     | With virtually unlimited design options, each pattern can be intricately cut of out<br>Zintra and paired with a matching or contrasting solid Zintra backing panel to<br>achieve a unique aesthetic for walls or ceilings. Experience enhanced noise<br>absorption and easy installation, while enjoying a broad range of neutral and<br>vibrant Colours to suit any space. |                                                                                                                                                                                                                                                                   |
|                                                     | Fishbone, a chevron pattern with a fishbone look                                                                                                                                                                                                                                                                                                                            |                                                                                                                                                                                                                                                                   |
|                                                     | Choose from 51 designs.                                                                                                                                                                                                                                                                                                                                                     |                                                                                                                                                                                                                                                                   |
|                                                     | Devraj   Elephanta   Fishbone   Foliag<br>Hex   Indus   Jacks   Kali   Kerala   Kri<br>Marquise   Monsoon   Nadu   Noktala                                                                                                                                                                                                                                                  | arata   Bhushan   Circuit   Cirque   Deepak  <br>e   Gadiva   Garden Art   Ginkgo   Haimati  <br>shnan   Links   Lost   Malini   Mandava  <br>r   Origami   Padmesh   Perdita   Pivot   Pixel  <br>n   Sanskrit   Setro   Shard   Siptical   Stone<br>ic   Wamika |
|                                                     | Not suitable as a freestanding product.                                                                                                                                                                                                                                                                                                                                     |                                                                                                                                                                                                                                                                   |
|                                                     | Elevate your environment with style, texture, contrast, and depth, all while creating a harmonious ambiance with superior sound absorption.                                                                                                                                                                                                                                 |                                                                                                                                                                                                                                                                   |
| How to Specify                                      | 1. Select Pattern design<br>2. Select Pattern only or Pattern on Backer.<br>3. Select Zintra Colour.                                                                                                                                                                                                                                                                        |                                                                                                                                                                                                                                                                   |
|                                                     | If selecting backer please state whicl backer.                                                                                                                                                                                                                                                                                                                              | n colour is the pattern layer and which is the                                                                                                                                                                                                                    |
| Composition                                         | Zintra Acoustic Panel - 100% Solution                                                                                                                                                                                                                                                                                                                                       | n Dyed (Colour Through) Polyester                                                                                                                                                                                                                                 |
|                                                     | 12mm (1/2") - Density 2.4 kg /m² 0.5 lb/ft²                                                                                                                                                                                                                                                                                                                                 |                                                                                                                                                                                                                                                                   |
|                                                     | 24mm (1" ) - Density 3.6 kg /m² 0.75                                                                                                                                                                                                                                                                                                                                        | lb/ft²                                                                                                                                                                                                                                                            |
| Sustainability                                      | Zintra is made from 100% recyclable materials.                                                                                                                                                                                                                                                                                                                              |                                                                                                                                                                                                                                                                   |
|                                                     | • 60% post-consumer recycled content from PET bottles.                                                                                                                                                                                                                                                                                                                      |                                                                                                                                                                                                                                                                   |
|                                                     | • 35% pre-consumer recycled conten                                                                                                                                                                                                                                                                                                                                          | t from PET chips                                                                                                                                                                                                                                                  |
|                                                     | • 5% polylactic acid (PLA)                                                                                                                                                                                                                                                                                                                                                  |                                                                                                                                                                                                                                                                   |