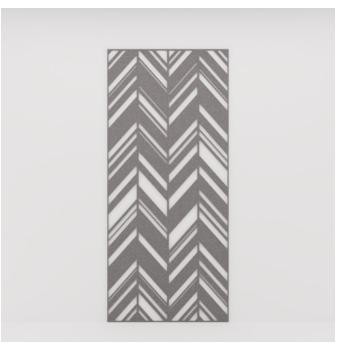

Discover the 51 classic and contemporary designs available in Zintra Pattern Panels. Effortlessly elevate your space with style, texture, and superior sound absorption with Pattern Panel Fishbone.

| <ul><li>✓ Acoustic</li><li>✓ Easy Install</li></ul> | ✓ Bleach Cleanable                                                                                                                                                                                                                                                                                                                                                          | ✓ Easy Clean                                                                                                                                                                                                                                                      |
|-----------------------------------------------------|-----------------------------------------------------------------------------------------------------------------------------------------------------------------------------------------------------------------------------------------------------------------------------------------------------------------------------------------------------------------------------|-------------------------------------------------------------------------------------------------------------------------------------------------------------------------------------------------------------------------------------------------------------------|
| Description                                         | Zintra Patterns offers a broad range of classic or contemporary panel designs that can be used on their own, or in conjunction with Zintra backing, to create beautiful, acoustic screens and wall coverings.                                                                                                                                                               |                                                                                                                                                                                                                                                                   |
|                                                     | With virtually unlimited design options, each pattern can be intricately cut of out<br>Zintra and paired with a matching or contrasting solid Zintra backing panel to<br>achieve a unique aesthetic for walls or ceilings. Experience enhanced noise<br>absorption and easy installation, while enjoying a broad range of neutral and<br>vibrant Colours to suit any space. |                                                                                                                                                                                                                                                                   |
|                                                     | Fishbone, a chevron pattern with a fishbone look                                                                                                                                                                                                                                                                                                                            |                                                                                                                                                                                                                                                                   |
|                                                     | Choose from 51 designs.                                                                                                                                                                                                                                                                                                                                                     |                                                                                                                                                                                                                                                                   |
|                                                     | Devraj   Elephanta   Fishbone   Foliag<br>Hex   Indus   Jacks   Kali   Kerala   Kri<br>Marquise   Monsoon   Nadu   Noktala                                                                                                                                                                                                                                                  | arata   Bhushan   Circuit   Cirque   Deepak  <br>e   Gadiva   Garden Art   Ginkgo   Haimati  <br>shnan   Links   Lost   Malini   Mandava  <br>r   Origami   Padmesh   Perdita   Pivot   Pixel  <br>n   Sanskrit   Setro   Shard   Siptical   Stone<br>ic   Wamika |
|                                                     | Not suitable as a freestanding product.                                                                                                                                                                                                                                                                                                                                     |                                                                                                                                                                                                                                                                   |
|                                                     | Elevate your environment with style, texture, contrast, and depth, all while creating a harmonious ambiance with superior sound absorption.                                                                                                                                                                                                                                 |                                                                                                                                                                                                                                                                   |
| How to Specify                                      | 1. Select Pattern design<br>2. Select Pattern only or Pattern on Backer.<br>3. Select Zintra Colour.                                                                                                                                                                                                                                                                        |                                                                                                                                                                                                                                                                   |
|                                                     | If selecting backer please state whicl backer.                                                                                                                                                                                                                                                                                                                              | n colour is the pattern layer and which is the                                                                                                                                                                                                                    |
| Composition                                         | Zintra Acoustic Panel - 100% Solution                                                                                                                                                                                                                                                                                                                                       | n Dyed (Colour Through) Polyester                                                                                                                                                                                                                                 |
|                                                     | 12mm (1/2") - Density 2.4 kg /m² 0.5 lb/ft²                                                                                                                                                                                                                                                                                                                                 |                                                                                                                                                                                                                                                                   |
|                                                     | 24mm (1" ) - Density 3.6 kg /m² 0.75                                                                                                                                                                                                                                                                                                                                        | lb/ft²                                                                                                                                                                                                                                                            |
| Sustainability                                      | Zintra is made from 100% recyclable materials.                                                                                                                                                                                                                                                                                                                              |                                                                                                                                                                                                                                                                   |
|                                                     | • 60% post-consumer recycled content from PET bottles.                                                                                                                                                                                                                                                                                                                      |                                                                                                                                                                                                                                                                   |
|                                                     | • 35% pre-consumer recycled conten                                                                                                                                                                                                                                                                                                                                          | t from PET chips                                                                                                                                                                                                                                                  |
|                                                     | • 5% polylactic acid (PLA)                                                                                                                                                                                                                                                                                                                                                  |                                                                                                                                                                                                                                                                   |