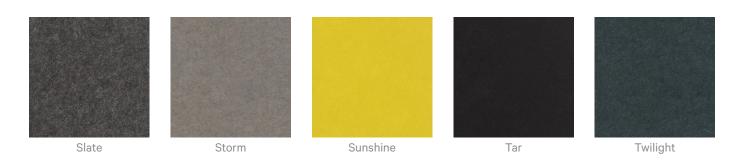

r more details.                                                                                                                                        |  |
| Customisable              | The Zintra Acoustic Solutions range is customisable to your project. Please get in touch with your local contact for details.                                      |  |



Acoustic Panels

### Additional Comments Patterns Only NRC Rating

- Directly Mounted: 0.45
- With 2" (50mm) Air Gap: 0.85
- With 6" (152mm) Air Gap: 0.90
- With 12" (305mm) Air Gap: 0.95

#### **Patterns on Backer NRC Rating**

- Directly Mounted: 0.75
- With 2" (50mm) Air Gap: 0.95
- With 6" (152mm) Air Gap: 1.0
- With 12" (305mm) Air Gap: 1.0

Acoustic Panels

### Color & Finish Options

#### Zintra 12mm Solid PET





Acoustic Panels