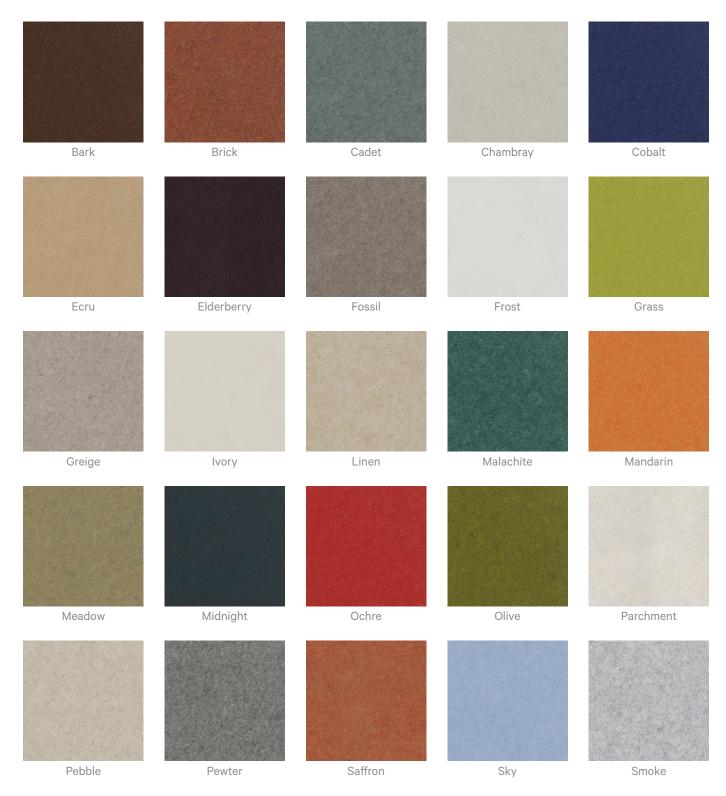

| Visit FAQ for more details.                                                                                                                                        |  |
| Customisable              | The Zintra Acoustic Solutions range is customisable to your project. Please get in touch with your local contact for details.                                      |  |



Acoustic Panels

### Additional Comments Patterns Only NRC Rating

- Directly Mounted: 0.45
- With 2" (50mm) Air Gap: 0.85
- With 6" (152mm) Air Gap: 0.90
- With 12" (305mm) Air Gap: 0.95

#### **Patterns on Backer NRC Rating**

- Directly Mounted: 0.75
- With 2" (50mm) Air Gap: 0.95
- With 6" (152mm) Air Gap: 1.0
- With 12" (305mm) Air Gap: 1.0

Acoustic Panels

### Color & Finish Options

#### Zintra 12mm Solid PET





Acoustic Panels