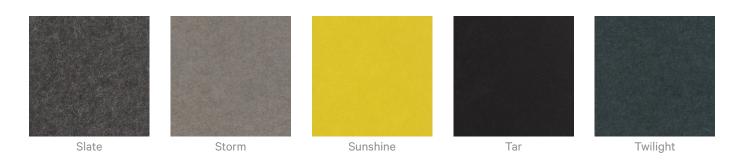

r more details.                                                                                                                                        |  |
| Customisable              | The Zintra Acoustic Solutions range is customisable to your project. Please get in touch with your local contact for details.                                      |  |



Acoustic Panels

### Additional Comments Patterns Only NRC Rating

- Directly Mounted: 0.45
- With 2" (50mm) Air Gap: 0.85
- With 6" (152mm) Air Gap: 0.90
- With 12" (305mm) Air Gap: 0.95

#### **Patterns on Backer NRC Rating**

- Directly Mounted: 0.75
- With 2" (50mm) Air Gap: 0.95
- With 6" (152mm) Air Gap: 1.0
- With 12" (305mm) Air Gap: 1.0

Acoustic Panels

### Color & Finish Options

#### Zintra 12mm Solid PET





Acoustic Panels