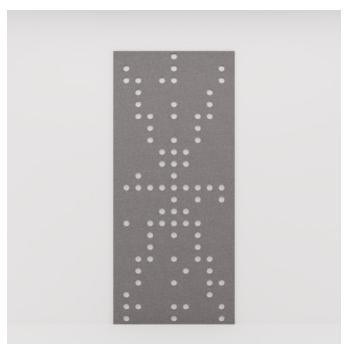

Acoustic Panels

Brand: Zintra Collections: Pattern Panel Applications: Ceilings, Walls

+1 855 922 7377 hello@zintraacoustic.com zintraacoustic.com

Acoustic Panels

Pattern Panel Noktalar Detail

Acoustic Panels

Discover the 51 classic and contemporary designs available in Zintra Pattern Panels. Effortlessly elevate your space with style, texture, and superior sound absorption with Pattern Panel Noktalar.

| <ul><li>✓ Acoustic</li><li>✓ Easy Install</li></ul> | ✓ Bleach Cleanable                                                                                                                                                                                                                                                                                                                                                          | ✓ Easy Clean                                                                                                                                                                                                                                                      |
|-----------------------------------------------------|-----------------------------------------------------------------------------------------------------------------------------------------------------------------------------------------------------------------------------------------------------------------------------------------------------------------------------------------------------------------------------|-------------------------------------------------------------------------------------------------------------------------------------------------------------------------------------------------------------------------------------------------------------------|
| Description                                         | Zintra Patterns offers a broad range of classic or contemporary panel designs that can be used on their own, or in conjunction with Zintra backing, to create beautiful, acoustic screens and wall coverings.                                                                                                                                                               |                                                                                                                                                                                                                                                                   |
|                                                     | With virtually unlimited design options, each pattern can be intricately cut of out<br>Zintra and paired with a matching or contrasting solid Zintra backing panel to<br>achieve a unique aesthetic for walls or ceilings. Experience enhanced noise<br>absorption and easy installation, while enjoying a broad range of neutral and<br>vibrant Colours to suit any space. |                                                                                                                                                                                                                                                                   |
|                                                     | Noktalar, an asymmetrical design                                                                                                                                                                                                                                                                                                                                            |                                                                                                                                                                                                                                                                   |
|                                                     | Choose from 51 designs.                                                                                                                                                                                                                                                                                                                                                     |                                                                                                                                                                                                                                                                   |
|                                                     | Devraj   Elephanta   Fishbone   Foliag<br>Hex   Indus   Jacks   Kali   Kerala   Kri<br>Marquise   Monsoon   Nadu   Noktala                                                                                                                                                                                                                                                  | arata   Bhushan   Circuit   Cirque   Deepak  <br>e   Gadiva   Garden Art   Ginkgo   Haimati  <br>shnan   Links   Lost   Malini   Mandava  <br>r   Origami   Padmesh   Perdita   Pivot   Pixel  <br>n   Sanskrit   Setro   Shard   Siptical   Stone<br>ic   Wamika |
|                                                     | Not suitable as a freestanding product.                                                                                                                                                                                                                                                                                                                                     |                                                                                                                                                                                                                                                                   |
|                                                     | Elevate your environment with style,<br>a harmonious ambiance with superio                                                                                                                                                                                                                                                                                                  | texture, contrast, and depth, all while creating<br>r sound absorption.                                                                                                                                                                                           |
| How to Specify                                      | 1. Select Pattern design<br>2. Select Pattern only or Pattern on Backer.<br>3. Select Zintra Colour.                                                                                                                                                                                                                                                                        |                                                                                                                                                                                                                                                                   |
|                                                     | If selecting backer please state which backer.                                                                                                                                                                                                                                                                                                                              | n colour is the pattern layer and which is the                                                                                                                                                                                                                    |
| Composition                                         | Zintra Acoustic Panel - 100% Solution Dyed (Colour Through) Polyester                                                                                                                                                                                                                                                                                                       |                                                                                                                                                                                                                                                                   |
|                                                     | 12mm (1/2") - Density 2.4 kg /m² 0.5                                                                                                                                                                                                                                                                                                                                        | lb/ft²                                                                                                                                                                                                                                                            |
|                                                     | 24mm (1" ) - Density 3.6 kg /m² 0.75                                                                                                                                                                                                                                                                                                                                        | lb/ft²                                                                                                                                                                                                                                                            |
| Sustainability                                      | Zintra is made from 100% recyclable materials.                                                                                                                                                                                                                                                                                                                              |                                                                                                                                                                                                                                                                   |
|                                                     | <ul> <li>60% post-consumer recycled content from PET bottles.</li> </ul>                                                                                                                                                                                                                                                                                                    |                                                                                                                                                                                                                                                                   |
|                                                     | • 35% pre-consumer recycled conten                                                                                                                                                                                                                                                                                                                                          | t from PET chips                                                                                                                                                                                                                                                  |
|                                                     | • 5% polylactic acid (PLA)                                                                                                                                                                                                                                                                                                                                                  |                                                                                                                                                                                                                                                                   |