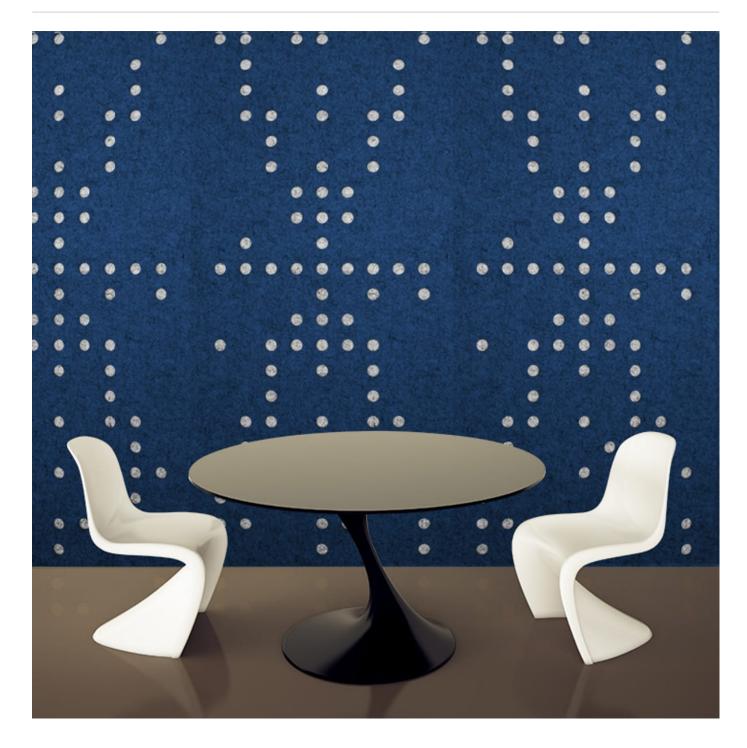

Acoustic Panels

Brand: Zintra Collections: Pattern Panel Applications: Ceilings, Walls

+1 855 922 7377 hello@zintraacoustic.com zintraacoustic.com

Acoustic Panels

Pattern Panel Noktalar Detail

Acoustic Panels

Discover the 51 classic and contemporary designs available in Zintra Pattern Panels. Effortlessly elevate your space with style, texture, and superior sound absorption with Pattern Panel Noktalar.

| <ul><li>✓ Acoustic</li><li>✓ Easy Install</li></ul> | ✓ Bleach Cleanable                                                                                                                                                                                                                                                                                                                                                          | ✓ Easy Clean                                                                                                                                                                                                                                                      |
|-----------------------------------------------------|-----------------------------------------------------------------------------------------------------------------------------------------------------------------------------------------------------------------------------------------------------------------------------------------------------------------------------------------------------------------------------|-------------------------------------------------------------------------------------------------------------------------------------------------------------------------------------------------------------------------------------------------------------------|
| Description                                         | Zintra Patterns offers a broad range of classic or contemporary panel designs that can be used on their own, or in conjunction with Zintra backing, to create beautiful, acoustic screens and wall coverings.                                                                                                                                                               |                                                                                                                                                                                                                                                                   |
|                                                     | With virtually unlimited design options, each pattern can be intricately cut of out<br>Zintra and paired with a matching or contrasting solid Zintra backing panel to<br>achieve a unique aesthetic for walls or ceilings. Experience enhanced noise<br>absorption and easy installation, while enjoying a broad range of neutral and<br>vibrant Colours to suit any space. |                                                                                                                                                                                                                                                                   |
|                                                     | Noktalar, an asymmetrical design                                                                                                                                                                                                                                                                                                                                            |                                                                                                                                                                                                                                                                   |
|                                                     | Choose from 51 designs.                                                                                                                                                                                                                                                                                                                                                     |                                                                                                                                                                                                                                                                   |
|                                                     | Devraj   Elephanta   Fishbone   Foliag<br>Hex   Indus   Jacks   Kali   Kerala   Kri<br>Marquise   Monsoon   Nadu   Noktala                                                                                                                                                                                                                                                  | arata   Bhushan   Circuit   Cirque   Deepak  <br>e   Gadiva   Garden Art   Ginkgo   Haimati  <br>shnan   Links   Lost   Malini   Mandava  <br>r   Origami   Padmesh   Perdita   Pivot   Pixel  <br>n   Sanskrit   Setro   Shard   Siptical   Stone<br>ic   Wamika |
|                                                     | Not suitable as a freestanding product.                                                                                                                                                                                                                                                                                                                                     |                                                                                                                                                                                                                                                                   |
|                                                     | Elevate your environment with style,<br>a harmonious ambiance with superio                                                                                                                                                                                                                                                                                                  | texture, contrast, and depth, all while creating<br>r sound absorption.                                                                                                                                                                                           |
| How to Specify                                      | 1. Select Pattern design<br>2. Select Pattern only or Pattern on Backer.<br>3. Select Zintra Colour.                                                                                                                                                                                                                                                                        |                                                                                                                                                                                                                                                                   |
|                                                     | If selecting backer please state which backer.                                                                                                                                                                                                                                                                                                                              | n colour is the pattern layer and which is the                                                                                                                                                                                                                    |
| Composition                                         | Zintra Acoustic Panel - 100% Solution Dyed (Colour Through) Polyester                                                                                                                                                                                                                                                                                                       |                                                                                                                                                                                                                                                                   |
|                                                     | 12mm (1/2") - Density 2.4 kg /m² 0.5                                                                                                                                                                                                                                                                                                                                        | lb/ft²                                                                                                                                                                                                                                                            |
|                                                     | 24mm (1" ) - Density 3.6 kg /m² 0.75                                                                                                                                                                                                                                                                                                                                        | lb/ft²                                                                                                                                                                                                                                                            |
| Sustainability                                      | Zintra is made from 100% recyclable materials.                                                                                                                                                                                                                                                                                                                              |                                                                                                                                                                                                                                                                   |
|                                                     | <ul> <li>60% post-consumer recycled content from PET bottles.</li> </ul>                                                                                                                                                                                                                                                                                                    |                                                                                                                                                                                                                                                                   |
|                                                     | • 35% pre-consumer recycled conten                                                                                                                                                                                                                                                                                                                                          | t from PET chips                                                                                                                                                                                                                                                  |
|                                                     | • 5% polylactic acid (PLA)                                                                                                                                                                                                                                                                                                                                                  |                                                                                                                                                                                                                                                                   |