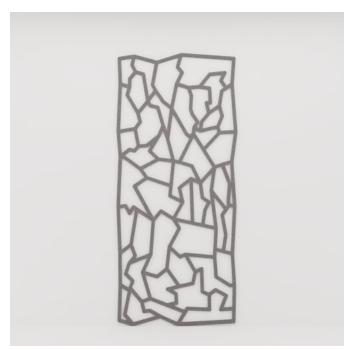

Acoustic Panels

Brand: **Zintra** 

Collections: Pattern Panel

Applications: Ceilings, Walls

Acoustic Panels

Pattern Panel Siptical A Detail

Pattern Panel Siptical B Detail

Acoustic Panels

Discover the 51 classic and contemporary designs available in Zintra Pattern Panels. Effortlessly elevate your space with style, texture, and superior sound absorption with Pattern Panel Siptical.

| ✓ Acoustic     | ✓ Bleach Cleanable                                                                                                                                                                                                                                                                                                                                                                                                   | ✓ Easy Clean                      |  |                                                                                                                                                                                                                                                                                                                                                                                                                                                                                        |  |
|----------------|----------------------------------------------------------------------------------------------------------------------------------------------------------------------------------------------------------------------------------------------------------------------------------------------------------------------------------------------------------------------------------------------------------------------|-----------------------------------|--|----------------------------------------------------------------------------------------------------------------------------------------------------------------------------------------------------------------------------------------------------------------------------------------------------------------------------------------------------------------------------------------------------------------------------------------------------------------------------------------|--|
| ✓ Easy Install |                                                                                                                                                                                                                                                                                                                                                                                                                      |                                   |  |                                                                                                                                                                                                                                                                                                                                                                                                                                                                                        |  |
| Description    | Zintra Patterns offers a broad range of classic or contemporary panel designs that can be used on their own, or in conjunction with Zintra backing, to create beautifu acoustic screens and wall coverings.                                                                                                                                                                                                          |                                   |  |                                                                                                                                                                                                                                                                                                                                                                                                                                                                                        |  |
|                | With virtually unlimited design options, each pattern can be intricately cut of out Zintra and paired with a matching or contrasting solid Zintra backing panel to achieve a unique aesthetic for walls or ceilings. Experience enhanced noise absorption and easy installation, while enjoying a broad range of neutral and vibrant Colours to suit any space.  Siptical, a modern pattern  Choose from 51 designs. |                                   |  |                                                                                                                                                                                                                                                                                                                                                                                                                                                                                        |  |
|                |                                                                                                                                                                                                                                                                                                                                                                                                                      |                                   |  | Abhaya   Asiatic   Astra   Bengal   Bharata   Bhushan   Circuit   Cirque   Deepak   Devraj   Elephanta   Fishbone   Foliage   Gadiva   Garden Art   Ginkgo   Haimati   Hex   Indus   Jacks   Kali   Kerala   Krishnan   Links   Lost   Malini   Mandava   Marquise   Monsoon   Nadu   Noktalar   Origami   Padmesh   Perdita   Pivot   Pixel   Prose   Punto   Raja   Sakra   Sankaran   Sanskrit   Setro   Shard   Siptical   Stone Age   Sutra   Telugu   Vanishing   Vedic   Wamika |  |
|                |                                                                                                                                                                                                                                                                                                                                                                                                                      |                                   |  | Not suitable as a freestanding product.                                                                                                                                                                                                                                                                                                                                                                                                                                                |  |
|                | Elevate your environment with style, texture, contrast, and depth, all while creating a harmonious ambiance with superior sound absorption.                                                                                                                                                                                                                                                                          |                                   |  |                                                                                                                                                                                                                                                                                                                                                                                                                                                                                        |  |
| How to Specify | <ol> <li>Select Pattern design</li> <li>Select Pattern only or Pattern on Backer.</li> <li>Select Zintra Colour.</li> </ol>                                                                                                                                                                                                                                                                                          |                                   |  |                                                                                                                                                                                                                                                                                                                                                                                                                                                                                        |  |
|                | If selecting backer please state which colour is the pattern layer and which is the backer.                                                                                                                                                                                                                                                                                                                          |                                   |  |                                                                                                                                                                                                                                                                                                                                                                                                                                                                                        |  |
| Composition    | Zintra Acoustic Panel - 100% Solution                                                                                                                                                                                                                                                                                                                                                                                | n Dyed (Colour Through) Polyester |  |                                                                                                                                                                                                                                                                                                                                                                                                                                                                                        |  |
|                | 12mm (1/2") - Density 2.4 kg /m² 0.5 lb/ft²                                                                                                                                                                                                                                                                                                                                                                          |                                   |  |                                                                                                                                                                                                                                                                                                                                                                                                                                                                                        |  |
|                | 24mm (1" ) - Density 3.6 kg /m² 0.75 lb/ft²                                                                                                                                                                                                                                                                                                                                                                          |                                   |  |                                                                                                                                                                                                                                                                                                                                                                                                                                                                                        |  |
| Sustainability | Zintra is made from 100% recyclable                                                                                                                                                                                                                                                                                                                                                                                  | materials.                        |  |                                                                                                                                                                                                                                                                                                                                                                                                                                                                                        |  |
|                | • 60% post-consumer recycled content from PET bottles.                                                                                                                                                                                                                                                                                                                                                               |                                   |  |                                                                                                                                                                                                                                                                                                                                                                                                                                                                                        |  |
|                |                                                                                                                                                                                                                                                                                                                                                                                                                      |                                   |  |                                                                                                                                                                                                                                                                                                                                                                                                                                                                                        |  |