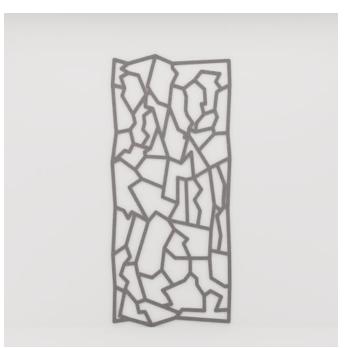

Acoustic Panels

Brand: **Zintra** 

Collections: Pattern Panel

Applications: Ceilings, Walls

Acoustic Panels

Pattern Panel Siptical A Detail

Pattern Panel Siptical B Detail

Acoustic Panels

Discover the 51 classic and contemporary designs available in Zintra Pattern Panels. Effortlessly elevate your space with style, texture, and superior sound absorption with Pattern Panel Siptical.

| ✓ Acoustic     | ✓ Bleach Cleanable                                                                                                                                                                                                                                                                                                                                                                                                   | ✓ Easy Clean                      |  |                                                                                                                                                                                                                                                                                                                                                                                                                                                                                        |  |
|----------------|----------------------------------------------------------------------------------------------------------------------------------------------------------------------------------------------------------------------------------------------------------------------------------------------------------------------------------------------------------------------------------------------------------------------|-----------------------------------|--|----------------------------------------------------------------------------------------------------------------------------------------------------------------------------------------------------------------------------------------------------------------------------------------------------------------------------------------------------------------------------------------------------------------------------------------------------------------------------------------|--|
| ✓ Easy Install |                                                                                                                                                                                                                                                                                                                                                                                                                      |                                   |  |                                                                                                                                                                                                                                                                                                                                                                                                                                                                                        |  |
| Description    | Zintra Patterns offers a broad range of classic or contemporary panel designs that can be used on their own, or in conjunction with Zintra backing, to create beautifu acoustic screens and wall coverings.                                                                                                                                                                                                          |                                   |  |                                                                                                                                                                                                                                                                                                                                                                                                                                                                                        |  |
|                | With virtually unlimited design options, each pattern can be intricately cut of out Zintra and paired with a matching or contrasting solid Zintra backing panel to achieve a unique aesthetic for walls or ceilings. Experience enhanced noise absorption and easy installation, while enjoying a broad range of neutral and vibrant Colours to suit any space.  Siptical, a modern pattern  Choose from 51 designs. |                                   |  |                                                                                                                                                                                                                                                                                                                                                                                                                                                                                        |  |
|                |                                                                                                                                                                                                                                                                                                                                                                                                                      |                                   |  | Abhaya   Asiatic   Astra   Bengal   Bharata   Bhushan   Circuit   Cirque   Deepak   Devraj   Elephanta   Fishbone   Foliage   Gadiva   Garden Art   Ginkgo   Haimati   Hex   Indus   Jacks   Kali   Kerala   Krishnan   Links   Lost   Malini   Mandava   Marquise   Monsoon   Nadu   Noktalar   Origami   Padmesh   Perdita   Pivot   Pixel   Prose   Punto   Raja   Sakra   Sankaran   Sanskrit   Setro   Shard   Siptical   Stone Age   Sutra   Telugu   Vanishing   Vedic   Wamika |  |
|                |                                                                                                                                                                                                                                                                                                                                                                                                                      |                                   |  | Not suitable as a freestanding product.                                                                                                                                                                                                                                                                                                                                                                                                                                                |  |
|                | Elevate your environment with style, texture, contrast, and depth, all while creating a harmonious ambiance with superior sound absorption.                                                                                                                                                                                                                                                                          |                                   |  |                                                                                                                                                                                                                                                                                                                                                                                                                                                                                        |  |
| How to Specify | <ol> <li>Select Pattern design</li> <li>Select Pattern only or Pattern on Backer.</li> <li>Select Zintra Colour.</li> </ol>                                                                                                                                                                                                                                                                                          |                                   |  |                                                                                                                                                                                                                                                                                                                                                                                                                                                                                        |  |
|                | If selecting backer please state which colour is the pattern layer and which is the backer.                                                                                                                                                                                                                                                                                                                          |                                   |  |                                                                                                                                                                                                                                                                                                                                                                                                                                                                                        |  |
| Composition    | Zintra Acoustic Panel - 100% Solution                                                                                                                                                                                                                                                                                                                                                                                | n Dyed (Colour Through) Polyester |  |                                                                                                                                                                                                                                                                                                                                                                                                                                                                                        |  |
|                | 12mm (1/2") - Density 2.4 kg /m² 0.5 lb/ft²                                                                                                                                                                                                                                                                                                                                                                          |                                   |  |                                                                                                                                                                                                                                                                                                                                                                                                                                                                                        |  |
|                | 24mm (1" ) - Density 3.6 kg /m² 0.75 lb/ft²                                                                                                                                                                                                                                                                                                                                                                          |                                   |  |                                                                                                                                                                                                                                                                                                                                                                                                                                                                                        |  |
| Sustainability | Zintra is made from 100% recyclable                                                                                                                                                                                                                                                                                                                                                                                  | materials.                        |  |                                                                                                                                                                                                                                                                                                                                                                                                                                                                                        |  |
|                | • 60% post-consumer recycled content from PET bottles.                                                                                                                                                                                                                                                                                                                                                               |                                   |  |                                                                                                                                                                                                                                                                                                                                                                                                                                                                                        |  |
|                |                                                                                                                                                                                                                                                                                                                                                                                                                      |                                   |  |                                                                                                                                                                                                                                                                                                                                                                                                                                                                                        |  |