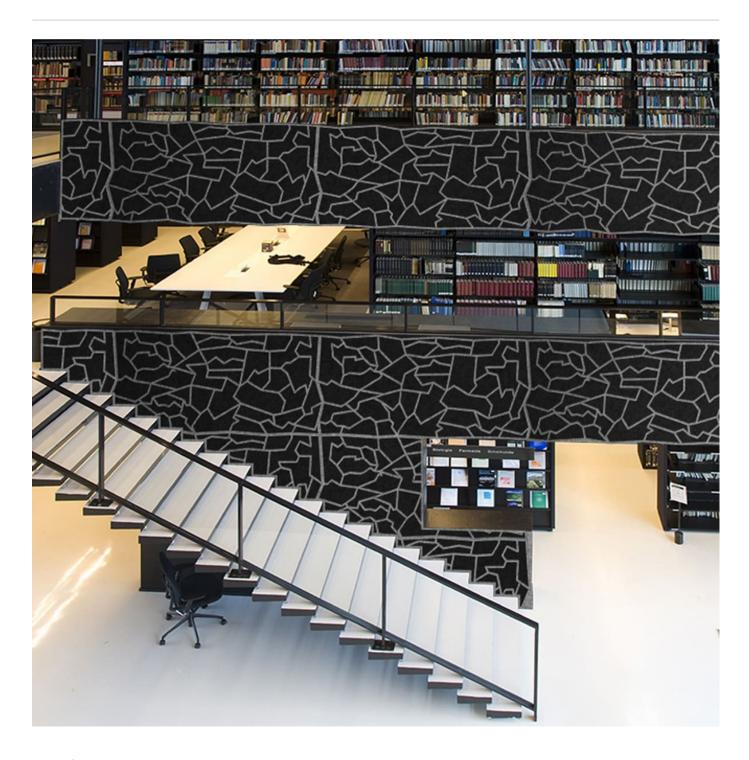

Acoustic Panels

Brand: **Zintra** 

Collections: Pattern Panel

Applications: Ceilings, Walls

Acoustic Panels

Pattern Panel Siptical A Detail

Pattern Panel Siptical B Detail

Acoustic Panels

Discover the 51 classic and contemporary designs available in Zintra Pattern Panels. Effortlessly elevate your space with style, texture, and superior sound absorption with Pattern Panel Siptical.

| ✓ Acoustic     | ✓ Bleach Cleanable                                                                                                                                                                                                                                                                                                                                                                                                   | ✓ Easy Clean                      |  |                                                                                                                                                                                                                                                                                                                                                                                                                                                                                        |  |
|----------------|----------------------------------------------------------------------------------------------------------------------------------------------------------------------------------------------------------------------------------------------------------------------------------------------------------------------------------------------------------------------------------------------------------------------|-----------------------------------|--|----------------------------------------------------------------------------------------------------------------------------------------------------------------------------------------------------------------------------------------------------------------------------------------------------------------------------------------------------------------------------------------------------------------------------------------------------------------------------------------|--|
| ✓ Easy Install |                                                                                                                                                                                                                                                                                                                                                                                                                      |                                   |  |                                                                                                                                                                                                                                                                                                                                                                                                                                                                                        |  |
| Description    | Zintra Patterns offers a broad range of classic or contemporary panel designs that can be used on their own, or in conjunction with Zintra backing, to create beautifu acoustic screens and wall coverings.                                                                                                                                                                                                          |                                   |  |                                                                                                                                                                                                                                                                                                                                                                                                                                                                                        |  |
|                | With virtually unlimited design options, each pattern can be intricately cut of out Zintra and paired with a matching or contrasting solid Zintra backing panel to achieve a unique aesthetic for walls or ceilings. Experience enhanced noise absorption and easy installation, while enjoying a broad range of neutral and vibrant Colours to suit any space.  Siptical, a modern pattern  Choose from 51 designs. |                                   |  |                                                                                                                                                                                                                                                                                                                                                                                                                                                                                        |  |
|                |                                                                                                                                                                                                                                                                                                                                                                                                                      |                                   |  | Abhaya   Asiatic   Astra   Bengal   Bharata   Bhushan   Circuit   Cirque   Deepak   Devraj   Elephanta   Fishbone   Foliage   Gadiva   Garden Art   Ginkgo   Haimati   Hex   Indus   Jacks   Kali   Kerala   Krishnan   Links   Lost   Malini   Mandava   Marquise   Monsoon   Nadu   Noktalar   Origami   Padmesh   Perdita   Pivot   Pixel   Prose   Punto   Raja   Sakra   Sankaran   Sanskrit   Setro   Shard   Siptical   Stone Age   Sutra   Telugu   Vanishing   Vedic   Wamika |  |
|                |                                                                                                                                                                                                                                                                                                                                                                                                                      |                                   |  | Not suitable as a freestanding product.                                                                                                                                                                                                                                                                                                                                                                                                                                                |  |
|                | Elevate your environment with style, texture, contrast, and depth, all while creating a harmonious ambiance with superior sound absorption.                                                                                                                                                                                                                                                                          |                                   |  |                                                                                                                                                                                                                                                                                                                                                                                                                                                                                        |  |
| How to Specify | <ol> <li>Select Pattern design</li> <li>Select Pattern only or Pattern on Backer.</li> <li>Select Zintra Colour.</li> </ol>                                                                                                                                                                                                                                                                                          |                                   |  |                                                                                                                                                                                                                                                                                                                                                                                                                                                                                        |  |
|                | If selecting backer please state which colour is the pattern layer and which is the backer.                                                                                                                                                                                                                                                                                                                          |                                   |  |                                                                                                                                                                                                                                                                                                                                                                                                                                                                                        |  |
| Composition    | Zintra Acoustic Panel - 100% Solution                                                                                                                                                                                                                                                                                                                                                                                | n Dyed (Colour Through) Polyester |  |                                                                                                                                                                                                                                                                                                                                                                                                                                                                                        |  |
|                | 12mm (1/2") - Density 2.4 kg /m² 0.5 lb/ft²                                                                                                                                                                                                                                                                                                                                                                          |                                   |  |                                                                                                                                                                                                                                                                                                                                                                                                                                                                                        |  |
|                | 24mm (1" ) - Density 3.6 kg /m² 0.75 lb/ft²                                                                                                                                                                                                                                                                                                                                                                          |                                   |  |                                                                                                                                                                                                                                                                                                                                                                                                                                                                                        |  |
| Sustainability | Zintra is made from 100% recyclable                                                                                                                                                                                                                                                                                                                                                                                  | materials.                        |  |                                                                                                                                                                                                                                                                                                                                                                                                                                                                                        |  |
|                | • 60% post-consumer recycled content from PET bottles.                                                                                                                                                                                                                                                                                                                                                               |                                   |  |                                                                                                                                                                                                                                                                                                                                                                                                                                                                                        |  |
|                |                                                                                                                                                                                                                                                                                                                                                                                                                      |                                   |  |                                                                                                                                                                                                                                                                                                                                                                                                                                                                                        |  |