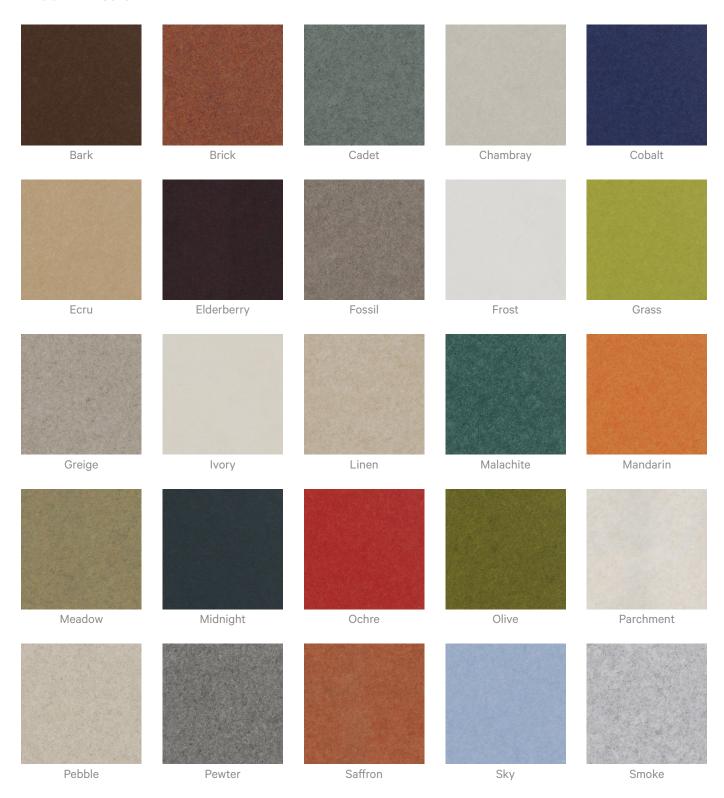

| Visit FAQ for more details.                                                                                                                                        |
| Customisable              | The Zintra Acoustic Solutions range is customisable to your project. Please get in touch with your local contact for details.                                      |



Acoustic Panels

#### Additional Comments Patterns Only NRC Rating

- Directly Mounted: 0.45
- With 2" (50mm) Air Gap: 0.85
- With 6" (152mm) Air Gap: 0.90
- With 12" (305mm) Air Gap: 0.95

#### **Patterns on Backer NRC Rating**

- Directly Mounted: 0.75
- With 2" (50mm) Air Gap: 0.95
- With 6" (152mm) Air Gap: 1.0
- With 12" (305mm) Air Gap: 1.0



5 of 7

#### Color & Finish Options

#### Zintra 12mm Solid PET





Acoustic Panels