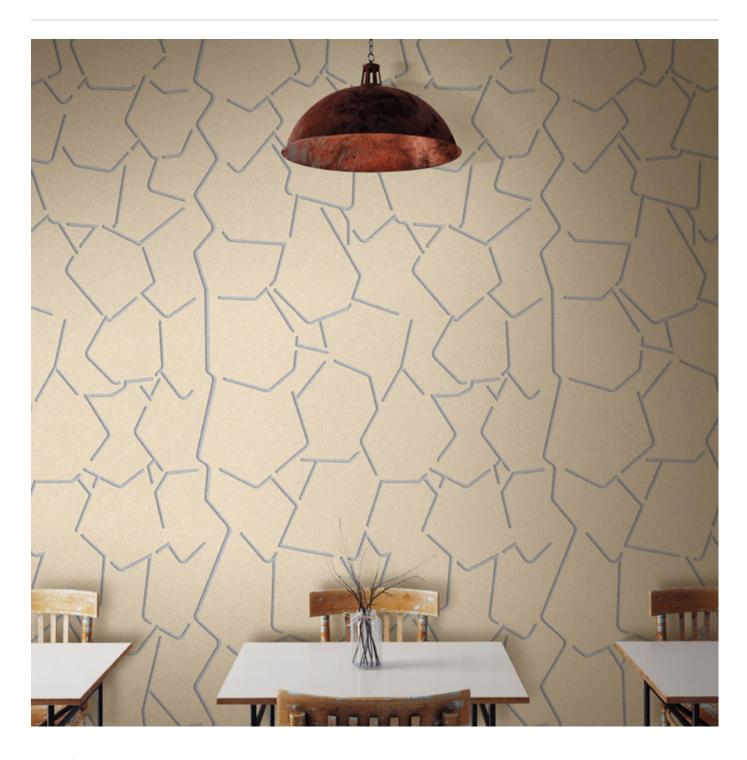

Acoustic Panels

Brand: **Zintra** 

Collections: Pattern Panel

Applications: Ceilings, Walls

Acoustic Panels

Pattern Panel Stoneage Detail

Acoustic Panels

✓ Acoustic

Discover the 51 classic and contemporary designs available in Zintra Pattern Panels. Effortlessly elevate your space with style, texture, and superior sound absorption with Pattern Panel Stone Age.

✓ Easy Clean

✓ Bleach Cleanable

| ,              | Eddy Glodin                                                                                                                                                                                                                                                                                                                                                                                                                                                                            |
|----------------|----------------------------------------------------------------------------------------------------------------------------------------------------------------------------------------------------------------------------------------------------------------------------------------------------------------------------------------------------------------------------------------------------------------------------------------------------------------------------------------|
| ✓ Easy Install |                                                                                                                                                                                                                                                                                                                                                                                                                                                                                        |
| Description    | Zintra Patterns offers a broad range of classic or contemporary panel designs that can be used on their own, or in conjunction with Zintra backing, to create beautiful acoustic screens and wall coverings.                                                                                                                                                                                                                                                                           |
|                | With virtually unlimited design options, each pattern can be intricately cut of out Zintra and paired with a matching or contrasting solid Zintra backing panel to achieve a unique aesthetic for walls or ceilings. Experience enhanced noise absorption and easy installation, while enjoying a broad range of neutral and vibrant Colours to suit any space.                                                                                                                        |
|                | Stone Age, a cracked pattern                                                                                                                                                                                                                                                                                                                                                                                                                                                           |
|                | Choose from 51 designs.                                                                                                                                                                                                                                                                                                                                                                                                                                                                |
|                | Abhaya   Asiatic   Astra   Bengal   Bharata   Bhushan   Circuit   Cirque   Deepak   Devraj   Elephanta   Fishbone   Foliage   Gadiva   Garden Art   Ginkgo   Haimati   Hex   Indus   Jacks   Kali   Kerala   Krishnan   Links   Lost   Malini   Mandava   Marquise   Monsoon   Nadu   Noktalar   Origami   Padmesh   Perdita   Pivot   Pixel   Prose   Punto   Raja   Sakra   Sankaran   Sanskrit   Setro   Shard   Siptical   Stone Age   Sutra   Telugu   Vanishing   Vedic   Wamika |
|                | Not suitable as a freestanding product.                                                                                                                                                                                                                                                                                                                                                                                                                                                |
|                | Elevate your environment with style, texture, contrast, and depth, all while creating a harmonious ambiance with superior sound absorption.                                                                                                                                                                                                                                                                                                                                            |
| How to Specify | <ol> <li>Select Pattern design</li> <li>Select Pattern only or Pattern on Backer.</li> <li>Select Zintra Colour.</li> </ol>                                                                                                                                                                                                                                                                                                                                                            |
|                | If selecting backer please state which colour is the pattern layer and which is the                                                                                                                                                                                                                                                                                                                                                                                                    |