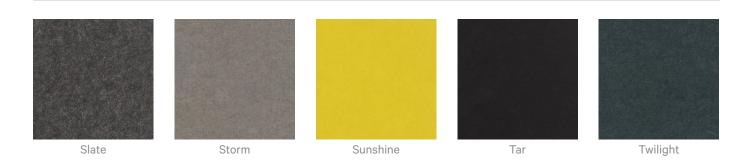

isit FAQ for more details.                                                                                                                                        |
| Customisable              | The Zintra Acoustic Solutions range is customisable to your project. Please get in touch with your local contact for details.                                      |



Acoustic Panels

#### Additional Comments Patterns Only NRC Rating

- Directly Mounted: 0.45
- With 2" (50mm) Air Gap: 0.85
- With 6" (152mm) Air Gap: 0.90
- With 12" (305mm) Air Gap: 0.95

#### **Patterns on Backer NRC Rating**

- Directly Mounted: 0.75
- With 2" (50mm) Air Gap: 0.95
- With 6" (152mm) Air Gap: 1.0
- With 12" (305mm) Air Gap: 1.0



5 of 7

#### Color & Finish Options

#### Zintra 12mm Solid PET





Acoustic Panels