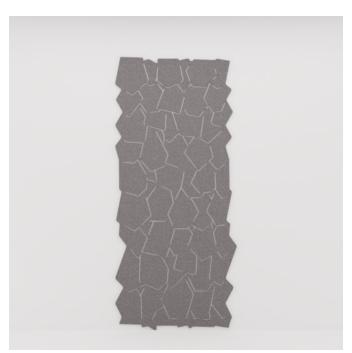

✓ Bleach Cleanable

| ,              | Eddy Glodin                                                                                                                                                                                                                                                                                                                                                                                                                                                                            |
|----------------|----------------------------------------------------------------------------------------------------------------------------------------------------------------------------------------------------------------------------------------------------------------------------------------------------------------------------------------------------------------------------------------------------------------------------------------------------------------------------------------|
| ✓ Easy Install |                                                                                                                                                                                                                                                                                                                                                                                                                                                                                        |
| Description    | Zintra Patterns offers a broad range of classic or contemporary panel designs that can be used on their own, or in conjunction with Zintra backing, to create beautiful acoustic screens and wall coverings.                                                                                                                                                                                                                                                                           |
|                | With virtually unlimited design options, each pattern can be intricately cut of out Zintra and paired with a matching or contrasting solid Zintra backing panel to achieve a unique aesthetic for walls or ceilings. Experience enhanced noise absorption and easy installation, while enjoying a broad range of neutral and vibrant Colours to suit any space.                                                                                                                        |
|                | Stone Age, a cracked pattern                                                                                                                                                                                                                                                                                                                                                                                                                                                           |
|                | Choose from 51 designs.                                                                                                                                                                                                                                                                                                                                                                                                                                                                |
|                | Abhaya   Asiatic   Astra   Bengal   Bharata   Bhushan   Circuit   Cirque   Deepak   Devraj   Elephanta   Fishbone   Foliage   Gadiva   Garden Art   Ginkgo   Haimati   Hex   Indus   Jacks   Kali   Kerala   Krishnan   Links   Lost   Malini   Mandava   Marquise   Monsoon   Nadu   Noktalar   Origami   Padmesh   Perdita   Pivot   Pixel   Prose   Punto   Raja   Sakra   Sankaran   Sanskrit   Setro   Shard   Siptical   Stone Age   Sutra   Telugu   Vanishing   Vedic   Wamika |
|                | Not suitable as a freestanding product.                                                                                                                                                                                                                                                                                                                                                                                                                                                |
|                | Elevate your environment with style, texture, contrast, and depth, all while creating a harmonious ambiance with superior sound absorption.                                                                                                                                                                                                                                                                                                                                            |
| How to Specify | <ol> <li>Select Pattern design</li> <li>Select Pattern only or Pattern on Backer.</li> <li>Select Zintra Colour.</li> </ol>                                                                                                                                                                                                                                                                                                                                                            |
|                | If selecting backer please state which colour is the pattern layer and which is the                                                                                                                                                                                                                                                                                                                                                                                                    |