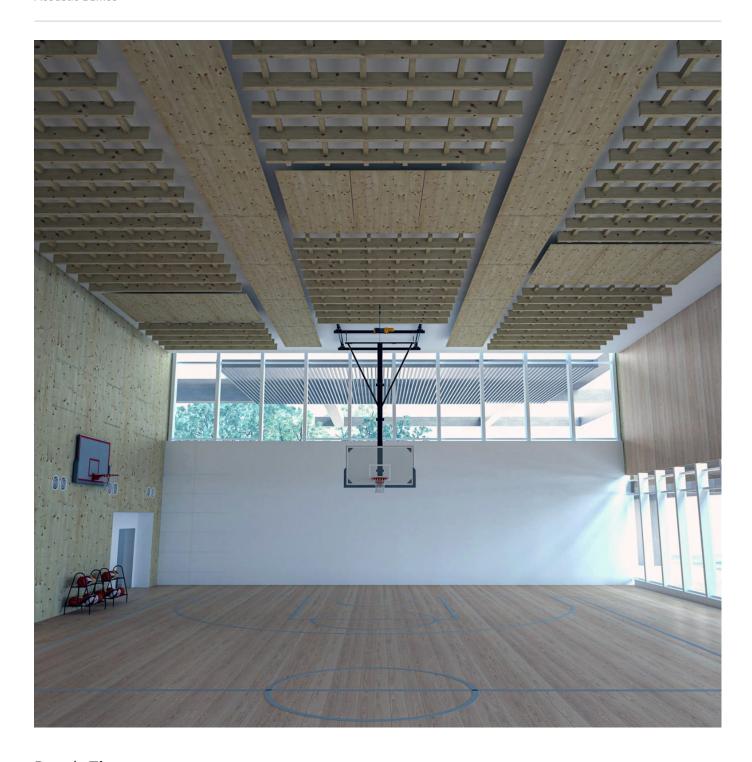

Acoustic Baffles

Brand: **Zintra** 

Collections: Beams

Applications: Ceilings

Beams Open Rafter - Pewter

Beams Open Rafter 5 x 5 Detail

Beams Open Rafter 4 x 5 Detail

Beams Open Rafter 3 x 5 Detail

Beams Open Rafter 2 x 5 Detail

Beams Open Rafter 1 x 5 Detail

Acoustic Baffles

Acoustic solutions reach new heights with Zintra Beams Open Rafter, Rustic and full of character. Their modular nature brings both versatility and grandeur to your design.

| <ul><li>✓ Acoustic</li><li>✓ Easy Install</li></ul> | ✓ Bleach Cleanable                                                                                                                                                                                                                                                                                                                                                                       | ✓ Easy Clean                                                                                                                                                                                                                              |
|-----------------------------------------------------|------------------------------------------------------------------------------------------------------------------------------------------------------------------------------------------------------------------------------------------------------------------------------------------------------------------------------------------------------------------------------------------|-------------------------------------------------------------------------------------------------------------------------------------------------------------------------------------------------------------------------------------------|
| Description                                         | Large spaces require acoustic solutions that match their scale. Zintra Beams collection address this need perfectly, offering substantial proportions that exude a sense of structure and architectural grandeur. Their modular design allows for a variety of configurations across a range of styles and sizes and includes connectors for effortless customization to suit any space. |                                                                                                                                                                                                                                           |
|                                                     | There are 5 different geometric designs available: Open & Closed Rafter, Rectangular, Square and Parallel Beams, available in various sizes (please refer to the dimensions for design specific details). We even have a coffer available to suit open, closed and square designs for added acoustic comfort.                                                                            |                                                                                                                                                                                                                                           |
|                                                     | Open Rafter                                                                                                                                                                                                                                                                                                                                                                              |                                                                                                                                                                                                                                           |
|                                                     | of its modular structure. Available in<br>lightweight solutions tailored to vario<br>realistic wood prints, it aims to enhar                                                                                                                                                                                                                                                             | emphasizing its open-edge feature as the cord<br>five standard configurations, providing<br>ous spaces. With a selection of 30 colours and<br>nce architectural aesthetics. Specifically<br>d optional coffer panels available to further |
|                                                     |                                                                                                                                                                                                                                                                                                                                                                                          | ption, Zintra Beams function as porous<br>by range. This significantly enhances the NRC                                                                                                                                                   |
| How to Specify                                      | 1. Select design                                                                                                                                                                                                                                                                                                                                                                         |                                                                                                                                                                                                                                           |
|                                                     | 2. Select Size                                                                                                                                                                                                                                                                                                                                                                           |                                                                                                                                                                                                                                           |
|                                                     | 3. Select Zintra Colour                                                                                                                                                                                                                                                                                                                                                                  |                                                                                                                                                                                                                                           |
| Composition                                         | Zintra Acoustic Panel - 100% Solution                                                                                                                                                                                                                                                                                                                                                    | n Dyed (Colour Through) Polyester                                                                                                                                                                                                         |
|                                                     | 12mm (1/2") - Density 2.4 kg /m² 0.5                                                                                                                                                                                                                                                                                                                                                     | lb/ft²                                                                                                                                                                                                                                    |
| Sustainability                                      | Zintra is made from 100% recyclable                                                                                                                                                                                                                                                                                                                                                      | materials.                                                                                                                                                                                                                                |
|                                                     | • 60% post-consumer recycled content from Zintra bottles.                                                                                                                                                                                                                                                                                                                                |                                                                                                                                                                                                                                           |
|                                                     | 35% pre-consumer recycled content from Zintra chips                                                                                                                                                                                                                                                                                                                                      |                                                                                                                                                                                                                                           |