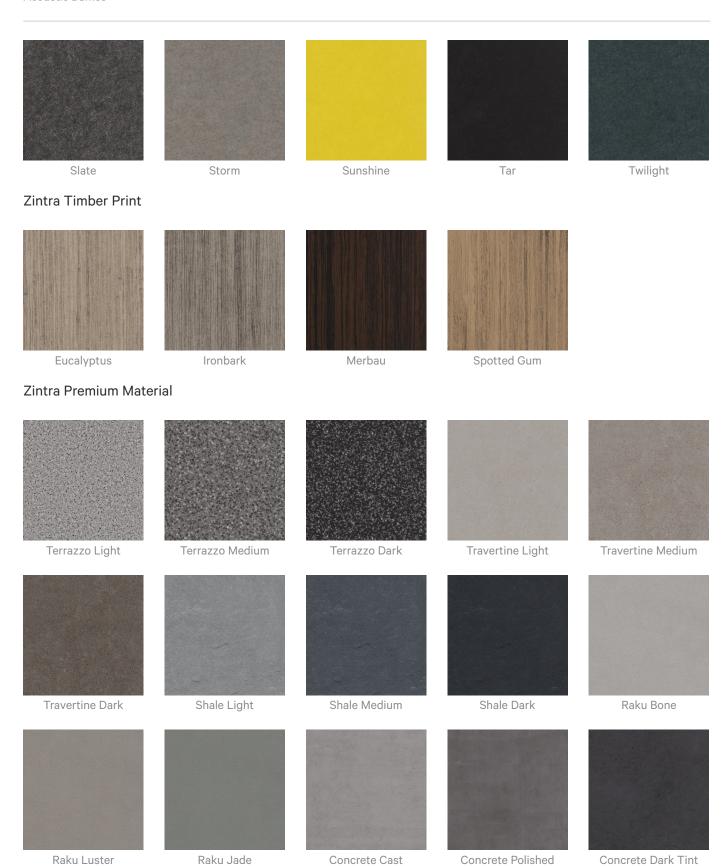

you don't see the expected results, contact us.                                                                  |

5 of 9



| Warranty            | Visit FAQ for more details.                                                                                                   |
|---------------------|-------------------------------------------------------------------------------------------------------------------------------|
| Customisable        | The Zintra Acoustic Solutions range is customisable to your project. Please get in touch with your local contact for details. |
| Additional Comments | NRC 1.0  NRC 1.5 With Coffers                                                                                                 |



### Color & Finish Options

#### Zintra 12mm Solid PET













### Acoustic Baffles



Terracotta Sun Bleached



Terracotta Mission



Terracotta Antique

### Zintra Premium Wood



Knotty Pine



Maple



Poplar



Australian Walnut



Claro Walnut



Palm Wood



Rustic Walnut



Cherry

9 of 9



Euro Beech



Lacewood



Redwood



White Oak