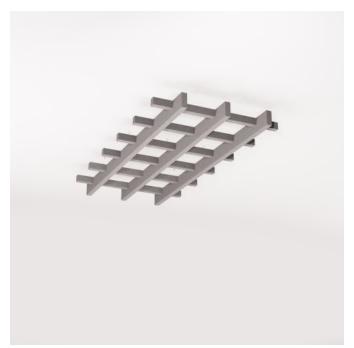

Acoustic Baffles

Brand: **Zintra** 

Collections: Beams

Applications: Ceilings

Beams Open Rafter - Pewter

Beams Open Rafter 5 x 5 Detail

Beams Open Rafter 4 x 5 Detail

Beams Open Rafter 3 x 5 Detail

Beams Open Rafter 2 x 5 Detail

Beams Open Rafter 1 x 5 Detail

Acoustic Baffles

Acoustic solutions reach new heights with Zintra Beams Open Rafter, Rustic and full of character. Their modular nature brings both versatility and grandeur to your design.