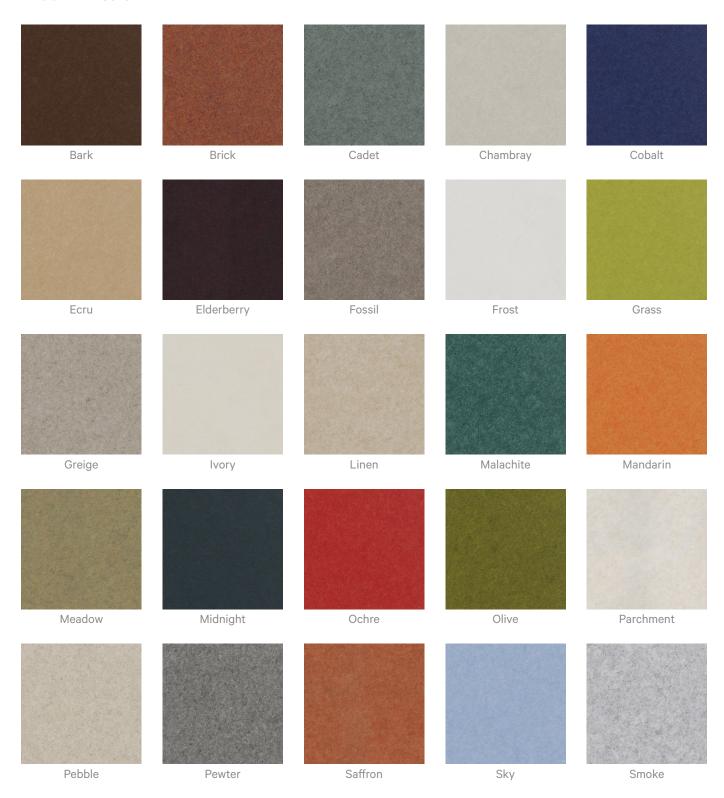

and if you don't see the expected results, contact us.                                                                  |

5 of 9



| Warranty            | Visit FAQ for more details.                                                                                                   |
|---------------------|-------------------------------------------------------------------------------------------------------------------------------|
| Customisable        | The Zintra Acoustic Solutions range is customisable to your project. Please get in touch with your local contact for details. |
| Additional Comments | NRC 1.0  NRC 1.5 With Coffers                                                                                                 |



### Color & Finish Options

#### Zintra 12mm Solid PET













### Acoustic Baffles



Terracotta Sun Bleached



Terracotta Mission



Terracotta Antique

### Zintra Premium Wood



Knotty Pine



Maple



Poplar



Australian Walnut



Claro Walnut



Palm Wood



Rustic Walnut



Cherry

9 of 9



Euro Beech



Lacewood



Redwood



White Oak