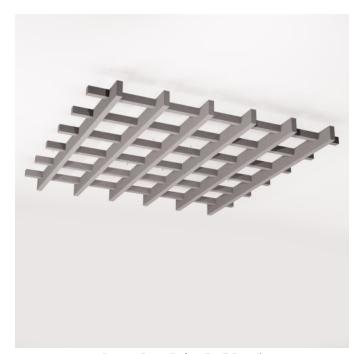

Acoustic Baffles

Brand: **Zintra** 

Collections: Beams

Applications: Ceilings

Beams Open Rafter - Pewter

Beams Open Rafter 5 x 5 Detail

Beams Open Rafter 4 x 5 Detail

Beams Open Rafter 3 x 5 Detail

Beams Open Rafter 2 x 5 Detail

Beams Open Rafter 1 x 5 Detail

Acoustic Baffles

Acoustic solutions reach new heights with Zintra Beams Open Rafter, Rustic and full of character. Their modular nature brings both versatility and grandeur to your design.