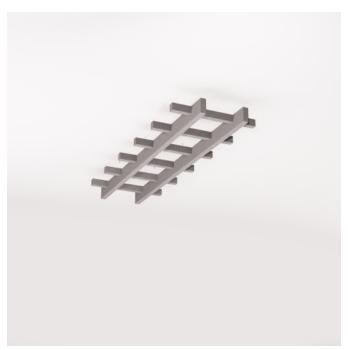

Acoustic Baffles

Brand: **Zintra** 

Collections: Beams

Applications: Ceilings

Beams Open Rafter - Pewter

Beams Open Rafter 5 x 5 Detail

Beams Open Rafter 4 x 5 Detail

Beams Open Rafter 3 x 5 Detail

Beams Open Rafter 2 x 5 Detail

Beams Open Rafter 1 x 5 Detail

Acoustic Baffles

Acoustic solutions reach new heights with Zintra Beams Open Rafter, Rustic and full of character. Their modular nature brings both versatility and grandeur to your design.