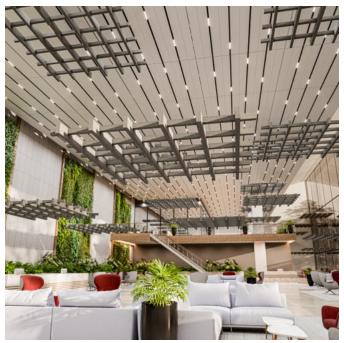

Acoustic Baffles

Brand: **Zintra** 

Collections: Beams

Applications: Ceilings

Beams Open Rafter - Pewter

Beams Open Rafter 5 x 5 Detail

Beams Open Rafter 4 x 5 Detail

Beams Open Rafter 3 x 5 Detail

Beams Open Rafter 2 x 5 Detail

Beams Open Rafter 1 x 5 Detail

Acoustic Baffles

Acoustic solutions reach new heights with Zintra Beams Open Rafter, Rustic and full of character. Their modular nature brings both versatility and grandeur to your design.

| <ul><li>✓ Acoustic</li><li>✓ Easy Install</li></ul> | ✓ Bleach Cleanable                                                                                                                                                                                                                                                                                                                                                                       | ✓ Easy Clean                                                                                                                                                                                                                              |
|-----------------------------------------------------|------------------------------------------------------------------------------------------------------------------------------------------------------------------------------------------------------------------------------------------------------------------------------------------------------------------------------------------------------------------------------------------|-------------------------------------------------------------------------------------------------------------------------------------------------------------------------------------------------------------------------------------------|
| Description                                         | Large spaces require acoustic solutions that match their scale. Zintra Beams collection address this need perfectly, offering substantial proportions that exude a sense of structure and architectural grandeur. Their modular design allows for a variety of configurations across a range of styles and sizes and includes connectors for effortless customization to suit any space. |                                                                                                                                                                                                                                           |
|                                                     | There are 5 different geometric designs available: Open & Closed Rafter, Rectangular, Square and Parallel Beams, available in various sizes (please refer to the dimensions for design specific details). We even have a coffer available to suit open, closed and square designs for added acoustic comfort.                                                                            |                                                                                                                                                                                                                                           |
|                                                     | Open Rafter                                                                                                                                                                                                                                                                                                                                                                              |                                                                                                                                                                                                                                           |
|                                                     | of its modular structure. Available in<br>lightweight solutions tailored to vario<br>realistic wood prints, it aims to enhar                                                                                                                                                                                                                                                             | emphasizing its open-edge feature as the cord<br>five standard configurations, providing<br>ous spaces. With a selection of 30 colours and<br>nce architectural aesthetics. Specifically<br>d optional coffer panels available to further |
|                                                     |                                                                                                                                                                                                                                                                                                                                                                                          | ption, Zintra Beams function as porous<br>by range. This significantly enhances the NRC                                                                                                                                                   |
| How to Specify                                      | 1. Select design                                                                                                                                                                                                                                                                                                                                                                         |                                                                                                                                                                                                                                           |
|                                                     | 2. Select Size                                                                                                                                                                                                                                                                                                                                                                           |                                                                                                                                                                                                                                           |
|                                                     | 3. Select Zintra Colour                                                                                                                                                                                                                                                                                                                                                                  |                                                                                                                                                                                                                                           |
| Composition                                         | Zintra Acoustic Panel - 100% Solution                                                                                                                                                                                                                                                                                                                                                    | n Dyed (Colour Through) Polyester                                                                                                                                                                                                         |
|                                                     | 12mm (1/2") - Density 2.4 kg /m² 0.5                                                                                                                                                                                                                                                                                                                                                     | lb/ft²                                                                                                                                                                                                                                    |
| Sustainability                                      | Zintra is made from 100% recyclable                                                                                                                                                                                                                                                                                                                                                      | materials.                                                                                                                                                                                                                                |
|                                                     | • 60% post-consumer recycled content from Zintra bottles.                                                                                                                                                                                                                                                                                                                                |                                                                                                                                                                                                                                           |
|                                                     | 35% pre-consumer recycled content from Zintra chips                                                                                                                                                                                                                                                                                                                                      |                                                                                                                                                                                                                                           |