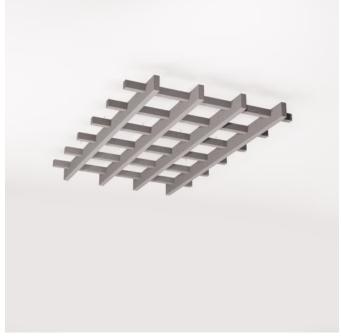

Acoustic Baffles

Brand: **Zintra** 

Collections: Beams

Applications: Ceilings

Beams Open Rafter - Pewter

Beams Open Rafter 5 x 5 Detail

Beams Open Rafter 4 x 5 Detail

Beams Open Rafter 3 x 5 Detail

Beams Open Rafter 2 x 5 Detail

Beams Open Rafter 1 x 5 Detail

Acoustic Baffles

Acoustic solutions reach new heights with Zintra Beams Open Rafter, Rustic and full of character. Their modular nature brings both versatility and grandeur to your design.