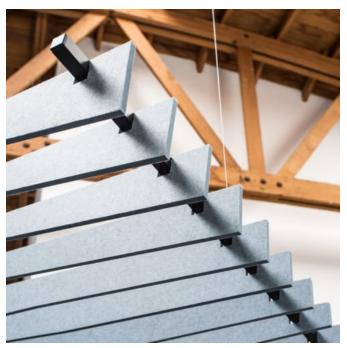

Acoustic Baffles

Brand: **Zintra** 

Collections: Baffle Systems

Applications: Ceilings

Acoustic Baffles

Baffle Systems Ridge Detail

Baffle Systems Ridge Detail

Baffle Systems Ridge Detail

#### Ridge

Embodies the rugged beauty of a mountain ridge, with its undulating peaks and valleys. This design evokes a sense of natural splendour and depth, creating a visually striking presence.

Easy to assemble, easy to install and available in a large array of designs, baffles are ideally suited to large noisy spaces in educational institutions, shopping centres, restaurants, and airports.

#### **Ridge: 10 Blades**

- Depending on size:
- 4 or 6 Adjustable Suspension Kit (ASK) | 2 or 3 x Aluminium Tube with Notches |
   4 or 6 x Aluminium End Caps | 2 or 3 x 24mm (1") Zintra Connectors