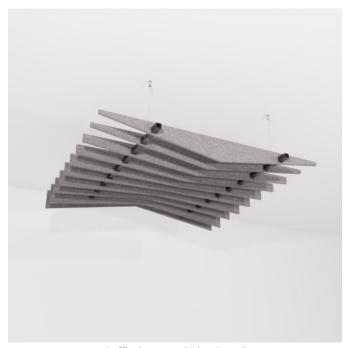

Acoustic Baffles

Brand: **Zintra** 

Collections: Baffle Systems

Applications: Ceilings

Acoustic Baffles

Baffle Systems Ridge Detail

Baffle Systems Ridge Detail

Baffle Systems Ridge Detail

#### Ridge

Embodies the rugged beauty of a mountain ridge, with its undulating peaks and valleys. This design evokes a sense of natural splendour and depth, creating a visually striking presence.

Easy to assemble, easy to install and available in a large array of designs, baffles are ideally suited to large noisy spaces in educational institutions, shopping centres, restaurants, and airports.

#### **Ridge: 10 Blades**

- Depending on size:
- 4 or 6 Adjustable Suspension Kit (ASK) | 2 or 3 x Aluminium Tube with Notches |
   4 or 6 x Aluminium End Caps | 2 or 3 x 24mm (1") Zintra Connectors