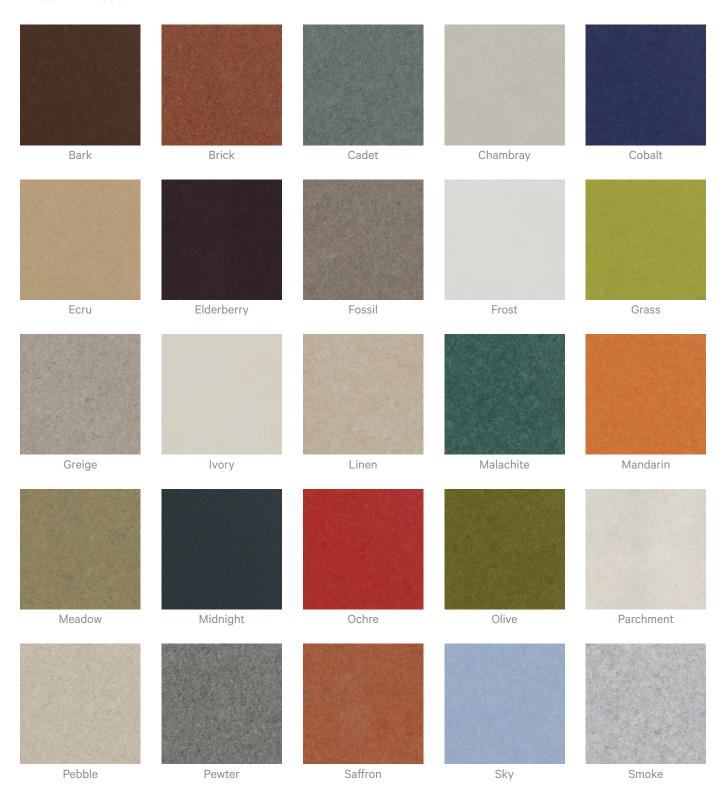

area first and if you don't see the expected results, contact us.                                                                  |
| Warranty            | Visit FAQ for more details.                                                                                                                                        |
| Customisable        | Zintra Acoustic Panel - 100% Solution Dyed (Colour Through) Polyester 12mm (1/2") - Density 2.4 kg /m² 0.5 lb/ft²                                                  |
| Additional Comments | NRC Rating  • Without Air Gap: Up to 0.95                                                                                                                          |

• With 24" (610mm) Air Gap: Up to 1.00



#### Color & Finish Options

#### Zintra 12mm Solid PET







Acoustic Baffles







#### Acoustic Baffles



Terracotta Sun Bleached



Terracotta Mission



Terracotta Antique

#### Zintra Premium Wood



Knotty Pine



Maple



Poplar



Australian Walnut



Claro Walnut



Palm Wood



Rustic Walnut



Cherry



Euro Beech



Lacewood



Redwood



White Oak

#### Powdercoat



Anodised Silver



Bengal White



Denim

8 of 9



Fern



Gunmetal



Acoustic Baffles



9 of 9