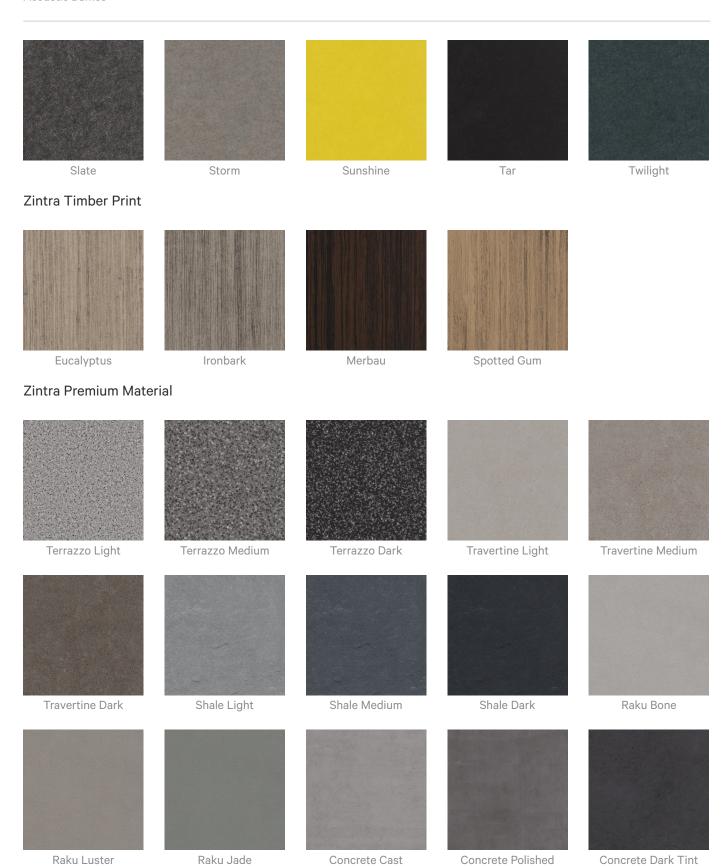

#### Color & Finish Options

#### Zintra 12mm Solid PET

Acoustic Baffles

#### Zintra Premium Wood

Knotty Pine

Maple

Poplar

Australian Walnut

Claro Walnut

Palm Wood

Rustic Walnut

Cherry

Euro Beech

Lacewood

Redwood

White Oak