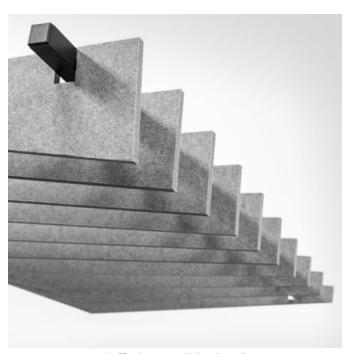

Acoustic Baffles

Brand: **Zintra** 

Collections: Baffle Systems

Applications: Ceilings

Acoustic Baffles

Baffle Systems Ridge Detail

Baffle Systems Ridge Detail

Baffle Systems Ridge Detail

#### Ridge

Embodies the rugged beauty of a mountain ridge, with its undulating peaks and valleys. This design evokes a sense of natural splendour and depth, creating a visually striking presence.

Easy to assemble, easy to install and available in a large array of designs, baffles are ideally suited to large noisy spaces in educational institutions, shopping centres, restaurants, and airports.

#### **Ridge: 10 Blades**

- Depending on size:
- 4 or 6 Adjustable Suspension Kit (ASK) | 2 or 3 x Aluminium Tube with Notches |
   4 or 6 x Aluminium End Caps | 2 or 3 x 24mm (1") Zintra Connectors