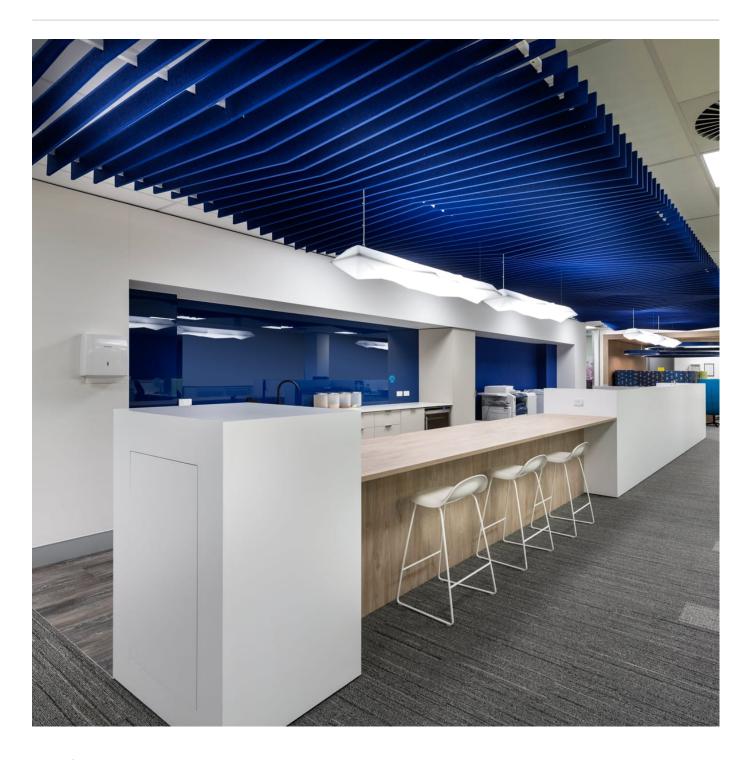

Acoustic Baffles

Brand: **Zintra** 

Collections: Baffle Systems

Applications: Ceilings

Acoustic Baffles

Baffle Systems Ridge Detail

Baffle Systems Ridge Detail

Baffle Systems Ridge Detail

Acoustic Baffles

Transform your space with Zintra Baffle System, Ridge design. Our high-performing baffles offer flexible and dynamic acoustic control, perfect for enhancing spacious environments

✓ Acoustic ✓ Bleach Cleanable ✓ Easy Clean

#### Description

A modern solution for acoustic control, Zintra Baffles are a prefabricated, ceiling mounted system. Showcasing Zintra's flexible characteristics and offering superior acoustic control, Zintra Acoustic Baffles are an innovative replacement to traditional mineral fibre lay systems.

By exposing the ceiling, Zintra baffles create an open and airy atmosphere while efficiently mitigating noise levels.

#### Ridge

Embodies the rugged beauty of a mountain ridge, with its undulating peaks and valleys. This design evokes a sense of natural splendour and depth, creating a visually striking presence.

Easy to assemble, easy to install and available in a large array of designs, baffles are ideally suited to large noisy spaces in educational institutions, shopping centres, restaurants, and airports.