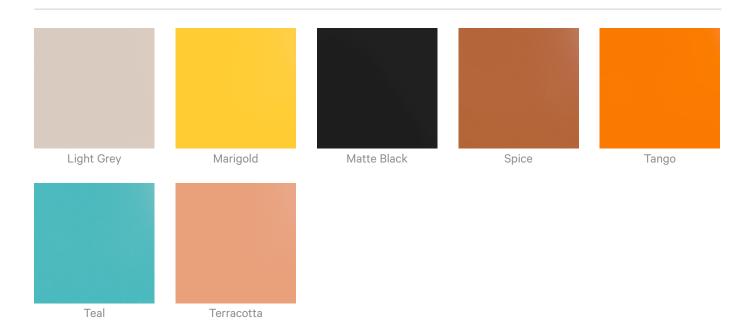

Zintra Baffles present a modern and budget-friendly solution for cultivating a tranquil and efficient workspace.

Choose from one of our 12 vibrant powdercoat colors (additional charge)

#### Color & Finish Options

#### Powdercoat

Anodised Silver

Bengal White

Denim

8 of 9

Fern

Gunmetal

Acoustic Baffles