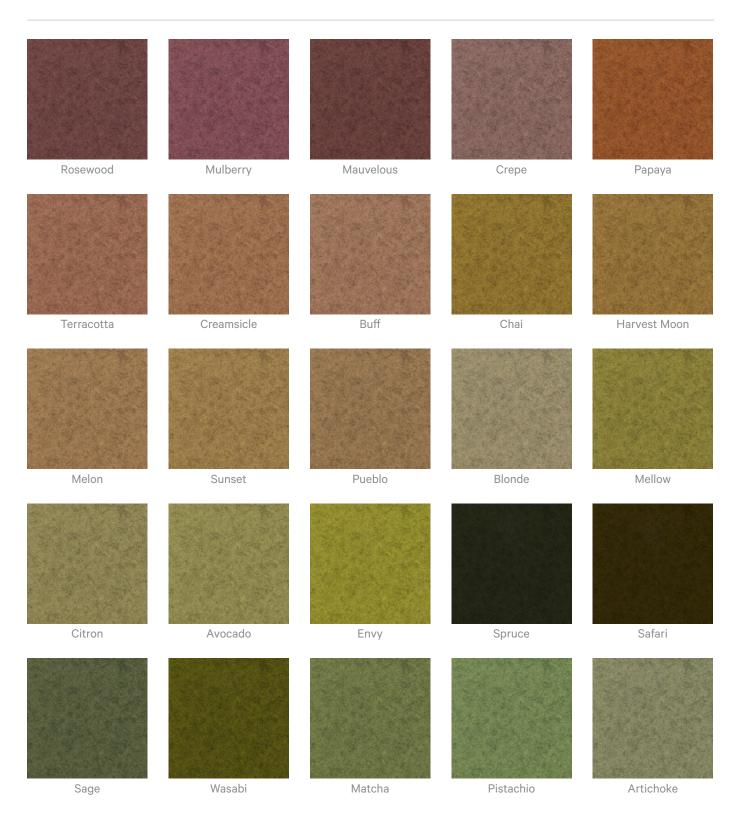

### Color & Finish Options

#### Zintra Print Art Studio Colours Frost

Acoustic Panels

12 of 12