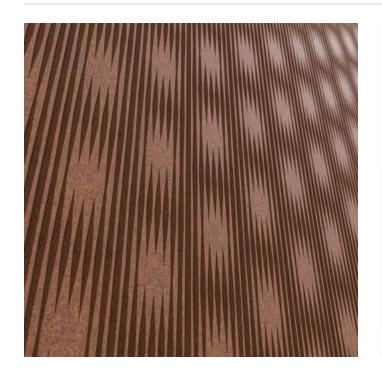

Acoustic Panels

Brand: **Zintra** 

Collections: Etch Panel

Applications: Walls, Ceilings

Etch Panel Billow Detail

Acoustic Panels

Zintra Etch pairs acoustic performance with sculptural detail. Billow's softly grooved lines and open forms create a sense of gentle movement—layering depth, texture, and calm into contemporary spaces.

| <ul><li>✓ Acoustic</li><li>✓ Easy Install</li></ul> | ✓ Bleach Cleanable                                                                                                                                                                                                                                                                         | ✓ Easy Clean                                                                                                                                                                    |
|-----------------------------------------------------|--------------------------------------------------------------------------------------------------------------------------------------------------------------------------------------------------------------------------------------------------------------------------------------------|---------------------------------------------------------------------------------------------------------------------------------------------------------------------------------|
| Description                                         | Zintra Etch, where acoustic absorption meets dynamic 3D design. With a range of subtle textures, Zintra Etch brings cutting-edge aesthetics and acoustic functionality to your commercial, hospitality, or institutional interior.                                                         |                                                                                                                                                                                 |
|                                                     | Discover the extensive selection of understated to statement Colours in Zintra Etch, allowing you to create a welcoming atmosphere while effectively managing sound. This cost-effective sound and design solution cultivates calming environments, promoting productivity and well-being. |                                                                                                                                                                                 |
|                                                     | Zintra Etch seamlessly integrates with plain Zintra panels, offering versatility in design coordination.                                                                                                                                                                                   |                                                                                                                                                                                 |
|                                                     | Experience the benefits of Zintra Etch, including pattern matching with seamless hidden joins (excluding VJ Angle and Kaleido). The panel size enables join-free installations from floor to ceiling, making the fitting process effortless.                                               |                                                                                                                                                                                 |
|                                                     | a sense of rhythm and breathability                                                                                                                                                                                                                                                        | etching with open, organic forms that introduce<br>to the panel surface. The design's interplay<br>ace adds quiet movement and texture—ideal for<br>ntemporary acoustic finish. |
|                                                     | Zintra Etch is available in 24 great designs                                                                                                                                                                                                                                               |                                                                                                                                                                                 |
|                                                     | Billow   Craze   Cubix   Deviate   Demi   Imbue   Kaliedo   Lamella   Reed Bed   Sine  <br>Spectrum   Suffuse   Tesselate   Tetris   Topo   Torus   Troupe   Venn   Verge   Vino  <br>VJ Board Angle   VJ Board Narrow   VJ Board Wide   Volta                                             |                                                                                                                                                                                 |
|                                                     |                                                                                                                                                                                                                                                                                            | ned interplay of depth, width and assorted V-<br>dimension and fluid movement that shift with                                                                                   |
|                                                     | Not suitable as a free standing proc                                                                                                                                                                                                                                                       | luct.                                                                                                                                                                           |
| How to Specify                                      | 1. Select Design                                                                                                                                                                                                                                                                           |                                                                                                                                                                                 |
|                                                     | 2. Select Zintra Colou                                                                                                                                                                                                                                                                     |                                                                                                                                                                                 |
| Composition                                         | Zintra Acoustic Panel - 95% Polyes                                                                                                                                                                                                                                                         | ter + 5% PLA                                                                                                                                                                    |
|                                                     | 12mm (1/2") -Density 2.4 kg /m <sup>2</sup> 0.5                                                                                                                                                                                                                                            | lb/ft134                                                                                                                                                                        |
| Fire Rating                                         | ASTM-E84 – Class A classification<br>AS ISO 9705 – 2003 – Group 1 classification<br>EN-13501 – B-s2-d0 classification                                                                                                                                                                      |                                                                                                                                                                                 |