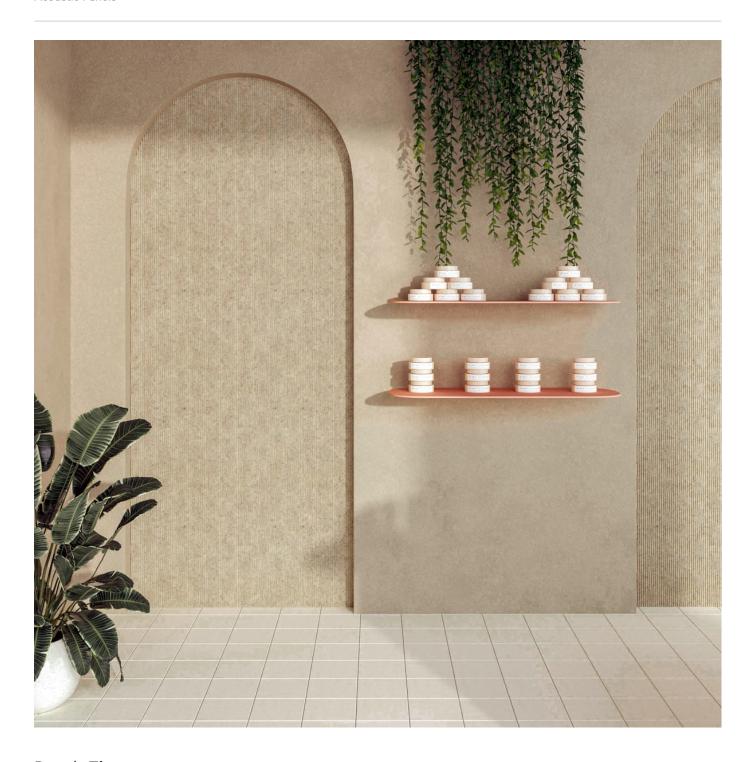

Acoustic Panels

Brand: **Zintra** 

Collections: Etch Panel

Applications: Walls, Ceilings

Etch Panel Billow Detail

Acoustic Panels

Zintra Etch pairs acoustic performance with sculptural detail. Billow's softly grooved lines and open forms create a sense of gentle movement—layering depth, texture, and calm into contemporary spaces.