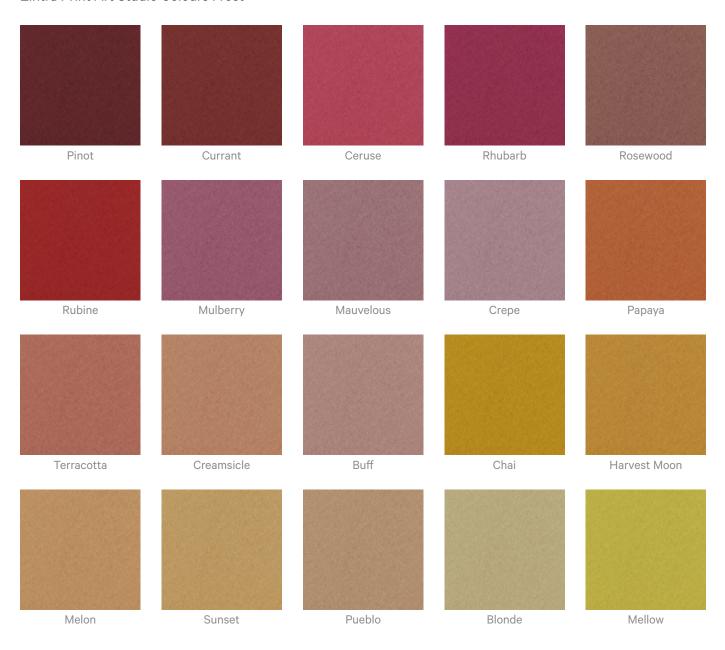

|  |
| Additional Comments       | Directly Mounted 0.45   With 2" (50mm) air gap 0.85   With 6" (152mm) air gap 0.90                                                                                                                                                                                                                                                                                                                                                                          |  |



### Color & Finish Options

#### Zintra 12mm Solid PET









Zintra Premium Material



Acoustic Panels



#### Zintra Print Art Studio Colours Pebble











Stone

#### Zintra Print Art Studio Colours Frost







Acoustic Panels



12 of 12