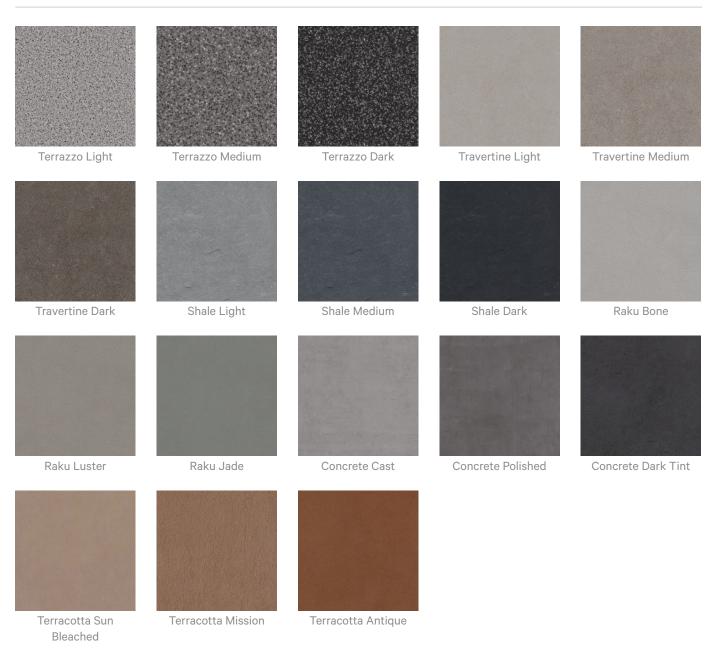

|  |
| Additional Comments       | Directly Mounted 0.45   With 2" (50mm) air gap 0.85   With 6" (152mm) air gap 0.90                                                                                                                                                                                                                                                                                                                                                                          |  |



### Color & Finish Options

#### Zintra 12mm Solid PET









Zintra Premium Material



Acoustic Panels



#### Zintra Print Art Studio Colours Pebble











Stone

#### Zintra Print Art Studio Colours Frost







Acoustic Panels



12 of 12