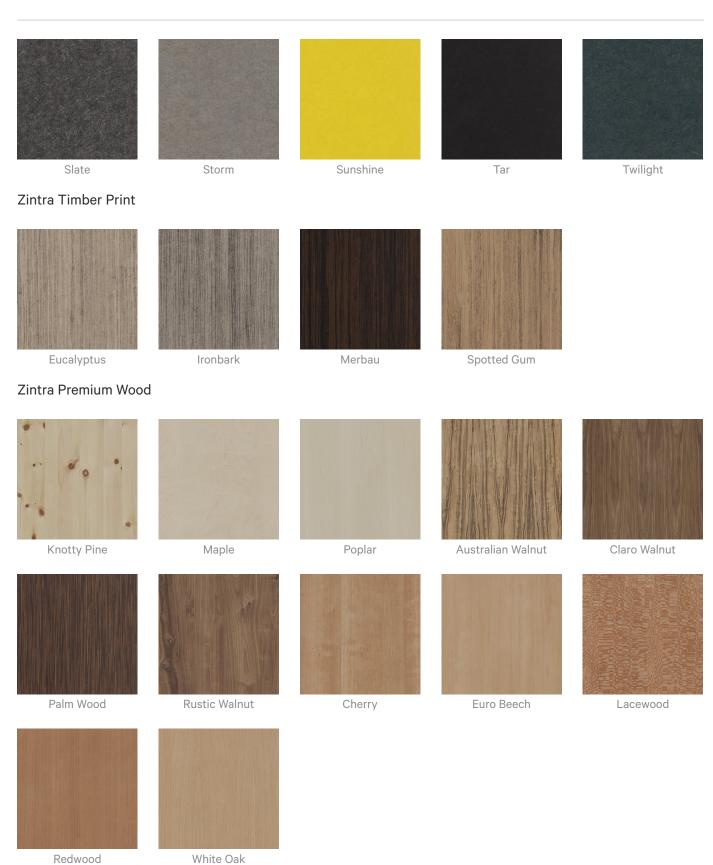

#### Color & Finish Options

#### Zintra 12mm Solid PET

Acoustic Panels

6 of 12

Zintra Premium Material

Acoustic Panels