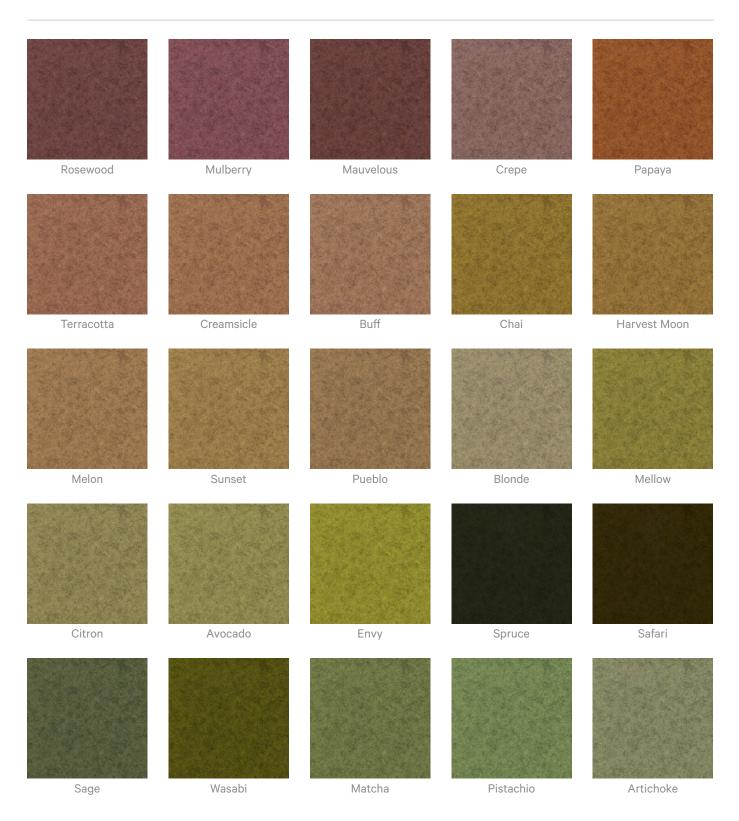

|  |
| Additional Comments       | Directly Mounted 0.45   With 2" (50mm) air gap 0.85   With 6" (152mm) air gap 0.90                                                                                                                                                                                                                                                                                                                                                                          |  |



#### Color & Finish Options

#### Zintra 12mm Solid PET







Acoustic Panels



6 of 12

Zintra Premium Material



Acoustic Panels



#### Zintra Print Art Studio Colours Pebble











Stone

#### Zintra Print Art Studio Colours Frost