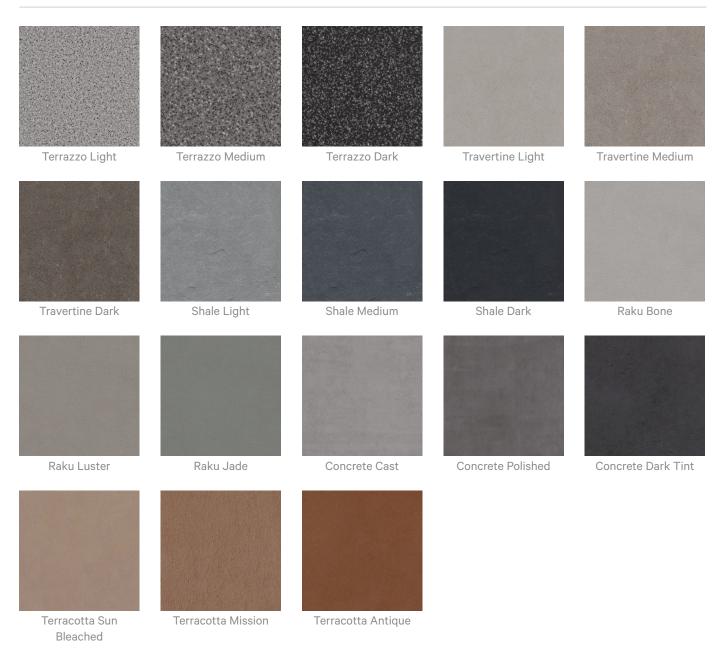

|  |
| Additional Comments       | Directly Mounted 0.45   With 2" (50mm) air gap 0.85   With 6" (152mm) air gap 0.90                                                                                                                                                                                                                                                                                                                                                                          |  |



#### Color & Finish Options

#### Zintra 12mm Solid PET







Acoustic Panels



6 of 12

Zintra Premium Material



Acoustic Panels



#### Zintra Print Art Studio Colours Pebble











Stone

#### Zintra Print Art Studio Colours Frost