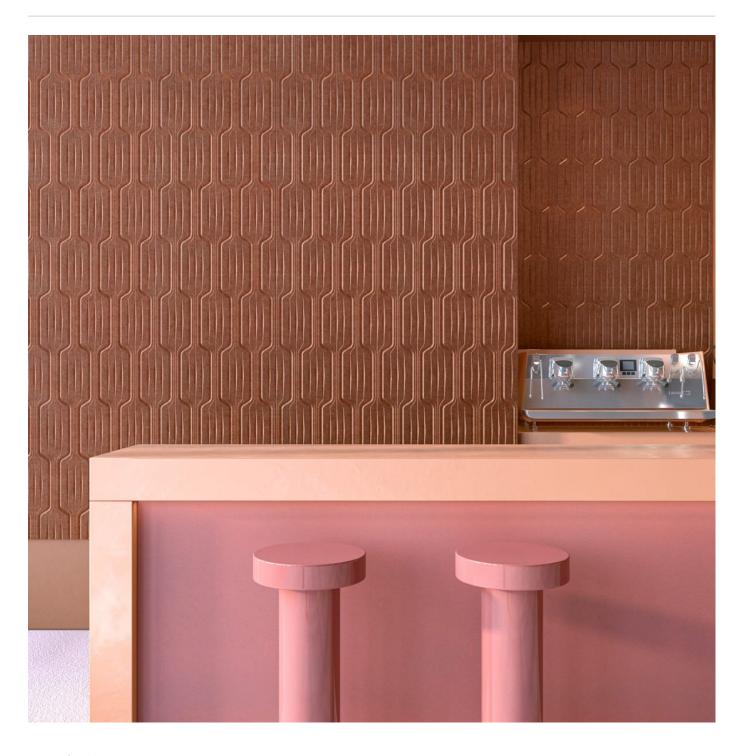

Acoustic Panels

Brand: Zintra

Collections: Etch Panel

Applications: Walls, Ceilings

Etch Panel Demi Detail - Linen

Etch Panel Demi Detail

Acoustic Panels

Zintra Etch pairs acoustic performance with sculptural detail. Demi's elongated, buoyant forms flow across the panel in soft curves, offering a dynamic yet balanced aesthetic that brings gentle movement and depth to acoustic environments.

| <ul><li>✓ Acoustic</li><li>✓ Easy Install</li></ul> | ✓ Bleach Cleanable                                                                                                                                                                                                                                                                         | ✓ Easy Clean |
|-----------------------------------------------------|--------------------------------------------------------------------------------------------------------------------------------------------------------------------------------------------------------------------------------------------------------------------------------------------|--------------|
| Description                                         | Zintra Etch, where acoustic absorption meets dynamic 3D design. With a range of subtle textures, Zintra Etch brings cutting-edge aesthetics and acoustic functionality to your commercial, hospitality, or institutional interior.                                                         |              |
|                                                     | Discover the extensive selection of understated to statement Colours in Zintra Etch, allowing you to create a welcoming atmosphere while effectively managing sound. This cost-effective sound and design solution cultivates calming environments, promoting productivity and well-being. |              |
|                                                     | Zintra Etch seamlessly integrates with plain Zintra panels, offering versatility in design coordination.                                                                                                                                                                                   |              |
|                                                     | Experience the benefits of Zintra Etch, including pattern matching with seamless hidden joins (excluding VJ Angle and Kaleido). The panel size enables join-free installations from floor to ceiling, making the fitting process effortless.                                               |              |
|                                                     | Demi features fluid, elongated forms that create a sense of continuous flow across the surface. With its organic curves and balanced proportions, this design offers subtle movement and depth, bringing a soft yet dynamic texture to any space.                                          |              |
|                                                     | Zintra Etch is available in 24 great designs                                                                                                                                                                                                                                               |              |
|                                                     | Billow   Craze   Cubix   Deviate   Demi   Imbue   Kaliedo   Lamella   Reed Bed   Sine   Spectrum   Suffuse   Tesselate   Tetris   Topo   Torus   Troupe   Venn   Verge   Vino   VJ Board Angle   VJ Board Narrow   VJ Board Wide   Volta                                                   |              |
|                                                     | Our latest Zintra Etch explore a refined interplay of depth, width and assorted V-Cut angles – introducing sculptural dimension and fluid movement that shift with light and perspective.                                                                                                  |              |
|                                                     | Not suitable as a free standing product.                                                                                                                                                                                                                                                   |              |
| How to Specify                                      | 1. Select Design                                                                                                                                                                                                                                                                           |              |
|                                                     | 2. Select Zintra Colour                                                                                                                                                                                                                                                                    |              |
| Composition                                         | Zintra Acoustic Panel - 95% Polyester                                                                                                                                                                                                                                                      | + 5% PLA     |
|                                                     | 12mm (1/2") -Density 2.4 kg /m² 0.5 lb/ft134                                                                                                                                                                                                                                               |              |
| Fire Rating                                         | ASTM-E84 – Class A classification<br>AS ISO 9705 – 2003 – Group 1 classification<br>EN-13501 – B-s2-d0 classification                                                                                                                                                                      |              |