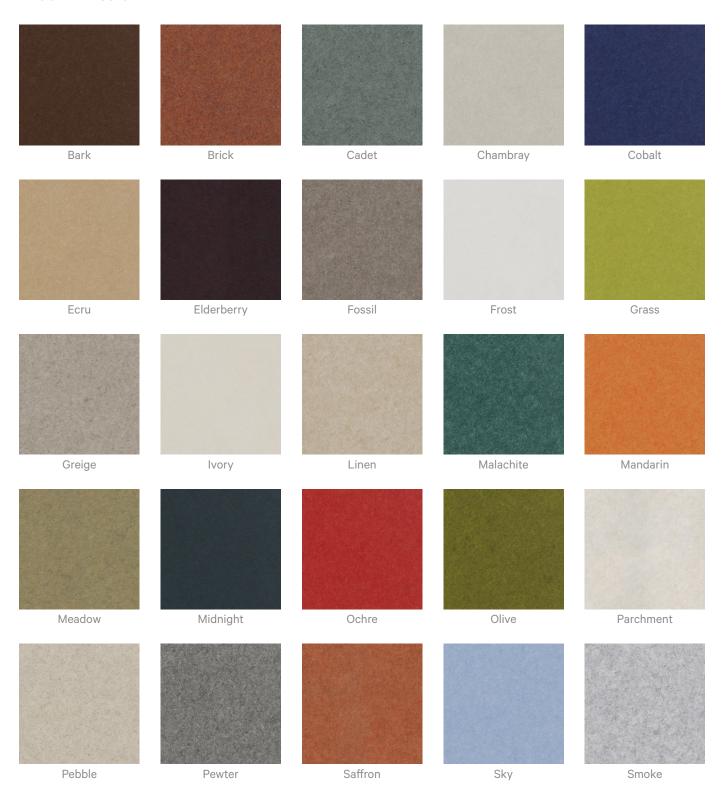

|  |
| Additional Comments       | Directly Mounted 0.45   With 2" (50mm) air gap 0.85   With 6" (152mm) air gap 0.90                                                                                                                                                                                                                                                                                                                                                                          |  |



#### Color & Finish Options

#### Zintra 12mm Solid PET







Acoustic Panels



6 of 12

Zintra Premium Material



Acoustic Panels



#### Zintra Print Art Studio Colours Pebble











Stone

#### Zintra Print Art Studio Colours Frost