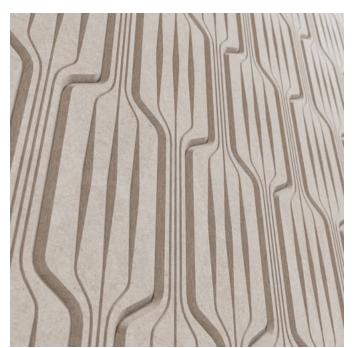

Acoustic Panels

Brand: Zintra

Collections: Etch Panel

Applications: Walls, Ceilings

Etch Panel Demi Detail - Linen

Etch Panel Demi Detail

Acoustic Panels

Zintra Etch pairs acoustic performance with sculptural detail. Demi's elongated, buoyant forms flow across the panel in soft curves, offering a dynamic yet balanced aesthetic that brings gentle movement and depth to acoustic environments.

| <ul><li>✓ Acoustic</li><li>✓ Easy Install</li></ul> | ✓ Bleach Cleanable                                                                                                                                                                                                                                                                         | ✓ Easy Clean |
|-----------------------------------------------------|--------------------------------------------------------------------------------------------------------------------------------------------------------------------------------------------------------------------------------------------------------------------------------------------|--------------|
| Description                                         | Zintra Etch, where acoustic absorption meets dynamic 3D design. With a range of subtle textures, Zintra Etch brings cutting-edge aesthetics and acoustic functionality to your commercial, hospitality, or institutional interior.                                                         |              |
|                                                     | Discover the extensive selection of understated to statement Colours in Zintra Etch, allowing you to create a welcoming atmosphere while effectively managing sound. This cost-effective sound and design solution cultivates calming environments, promoting productivity and well-being. |              |
|                                                     | Zintra Etch seamlessly integrates with plain Zintra panels, offering versatility in design coordination.                                                                                                                                                                                   |              |
|                                                     | Experience the benefits of Zintra Etch, including pattern matching with seamless hidden joins (excluding VJ Angle and Kaleido). The panel size enables join-free installations from floor to ceiling, making the fitting process effortless.                                               |              |
|                                                     | Demi features fluid, elongated forms that create a sense of continuous flow across the surface. With its organic curves and balanced proportions, this design offers subtle movement and depth, bringing a soft yet dynamic texture to any space.                                          |              |
|                                                     | Zintra Etch is available in 24 great designs                                                                                                                                                                                                                                               |              |
|                                                     | Billow   Craze   Cubix   Deviate   Demi   Imbue   Kaliedo   Lamella   Reed Bed   Sine   Spectrum   Suffuse   Tesselate   Tetris   Topo   Torus   Troupe   Venn   Verge   Vino   VJ Board Angle   VJ Board Narrow   VJ Board Wide   Volta                                                   |              |
|                                                     | Our latest Zintra Etch explore a refined interplay of depth, width and assorted V-Cut angles – introducing sculptural dimension and fluid movement that shift with light and perspective.                                                                                                  |              |
|                                                     | Not suitable as a free standing product.                                                                                                                                                                                                                                                   |              |
| How to Specify                                      | 1. Select Design                                                                                                                                                                                                                                                                           |              |
|                                                     | 2. Select Zintra Colour                                                                                                                                                                                                                                                                    |              |
| Composition                                         | Zintra Acoustic Panel - 95% Polyester                                                                                                                                                                                                                                                      | + 5% PLA     |
|                                                     | 12mm (1/2") -Density 2.4 kg /m² 0.5 lb/ft134                                                                                                                                                                                                                                               |              |
| Fire Rating                                         | ASTM-E84 – Class A classification<br>AS ISO 9705 – 2003 – Group 1 classification<br>EN-13501 – B-s2-d0 classification                                                                                                                                                                      |              |