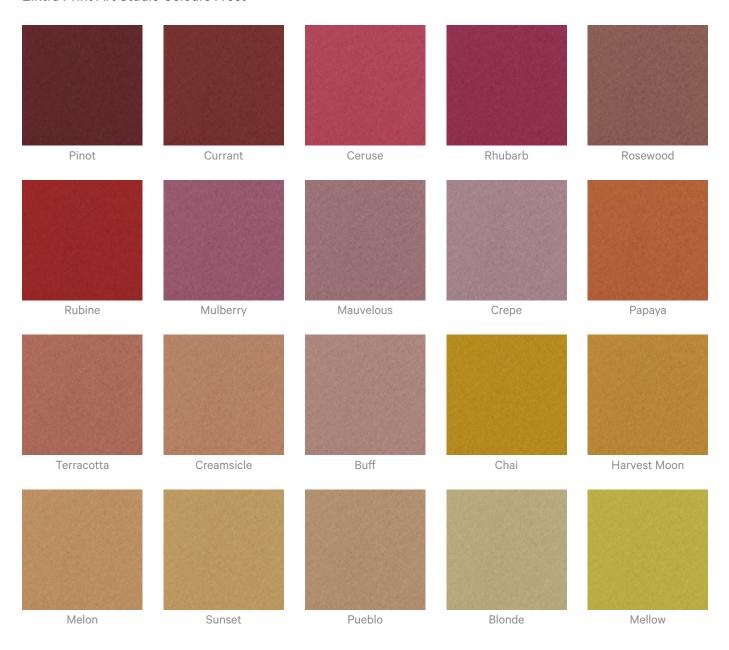

|  |
| Additional Comments       | Directly Mounted 0.45   With 2" (50mm) air gap 0.85   With 6" (152mm) air gap 0.90                                                                                                                                                                                                                                                                                                                                                                          |  |



#### Color & Finish Options

#### Zintra 12mm Solid PET







Acoustic Panels



6 of 12

Zintra Premium Material



Acoustic Panels



#### Zintra Print Art Studio Colours Pebble











Stone

#### Zintra Print Art Studio Colours Frost