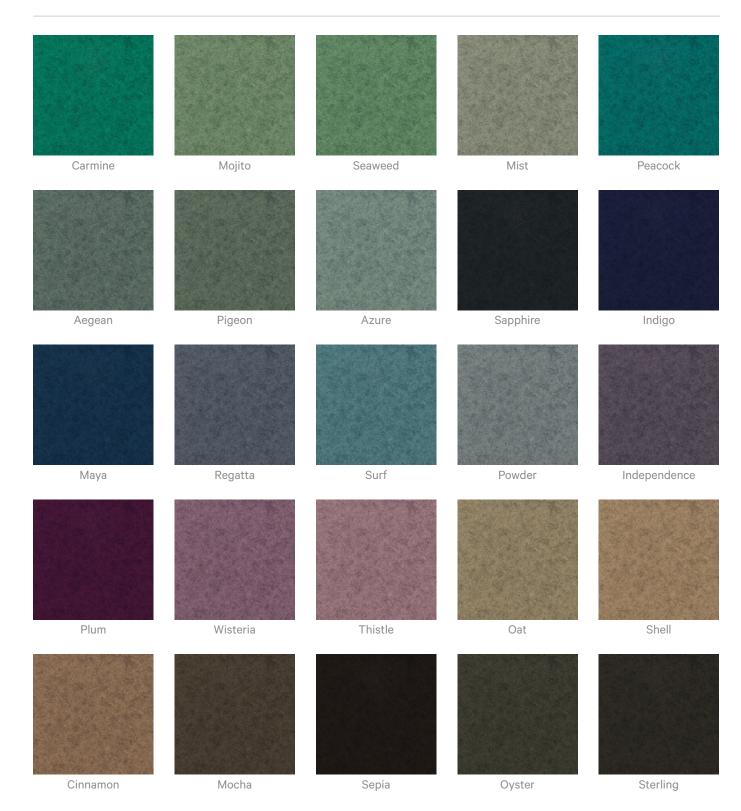

### Color & Finish Options

### Zintra Print Art Studio Colours Frost

Acoustic Panels

| Citron  | Avocado | Envy    | Spruce    | Safari       |
|---------|---------|---------|-----------|--------------|
|         |         |         |           |              |
| Sage    | Wasabi  | Matcha  | Pistachio | Artichoke    |
|         |         |         |           |              |
| Carmine | Mojito  | Seaweed | Mist      | Peacock      |
|         |         |         |           |              |
| Aegean  | Pigeon  | Azure   | Sapphire  | Indigo       |
|         |         |         |           |              |
| Мауа    | Regatta | Surf    | Powder    | Independence |