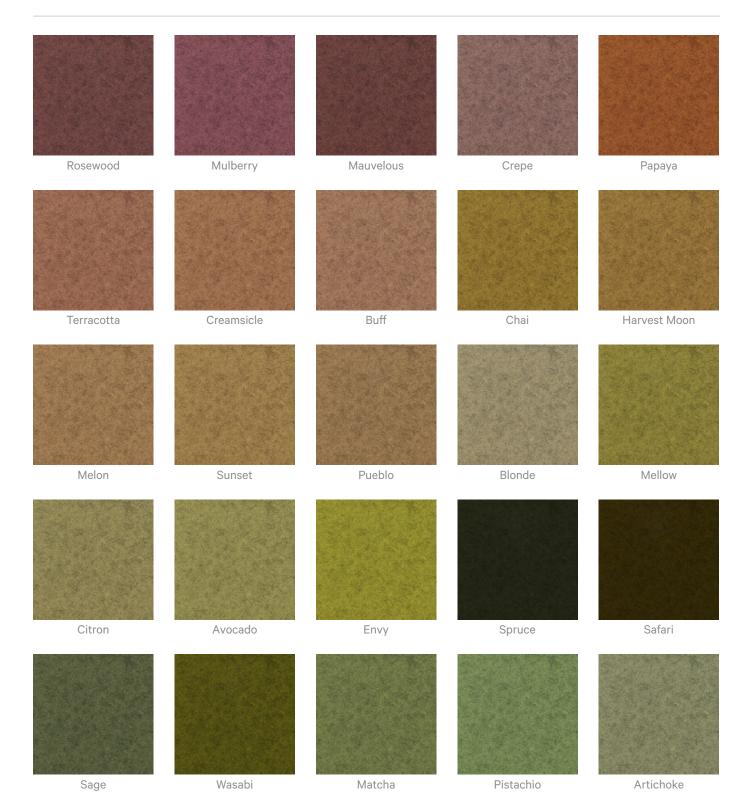

### Color & Finish Options

### Zintra Print Art Studio Colours Frost

Acoustic Panels

| Citron  | Avocado | Envy    | Spruce    | Safari       |
|---------|---------|---------|-----------|--------------|
|         |         |         |           |              |
| Sage    | Wasabi  | Matcha  | Pistachio | Artichoke    |
|         |         |         |           |              |
| Carmine | Mojito  | Seaweed | Mist      | Peacock      |
|         |         |         |           |              |
| Aegean  | Pigeon  | Azure   | Sapphire  | Indigo       |
|         |         |         |           |              |
| Мауа    | Regatta | Surf    | Powder    | Independence |