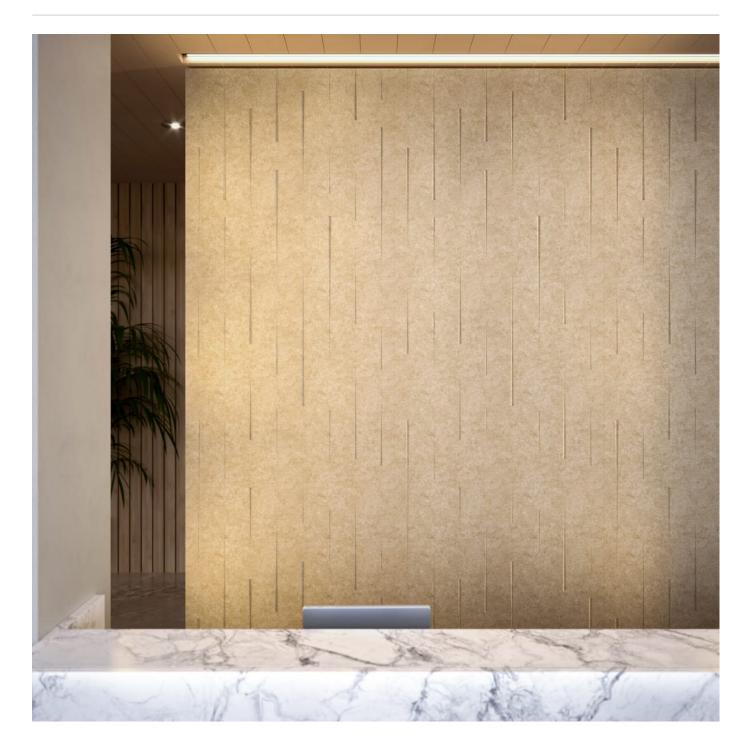

Acoustic Panels

Brand: Zintra Collections: Etch Panel Applications: Walls, Ceilings

+1 855 922 7377 hello@zintraacoustic.com zintraacoustic.com

Acoustic Panels

Etch Panel Imbue Detail

Etch Panel Imbue Detail

Acoustic Panels

ZintraZintra Etch pairs acoustic performance with sculptural detail. Imbue evokes rainfall with evenly spaced linear etching and generous negative space, delivering a calming sense of flow and visual lightness in acoustic applications.

| <ul><li>✓ Acoustic</li><li>✓ Easy Install</li></ul> | ✓ Bleach Cleanable                                                                                                                                                                                                                                                                                  | ✓ Easy Clean                                                                                                                            |  |  |
|-----------------------------------------------------|-----------------------------------------------------------------------------------------------------------------------------------------------------------------------------------------------------------------------------------------------------------------------------------------------------|-----------------------------------------------------------------------------------------------------------------------------------------|--|--|
| Description                                         | Zintra Etch, where acoustic absorption meets dynamic 3D design. With a range of subtle textures, Zintra Etch brings cutting-edge aesthetics and acoustic functionality to your commercial, hospitality, or institutional interior.                                                                  |                                                                                                                                         |  |  |
|                                                     | Discover the extensive selection of understated to statement Colours in Zintra<br>Etch, allowing you to create a welcoming atmosphere while effectively managing<br>sound. This cost-effective sound and design solution cultivates calming<br>environments, promoting productivity and well-being. |                                                                                                                                         |  |  |
|                                                     | Zintra Etch seamlessly integrates with plain Zintra panels, offering versatility in design coordination.                                                                                                                                                                                            |                                                                                                                                         |  |  |
|                                                     |                                                                                                                                                                                                                                                                                                     | h, including pattern matching with seamless<br>I Kaleido). The panel size enables join-free<br>king the fitting process effortless.     |  |  |
|                                                     | etchings creating a sense of opennes                                                                                                                                                                                                                                                                | falling rain, with wide spaces between linear<br>ss and lightness. The design's linear<br>c flow, while the negative space enhances its |  |  |
|                                                     | Zintra Etch is available in 24 great de                                                                                                                                                                                                                                                             | esigns                                                                                                                                  |  |  |
|                                                     |                                                                                                                                                                                                                                                                                                     | i   Imbue  Kaliedo   Lamella   Reed Bed   Sine  <br>s  Topo   Torus  Troupe   Venn   Verge   Vino  <br>/J Board Wide   Volta            |  |  |
|                                                     |                                                                                                                                                                                                                                                                                                     | ed interplay of depth, width and assorted V-<br>limension and fluid movement that shift with                                            |  |  |
|                                                     | Not suitable as a free standing produ                                                                                                                                                                                                                                                               | ict.                                                                                                                                    |  |  |
| Composition                                         | Zintra Acoustic Panel - 95% Polyeste                                                                                                                                                                                                                                                                |                                                                                                                                         |  |  |
|                                                     | 12mm (1/2") -Density 2.4 kg /m <sup>2</sup> 0.5 l                                                                                                                                                                                                                                                   | b/ft134                                                                                                                                 |  |  |
| Fire Rating                                         | ASTM-E84 – Class A classification<br>AS ISO 9705 – 2003 – Group 1 classification<br>EN-13501 – B-s2-d0 classification                                                                                                                                                                               |                                                                                                                                         |  |  |