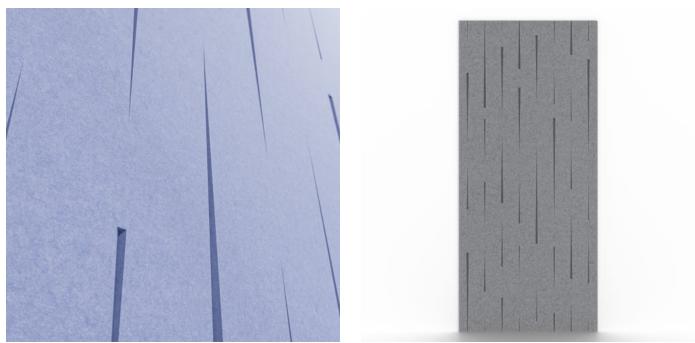

Acoustic Panels

ZintraZintra Etch pairs acoustic performance with sculptural detail. Imbue evokes rainfall with evenly spaced linear etching and generous negative space, delivering a calming sense of flow and visual lightness in acoustic applications.

| <ul><li>✓ Acoustic</li><li>✓ Easy Install</li></ul> | ✓ Bleach Cleanable                                                                                                                                                                                                                                                                                  | ✓ Easy Clean                                                                                                                            |  |  |
|-----------------------------------------------------|-----------------------------------------------------------------------------------------------------------------------------------------------------------------------------------------------------------------------------------------------------------------------------------------------------|-----------------------------------------------------------------------------------------------------------------------------------------|--|--|
| Description                                         | Zintra Etch, where acoustic absorption meets dynamic 3D design. With a range of subtle textures, Zintra Etch brings cutting-edge aesthetics and acoustic functionality to your commercial, hospitality, or institutional interior.                                                                  |                                                                                                                                         |  |  |
|                                                     | Discover the extensive selection of understated to statement Colours in Zintra<br>Etch, allowing you to create a welcoming atmosphere while effectively managing<br>sound. This cost-effective sound and design solution cultivates calming<br>environments, promoting productivity and well-being. |                                                                                                                                         |  |  |
|                                                     | Zintra Etch seamlessly integrates with plain Zintra panels, offering versatility in design coordination.                                                                                                                                                                                            |                                                                                                                                         |  |  |
|                                                     |                                                                                                                                                                                                                                                                                                     | h, including pattern matching with seamless<br>I Kaleido). The panel size enables join-free<br>king the fitting process effortless.     |  |  |
|                                                     | etchings creating a sense of opennes                                                                                                                                                                                                                                                                | falling rain, with wide spaces between linear<br>ss and lightness. The design's linear<br>c flow, while the negative space enhances its |  |  |
|                                                     | Zintra Etch is available in 24 great de                                                                                                                                                                                                                                                             | esigns                                                                                                                                  |  |  |
|                                                     |                                                                                                                                                                                                                                                                                                     | i   Imbue  Kaliedo   Lamella   Reed Bed   Sine  <br>s  Topo   Torus  Troupe   Venn   Verge   Vino  <br>/J Board Wide   Volta            |  |  |
|                                                     |                                                                                                                                                                                                                                                                                                     | ed interplay of depth, width and assorted V-<br>limension and fluid movement that shift with                                            |  |  |
|                                                     | Not suitable as a free standing produ                                                                                                                                                                                                                                                               | ict.                                                                                                                                    |  |  |
| Composition                                         | Zintra Acoustic Panel - 95% Polyeste                                                                                                                                                                                                                                                                |                                                                                                                                         |  |  |
|                                                     | 12mm (1/2") -Density 2.4 kg /m <sup>2</sup> 0.5 l                                                                                                                                                                                                                                                   | b/ft134                                                                                                                                 |  |  |
| Fire Rating                                         | ASTM-E84 – Class A classification<br>AS ISO 9705 – 2003 – Group 1 classification<br>EN-13501 – B-s2-d0 classification                                                                                                                                                                               |                                                                                                                                         |  |  |