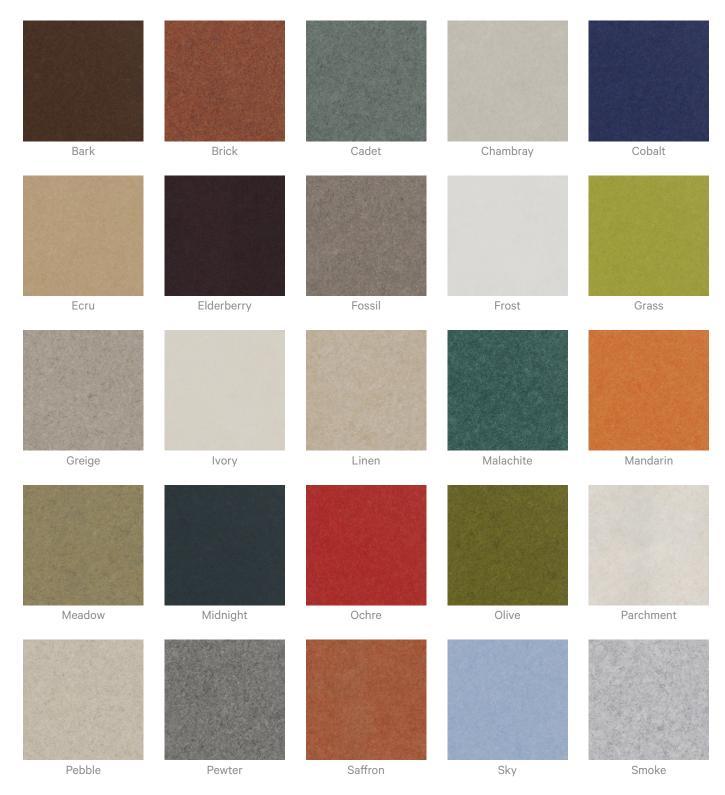

|  |
| How to Specify            | 1. Select Design<br>2. Select Zintra Colou                                                                                                                                                                                                                                                                                                                                                                                                                                                         |  |



Acoustic Panels

### Color & Finish Options

### Zintra 12mm Solid PET





Acoustic Panels

| Slate               | Storm         | Sunshine | Tar               | Twilight     |
|---------------------|---------------|----------|-------------------|--------------|
| Zintra Timber Print |               |          |                   |              |
| Eucalyptus          | Ironbark      | Merbau   | Spotted Gum       |              |
| Zintra Premium Wood |               |          |                   |              |
|                     |               |          |                   |              |
| Knotty Pine         | Maple         | Poplar   | Australian Walnut | Claro Walnut |
|                     |               |          |                   |              |
| Palm Wood           | Rustic Walnut | Cherry   | Euro Beech        | Lacewood     |
|