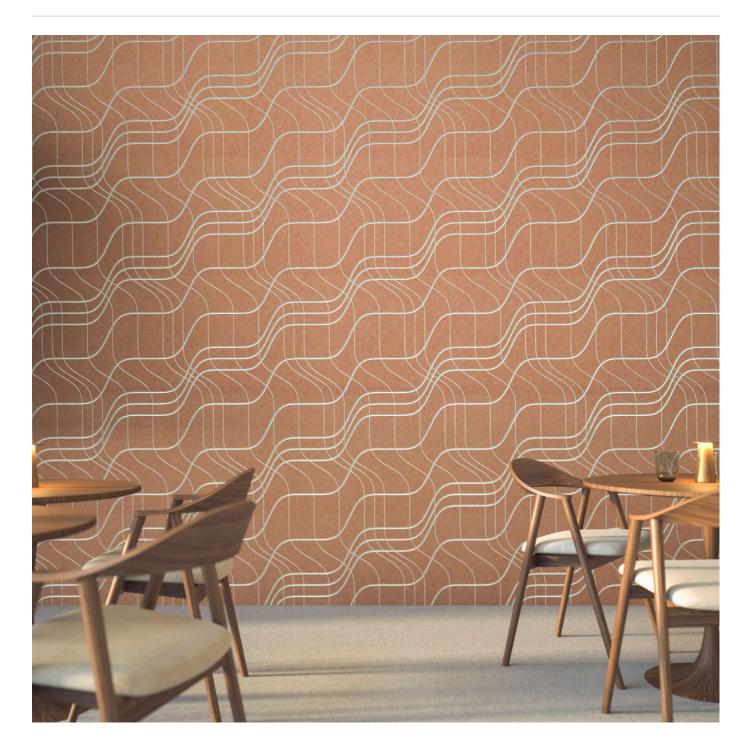

Acoustic Panels

Brand: **Zintra** Collections: **Etch Panel** Applications: **Walls, Ceilings** 

+1 855 922 7377 hello@zintraacoustic.com zintraacoustic.com

Acoustic Panels

Etch Panel Suffuse Detail - Greige

Etch Panel Suffuse Detail

Acoustic Panels

Zintra Etch pairs acoustic performance with sculptural detail. Suffuse features intersecting lines that flow with quiet energy, creating an organic surface that softens light and adds calm dimensionality to modern spaces.

| <ul><li>✓ Acoustic</li><li>✓ Easy Install</li></ul> | ✓ Bleach Cleanable                                                                                                                                                                                                                                                                                  | ✓ Easy Clean                         |  |  |  |
|-----------------------------------------------------|-----------------------------------------------------------------------------------------------------------------------------------------------------------------------------------------------------------------------------------------------------------------------------------------------------|--------------------------------------|--|--|--|
| Description                                         | Zintra Etch, where acoustic absorption meets dynamic 3D design. With a range of subtle textures, Zintra Etch brings cutting-edge aesthetics and acoustic functionality to your commercial, hospitality, or institutional interior.                                                                  |                                      |  |  |  |
|                                                     | Discover the extensive selection of understated to statement Colours in Zintra<br>Etch, allowing you to create a welcoming atmosphere while effectively managing<br>sound. This cost-effective sound and design solution cultivates calming<br>environments, promoting productivity and well-being. |                                      |  |  |  |
|                                                     | Zintra Etch seamlessly integrates with plain Zintra panels, offering versatility in design coordination.                                                                                                                                                                                            |                                      |  |  |  |
|                                                     | Experience the benefits of Zintra Etch, inclu<br>hidden joins (excluding VJ Angle and Kaleid<br>installations from floor to ceiling, making the                                                                                                                                                     | o). The panel size enables join-free |  |  |  |
|                                                     | Suffuse features fluid, intersecting lines that flow across the panel surface, creating a sense of motion and gentle energy. The layered etching adds depth and detail, delivering a soft, organic aesthetic with acoustic performance to match.                                                    |                                      |  |  |  |
|                                                     | Zintra Etch is available in 24 great designs                                                                                                                                                                                                                                                        |                                      |  |  |  |
|                                                     | Billow   Craze   Cubix   Deviate   Demi   Imbu<br>Spectrum   Suffuse   Tesselate   Tetris  Topo<br>VJ Board Angle   VJ Board Narrow   VJ Boar                                                                                                                                                       | Torus  Troupe   Venn   Verge   Vino  |  |  |  |
|                                                     | Our latest Zintra Etch explore a refined inte<br>Cut angles – introducing sculptural dimensi<br>light and perspective.                                                                                                                                                                              |                                      |  |  |  |
|                                                     | Not suitable as a free standing product.                                                                                                                                                                                                                                                            |                                      |  |  |  |
| How to Specify                                      | 1. Select Design                                                                                                                                                                                                                                                                                    |                                      |  |  |  |
|                                                     | 2. Select Zintra Colou                                                                                                                                                                                                                                                                              |                                      |  |  |  |
| Composition                                         | Zintra Acoustic Panel - 95% Polyester + 5%                                                                                                                                                                                                                                                          | PLA                                  |  |  |  |
|                                                     | 12mm (1/2") -Density 2.4 kg /m² 0.5 lb/ft134                                                                                                                                                                                                                                                        |                                      |  |  |  |
| Fire Rating                                         | ASTM-E84 – Class A classification<br>AS ISO 9705 – 2003 – Group 1 classification<br>EN-13501 – B-s2-d0 classification                                                                                                                                                                               |                                      |  |  |  |