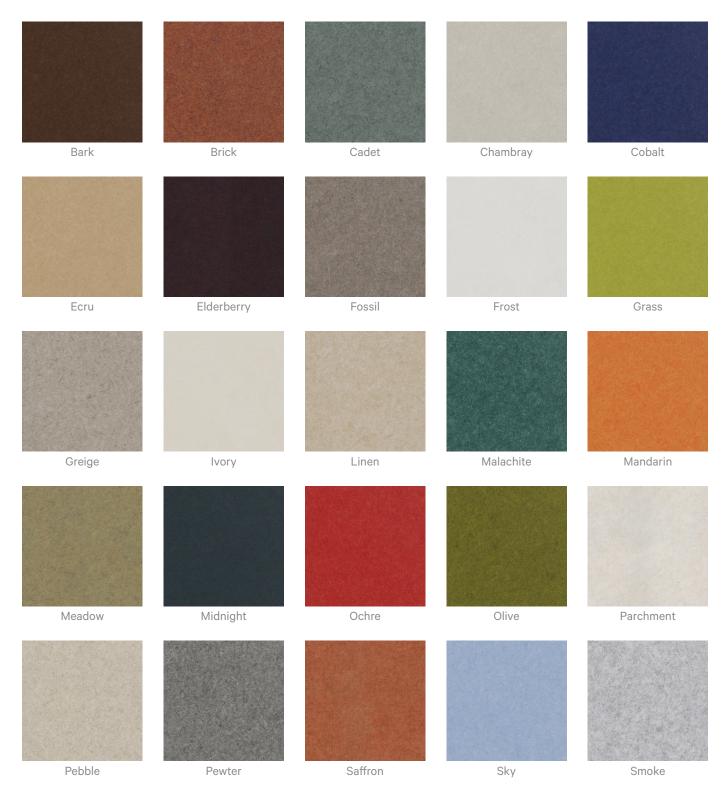

|  |
| Additional Comments       | Directly Mounted 0.45   With 2" (50mm) air gap 0.85   With 6" (152mm) air gap 0.90                                                                                                                                                                                                                                                                                                                                                                                         |  |



Acoustic Panels

#### Color & Finish Options

#### Zintra 12mm Solid PET





Acoustic Panels



#### Zintra Premium Material

+1 855 922 7377 hello@zintraacoustic.com zintraacoustic.com

Acoustic Panels





+1 855 922 7377 hello@zintraacoustic.com zintraacoustic.com



Acoustic Panels



Acoustic Panels



Acoustic Panels



Stone

#### Zintra Print Art Studio Colours Frost



Acoustic Panels

| Citron  | Avocado | Envy    | Spruce    | Safari       |
|---------|---------|---------|-----------|--------------|
|         |         |         |           |              |
| Sage    | Wasabi  | Matcha  | Pistachio | Artichoke    |
|         |         |         |           |              |
| Carmine | Mojito  | Seaweed | Mist      | Peacock      |
|         |         |         |           |              |
| Aegean  | Pigeon  | Azure   | Sapphire  | Indigo       |
|