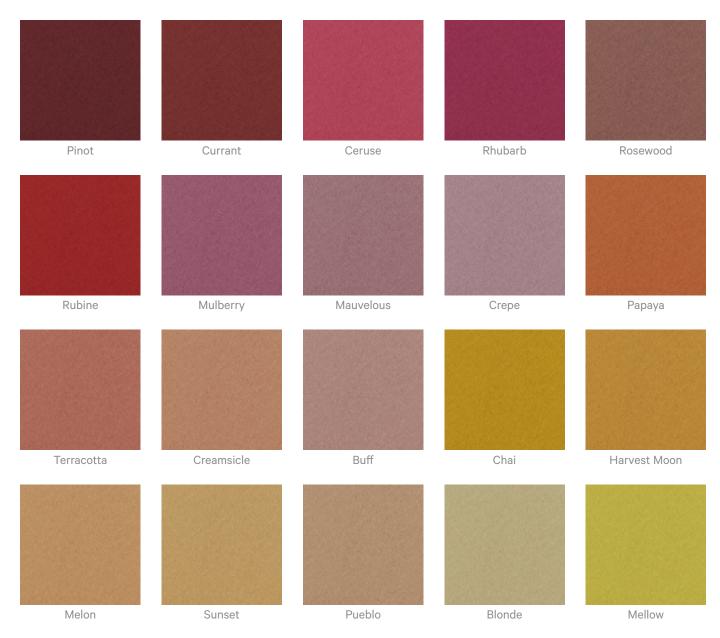

0.85   With 6" (152mm) air gap 0.90                                                                                                                                                                                                                                                                                                                                                                                         |  |



Acoustic Panels

#### Color & Finish Options

#### Zintra 12mm Solid PET





Acoustic Panels



#### Zintra Premium Material

+1 855 922 7377 hello@zintraacoustic.com zintraacoustic.com

Acoustic Panels





+1 855 922 7377 hello@zintraacoustic.com zintraacoustic.com



Acoustic Panels



Acoustic Panels



Acoustic Panels



Stone

#### Zintra Print Art Studio Colours Frost



Acoustic Panels

| Citron  | Avocado | Envy    | Spruce    | Safari       |
|---------|---------|---------|-----------|--------------|
|         |         |         |           |              |
| Sage    | Wasabi  | Matcha  | Pistachio | Artichoke    |
|         |         |         |           |              |
| Carmine | Mojito  | Seaweed | Mist      | Peacock      |
|         |         |         |           |              |
| Aegean  | Pigeon  | Azure   | Sapphire  | Indigo       |
|         |         |         |           |              |
| Maya    | Regatta | Surf    | Powder    | Independence |

Acoustic Panels





Stone