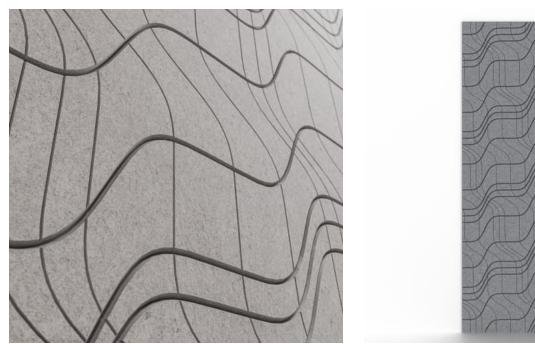

Etch Panel Suffuse Detail

Acoustic Panels

Zintra Etch pairs acoustic performance with sculptural detail. Suffuse features intersecting lines that flow with quiet energy, creating an organic surface that softens light and adds calm dimensionality to modern spaces.

| <ul><li>✓ Acoustic</li><li>✓ Easy Install</li></ul> | ✓ Bleach Cleanable                                                                                                                                                                                                                                                                                  | ✓ Easy Clean                         |  |  |  |
|-----------------------------------------------------|-----------------------------------------------------------------------------------------------------------------------------------------------------------------------------------------------------------------------------------------------------------------------------------------------------|--------------------------------------|--|--|--|
| Description                                         | Zintra Etch, where acoustic absorption meets dynamic 3D design. With a range of subtle textures, Zintra Etch brings cutting-edge aesthetics and acoustic functionality to your commercial, hospitality, or institutional interior.                                                                  |                                      |  |  |  |
|                                                     | Discover the extensive selection of understated to statement Colours in Zintra<br>Etch, allowing you to create a welcoming atmosphere while effectively managing<br>sound. This cost-effective sound and design solution cultivates calming<br>environments, promoting productivity and well-being. |                                      |  |  |  |
|                                                     | Zintra Etch seamlessly integrates with plain Zintra panels, offering versatility in design coordination.                                                                                                                                                                                            |                                      |  |  |  |
|                                                     | Experience the benefits of Zintra Etch, inclu<br>hidden joins (excluding VJ Angle and Kaleid<br>installations from floor to ceiling, making the                                                                                                                                                     | o). The panel size enables join-free |  |  |  |
|                                                     | Suffuse features fluid, intersecting lines that flow across the panel surface, creating a sense of motion and gentle energy. The layered etching adds depth and detail, delivering a soft, organic aesthetic with acoustic performance to match.                                                    |                                      |  |  |  |
|                                                     | Zintra Etch is available in 24 great designs                                                                                                                                                                                                                                                        |                                      |  |  |  |
|                                                     | Billow   Craze   Cubix   Deviate   Demi   Imbu<br>Spectrum   Suffuse   Tesselate   Tetris  Topo<br>VJ Board Angle   VJ Board Narrow   VJ Boar                                                                                                                                                       | Torus  Troupe   Venn   Verge   Vino  |  |  |  |
|                                                     | Our latest Zintra Etch explore a refined inte<br>Cut angles – introducing sculptural dimensi<br>light and perspective.                                                                                                                                                                              |                                      |  |  |  |
|                                                     | Not suitable as a free standing product.                                                                                                                                                                                                                                                            |                                      |  |  |  |
| How to Specify                                      | 1. Select Design                                                                                                                                                                                                                                                                                    |                                      |  |  |  |
|                                                     | 2. Select Zintra Colou                                                                                                                                                                                                                                                                              |                                      |  |  |  |
| Composition                                         | Zintra Acoustic Panel - 95% Polyester + 5%                                                                                                                                                                                                                                                          | PLA                                  |  |  |  |
|                                                     | 12mm (1/2") -Density 2.4 kg /m² 0.5 lb/ft134                                                                                                                                                                                                                                                        |                                      |  |  |  |
| Fire Rating                                         | ASTM-E84 – Class A classification<br>AS ISO 9705 – 2003 – Group 1 classification<br>EN-13501 – B-s2-d0 classification                                                                                                                                                                               |                                      |  |  |  |