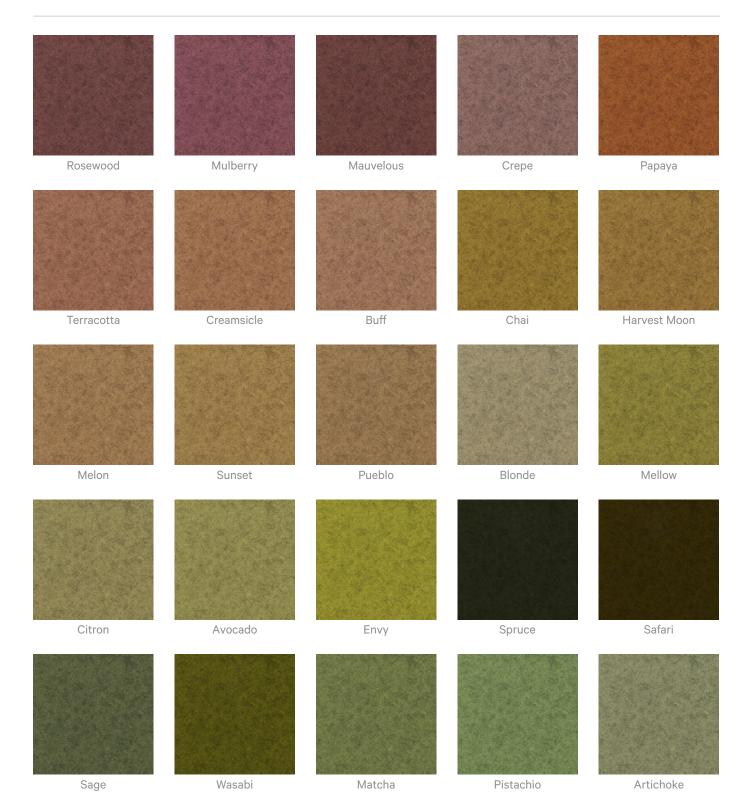

|  |
| Additional Comments       | Directly Mounted 0.45   With 2" (50mm) air gap 0.85   With 6" (152mm) air gap 0.90                                                                                                                                                                                                                                                                                                                                                                                         |  |



Acoustic Panels

#### Color & Finish Options

#### Zintra 12mm Solid PET





Acoustic Panels



#### Zintra Premium Material

+1 855 922 7377 hello@zintraacoustic.com zintraacoustic.com

Acoustic Panels





+1 855 922 7377 hello@zintraacoustic.com zintraacoustic.com



Acoustic Panels



Acoustic Panels



Acoustic Panels



Stone

#### Zintra Print Art Studio Colours Frost



Acoustic Panels

| Citron  | Avocado | Envy    | Spruce    | Safari       |
|---------|---------|---------|-----------|--------------|
|         |         |         |           |              |
| Sage    | Wasabi  | Matcha  | Pistachio | Artichoke    |
|         |         |         |           |              |
| Carmine | Mojito  | Seaweed | Mist      | Peacock      |
|         |         |         |           |              |
| Aegean  | Pigeon  | Azure   | Sapphire  | Indigo       |
|         |         |         |           |              |
| Maya    | Regatta | Surf    | Powder    | Independence |

Acoustic Panels





Stone