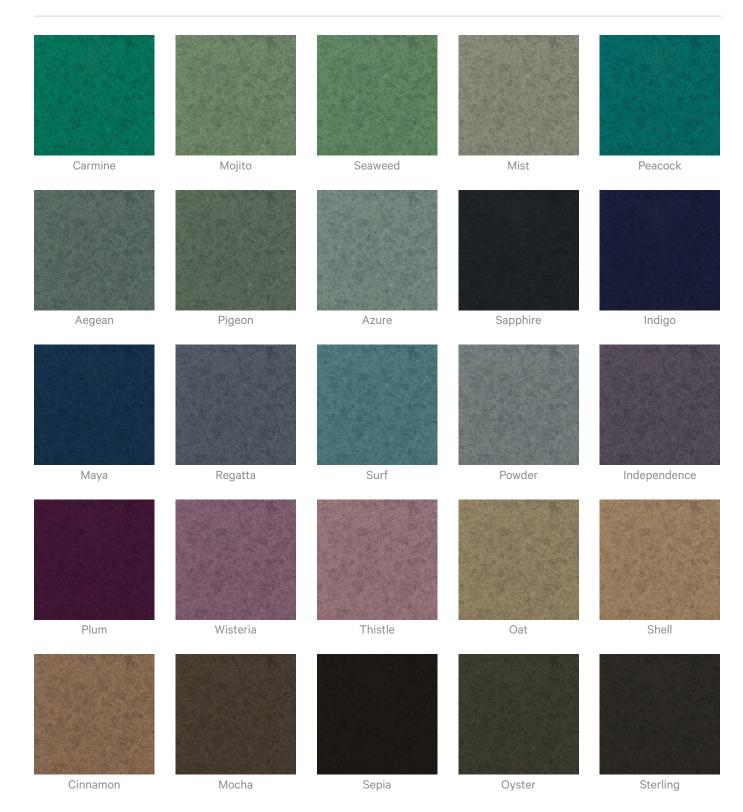

#### Zintra Print Art Studio Colours Frost

Acoustic Panels

| Citron  | Avocado | Envy    | Spruce    | Safari       |
|---------|---------|---------|-----------|--------------|
|         |         |         |           |              |
| Sage    | Wasabi  | Matcha  | Pistachio | Artichoke    |
|         |         |         |           |              |
| Carmine | Mojito  | Seaweed | Mist      | Peacock      |
|         |         |         |           |              |
| Aegean  | Pigeon  | Azure   | Sapphire  | Indigo       |
|         |         |         |           |              |
| Maya    | Regatta | Surf    | Powder    | Independence |