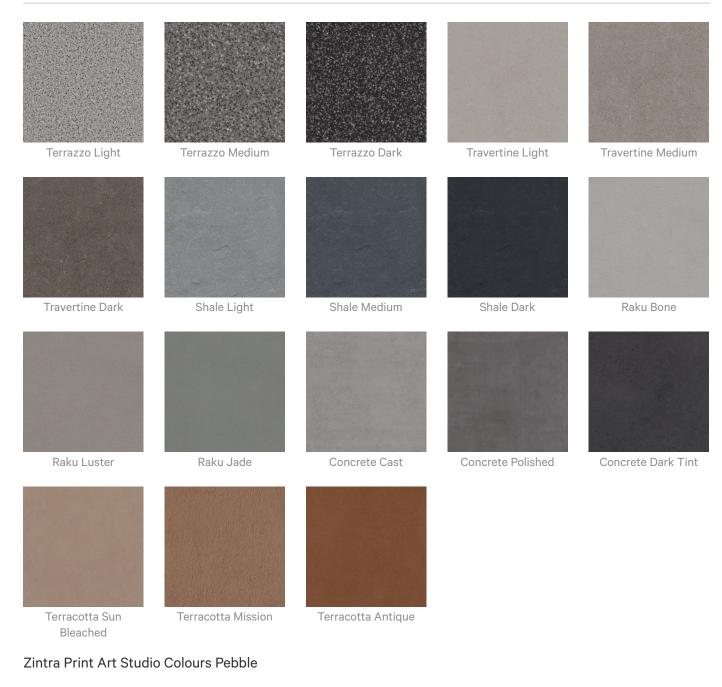

|  |
| Additional Comments       | Directly Mounted 0.45   With 2" (50mm) air gap 0.85   With 6" (152mm) air gap 0.90                                                                                                                                                                                                                                                                                                                                                                                         |  |



Acoustic Panels

#### Color & Finish Options

#### Zintra 12mm Solid PET





Acoustic Panels



#### Zintra Premium Material

+1 855 922 7377 hello@zintraacoustic.com zintraacoustic.com

Acoustic Panels





+1 855 922 7377 hello@zintraacoustic.com zintraacoustic.com



Acoustic Panels



Acoustic Panels



Acoustic Panels



Stone

#### Zintra Print Art Studio Colours Frost



Acoustic Panels

| Citron  | Avocado | Envy    | Spruce    | Safari       |
|---------|---------|---------|-----------|--------------|
|         |         |         |           |              |
| Sage    | Wasabi  | Matcha  | Pistachio | Artichoke    |
|         |         |         |           |              |
| Carmine | Mojito  | Seaweed | Mist      | Peacock      |
|         |         |         |           |              |
| Aegean  | Pigeon  | Azure   | Sapphire  | Indigo       |
|         |         |         |           |              |
| Maya    | Regatta | Surf    | Powder    | Independence |

Acoustic Panels