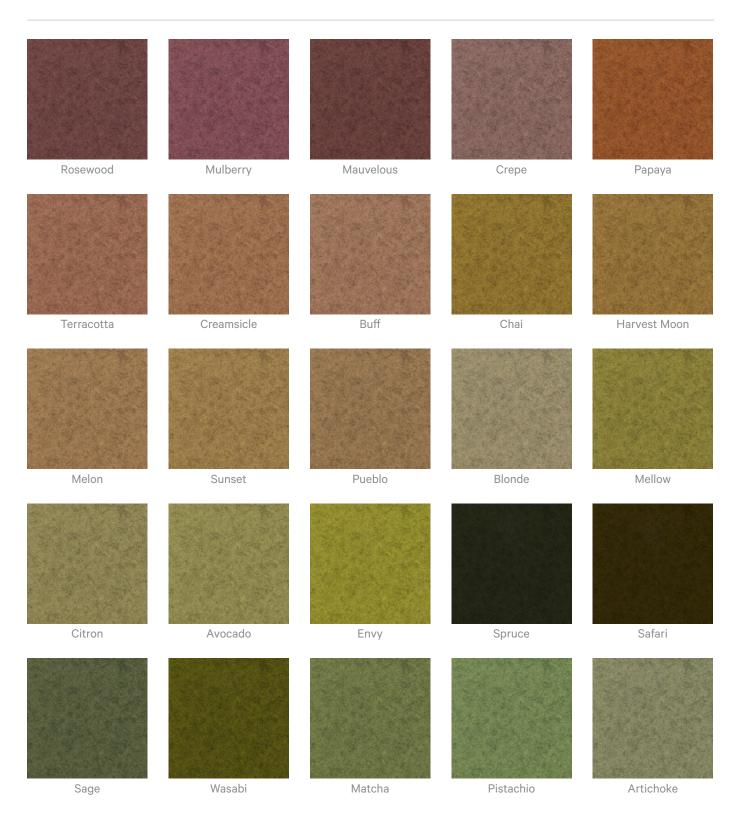

#### Zintra 12mm Solid PET

Acoustic Panels

6 of 12

Zintra Premium Material

Acoustic Panels