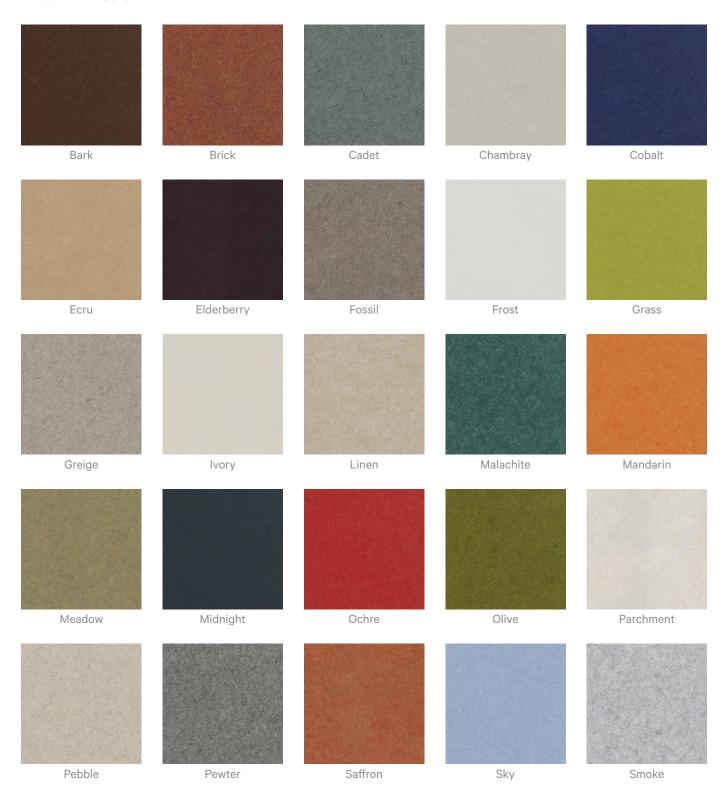

#### Color & Finish Options

#### Zintra 12mm Solid PET

Acoustic Panels

6 of 12

Zintra Premium Material

Acoustic Panels