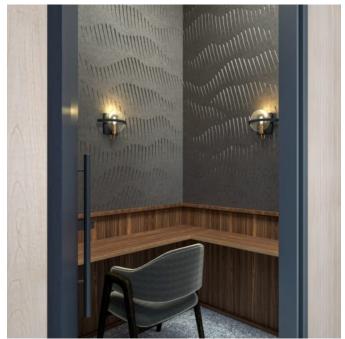

Acoustic Panels

Collections: Etch Panel

Applications: Walls, Ceilings

Etch Panel Topo Detail - Parchment

Etch Panel Topo

Acoustic Panels

✓ Acoustic

Zintra Etch pairs acoustic performance with sculptural detail. Topo layers broad, tapering lines with curved negative space to create a flowing layout that shifts with perspective and light—designed for visual movement and acoustic balance.

✓ Easy Clean

✓ Bleach Cleanable

| ✓ Easy Install |                                                                                                                                                                                                                                                                                                                                                                    |
|----------------|--------------------------------------------------------------------------------------------------------------------------------------------------------------------------------------------------------------------------------------------------------------------------------------------------------------------------------------------------------------------|
| Description    | Zintra Etch, where acoustic absorption meets dynamic 3D design. With a range of subtle textures, Zintra Etch brings cutting-edge aesthetics and acoustic functionality to your commercial, hospitality, or institutional interior.                                                                                                                                 |
|                | Discover the extensive selection of understated to statement Colours in Zintra Etch, allowing you to create a welcoming atmosphere while effectively managing sound. This cost-effective sound and design solution cultivates calming environments, promoting productivity and well-being.                                                                         |
|                | Zintra Etch seamlessly integrates with plain Zintra panels, offering versatility in design coordination.                                                                                                                                                                                                                                                           |
|                | Experience the benefits of Zintra Etch, including pattern matching with seamless hidden joins (excluding VJ Angle and Kaleido). The panel size enables join-free installations from floor to ceiling, making the fitting process effortless.                                                                                                                       |
|                | Topo features a series of widening grooves that taper into finer lines, with a fluid layout creating purposeful negative space between each row. This design offers a dynamic, layered effect that shifts with light, adding depth and texture. When rotated 180 degrees, Topo transforms, offering a fresh perspective and altering the play of light and shadow. |
|                | Zintra Etch is available in 24 great designs                                                                                                                                                                                                                                                                                                                       |
|                | Billow   Craze   Cubix   Deviate   Demi   Imbue   Kaliedo   Lamella   Reed Bed   Sine   Spectrum   Suffuse   Tesselate   Tetris   Topo   Torus   Troupe   Venn   Verge   Vino   VJ Board Angle   VJ Board Narrow   VJ Board Wide   Volta                                                                                                                           |