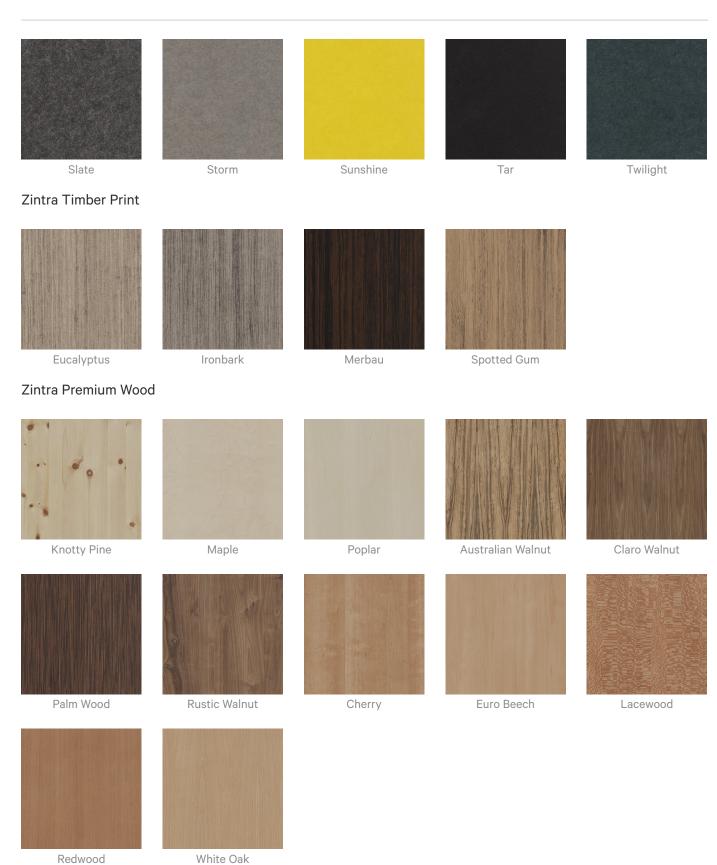

#### Color & Finish Options

#### Zintra 12mm Solid PET

Acoustic Panels

6 of 12

Zintra Premium Material

Acoustic Panels