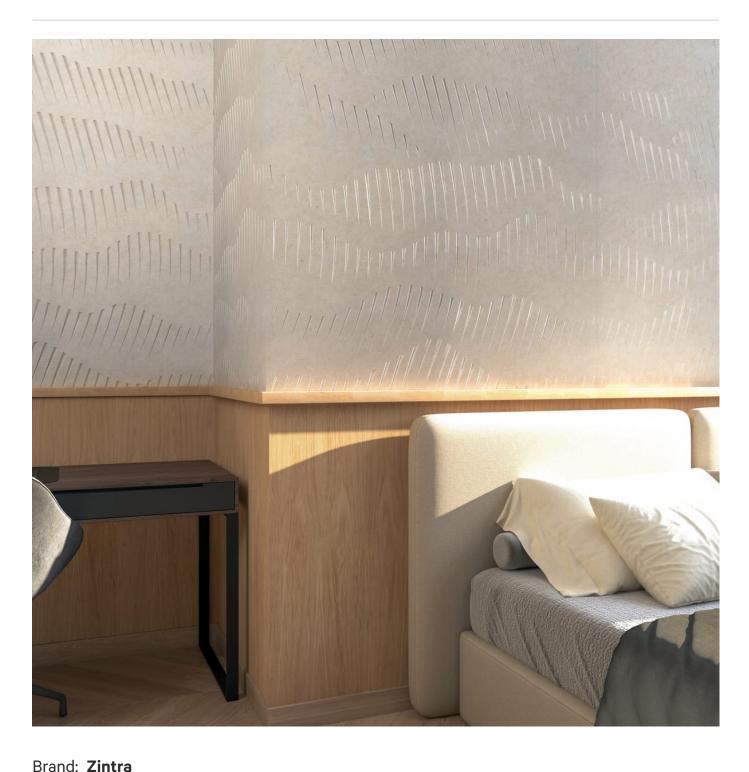

Acoustic Panels

Collections: Etch Panel

Applications: Walls, Ceilings

Etch Panel Topo Detail - Parchment

Etch Panel Topo

Acoustic Panels

✓ Acoustic

Zintra Etch pairs acoustic performance with sculptural detail. Topo layers broad, tapering lines with curved negative space to create a flowing layout that shifts with perspective and light—designed for visual movement and acoustic balance.

✓ Easy Clean

✓ Bleach Cleanable

| ✓ Easy Install |                                                                                                                                                                                                                                                                                                                                                                    |
|----------------|--------------------------------------------------------------------------------------------------------------------------------------------------------------------------------------------------------------------------------------------------------------------------------------------------------------------------------------------------------------------|
| Description    | Zintra Etch, where acoustic absorption meets dynamic 3D design. With a range of subtle textures, Zintra Etch brings cutting-edge aesthetics and acoustic functionality to your commercial, hospitality, or institutional interior.                                                                                                                                 |
|                | Discover the extensive selection of understated to statement Colours in Zintra Etch, allowing you to create a welcoming atmosphere while effectively managing sound. This cost-effective sound and design solution cultivates calming environments, promoting productivity and well-being.                                                                         |
|                | Zintra Etch seamlessly integrates with plain Zintra panels, offering versatility in design coordination.                                                                                                                                                                                                                                                           |
|                | Experience the benefits of Zintra Etch, including pattern matching with seamless hidden joins (excluding VJ Angle and Kaleido). The panel size enables join-free installations from floor to ceiling, making the fitting process effortless.                                                                                                                       |
|                | Topo features a series of widening grooves that taper into finer lines, with a fluid layout creating purposeful negative space between each row. This design offers a dynamic, layered effect that shifts with light, adding depth and texture. When rotated 180 degrees, Topo transforms, offering a fresh perspective and altering the play of light and shadow. |
|                | Zintra Etch is available in 24 great designs                                                                                                                                                                                                                                                                                                                       |
|                | Billow   Craze   Cubix   Deviate   Demi   Imbue   Kaliedo   Lamella   Reed Bed   Sine   Spectrum   Suffuse   Tesselate   Tetris   Topo   Torus   Troupe   Venn   Verge   Vino   VJ Board Angle   VJ Board Narrow   VJ Board Wide   Volta                                                                                                                           |