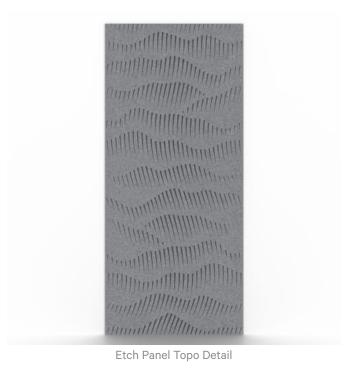

Acoustic Panels

Collections: Etch Panel

Applications: Walls, Ceilings

Etch Panel Topo Detail - Parchment

Etch Panel Topo

Acoustic Panels

✓ Acoustic

Zintra Etch pairs acoustic performance with sculptural detail. Topo layers broad, tapering lines with curved negative space to create a flowing layout that shifts with perspective and light—designed for visual movement and acoustic balance.

✓ Easy Clean

✓ Bleach Cleanable

| ✓ Easy Install |                                                                                                                                                                                                                                                                                                                                                                    |
|----------------|--------------------------------------------------------------------------------------------------------------------------------------------------------------------------------------------------------------------------------------------------------------------------------------------------------------------------------------------------------------------|
| Description    | Zintra Etch, where acoustic absorption meets dynamic 3D design. With a range of subtle textures, Zintra Etch brings cutting-edge aesthetics and acoustic functionality to your commercial, hospitality, or institutional interior.                                                                                                                                 |
|                | Discover the extensive selection of understated to statement Colours in Zintra Etch, allowing you to create a welcoming atmosphere while effectively managing sound. This cost-effective sound and design solution cultivates calming environments, promoting productivity and well-being.                                                                         |
|                | Zintra Etch seamlessly integrates with plain Zintra panels, offering versatility in design coordination.                                                                                                                                                                                                                                                           |
|                | Experience the benefits of Zintra Etch, including pattern matching with seamless hidden joins (excluding VJ Angle and Kaleido). The panel size enables join-free installations from floor to ceiling, making the fitting process effortless.                                                                                                                       |
|                | Topo features a series of widening grooves that taper into finer lines, with a fluid layout creating purposeful negative space between each row. This design offers a dynamic, layered effect that shifts with light, adding depth and texture. When rotated 180 degrees, Topo transforms, offering a fresh perspective and altering the play of light and shadow. |
|                | Zintra Etch is available in 24 great designs                                                                                                                                                                                                                                                                                                                       |
|                | Billow   Craze   Cubix   Deviate   Demi   Imbue   Kaliedo   Lamella   Reed Bed   Sine   Spectrum   Suffuse   Tesselate   Tetris   Topo   Torus   Troupe   Venn   Verge   Vino   VJ Board Angle   VJ Board Narrow   VJ Board Wide   Volta                                                                                                                           |