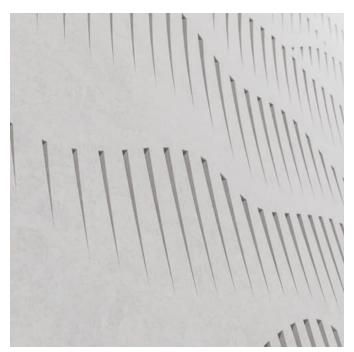

Acoustic Panels

Collections: Etch Panel

Applications: Walls, Ceilings

Etch Panel Topo Detail - Parchment

Etch Panel Topo

Acoustic Panels

✓ Acoustic

Zintra Etch pairs acoustic performance with sculptural detail. Topo layers broad, tapering lines with curved negative space to create a flowing layout that shifts with perspective and light—designed for visual movement and acoustic balance.

✓ Easy Clean

✓ Bleach Cleanable

| ✓ Easy Install |                                                                                                                                                                                                                                                                                                                                                                    |
|----------------|--------------------------------------------------------------------------------------------------------------------------------------------------------------------------------------------------------------------------------------------------------------------------------------------------------------------------------------------------------------------|
| Description    | Zintra Etch, where acoustic absorption meets dynamic 3D design. With a range of subtle textures, Zintra Etch brings cutting-edge aesthetics and acoustic functionality to your commercial, hospitality, or institutional interior.                                                                                                                                 |
|                | Discover the extensive selection of understated to statement Colours in Zintra Etch, allowing you to create a welcoming atmosphere while effectively managing sound. This cost-effective sound and design solution cultivates calming environments, promoting productivity and well-being.                                                                         |
|                | Zintra Etch seamlessly integrates with plain Zintra panels, offering versatility in design coordination.                                                                                                                                                                                                                                                           |
|                | Experience the benefits of Zintra Etch, including pattern matching with seamless hidden joins (excluding VJ Angle and Kaleido). The panel size enables join-free installations from floor to ceiling, making the fitting process effortless.                                                                                                                       |
|                | Topo features a series of widening grooves that taper into finer lines, with a fluid layout creating purposeful negative space between each row. This design offers a dynamic, layered effect that shifts with light, adding depth and texture. When rotated 180 degrees, Topo transforms, offering a fresh perspective and altering the play of light and shadow. |
|                | Zintra Etch is available in 24 great designs                                                                                                                                                                                                                                                                                                                       |
|                | Billow   Craze   Cubix   Deviate   Demi   Imbue   Kaliedo   Lamella   Reed Bed   Sine   Spectrum   Suffuse   Tesselate   Tetris   Topo   Torus   Troupe   Venn   Verge   Vino   VJ Board Angle   VJ Board Narrow   VJ Board Wide   Volta                                                                                                                           |