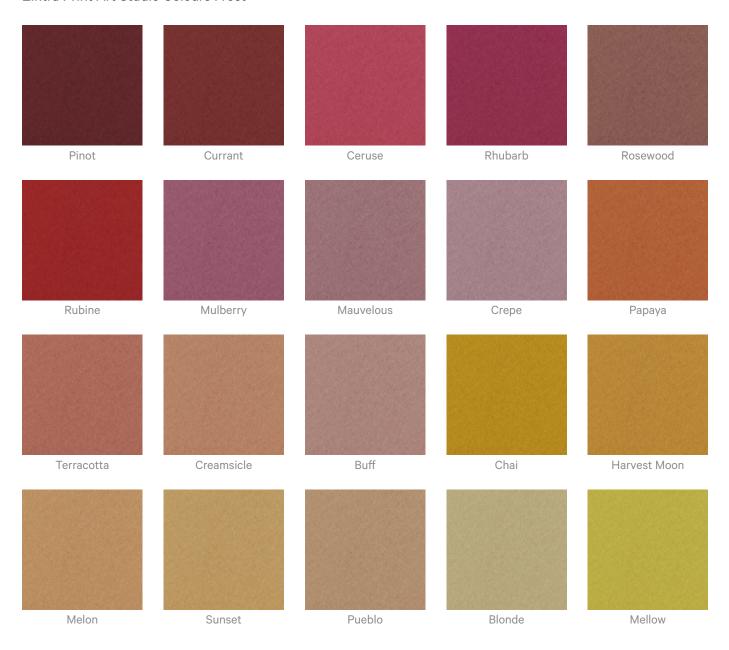

-year warranty. Visit <u>baresque.com.au/warranty</u> for complete details.                                                                                       |
| Customisable              | The Zintra Acoustic Solutions range is customisable to your project. Please get in touch with your local contact for details.                                      |
| Additional Comments       | Directly Mounted 0.45   With 2" (50mm) air gap 0.85   With 6" (152mm) air gap 0.90                                                                                 |



#### Color & Finish Options

#### Zintra 12mm Solid PET







Acoustic Panels



6 of 12

Zintra Premium Material



Acoustic Panels



#### Zintra Print Art Studio Colours Pebble











Stone

#### Zintra Print Art Studio Colours Frost