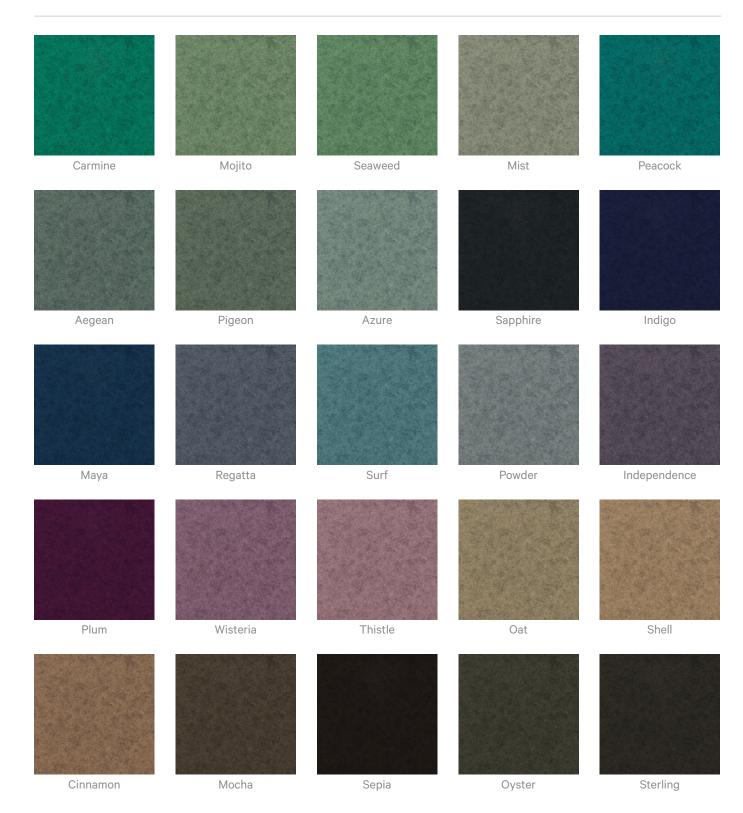

#### Color & Finish Options

#### Zintra Print Art Studio Colours Frost

Acoustic Panels

| Citron  | Avocado | Envy    | Spruce    | Safari       |
|---------|---------|---------|-----------|--------------|
|         |         |         |           |              |
| Sage    | Wasabi  | Matcha  | Pistachio | Artichoke    |
|         |         |         |           |              |
| Carmine | Mojito  | Seaweed | Mist      | Peacock      |
|         |         |         |           |              |
| Aegean  | Pigeon  | Azure   | Sapphire  | Indigo       |
|         |         |         |           |              |
| Maya    | Regatta | Surf    | Powder    | Independence |