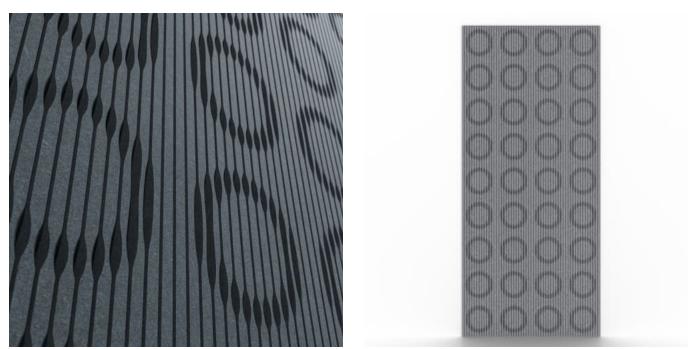

Etch Panel Torus Detail

Acoustic Panels

Zintra Etch pairs acoustic performance with sculptural detail. Torus arranges etched circular forms in linear repetition, creating subtle rhythm and depth that shift beautifully with light and elevate any acoustic setting.

| <ul><li>✓ Acoustic</li><li>✓ Easy Install</li></ul> | ✓ Bleach Cleanable                                                                                                                                                                                                                                                                                                                    | ✓ Easy Clean                           |  |  |
|-----------------------------------------------------|---------------------------------------------------------------------------------------------------------------------------------------------------------------------------------------------------------------------------------------------------------------------------------------------------------------------------------------|----------------------------------------|--|--|
| Description                                         | Zintra Etch, where acoustic absorption meets dynamic 3D design. With a range of subtle textures, Zintra Etch brings cutting-edge aesthetics and acoustic functionality to your commercial, hospitality, or institutional interior.                                                                                                    |                                        |  |  |
|                                                     | Discover the extensive selection of understated to statement Colours in Zintra<br>Etch, allowing you to create a welcoming atmosphere while effectively managing<br>sound. This cost-effective sound and design solution cultivates calming<br>environments, promoting productivity and well-being.                                   |                                        |  |  |
|                                                     | Zintra Etch seamlessly integrates with plain Z design coordination.                                                                                                                                                                                                                                                                   | Zintra panels, offering versatility in |  |  |
|                                                     | Experience the benefits of Zintra Etch, includ<br>hidden joins (excluding VJ Angle and Kaleido<br>installations from floor to ceiling, making the                                                                                                                                                                                     | ). The panel size enables join-free    |  |  |
|                                                     | Torus weaves together etched circles with a refined linear flow, creating a textured<br>surface that invites light to interact and shift across the design. Its layered depth<br>and rhythmic arrangement bring a unique sense of movement and sophistication,<br>offering both visual intrigue and acoustic balance to any interior. |                                        |  |  |
|                                                     | Zintra Etch is available in 24 great designs                                                                                                                                                                                                                                                                                          |                                        |  |  |
|                                                     | Billow   Craze   Cubix   Deviate   Demi   Imbue<br>Spectrum   Suffuse   Tesselate   Tetris  Topo  <br>VJ Board Angle   VJ Board Narrow   VJ Board                                                                                                                                                                                     | Torus  Troupe   Venn   Verge   Vino    |  |  |
|                                                     | Our latest Zintra Etch explore a refined interp<br>Cut angles – introducing sculptural dimensio<br>light and perspective.                                                                                                                                                                                                             |                                        |  |  |
|                                                     | Not suitable as a free standing product.                                                                                                                                                                                                                                                                                              |                                        |  |  |
| How to Specify                                      | 1. Select Design                                                                                                                                                                                                                                                                                                                      |                                        |  |  |
|                                                     | 2. Select Zintra Colou                                                                                                                                                                                                                                                                                                                |                                        |  |  |
| Composition                                         | Zintra Acoustic Panel - 95% Polyester + 5% F                                                                                                                                                                                                                                                                                          | PLA                                    |  |  |
|                                                     | 12mm (1/2") -Density 2.4 kg /m² 0.5 lb/ft134                                                                                                                                                                                                                                                                                          |                                        |  |  |
| Fire Rating                                         | ASTM-E84 – Class A classification<br>AS ISO 9705 – 2003 – Group 1 classification<br>EN-13501 – B-s2-d0 classification                                                                                                                                                                                                                 |                                        |  |  |