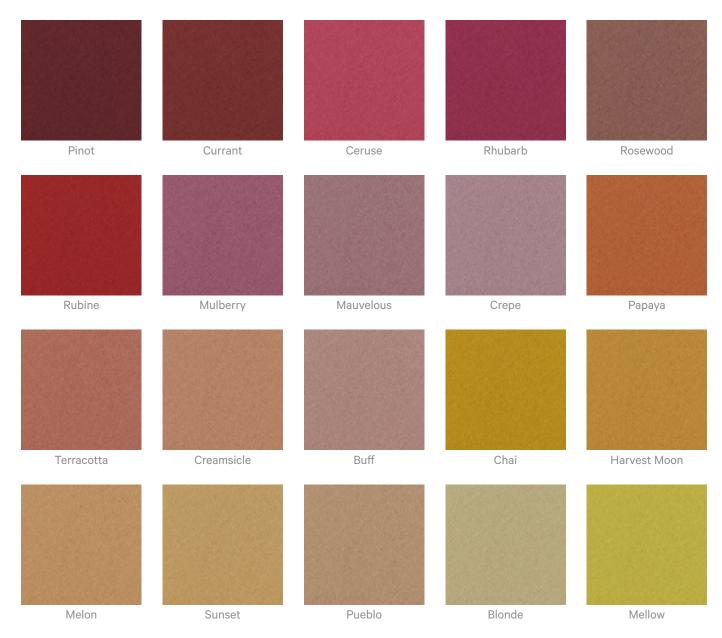

#### Color & Finish Options

#### Zintra 12mm Solid PET

+1 855 922 7377 hello@zintraacoustic.com zintraacoustic.com

Acoustic Panels

| Slate               | Storm         | Sunshine | Tar               | Twilight     |
|---------------------|---------------|----------|-------------------|--------------|
| Zintra Timber Print |               |          |                   |              |
| Eucalyptus          | Ironbark      | Merbau   | Spotted Gum       |              |
| Zintra Premium Wood | 1             |          |                   |              |
|                     |               |          |                   |              |
| Knotty Pine         | Maple         | Poplar   | Australian Walnut | Claro Walnut |
|                     |               |          |                   |              |
| Palm Wood           | Rustic Walnut | Cherry   | Euro Beech        | Lacewood     |
|                     |               |          |                   |              |
| Redwood             | White Oak     |          |                   |              |