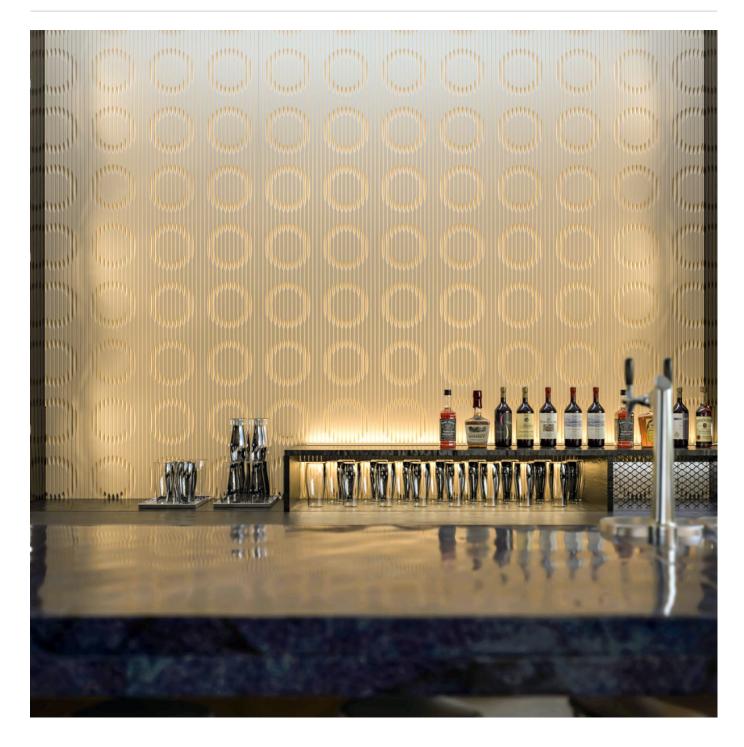

Acoustic Panels

Brand: **Zintra** Collections: **Etch Panel** Applications: **Walls, Ceilings** 

+1 855 922 7377 hello@zintraacoustic.com zintraacoustic.com

Acoustic Panels

Etch Panel Torus Detail - Twilight

Etch Panel Torus Detail

Acoustic Panels

Zintra Etch pairs acoustic performance with sculptural detail. Torus arranges etched circular forms in linear repetition, creating subtle rhythm and depth that shift beautifully with light and elevate any acoustic setting.