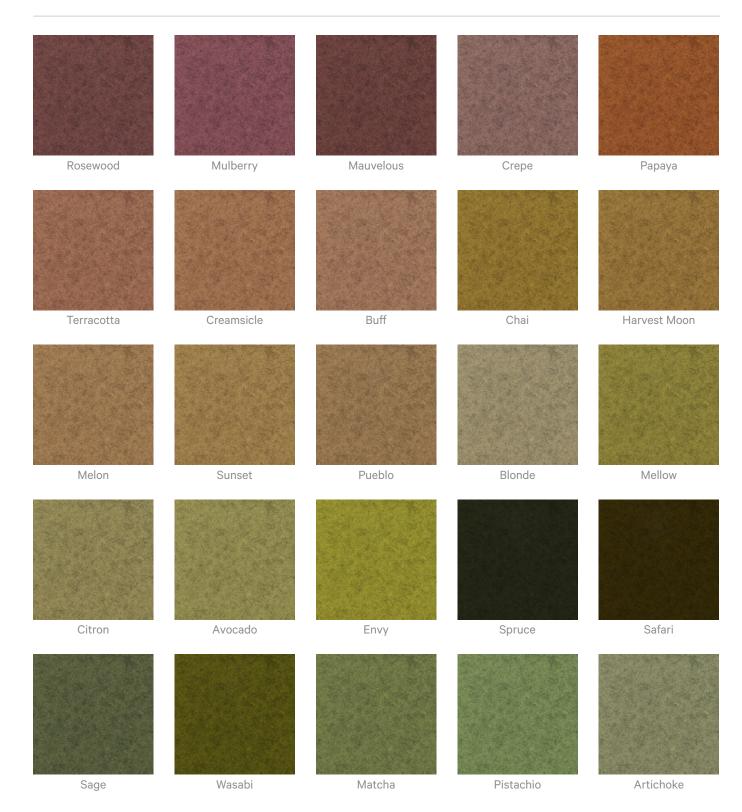

#### Color & Finish Options

#### Zintra Print Art Studio Colours Frost

Acoustic Panels

| Citron  | Avocado | Envy    | Spruce    | Safari       |
|---------|---------|---------|-----------|--------------|
|         |         |         |           |              |
| Sage    | Wasabi  | Matcha  | Pistachio | Artichoke    |
|         |         |         |           |              |
| Carmine | Mojito  | Seaweed | Mist      | Peacock      |
|         |         |         |           |              |
| Aegean  | Pigeon  | Azure   | Sapphire  | Indigo       |
|         |         |         |           |              |
| Maya    | Regatta | Surf    | Powder    | Independence |