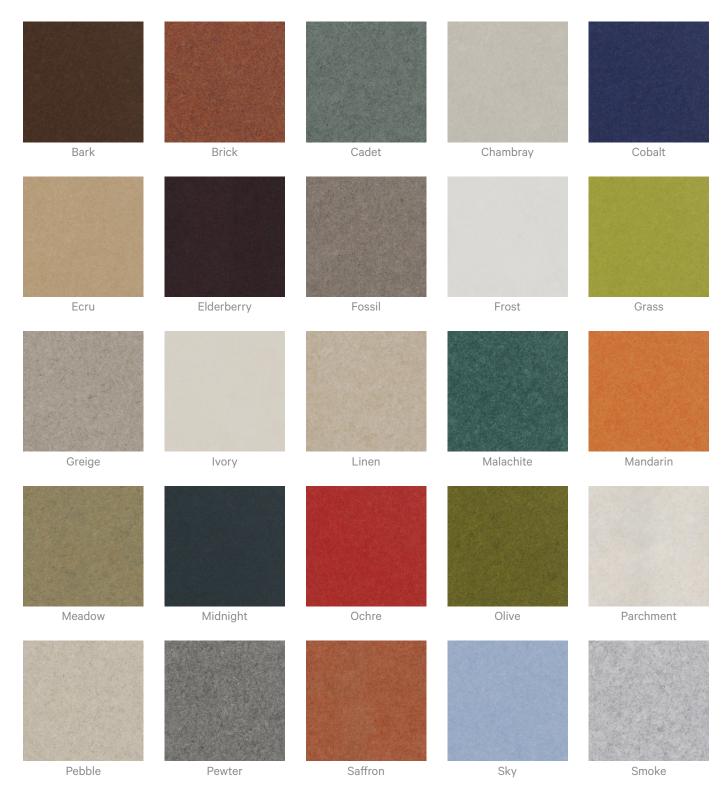

|
| Additional Comments       | Directly Mounted 0.45   With 2" (50mm) air gap 0.85   With 6" (152mm) air gap 0.90                                                                                                                                                                                                                                                                                                                                                                                                                      |



Acoustic Panels

#### Color & Finish Options

#### Zintra 12mm Solid PET



+1 855 922 7377 hello@zintraacoustic.com zintraacoustic.com



Acoustic Panels

| Slate               | Storm         | Sunshine | Tar               | Twilight     |
|---------------------|---------------|----------|-------------------|--------------|
| Zintra Timber Print |               |          |                   |              |
| Eucalyptus          | Ironbark      | Merbau   | Spotted Gum       |              |
| Zintra Premium Wood | 1             |          |                   |              |
|                     |               |          |                   |              |
| Knotty Pine         | Maple         | Poplar   | Australian Walnut | Claro Walnut |
|                     |               |          |                   |              |
| Palm Wood           | Rustic