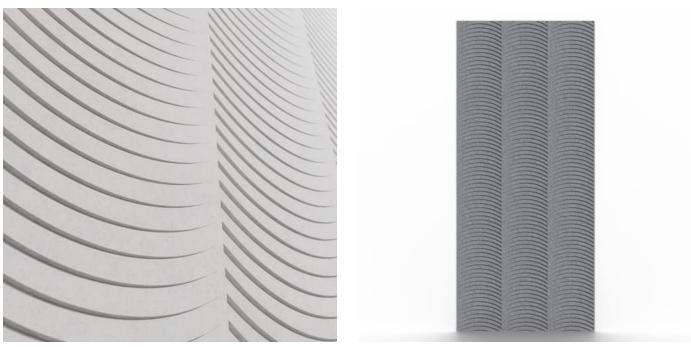

Etch Panel Troupe Detail

Acoustic Panels

Zintra Etch pairs acoustic performance with sculptural detail. Troupe's flowing horizontal lines mimic waves and valleys, with an organic rhythm that can be rotated for a different light effect—perfect for immersive, layered acoustic surfaces.

| <ul><li>✓ Acoustic</li><li>✓ Easy Install</li></ul> | ✓ Bleach Cleanable                                                                                                                                                                                                                                                                                                                                               | ✓ Easy Clean                           |  |  |  |
|-----------------------------------------------------|------------------------------------------------------------------------------------------------------------------------------------------------------------------------------------------------------------------------------------------------------------------------------------------------------------------------------------------------------------------|----------------------------------------|--|--|--|
| Description                                         | Zintra Etch, where acoustic absorption meets subtle textures, Zintra Etch brings cutting-ed functionality to your commercial, hospitality,                                                                                                                                                                                                                       | lge aesthetics and acoustic            |  |  |  |
|                                                     | Discover the extensive selection of understated to statement Colours in Zintra<br>Etch, allowing you to create a welcoming atmosphere while effectively managing<br>sound. This cost-effective sound and design solution cultivates calming<br>environments, promoting productivity and well-being.                                                              |                                        |  |  |  |
|                                                     | Zintra Etch seamlessly integrates with plain Z design coordination.                                                                                                                                                                                                                                                                                              | Zintra panels, offering versatility in |  |  |  |
|                                                     | Experience the benefits of Zintra Etch, includ<br>hidden joins (excluding VJ Angle and Kaleido<br>installations from floor to ceiling, making the                                                                                                                                                                                                                | ). The panel size enables join-free    |  |  |  |
|                                                     | Troupe features sweeping horizontal contours that flow gently across the panel,<br>echoing the undulating rhythm of waves and valleys. With a design that can be<br>rotated 180 degrees for a subtle shift in perspective, Troupe plays with movement<br>and shadow—offering a layered, immersive aesthetic that brings calm and<br>cohesion to acoustic spaces. |                                        |  |  |  |
|                                                     | Zintra Etch is available in 24 great designs                                                                                                                                                                                                                                                                                                                     |                                        |  |  |  |
|                                                     | Billow   Craze   Cubix   Deviate   Demi   Imbue<br>Spectrum   Suffuse   Tesselate   Tetris  Topo<br>VJ Board Angle   VJ Board Narrow   VJ Board                                                                                                                                                                                                                  | Torus  Troupe   Venn   Verge   Vino    |  |  |  |
|                                                     | Our latest Zintra Etch explore a refined interp<br>Cut angles – introducing sculptural dimensio<br>light and perspective.                                                                                                                                                                                                                                        |                                        |  |  |  |
|                                                     | Not suitable as a free standing product.                                                                                                                                                                                                                                                                                                                         |                                        |  |  |  |
| Composition                                         | Zintra Acoustic Panel - 95% Polyester + 5% F                                                                                                                                                                                                                                                                                                                     | PLA                                    |  |  |  |
|                                                     | 12mm (1/2") -Density 2.4 kg /m² 0.5 lb/ft134                                                                                                                                                                                                                                                                                                                     |                                        |  |  |  |
| Fire Rating                                         | ASTM-E84 – Class A classification<br>AS ISO 9705 – 2003 – Group 1 classification<br>EN-13501 – B-s2-d0 classification                                                                                                                                                                                                                                            |                                        |  |  |  |