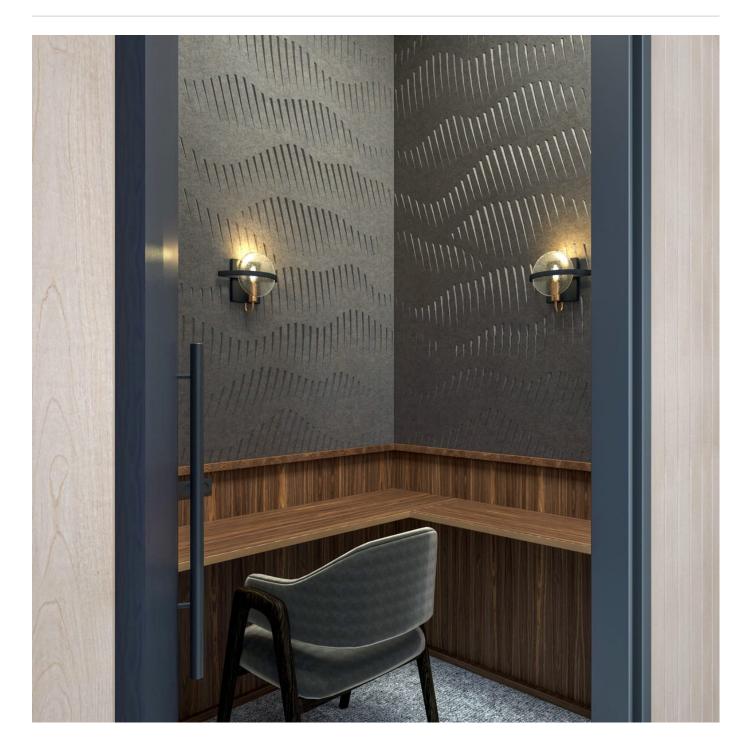

Acoustic Panels

Brand: **Zintra** Collections: **Etch Panel** Applications: **Walls, Ceilings** 

+1 855 922 7377 hello@zintraacoustic.com zintraacoustic.com

Acoustic Panels

Etch Panel Troupe Detail - Parchment

Etch Panel Troupe Detail

Acoustic Panels

Zintra Etch pairs acoustic performance with sculptural detail. Troupe's flowing horizontal lines mimic waves and valleys, with an organic rhythm that can be rotated for a different light effect—perfect for immersive, layered acoustic surfaces.