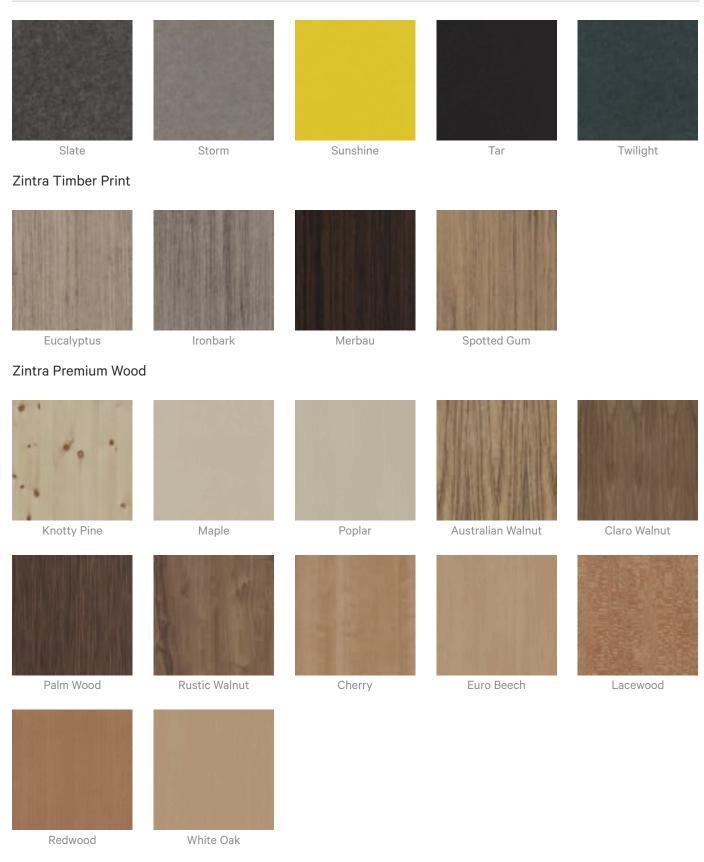

|  |  |
| How to Specify            | 1. Select Design<br>2. Select Zintra Colou                                                                                                                                                                                                                                                                                                                                                                                                                                                              |  |  |



Acoustic Panels

#### Color & Finish Options

#### Zintra 12mm Solid PET





Acoustic Panels



#### Zintra Premium Material

+1 855 922 7377 hello@zintraacoustic.com zintraacoustic.com

Acoustic Panels



#### Zintra Print Art Studio Colours Pebble



Plnot

Currant

Rubine

Ceruse



Acoustic Panels



Acoustic Panels



Acoustic Panels



Stone

#### Zintra Print Art Studio Colours Frost





Acoustic Panels

| Citron  | Avocado | Envy    | Spruce    | Safari       |
|---------|---------|---------|-----------|--------------|
|         |         |         |           |              |
| Sage    | Wasabi  | Matcha  | Pistachio | Artichoke    |
|         |         |         |           |              |
| Carmine | Mojito  | Seaweed | Mist      | Peacock      |
|         |         |         |           |              |
| Aegean  | Pigeon  | Azure   | Sapphire  | Indigo       |
|