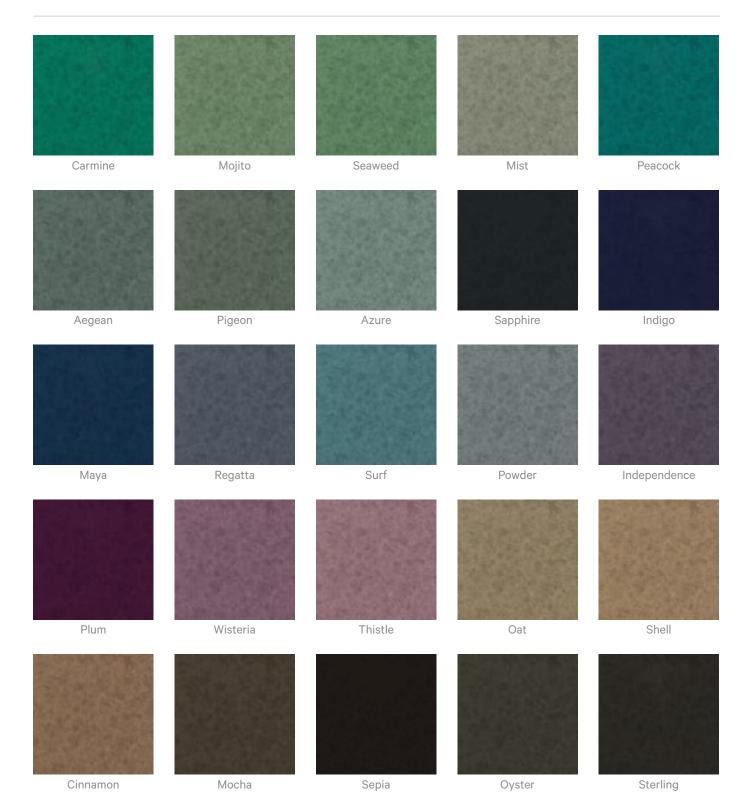

#### Zintra Print Art Studio Colours Frost

Acoustic Panels

| Citron  | Avocado | Envy    | Spruce    | Safari       |
|---------|---------|---------|-----------|--------------|
|         |         |         |           |              |
| Sage    | Wasabi  | Matcha  | Pistachio | Artichoke    |
|         |         |         |           |              |
| Carmine | Mojito  | Seaweed | Mist      | Peacock      |
|         |         |         |           |              |
| Aegean  | Pigeon  | Azure   | Sapphire  | Indigo       |
|         |         |         |           |              |
| Мауа    | Regatta | Surf    | Powder    | Independence |