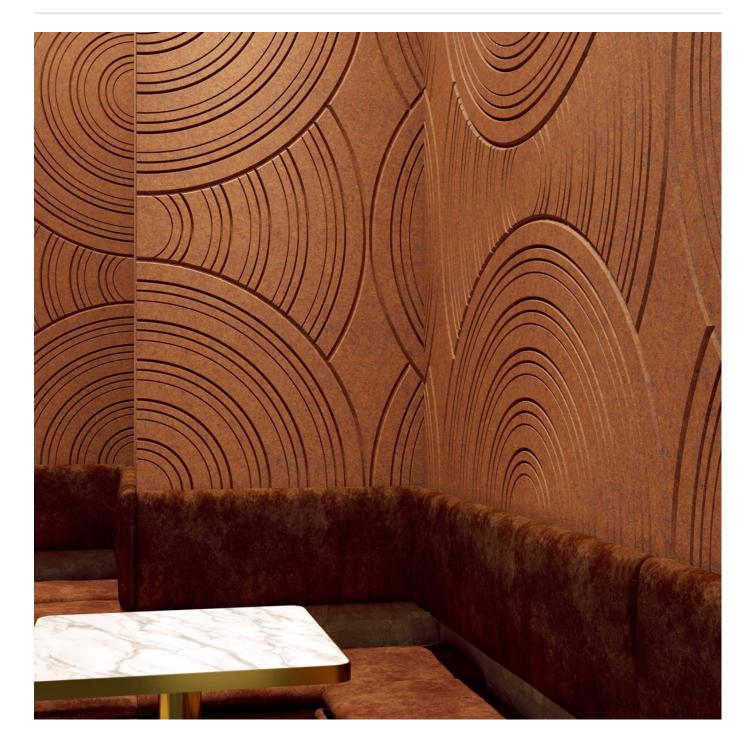

Acoustic Panels

Brand: Zintra Collections: Etch Panel Applications: Walls, Ceilings

+1 855 922 7377 hello@zintraacoustic.com zintraacoustic.com

Acoustic Panels

Etch Panel Venn Detail - Ecru

Etch Panel Venn Detail

Acoustic Panels

Zintra Etch pairs acoustic performance with sculptural detail. Venn features overlapping circular forms that intersect with bold precision, creating depth, energy, and movement for standout acoustic design moments.

| <ul><li>✓ Acoustic</li><li>✓ Easy Install</li></ul> | ✓ Bleach Cleanable                                                                                                                                                                                                                                                                                                                | ✓ Easy Clean                        |  |  |
|-----------------------------------------------------|-----------------------------------------------------------------------------------------------------------------------------------------------------------------------------------------------------------------------------------------------------------------------------------------------------------------------------------|-------------------------------------|--|--|
| Description                                         | Zintra Etch, where acoustic absorption meets dynamic 3D design. With a range of subtle textures, Zintra Etch brings cutting-edge aesthetics and acoustic functionality to your commercial, hospitality, or institutional interior.                                                                                                |                                     |  |  |
|                                                     | Discover the extensive selection of understated to statement Colours in Zintra<br>Etch, allowing you to create a welcoming atmosphere while effectively managing<br>sound. This cost-effective sound and design solution cultivates calming<br>environments, promoting productivity and well-being.                               |                                     |  |  |
|                                                     | Zintra Etch seamlessly integrates with plain Zintra panels, offering versatility in design coordination.                                                                                                                                                                                                                          |                                     |  |  |
|                                                     | Experience the benefits of Zintra Etch, includ<br>hidden joins (excluding VJ Angle and Kaleido<br>installations from floor to ceiling, making the                                                                                                                                                                                 | ). The panel size enables join-free |  |  |
|                                                     | Venn is a bold, striking design featuring overlapping circular forms that create a<br>dynamic interplay of space and structure. The design's graphic precision and<br>layered effect bring a sense of movement and depth, making it a statement piece<br>that adds both visual intrigue and acoustic function to any environment. |                                     |  |  |
|                                                     | Zintra Etch is available in 24 great designs                                                                                                                                                                                                                                                                                      |                                     |  |  |
|                                                     | Billow   Craze   Cubix   Deviate   Demi   Imbue  Kaliedo   Lamella   Reed Bed   Sine  <br>Spectrum   Suffuse   Tesselate   Tetris  Topo   Torus  Troupe   Venn   Verge   Vino  <br>VJ Board Angle   VJ Board Narrow   VJ Board Wide   Volta                                                                                       |                                     |  |  |
|                                                     | Our latest Zintra Etch explore a refined inter<br>Cut angles – introducing sculptural dimensio<br>light and perspective.                                                                                                                                                                                                          |                                     |  |  |
|                                                     | Not suitable as a free standing product.                                                                                                                                                                                                                                                                                          |                                     |  |  |
| How to Specify                                      | 1. Select Design                                                                                                                                                                                                                                                                                                                  |                                     |  |  |
|                                                     | 2. Select Zintra Colou                                                                                                                                                                                                                                                                                                            |                                     |  |  |
| Composition                                         | Zintra Acoustic Panel - 95% Polyester + 5% I                                                                                                                                                                                                                                                                                      | PLA                                 |  |  |
|                                                     | 12mm (1/2") -Density 2.4 kg /m² 0.5 lb/ft134                                                                                                                                                                                                                                                                                      |                                     |  |  |
| Fire Rating                                         | ASTM-E84 – Class A classification<br>AS ISO 9705 – 2003 – Group 1 classification<br>EN-13501 – B-s2-d0 classification                                                                                                                                                                                                             |                                     |  |  |