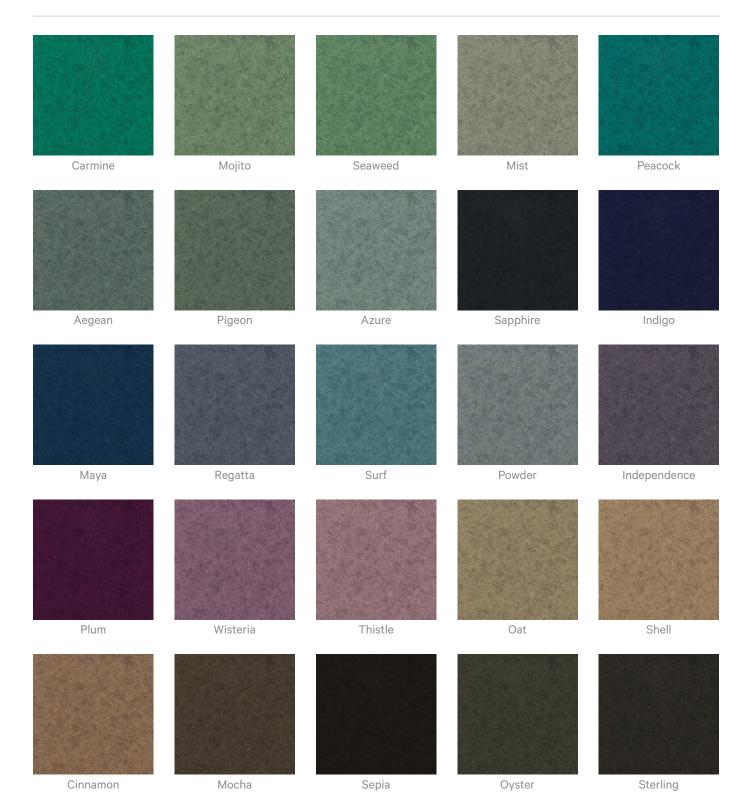

### Zintra Print Art Studio Colours Frost

Acoustic Panels

| Citron  | Avocado | Envy    | Spruce    | Safari       |
|---------|---------|---------|-----------|--------------|
|         |         |         |           |              |
| Sage    | Wasabi  | Matcha  | Pistachio | Artichoke    |
|         |         |         |           |              |
| Carmine | Mojito  | Seaweed | Mist      | Peacock      |
|         |         |         |           |              |
| Aegean  | Pigeon  | Azure   | Sapphire  | Indigo       |
|         |         |         |           |              |
| Maya    | Regatta | Surf    | Powder    | Independence |