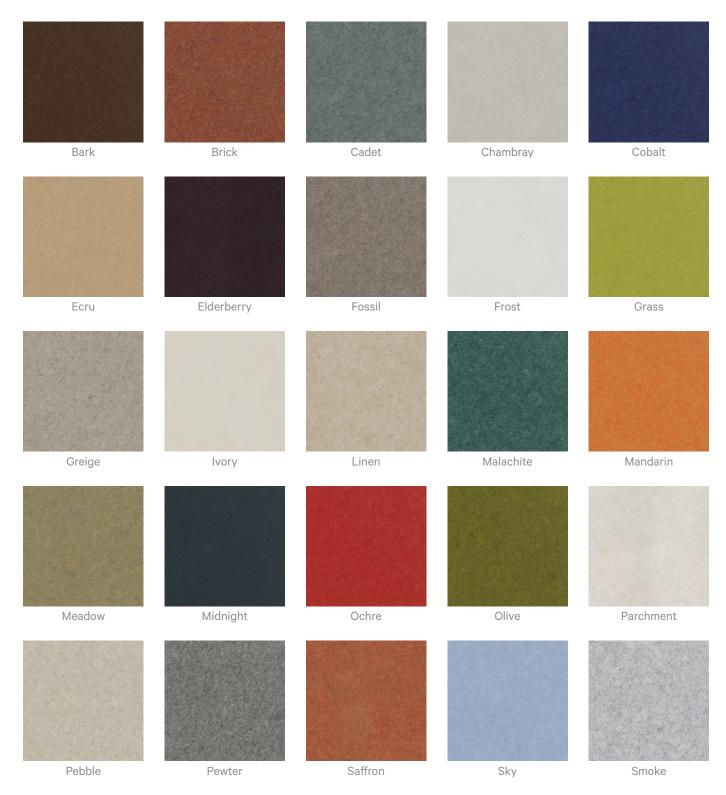

|
| Additional Comments       | Directly Mounted 0.45   With 2" (50mm) air gap 0.85   With 6" (152mm) air gap 0.90                                                                                                                                                                                                                                                                                                                                                                                         |



Acoustic Panels

### Color & Finish Options

### Zintra 12mm Solid PET





Acoustic Panels

| Slate<br>Zintra Timber Print | Storm         | Sunshine | Tar               | Twilight     |
|------------------------------|---------------|----------|-------------------|--------------|
|                              |               |          |                   |              |
| Eucalyptus                   | Ironbark      | Merbau   | Spotted Gum       |              |
| Zintra Premium Wood          |               |          |                   |              |
|                              |               |          |                   |              |
| Knotty Pine                  | Maple         | Poplar   | Australian Walnut | Claro Walnut |
|                              |               |          |                   |              |
| Palm Wood