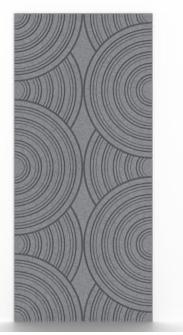

Acoustic Panels

Brand: Zintra Collections: Etch Panel Applications: Walls, Ceilings

+1 855 922 7377 hello@zintraacoustic.com zintraacoustic.com

Acoustic Panels

Etch Panel Venn Detail - Ecru

Etch Panel Venn Detail

Acoustic Panels

Zintra Etch pairs acoustic performance with sculptural detail. Venn features overlapping circular forms that intersect with bold precision, creating depth, energy, and movement for standout acoustic design moments.

| <ul><li>✓ Acoustic</li><li>✓ Easy Install</li></ul> | ✓ Bleach Cleanable                                                                                                                                                                                                                                                                                                                | ✓ Easy Clean                        |  |  |
|-----------------------------------------------------|-----------------------------------------------------------------------------------------------------------------------------------------------------------------------------------------------------------------------------------------------------------------------------------------------------------------------------------|-------------------------------------|--|--|
| Description                                         | Zintra Etch, where acoustic absorption meets dynamic 3D design. With a range of subtle textures, Zintra Etch brings cutting-edge aesthetics and acoustic functionality to your commercial, hospitality, or institutional interior.                                                                                                |                                     |  |  |
|                                                     | Discover the extensive selection of understated to statement Colours in Zintra<br>Etch, allowing you to create a welcoming atmosphere while effectively managing<br>sound. This cost-effective sound and design solution cultivates calming<br>environments, promoting productivity and well-being.                               |                                     |  |  |
|                                                     | Zintra Etch seamlessly integrates with plain Zintra panels, offering versatility in design coordination.                                                                                                                                                                                                                          |                                     |  |  |
|                                                     | Experience the benefits of Zintra Etch, includ<br>hidden joins (excluding VJ Angle and Kaleido<br>installations from floor to ceiling, making the                                                                                                                                                                                 | ). The panel size enables join-free |  |  |
|                                                     | Venn is a bold, striking design featuring overlapping circular forms that create a<br>dynamic interplay of space and structure. The design's graphic precision and<br>layered effect bring a sense of movement and depth, making it a statement piece<br>that adds both visual intrigue and acoustic function to any environment. |                                     |  |  |
|                                                     | Zintra Etch is available in 24 great designs                                                                                                                                                                                                                                                                                      |                                     |  |  |
|                                                     | Billow   Craze   Cubix   Deviate   Demi   Imbue  Kaliedo   Lamella   Reed Bed   Sine  <br>Spectrum   Suffuse   Tesselate   Tetris  Topo   Torus  Troupe   Venn   Verge   Vino  <br>VJ Board Angle   VJ Board Narrow   VJ Board Wide   Volta                                                                                       |                                     |  |  |
|                                                     | Our latest Zintra Etch explore a refined inter<br>Cut angles – introducing sculptural dimensio<br>light and perspective.                                                                                                                                                                                                          |                                     |  |  |
|                                                     | Not suitable as a free standing product.                                                                                                                                                                                                                                                                                          |                                     |  |  |
| How to Specify                                      | 1. Select Design                                                                                                                                                                                                                                                                                                                  |                                     |  |  |
|                                                     | 2. Select Zintra Colou                                                                                                                                                                                                                                                                                                            |                                     |  |  |
| Composition                                         | Zintra Acoustic Panel - 95% Polyester + 5% I                                                                                                                                                                                                                                                                                      | PLA                                 |  |  |
|                                                     | 12mm (1/2") -Density 2.4 kg /m² 0.5 lb/ft134                                                                                                                                                                                                                                                                                      |                                     |  |  |
| Fire Rating                                         | ASTM-E84 – Class A classification<br>AS ISO 9705 – 2003 – Group 1 classification<br>EN-13501 – B-s2-d0 classification                                                                                                                                                                                                             |                                     |  |  |