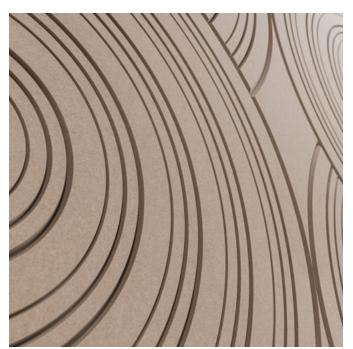

Acoustic Panels

Brand: Zintra Collections: Etch Panel Applications: Walls, Ceilings

+1 855 922 7377 hello@zintraacoustic.com zintraacoustic.com

Acoustic Panels

Etch Panel Venn Detail - Ecru

Etch Panel Venn Detail

Acoustic Panels

Zintra Etch pairs acoustic performance with sculptural detail. Venn features overlapping circular forms that intersect with bold precision, creating depth, energy, and movement for standout acoustic design moments.

| <ul><li>✓ Acoustic</li><li>✓ Easy Install</li></ul> | ✓ Bleach Cleanable                                                                                                                                                                                                                                                                                                                | ✓ Easy Clean                        |  |  |
|-----------------------------------------------------|-----------------------------------------------------------------------------------------------------------------------------------------------------------------------------------------------------------------------------------------------------------------------------------------------------------------------------------|-------------------------------------|--|--|
| Description                                         | Zintra Etch, where acoustic absorption meets dynamic 3D design. With a range of subtle textures, Zintra Etch brings cutting-edge aesthetics and acoustic functionality to your commercial, hospitality, or institutional interior.                                                                                                |                                     |  |  |
|                                                     | Discover the extensive selection of understated to statement Colours in Zintra<br>Etch, allowing you to create a welcoming atmosphere while effectively managing<br>sound. This cost-effective sound and design solution cultivates calming<br>environments, promoting productivity and well-being.                               |                                     |  |  |
|                                                     | Zintra Etch seamlessly integrates with plain Zintra panels, offering versatility in design coordination.                                                                                                                                                                                                                          |                                     |  |  |
|                                                     | Experience the benefits of Zintra Etch, includ<br>hidden joins (excluding VJ Angle and Kaleido<br>installations from floor to ceiling, making the                                                                                                                                                                                 | ). The panel size enables join-free |  |  |
|                                                     | Venn is a bold, striking design featuring overlapping circular forms that create a<br>dynamic interplay of space and structure. The design's graphic precision and<br>layered effect bring a sense of movement and depth, making it a statement piece<br>that adds both visual intrigue and acoustic function to any environment. |                                     |  |  |
|                                                     | Zintra Etch is available in 24 great designs                                                                                                                                                                                                                                                                                      |                                     |  |  |
|                                                     | Billow   Craze   Cubix   Deviate   Demi   Imbue  Kaliedo   Lamella   Reed Bed   Sine  <br>Spectrum   Suffuse   Tesselate   Tetris  Topo   Torus  Troupe   Venn   Verge   Vino  <br>VJ Board Angle   VJ Board Narrow   VJ Board Wide   Volta                                                                                       |                                     |  |  |
|                                                     | Our latest Zintra Etch explore a refined inter<br>Cut angles – introducing sculptural dimensio<br>light and perspective.                                                                                                                                                                                                          |                                     |  |  |
|                                                     | Not suitable as a free standing product.                                                                                                                                                                                                                                                                                          |                                     |  |  |
| How to Specify                                      | 1. Select Design                                                                                                                                                                                                                                                                                                                  |                                     |  |  |
|                                                     | 2. Select Zintra Colou                                                                                                                                                                                                                                                                                                            |                                     |  |  |
| Composition                                         | Zintra Acoustic Panel - 95% Polyester + 5% I                                                                                                                                                                                                                                                                                      | PLA                                 |  |  |
|                                                     | 12mm (1/2") -Density 2.4 kg /m² 0.5 lb/ft134                                                                                                                                                                                                                                                                                      |                                     |  |  |
| Fire Rating                                         | ASTM-E84 – Class A classification<br>AS ISO 9705 – 2003 – Group 1 classification<br>EN-13501 – B-s2-d0 classification                                                                                                                                                                                                             |                                     |  |  |